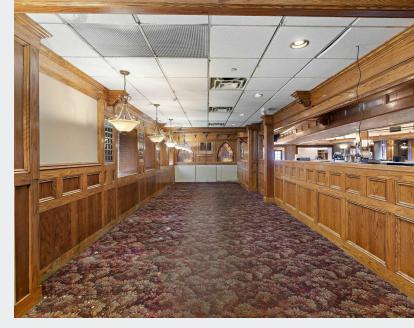

# RETAIL/MEDICAL

14,000 SF BUILDING FOR LEASE

# **Property Features**

- 14,000 SF available for lease
- . .52 Acres of land
- . Formerly home to the renowned Crow's Nest
- . Liquor license available
- . Located off of Route 17
- Direct entry/exit available via Route 17, W. Pleasant Ave., and Summit Ave.
- . High visibility and foot traffic
- Vehicles Per Day (VPD): 78,884 VPD at Rt. 17 & Pleasantview Ave and 148,151 VPD at I-80 & Polifly Rd

With its prominent location and rich history, this property is ready to host your next retail/medical venture.