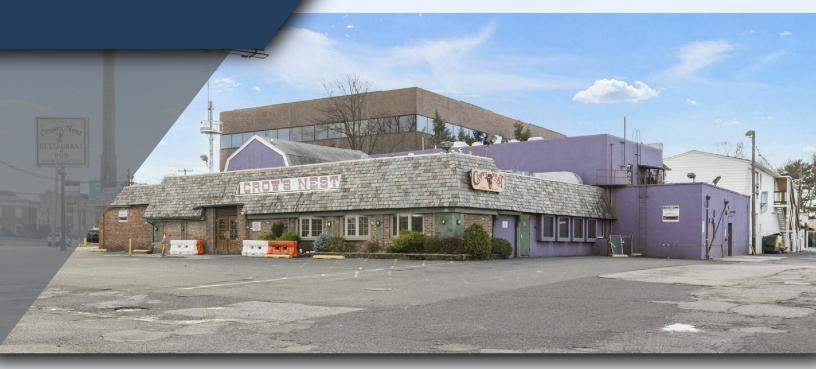

# RETAIL/MEDICAL

14,000 SF BUILDING FOR LEASE

# **Property Features**

- 14,000 SF available for lease
- . .52 Acres of land
- . Formerly home to the renowned Crow's Nest
- . Liquor license available
- . Located off of Route 17
- Direct entry/exit available via Route 17, W. Pleasant Ave., and Summit Ave.
- . High visibility and foot traffic
- Vehicles Per Day (VPD): 78,884 VPD at Rt. 17 & Pleasantview Ave and 148,151 VPD at I-80 & Polifly Rd

With its prominent location and rich history, this property is ready to host your next retail/medical venture.