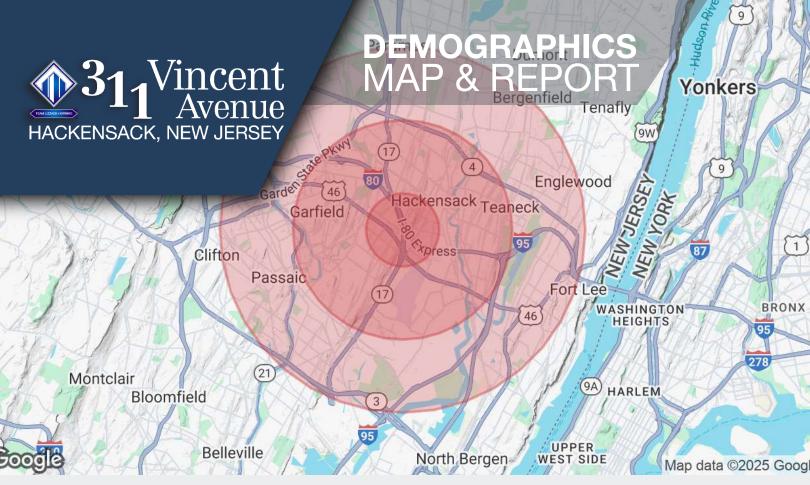

#### Avg. Daily Volume

VEHICLES PER DAY (VPD)

78,884

148.151

(2022 MPSI Estimate)

22.179

(2022 MPSI Estimate)

| Population           | 1 Mile    | 3 Miles   | 5 Miles   |
|----------------------|-----------|-----------|-----------|
| Total Population     | 30,043    | 238,803   | 587,868   |
| Average Age          | 42        | 41        | 41        |
| Average Age (Male)   | 40        | 40        | 39        |
| Average Age (Female) | 43        | 42        | 42        |
| Households & Income  | 1 Mile    | 3 Miles   | 5 Miles   |
| Total Households     | 11,533    | 89,083    | 210,027   |
| # of Persons per HH  | 2.6       | 2.7       | 2.8       |
| Average HH Income    | \$107,481 | \$120,456 | \$127,403 |
|                      |           |           |           |

Demographics data derived from AlphaMap

Professional Office Overlay District