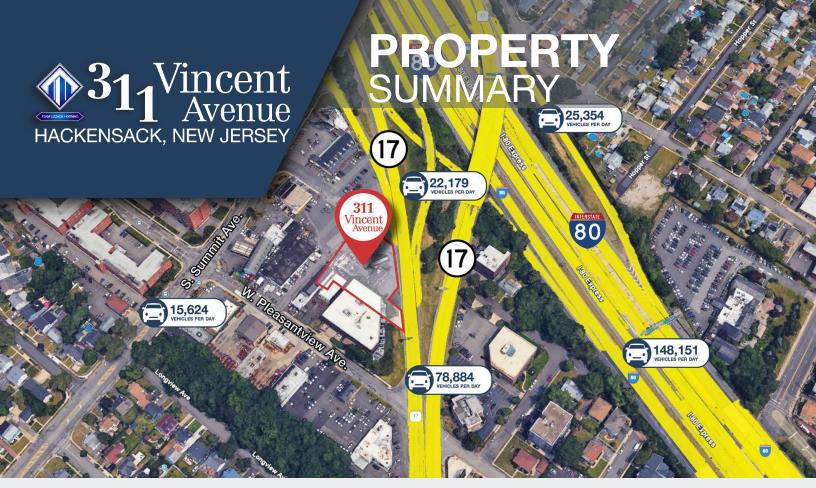

#### **Traffic Count**

**CROSS STREETS** 

State Route 17 Cross St: W Pleasantview Ave (2022 MPSI Estimate)

Cross St: Polifly Rd

State Route 17 Cross St: I-80

#### Avg. Daily Volume

VEHICLES PER DAY (VPD)

78,884

148.151

(2022 MPSI Estimate)

22.179

(2022 MPSI Estimate)

| Population           | 1 Mile    | 3 Miles   | 5 Miles   |
|----------------------|-----------|-----------|-----------|
| Total Population     | 30,043    | 238,803   | 587,868   |
| Average Age          | 42        | 41        | 41        |
| Average Age (Male)   | 40        | 40        | 39        |
| Average Age (Female) | 43        | 42        | 42        |
| Households & Income  | 1 Mile    | 3 Miles   | 5 Miles   |
| Total Households     | 11,533    | 89,083    | 210,027   |
| # of Persons per HH  | 2.6       | 2.7       | 2.8       |
| Average HH Income    | \$107,481 | \$120,456 | \$127,403 |
|                      |           |           |           |