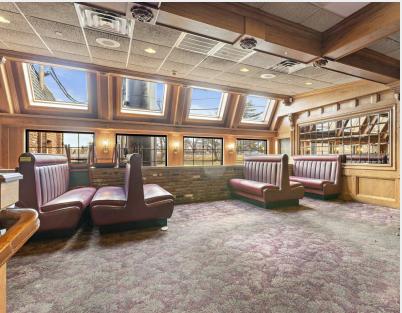

# RETAIL/MEDICAL

14,000 SF BUILDING FOR LEASE

# **Property Features**

- 14,000 SF available for lease
- . .52 Acres of land
- . Formerly home to the renowned Crow's Nest
- . Liquor license available
- . Located off of Route 17
- Direct entry/exit available via Route 17, W. Pleasant Ave., and Summit Ave.
- . High visibility and foot traffic
- Vehicles Per Day (VPD): 78,884 VPD at Rt. 17 & Pleasantview Ave and 148,151 VPD at I-80 & Polifly Rd

With its prominent location and rich history, this property is ready to host your next retail/medical venture.