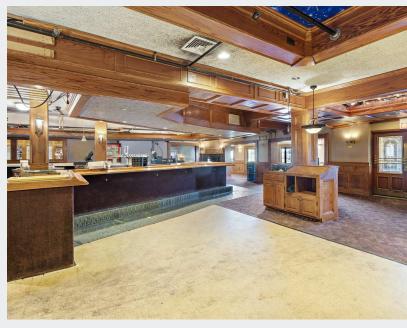

# RETAIL/MEDICAL

14,000 SF BUILDING FOR LEASE

# **Property Features**

- 14,000 SF available for lease
- . .52 Acres of land
- . Formerly home to the renowned Crow's Nest
- . Liquor license available
- . Located off of Route 17
- Direct entry/exit available via Route 17, W. Pleasant Ave., and Summit Ave.
- . High visibility and foot traffic
- Vehicles Per Day (VPD): 78,884 VPD at Rt. 17 & Pleasantview Ave and 148,151 VPD at I-80 & Polifly Rd

With its prominent location and rich history, this property is ready to host your next retail/medical venture.