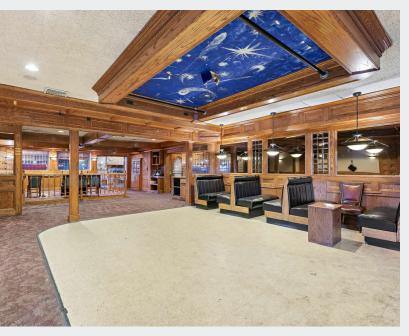

# RETAIL/MEDICAL

14,000 SF BUILDING FOR LEASE

# **Property Features**

- 14,000 SF available for lease
- . .52 Acres of land
- . Formerly home to the renowned Crow's Nest
- . Liquor license available
- . Located off of Route 17
- Direct entry/exit available via Route 17, W. Pleasant Ave., and Summit Ave.
- . High visibility and foot traffic
- Vehicles Per Day (VPD): 78,884 VPD at Rt. 17 & Pleasantview Ave and 148,151 VPD at I-80 & Polifly Rd

With its prominent location and rich history, this property is ready to host your next retail/medical venture.