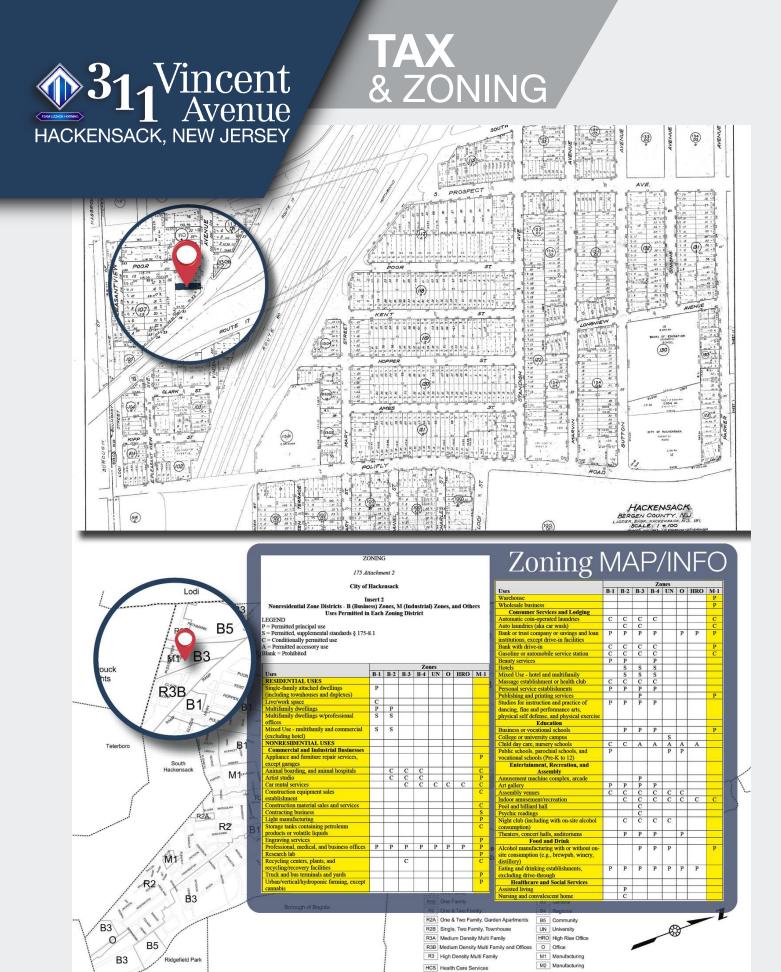

78,884

148.151

(2022 MPSI Estimate)

22.179

(2022 MPSI Estimate)

















| Population           | 1 Mile    | 3 Miles   | 5 Miles   |
|----------------------|-----------|-----------|-----------|
| Total Population     | 30,043    | 238,803   | 587,868   |
| Average Age          | 42        | 41        | 41        |
| Average Age (Male)   | 40        | 40        | 39        |
| Average Age (Female) | 43        | 42        | 42        |
| Households & Income  | 1 Mile    | 3 Miles   | 5 Miles   |
| Total Households     | 11,533    | 89,083    | 210,027   |
| # of Persons per HH  | 2.6       | 2.7       | 2.8       |
| Average HH Income    | \$107,481 | \$120,456 | \$127,403 |
|                      |           |           |           |

Demographics data derived from AlphaMap





Professional Office Overlay District