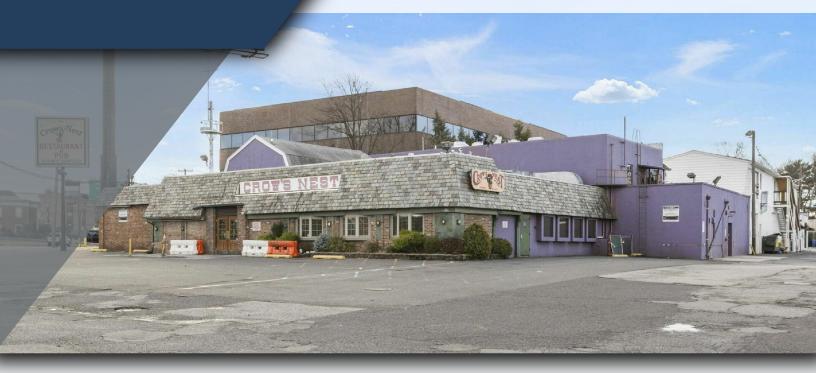

# RETAIL/MEDICAL

14,000 SF BUILDING FOR LEASE

## **Property Features**

- 14,000 SF available for lease
- . .52 Acres of land
- Formerly home to the renowned Crow's Nest
- Located off of Route 17
- Direct entry/exit available via Route 17, W. Pleasant Ave., and Summit Ave.
- High visibility and foot traffic