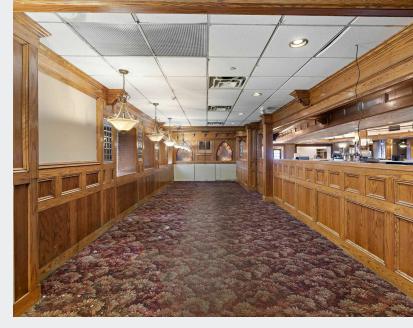

# RETAIL/MEDICAL

14,000 SF BUILDING FOR LEASE

## **Property Features**

- 14,000 SF available for lease
- . .52 Acres of land
- Formerly home to the renowned Crow's Nest
- Located off of Route 17
- Direct entry/exit available via Route 17, W. Pleasant Ave., and Summit Ave.
- High visibility and foot traffic

With its prominent location and rich history, this property is ready to host your next retail/medical venture.

| Population           | 1 Mile    | 3 Miles   | 5 Miles   |
|----------------------|-----------|-----------|-----------|
| Total Population     | 30,043    | 238,803   | 587,868   |
| Average Age          | 42        | 41        | 41        |
| Average Age (Male)   | 40        | 40        | 39        |
| Average Age (Female) | 43        | 42        | 42        |
| Households & Income  | 1 Mile    | 3 Miles   | 5 Miles   |
| Total Households     | 11,533    | 89,083    | 210,027   |
| # of Persons per HH  | 2.6       | 2.7       | 2.8       |
| Average HH Income    | \$107,481 | \$120,456 | \$127,403 |
| Average House Value  | \$537,323 | \$509,629 | \$551,184 |