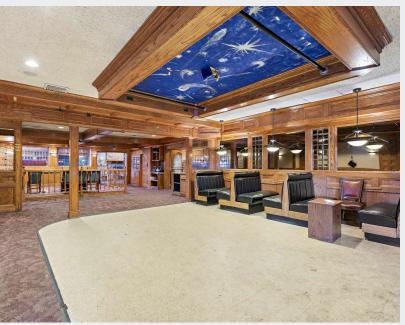

# RETAIL/MEDICAL

14,000 SF BUILDING FOR LEASE

## **Property Features**

- 14,000 SF available for lease
- . .52 Acres of land
- Formerly home to the renowned Crow's Nest
- Located off of Route 17
- Direct entry/exit available via Route 17, W. Pleasant Ave., and Summit Ave.
- High visibility and foot traffic

With its prominent location and rich history, this property is ready to host your next retail/medical venture.

| Population           | 1 Mile    | 3 Miles   | 5 Miles   |
|----------------------|-----------|-----------|-----------|
| Total Population     | 30,043    | 238,803   | 587,868   |
| Average Age          | 42        | 41        | 41        |
| Average Age (Male)   | 40        | 40        | 39        |
| Average Age (Female) | 43        | 42        | 42        |
| Households & Income  | 1 Mile    | 3 Miles   | 5 Miles   |
| Total Households     | 11,533    | 89,083    | 210,027   |
| # of Persons per HH  | 2.6       | 2.7       | 2.8       |
| Average HH Income    | \$107,481 | \$120,456 | \$127,403 |
| Average House Value  | \$537,323 | \$509,629 | \$551,184 |