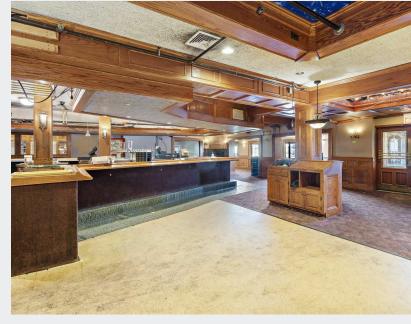

# RETAIL/MEDICAL

14,000 SF BUILDING FOR LEASE

## **Property Features**

- 14,000 SF available for lease
- . .52 Acres of land
- Formerly home to the renowned Crow's Nest
- Located off of Route 17
- Direct entry/exit available via Route 17, W. Pleasant Ave., and Summit Ave.
- High visibility and foot traffic

With its prominent location and rich history, this property is ready to host your next retail/medical venture.

| Population           | 1 Mile    | 3 Miles   | 5 Miles   |
|----------------------|-----------|-----------|-----------|
| Total Population     | 30,043    | 238,803   | 587,868   |
| Average Age          | 42        | 41        | 41        |
| Average Age (Male)   | 40        | 40        | 39        |
| Average Age (Female) | 43        | 42        | 42        |
| Households & Income  | 1 Mile    | 3 Miles   | 5 Miles   |
| Total Households     | 11,533    | 89,083    | 210,027   |
| # of Persons per HH  | 2.6       | 2.7       | 2.8       |
| Average HH Income    | \$107,481 | \$120,456 | \$127,403 |
| Average House Value  | \$537,323 | \$509,629 | \$551,184 |