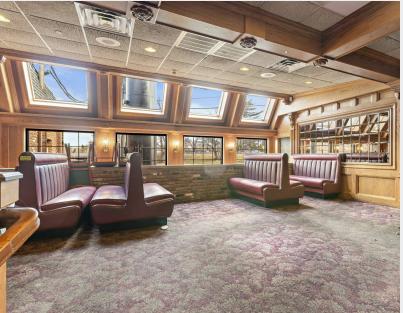

# RETAIL/MEDICAL

14,000 SF BUILDING FOR LEASE

## **Property Features**

- 14,000 SF available for lease
- . .52 Acres of land
- Formerly home to the renowned Crow's Nest
- Located off of Route 17
- Direct entry/exit available via Route 17, W. Pleasant Ave., and Summit Ave.
- High visibility and foot traffic

With its prominent location and rich history, this property is ready to host your next retail/medical venture.

| Population           | 1 Mile    | 3 Miles   | 5 Miles   |
|----------------------|-----------|-----------|-----------|
| Total Population     | 30,043    | 238,803   | 587,868   |
| Average Age          | 42        | 41        | 41        |
| Average Age (Male)   | 40        | 40        | 39        |
| Average Age (Female) | 43        | 42        | 42        |
| Households & Income  | 1 Mile    | 3 Miles   | 5 Miles   |
| Total Households     | 11,533    | 89,083    | 210,027   |
| # of Persons per HH  | 2.6       | 2.7       | 2.8       |
| Average HH Income    | \$107,481 | \$120,456 | \$127,403 |
| Average House Value  | \$537,323 | \$509,629 | \$551,184 |