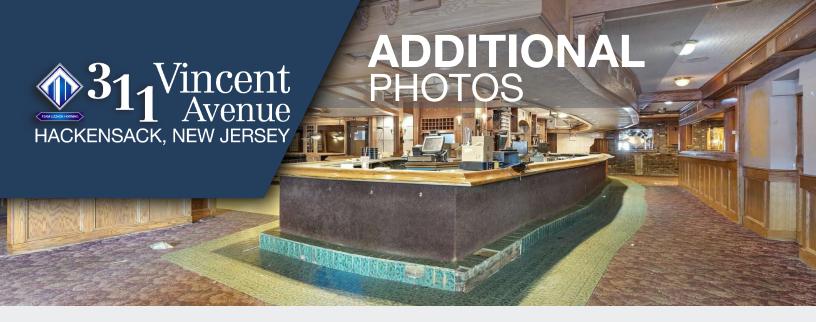

## **Property Features**

- 14,000 SF available for lease
- . .52 Acres of land
- Formerly home to the renowned Crow's Nest
- Located off of Route 17
- Direct entry/exit available via Route 17, W. Pleasant Ave., and Summit Ave.
- High visibility and foot traffic

With its prominent location and rich history, this property is ready to host your next retail/medical venture.

| Population           | 1 Mile    | 3 Miles   | 5 Miles   |
|----------------------|-----------|-----------|-----------|
| Total Population     | 30,043    | 238,803   | 587,868   |
| Average Age          | 42        | 41        | 41        |
| Average Age (Male)   | 40        | 40        | 39        |
| Average Age (Female) | 43        | 42        | 42        |
| Households & Income  | 1 Mile    | 3 Miles   | 5 Miles   |
| Total Households     | 11,533    | 89,083    | 210,027   |
| # of Persons per HH  | 2.6       | 2.7       | 2.8       |
| Average HH Income    | \$107,481 | \$120,456 | \$127,403 |
| Average House Value  | \$537,323 | \$509,629 | \$551,184 |