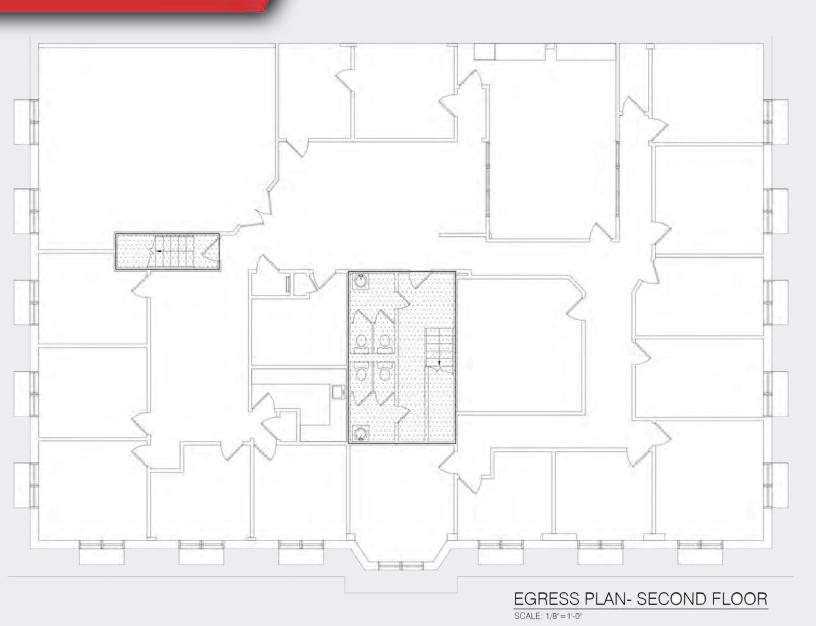

### FLOOR PLANS

#### **Property Features**

- 5,545 SF available on second floor
- · Two-story building consisting of 10,788 SF
- · Professional and/or medical use permitted
- · On-site and off-street parking
- Available immediately

#### Offering Summary

For Sale/Lease Inquire for Pricing
Available SF: 5,545 SF
Building Size: 10,788 SF