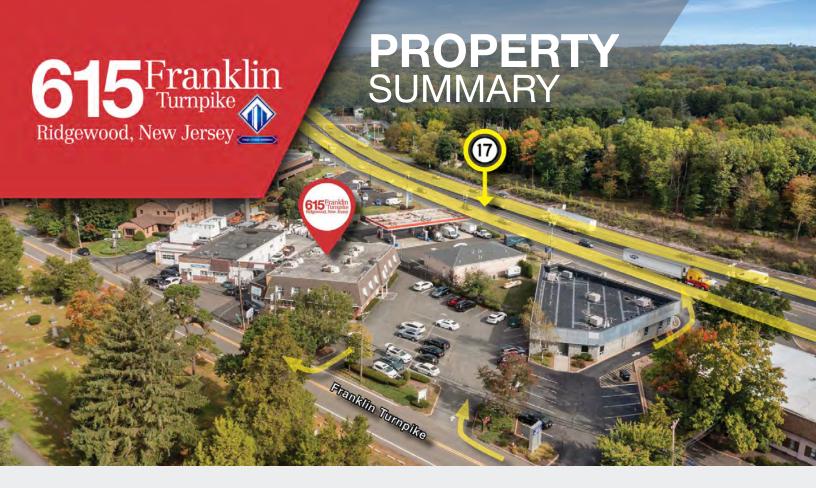

#### **Location Description**

Located in the vibrant and highly desirable Ridgewood area, 615 Franklin Turnpike offers prime visibility and easy access to major roadways, including Route 17 and the Garden State Parkway. This well-connected location is perfect for businesses seeking an office or medical space, providing proximity to a diverse clientele and the area's thriving commercial activity. Just minutes from downtown Ridgewood, tenants will benefit from a wide range of nearby amenities, including restaurants, retail shops, and professional services.