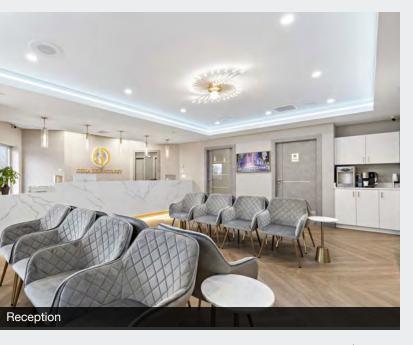

- Shared spaces include: Waiting room, break room/kitchen with sink & cabinetry, photo room, delivery/storage, and private restroom
- Surrounding hospitals include: Family Practice Associates (0.2 mi.), Vanguard Medical Group (1.4 mi.), Essex County Hospital Center (2 mi.), Mountainside Medical Center (3.2 mi.), Clara Maass Medical Center (5.7 mi.), St. Joseph's Regional Medical Center (6 mi.), not including urgent cares, dentists, & clinics nearby.