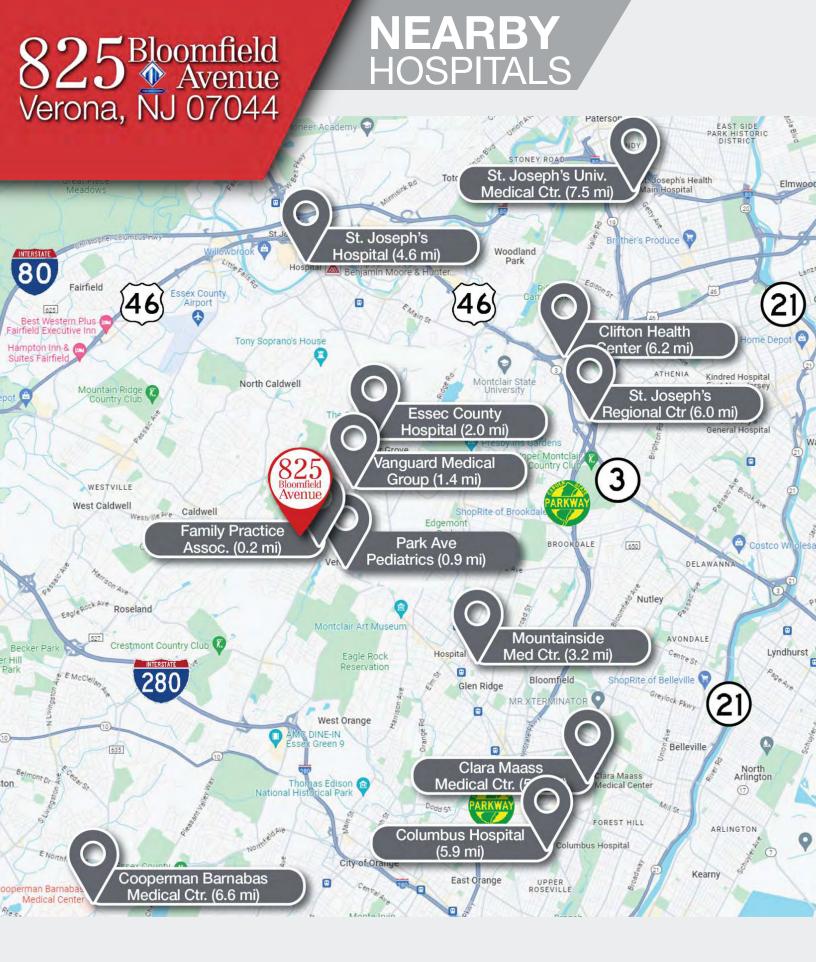

- Shared spaces include: Waiting room, break room/kitchen with sink & cabinetry, photo room, delivery/storage, and private restroom
- Surrounding hospitals include: Family Practice Associates (0.2 mi.), Vanguard Medical Group (1.4 mi.), Essex County Hospital Center (2 mi.), Mountainside Medical Center (3.2 mi.), Clara Maass Medical Center (5.7 mi.), St. Joseph's Regional Medical Center (6 mi.), not including urgent cares, dentists, & clinics nearby.