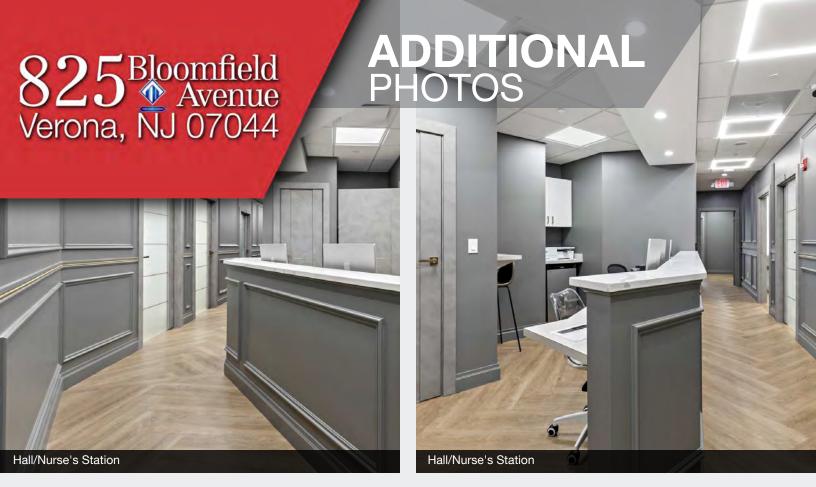

### **Property Features**

- 2.250 SF suite available for sublease
- 2 Exam rooms
- 2 Procedure rooms (large exam rooms) with plumbing/cabinetry
- 3 Private offices
- Laboratory & nursing station
- 2 Private balconies & windows throughout
- 1 ADA restroom
- New construction with ample parking

- Shared spaces include: Waiting room, break room/kitchen with sink & cabinetry, photo room, delivery/storage, and private restroom
- Surrounding hospitals include: Family Practice Associates (0.2 mi.), Vanguard Medical Group (1.4 mi.), Essex County Hospital Center (2 mi.), Mountainside Medical Center (3.2 mi.), Clara Maass Medical Center (5.7 mi.), St. Joseph's Regional Medical Center (6 mi.), not including urgent cares, dentists, & clinics nearby.