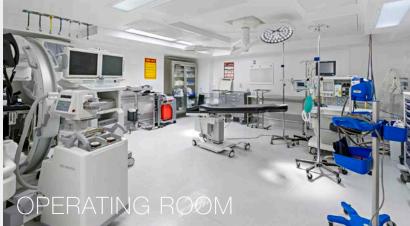

### Surgery Center

- Two (2) operating rooms
- Two (2) exam rooms
- Nurse's station, medical supply room, lockers, conference room, file room/ storage, kitchen/cafeteria, large reception area, and lobby

# PROPERTY PHOTOS