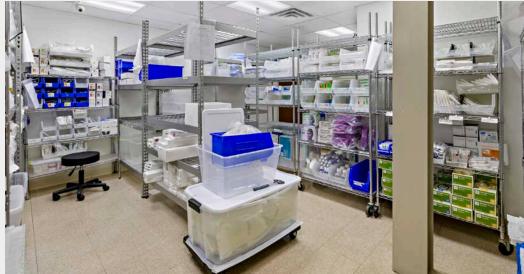

### Surgery Center

- Two (2) operating rooms
- Two (2) exam rooms
- Nurse's station, medical supply room, lockers, conference room, file room/ storage, kitchen/cafeteria, large reception area, and lobby

#### NURSE'S STATION

COMMERCIAL FEAL ESTATE SERVICES, WORLDWIDE

HACKENSACK, NJ