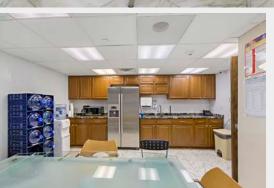

### Surgery Center

- Two (2) operating rooms
- Two (2) exam rooms
- Nurse's station, medical supply room, lockers, conference room, file room/ storage, kitchen/cafeteria, large reception area, and lobby

# PROPERTY PHOTOS