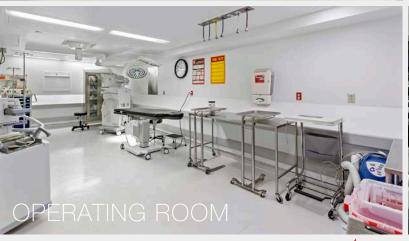

### Surgery Center

- Two (2) operating rooms
- Two (2) exam rooms
- Nurse's station, medical supply room, lockers, conference room, file room/ storage, kitchen/cafeteria, large reception area, and lobby

# PROPERTY PHOTOS