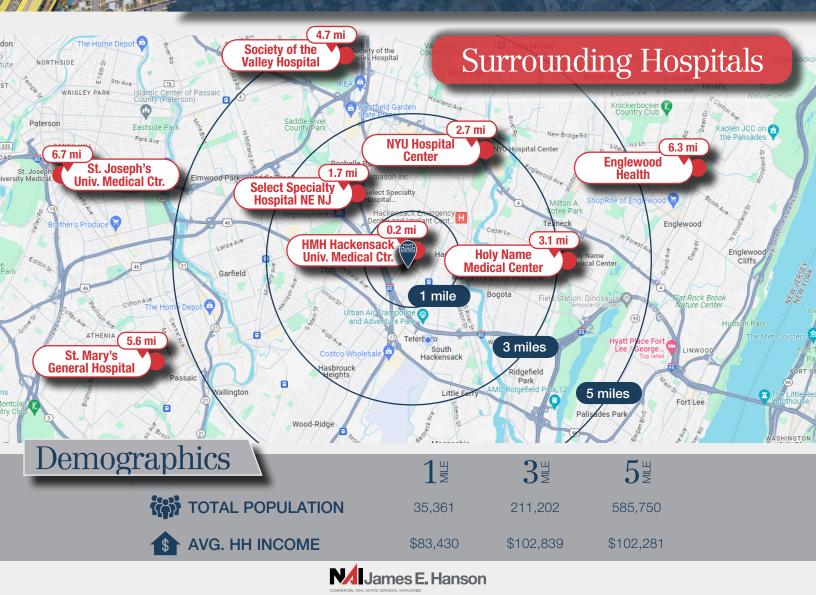

# LOCATION MAP

Hackensack Meridia

Directly across the street from HMH Hackensack University Medical Center

PROPERTY PHOTOS

HACKENSACK, NJ

BEBBB