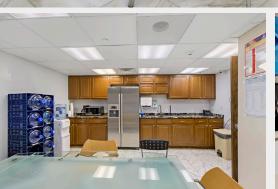

# Surgery Center

FLOOR

Two (2) operating rooms

ANS

- Two (2) exam rooms
- Nurse's station, medical supply room, lockers, conference room, file room/ storage, kitchen/cafeteria, large reception area, and lobby

#### James E. Hanson

PROPERTY PHOTOS

HACKENSACK, NJ