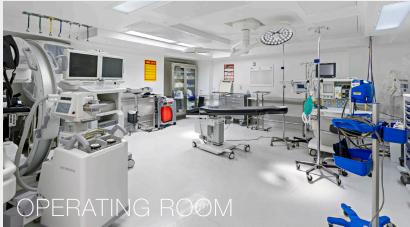

# Surgery Center

FLOOR

Two (2) operating rooms

ANS

- Two (2) exam rooms
- Nurse's station, medical supply room, lockers, conference room, file room/ storage, kitchen/cafeteria, large reception area, and lobby

#### James E. Hanson

PROPERTY PHOTOS

HACKENSACK, NJ