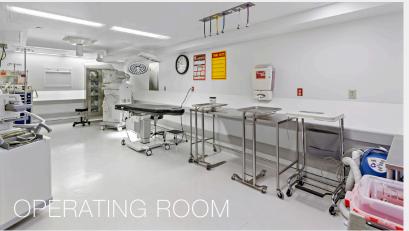

# Surgery Center

FLOOR

Two (2) operating rooms

ANS

- Two (2) exam rooms
- Nurse's station, medical supply room, lockers, conference room, file room/ storage, kitchen/cafeteria, large reception area, and lobby

#### James E. Hanson

PROPERTY PHOTOS

HACKENSACK, NJ