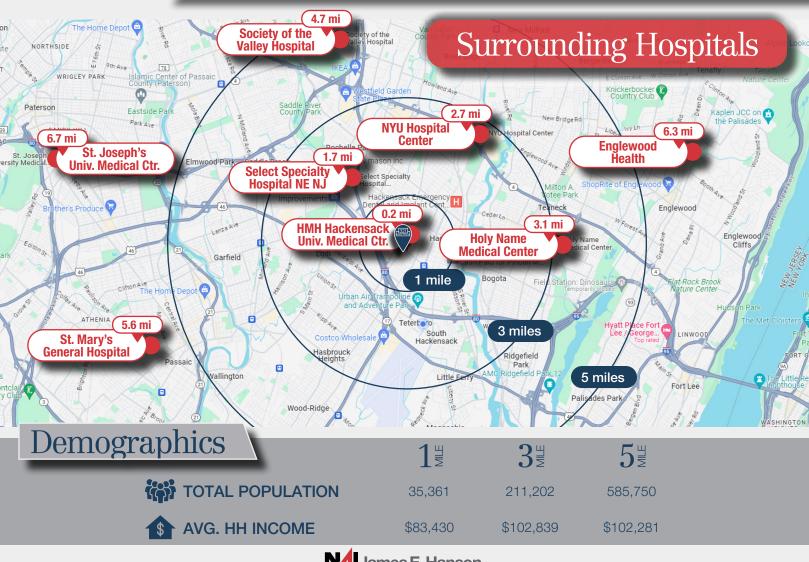

# LOCATION MAP

Hackensack Meridia

Directly across the street from HMH Hackensack University Medical Center