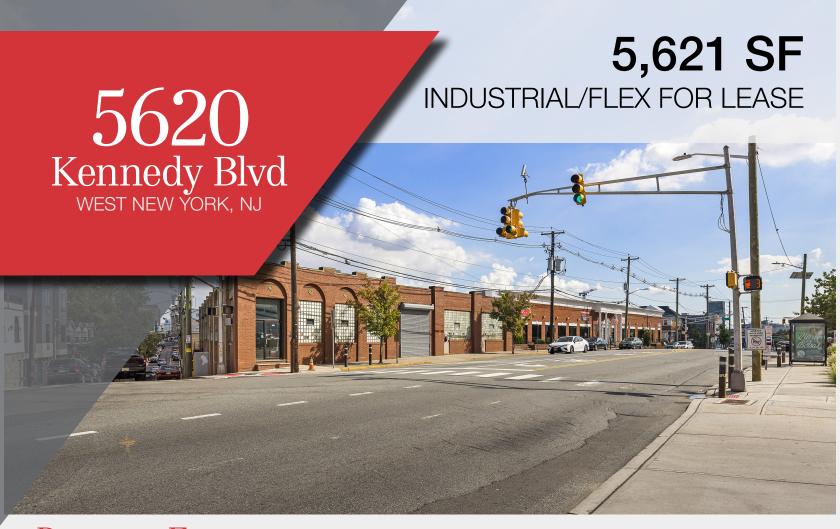

## Property Features

- 19,113 SF on .28 acre lot
- 5,621 SF available on first floor
- Individual offices
- 14' 16' ceiling height
- 12' x 12' drive-in door
- Ample parking

- Warehouse/retail use possible
- Close proximity to I-95, I-80 and Route 3;
  15 minutes to New York City
- Zoned I-L, Industrial Light Impact
- Available immediately