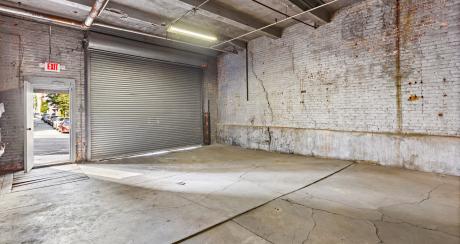

## Property Features

- 19,113 SF on .28 acre lot
- 5,621 SF available on first floor
- Individual offices
- 14' 16' ceiling height
- 12' x 12' drive-in door
- Ample parking

- Warehouse/retail use possible
- Close proximity to I-95, I-80 and Route 3;
  15 minutes to New York City
- Zoned I-L, Industrial Light Impact
- Available immediately