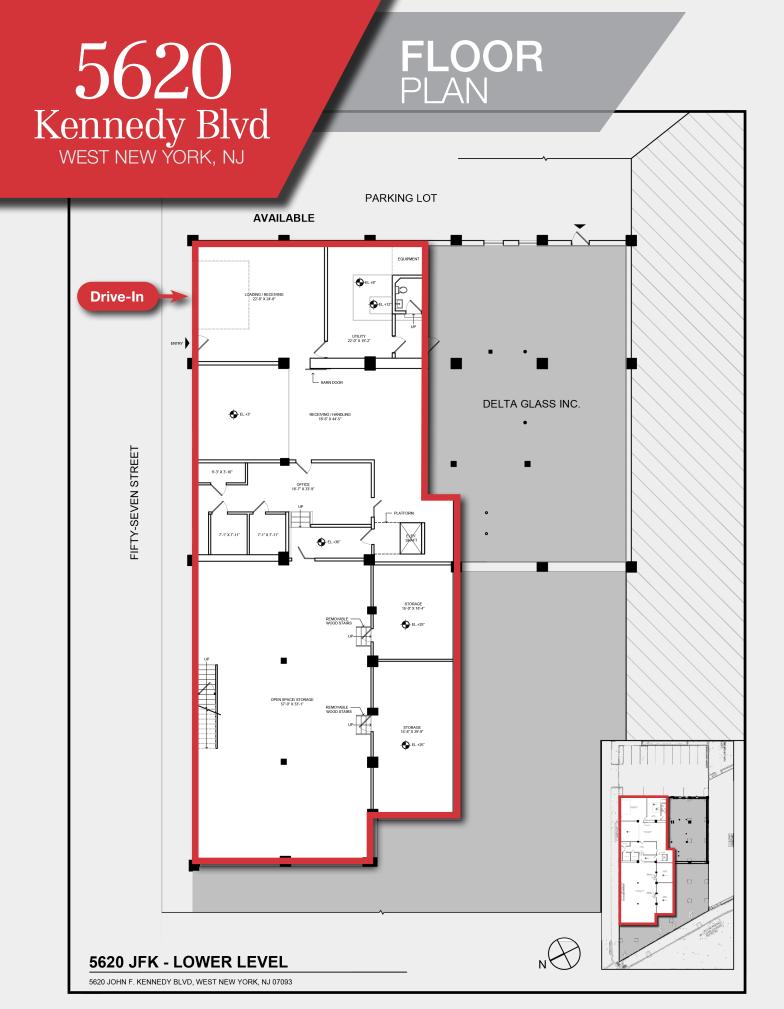

## Property Features

- 19,113 SF on .28 acre lot
- 5,621 SF available on first floor
- Individual offices
- 14' 16' ceiling height
- 12' x 12' drive-in door
- Ample parking

- Warehouse/retail use possible
- Close proximity to I-95, I-80 and Route 3;
  15 minutes to New York City
- Zoned I-L, Industrial Light Impact
- Available immediately