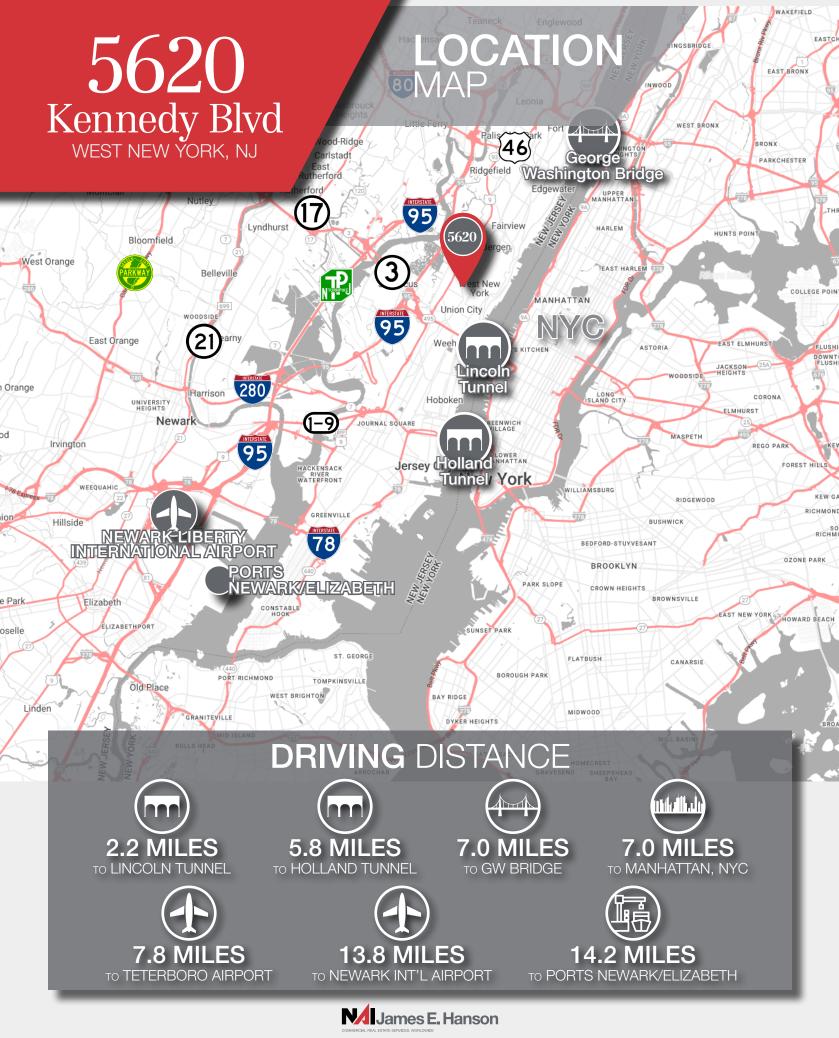

## Property Features

- 19,113 SF on .28 acre lot
- 5,621 SF available on first floor
- Individual offices
- 14' 16' ceiling height
- 12' x 12' drive-in door
- Ample parking

- Warehouse/retail use possible
- Close proximity to I-95, I-80 and Route 3;
  15 minutes to New York City
- Zoned I-L, Industrial Light Impact
- Available immediately