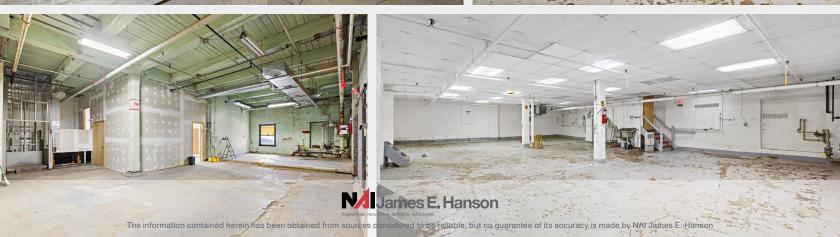

## Property Features

- 19,113 SF on .28 acre lot
- 5,621 SF available on first floor
- Individual offices
- 14' 16' ceiling height
- 12' x 12' drive-in door
- Ample parking

- Warehouse/retail use possible
- Close proximity to I-95, I-80 and Route 3;
  15 minutes to New York City
- Zoned I-L, Industrial Light Impact
- Available immediately