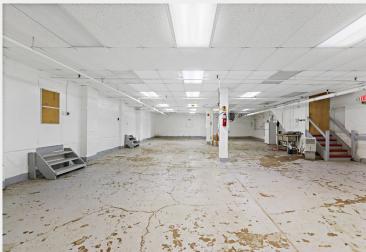

## Property Features

- 19,113 SF on .28 acre lot
- 5,621 SF available on first floor
- Individual offices
- 14' 16' ceiling height
- 12' x 12' drive-in door
- Ample parking

- Warehouse/retail use possible
- Close proximity to I-95, I-80 and Route 3;
  15 minutes to New York City
- Zoned I-L, Industrial Light Impact
- Available immediately