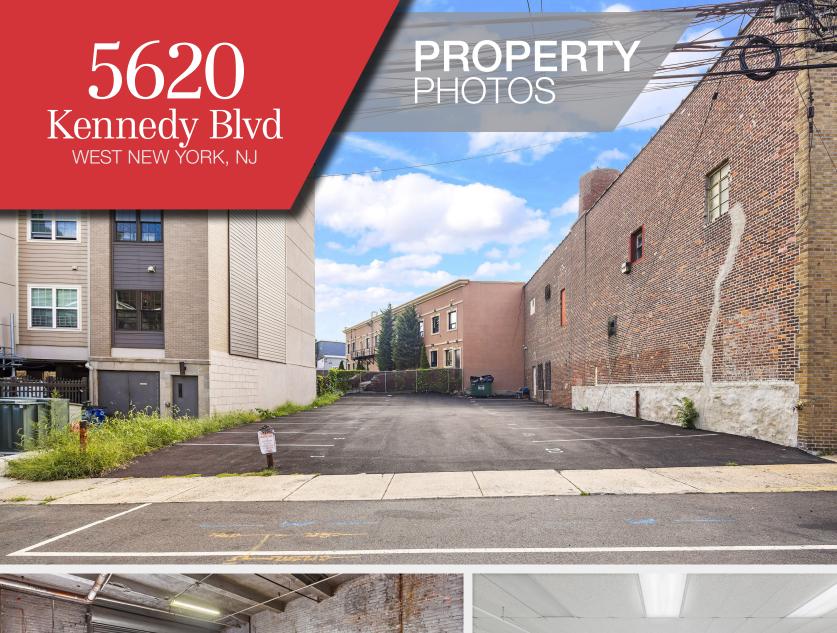

## Property Features

- 19,113 SF on .28 acre lot
- 5,621 SF available on first floor
- Individual offices
- 14' 16' ceiling height
- 12' x 12' drive-in door
- Ample parking

- Warehouse/retail use possible
- Close proximity to I-95, I-80 and Route 3;
  15 minutes to New York City
- Zoned I-L, Industrial Light Impact
- Available immediately