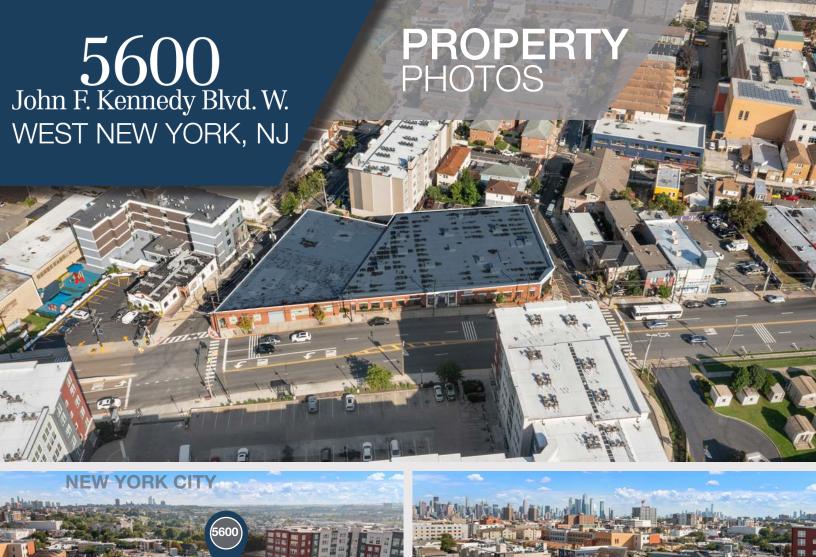

0 SF
  - **Suite 108**: 1,000 SF
- Within one mile from HMH Palisades Medical Center



Darren M. Lizzack, msre Vice President

201 488 5800 x104 dlizzack@naihanson.com



Randy Horning, SIOR, MSRE Vice President

201 488 5800 x123 rhorning@naihanson.com





#### **Excellent Location**

- 94% walking score and close to hospitals
- Close proximity to highways, public transportation, eateries and shopping
- 2.2 miles to Lincoln Tunnel
- 3.5 miles to New York City
- 5.8 miles to Holland Tunnel

# Surrounding Hospitals

- HMH Palisades Medical Center (1 mile)
- Christ Hospital (4.5 miles)
- Hudson Regional Hospital (5.5 miles)
- St. Mary's General Hospital (11 miles)
- St. Michael's Medical Center (15.2 miles)



# 5600 John F. Kennedy Blvd. W. WEST NEW YORK, NJ

## FLOOR PLAN FIRST FLOOR























# TWO 1,000 SF SUITES MEDICAL/PROFESSIONAL FOR LEASE

Darren M. Lizzack, MSRE Vice President

> 201 488 5800 x104 dlizzack@naihanson.com



Randy Horning, SIOR, MSRE Vice President

201 488 5800 x123 rhorning@naihanson.com