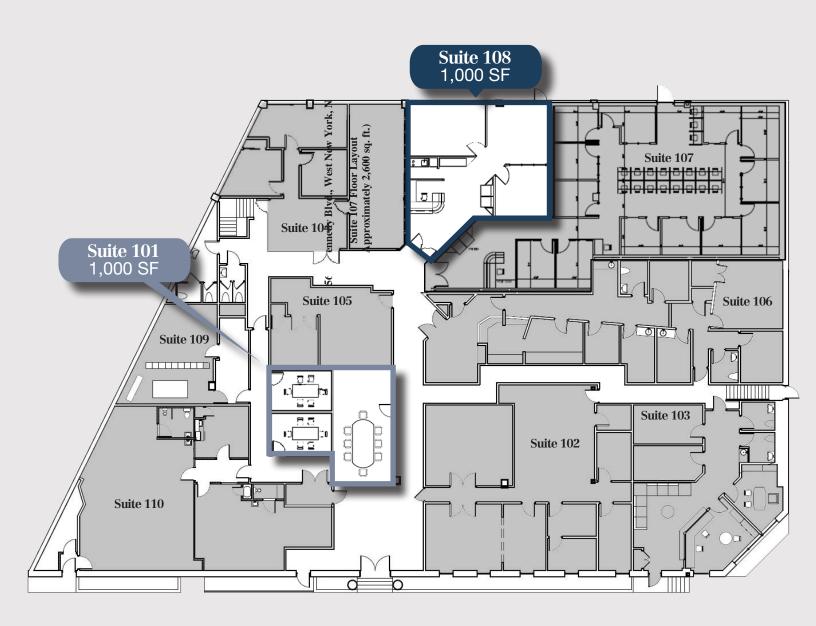

## FLOOR PLAN FIRST FLOOR

### **Property Features**

- 21,500 SF Medical/Professional building
- 2 suites available for lease
  - Suite 101: 1,000 SF
  - **Suite 108**: 1,000 SF
- Within one mile from HMH Palisades Medical Center