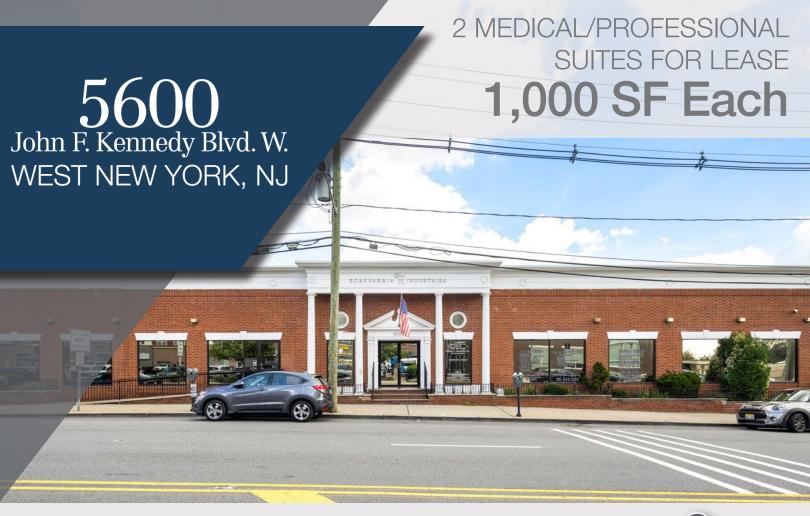

# 5600 John F. Kennedy Blvd. W. WEST NEW YORK, NJ

### **Property Features**

- 21,500 SF Medical/Professional building
- 2 suites available for lease
  - Suite 101: 1,000 SF
  - **Suite 108**: 1,000 SF
- Within one mile from HMH Palisades Medical Center