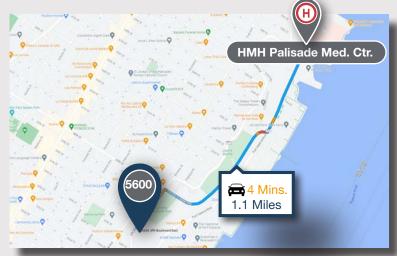

# Surrounding Hospitals

- HMH Palisades Medical Center (1 mile)
- Christ Hospital (4.5 miles)
- Hudson Regional Hospital (5.5 miles)
- St. Mary's General Hospital (11 miles)
- St. Michael's Medical Center (15.2 miles)