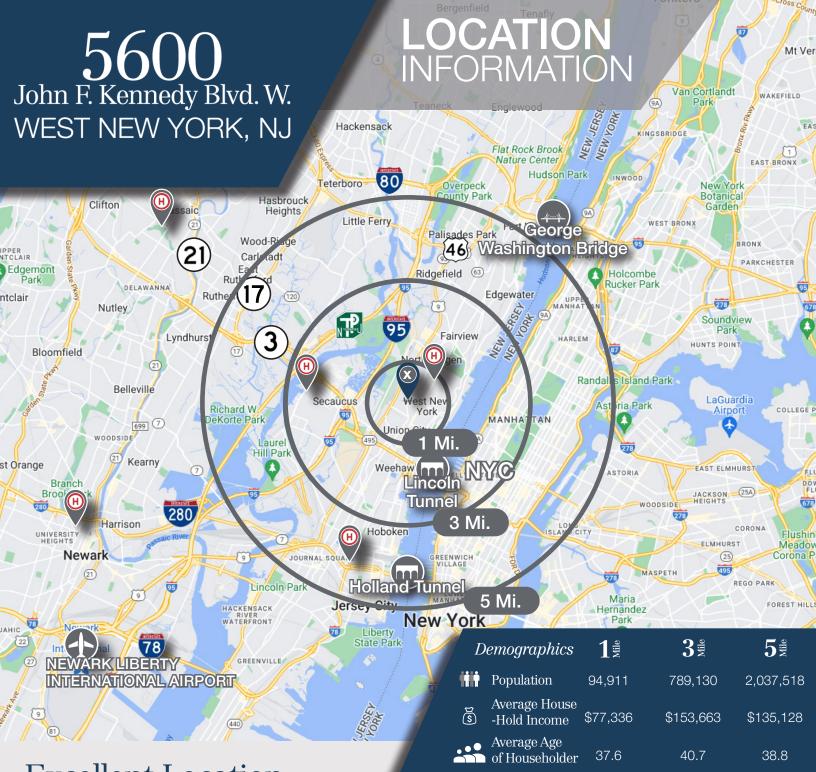

#### **Excellent Location**

- 94% walking score and close to hospitals
- Close proximity to highways, public transportation, eateries and shopping
- 2.2 miles to Lincoln Tunnel
- 3.5 miles to New York City
- 5.8 miles to Holland Tunnel

# Surrounding Hospitals

- HMH Palisades Medical Center (1 mile)
- Christ Hospital (4.5 miles)
- Hudson Regional Hospital (5.5 miles)
- St. Mary's General Hospital (11 miles)
- St. Michael's Medical Center (15.2 miles)