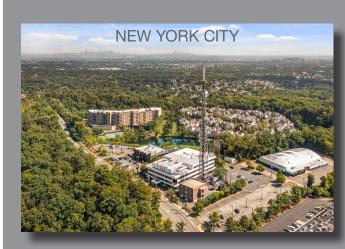

## 22,422± SF Medical/Professional For Lease

- 60,871 SF building
- Various suite sizes available
- Medical/Professional use
- Capital improvements underway
- Located just off Route 280, perched on a cliff next to the very busy Chit Chat Diner
- Excellent views of the New York City skyline
- Next to the New York City Observatory and **Eagle Rock Reservation**

# Eagle Rock Avenue West Orange, NJ

### Eagle Rock Avenue West Orange, NJ