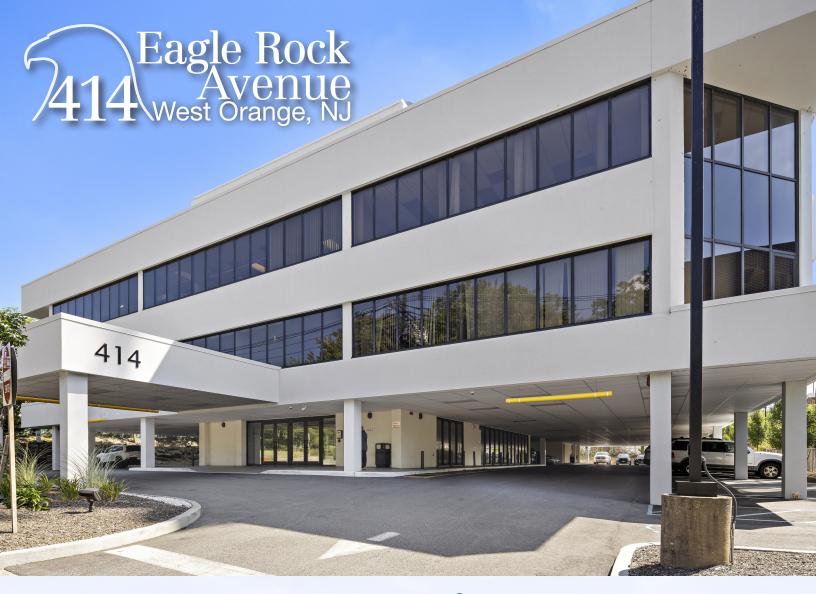

## 22,422± SF Medical/Professional For Lease

- 60,871 SF building
- Various suite sizes available
- Medical/Professional use
- Capital improvements underway
- Located just off Route 280, perched on a cliff next to the very busy Chit Chat Diner
- Excellent views of the New York City skyline
- Next to the New York City Observatory and **Eagle Rock Reservation**

# Eagle Rock Avenue West Orange, NJ