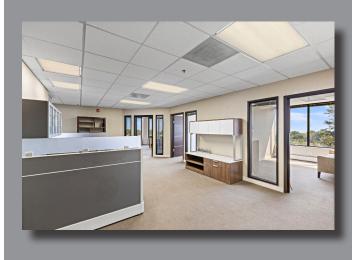

## 22,422± SF Medical/Professional For Lease

- 60,871 SF building
- Various suite sizes available
- Medical/Professional use
- Capital improvements underway
- Located just off Route 280, perched on a cliff next to the very busy Chit Chat Diner
- Excellent views of the New York City skyline
- Next to the New York City Observatory and **Eagle Rock Reservation**