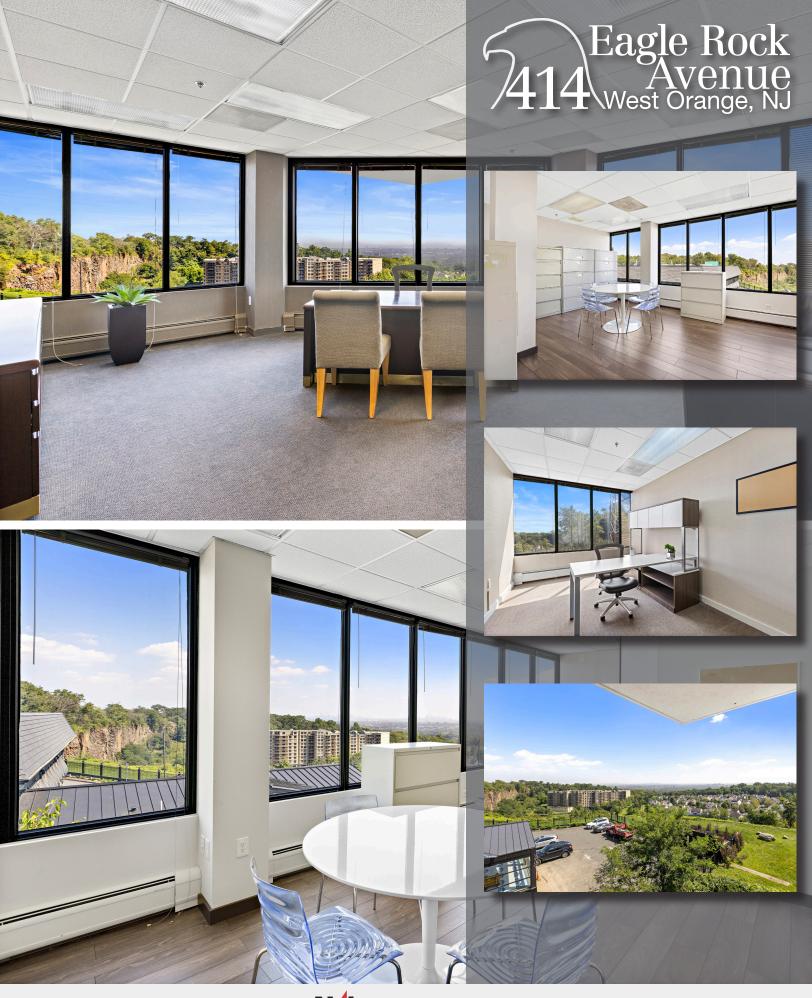

## 22,422± SF Medical/Professional For Lease

- 60,871 SF building
- Various suite sizes available
- Medical/Professional use
- Capital improvements underway
- Located just off Route 280, perched on a cliff next to the very busy Chit Chat Diner
- Excellent views of the New York City skyline
- Next to the New York City Observatory and **Eagle Rock Reservation**

# Eagle Rock Avenue West Orange, NJ

### Eagle Rock Avenue West Orange, NJ