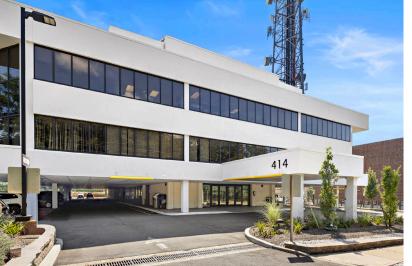

## 22,422± SF Medical/Professional For Lease

- 60,871 SF building
- Various suite sizes available
- Medical/Professional use
- Capital improvements underway
- Located just off Route 280, perched on a cliff next to the very busy Chit Chat Diner
- Excellent views of the New York City skyline
- Next to the New York City Observatory and **Eagle Rock Reservation**

# Eagle Rock Avenue West Orange, NJ

### Eagle Rock Avenue West Orange, NJ