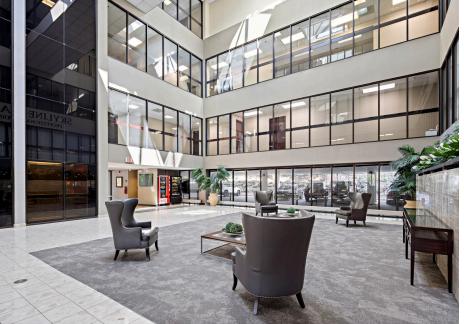

## 22,422± SF Medical/Professional For Lease

- 60,871 SF building
- Various suite sizes available
- Medical/Professional use
- Capital improvements underway
- Located just off Route 280, perched on a cliff next to the very busy Chit Chat Diner
- Excellent views of the New York City skyline
- Next to the New York City Observatory and **Eagle Rock Reservation**