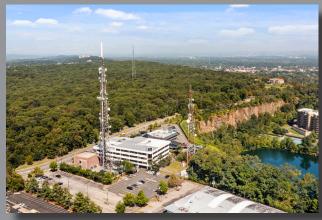

## 22,422± SF Medical/Professional For Lease

- 60,871 SF building
- Various suite sizes available
- Medical/Professional use
- Capital improvements underway
- Located just off Route 280, perched on a cliff next to the very busy Chit Chat Diner
- Excellent views of the New York City skyline
- Next to the New York City Observatory and **Eagle Rock Reservation**

# Eagle Rock Avenue West Orange, NJ

### Eagle Rock Avenue West Orange, NJ