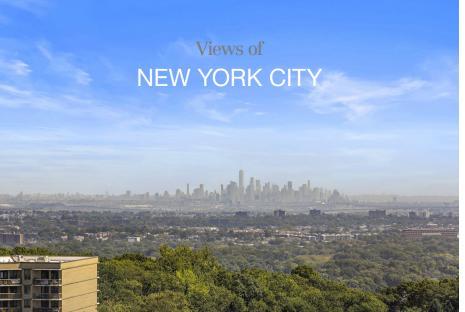

## 22,422± SF Medical/Professional For Lease

- 60,871 SF building
- Various suite sizes available
- Medical/Professional use
- Capital improvements underway
- Located just off Route 280, perched on a cliff next to the very busy Chit Chat Diner
- Excellent views of the New York City skyline
- Next to the New York City Observatory and **Eagle Rock Reservation**