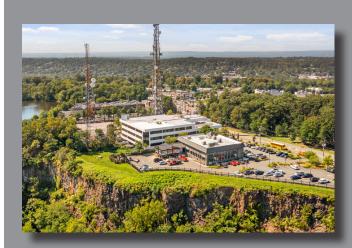

## 22,422± SF Medical/Professional For Lease

- 60,871 SF building
- Various suite sizes available
- Medical/Professional use
- Capital improvements underway
- Located just off Route 280, perched on a cliff next to the very busy Chit Chat Diner
- Excellent views of the New York City skyline
- Next to the New York City Observatory and **Eagle Rock Reservation**

# Eagle Rock Avenue West Orange, NJ

### Eagle Rock Avenue West Orange, NJ