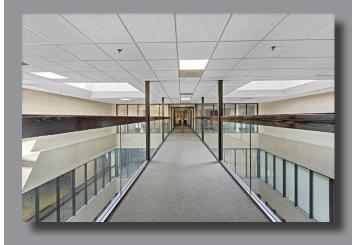

## 22,422± SF Medical/Professional For Lease

- 60,871 SF building
- Various suite sizes available
- Medical/Professional use
- Capital improvements underway
- Located just off Route 280, perched on a cliff next to the very busy Chit Chat Diner
- Excellent views of the New York City skyline
- Next to the New York City Observatory and **Eagle Rock Reservation**