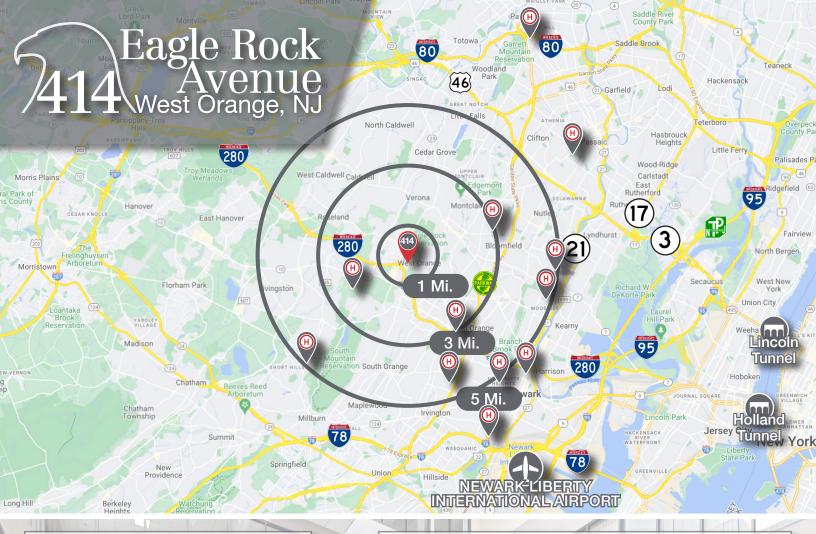

#### (B) Surrounding Hospitals:

- Kessler Institute (2.5 mi.)
- Mountainside Medical Center (3.5 mi.)
- Orange Memorial Hospital (3.8 mi.)
- Care Well Health (4.8 mi.)
- Silver Lake Hospital (4.9 mi.)
- Clara Maass Medical Center (5 mi.)
- Cooperman Barnabas Med. Ctr. (5 mi.)
- Rutgers Health/University Hospital (6.5 mi.)
- Atlantic Health General Hospital (8 mi.)
- St. Joseph's Univ. Medical Center (9 mi.)
- St. Mary's General Hospital (10 mi.)
- RWJ Barnabas Med. Ctr. (12 mi.)

### Eagle Rock Avenue West Orange, NJ