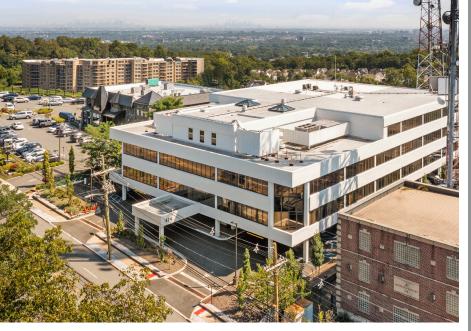

## 22,422± SF Medical/Professional For Lease

- 60,871 SF building
- Various suite sizes available
- Medical/Professional use
- Capital improvements underway
- Located just off Route 280, perched on a cliff next to the very busy Chit Chat Diner
- Excellent views of the New York City skyline
- Next to the New York City Observatory and **Eagle Rock Reservation**

# Eagle Rock Avenue West Orange, NJ