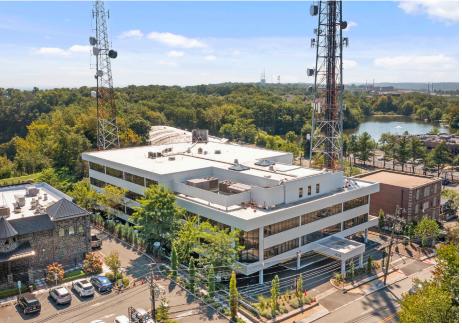

## 22,422± SF Medical/Professional For Lease

- 60,871 SF building
- Various suite sizes available
- Medical/Professional use
- Capital improvements underway
- Located just off Route 280, perched on a cliff next to the very busy Chit Chat Diner
- Excellent views of the New York City skyline
- Next to the New York City Observatory and **Eagle Rock Reservation**

# Eagle Rock Avenue West Orange, NJ

### Eagle Rock Avenue West Orange, NJ