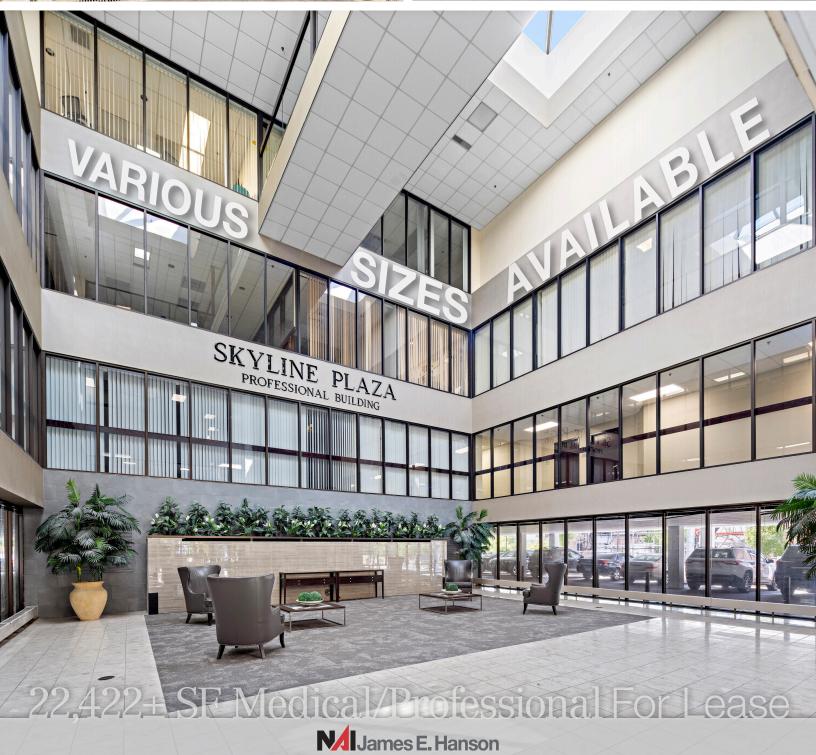

## 22,422± SF Medical/Professional For Lease

- 60,871 SF building
- Various suite sizes available
- Medical/Professional use
- Capital improvements underway
- Located just off Route 280, perched on a cliff next to the very busy Chit Chat Diner
- Excellent views of the New York City skyline
- Next to the New York City Observatory and **Eagle Rock Reservation**