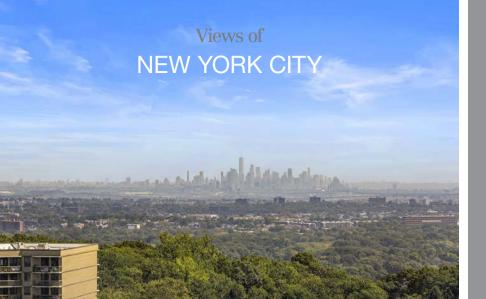

#### **Excellent Location!**

- Located just off Route 280, perched on a cliff next to the very busy Chit Chat Diner
- Excellent views of the New York City skyline
- Next to the New York City Observatory and Eagle Rock Reservation