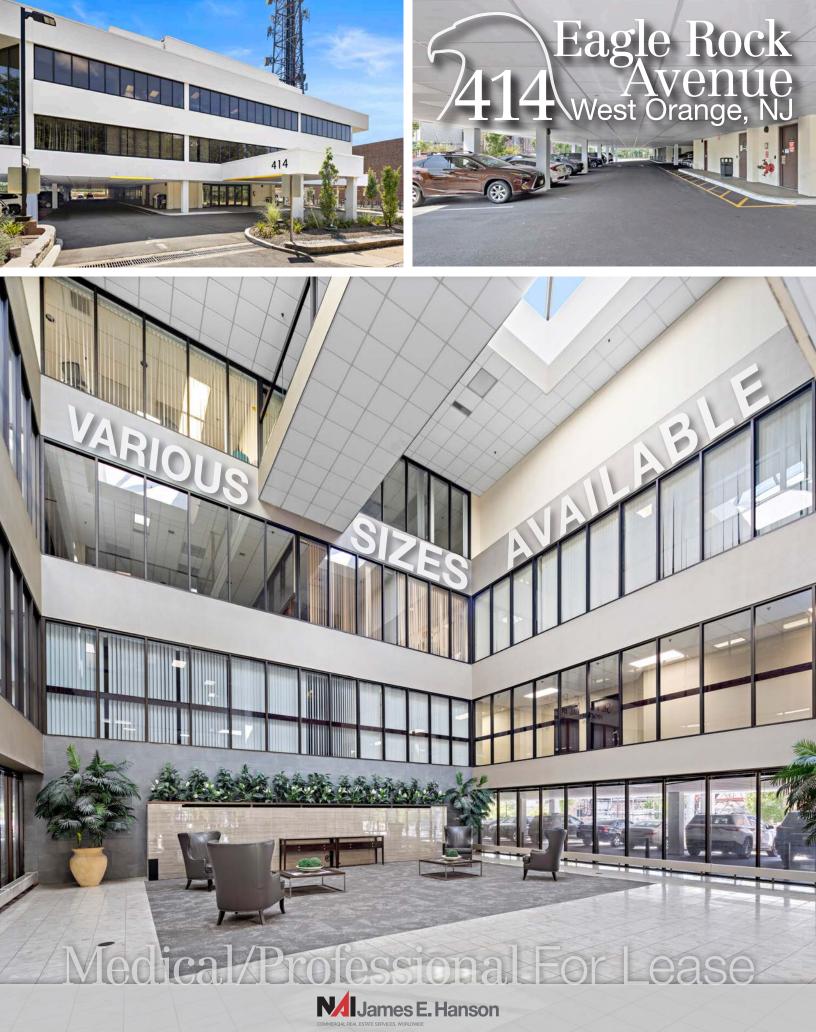

# MEDICAL/PROFESSIONAL FOR

54,799 SF building

414

- 650 SF 24,384 SF (see pages 4-5 for the various suite sizes & uses available)
- Medical/Professional use
- Capital improvements underway include new LED lighting, carpeting, ceiling tiles, wallcoverings, window frosting, restroom upgrades, and elevator refurbishment. Scheduled completion date: Aug 1, 2024

#### **Excellent Location!**

- Located just off Route 280, perched on a cliff next to the very busy Chit Chat Diner
- Excellent views of the New York City skyline
- Next to the New York City Observatory and Eagle Rock Reservation