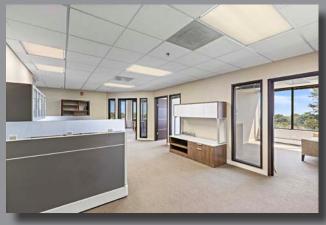

#### **Third Floor**

- Suite 301: 650 SF - Coming September 2025
- Suite 304: 5,216 SF - Fully furnished
  - 1 sink and pantry area
- Suite 305: 2,221 SF
  Fully furnished