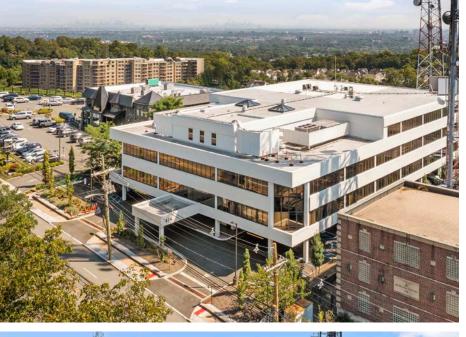

# MEDICAL/PROFESSIONAL FOR

54,799 SF building

414

- 650 SF 24,384 SF (see pages 4-5 for the various suite sizes & uses available)
- Medical/Professional use
- Capital improvements underway include new LED lighting, carpeting, ceiling tiles, wallcoverings, window frosting, restroom upgrades, and elevator refurbishment. Scheduled completion date: Aug 1, 2024

#### **Excellent Location!**

- Located just off Route 280, perched on a cliff next to the very busy Chit Chat Diner
- Excellent views of the New York City skyline
- Next to the New York City Observatory and Eagle Rock Reservation