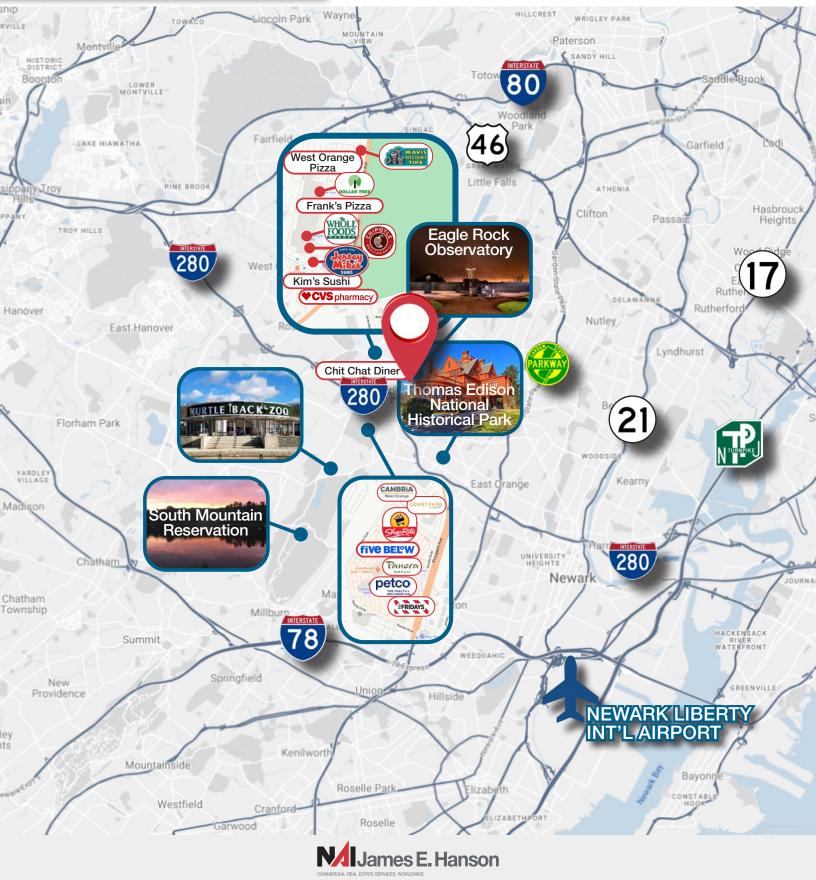

#### **Excellent Location!**

- Located just off Route 280, perched on a cliff next to the very busy Chit Chat Diner
- Excellent views of the New York City skyline
- Next to the New York City Observatory and Eagle Rock Reservation

## Location Map

NJJames E. Hanson