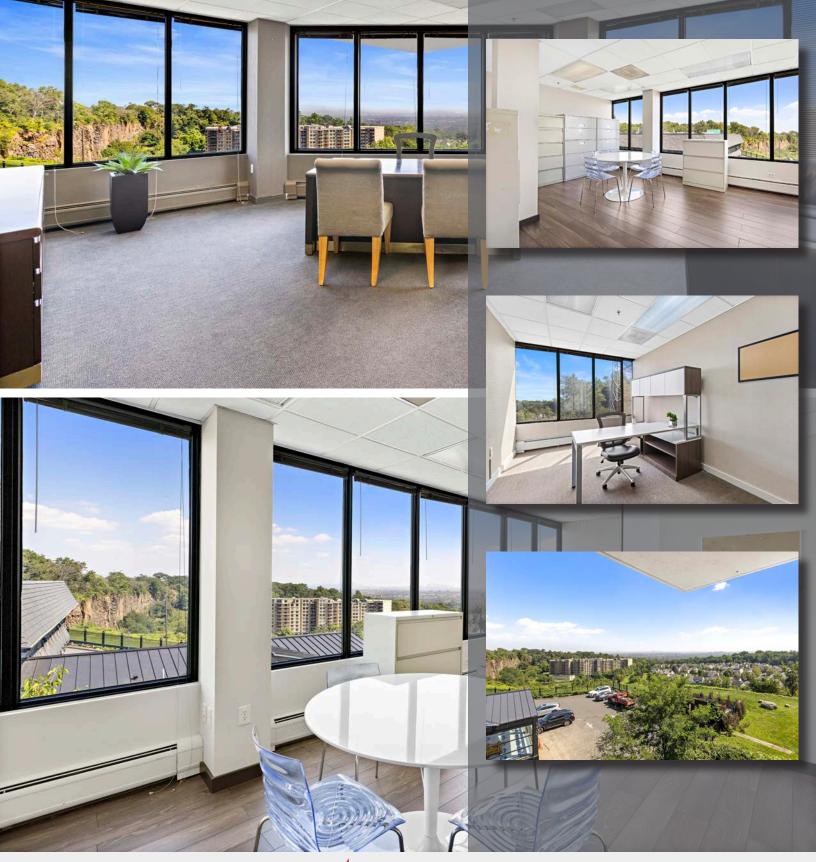

#### **Excellent Location!**

- Located just off Route 280, perched on a cliff next to the very busy Chit Chat Diner
- Excellent views of the New York City skyline
- Next to the New York City Observatory and Eagle Rock Reservation

### Floor Plan & Vacancies

## All Vacancies