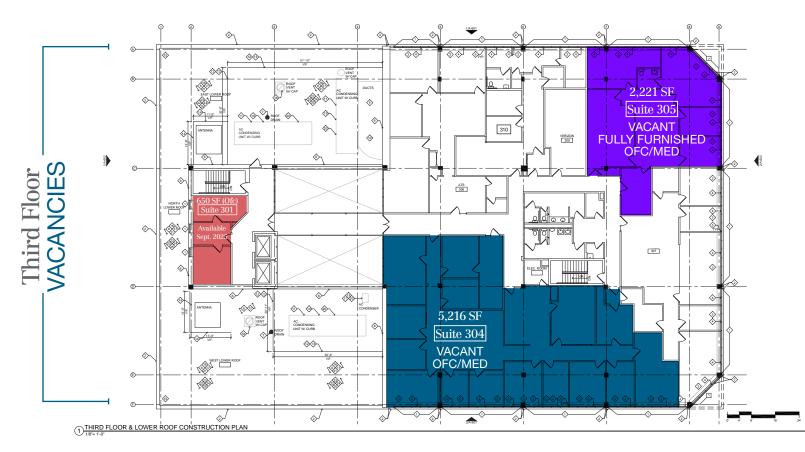

### Floor Plan & Vacancies

## All Vacancies

#### **Third Floor**

- Suite 301: 650 SF - Coming September 2025
- Suite 304: 5,216 SF - Fully furnished
  - 1 sink and pantry area
- Suite 305: 2,221 SF
  Fully furnished