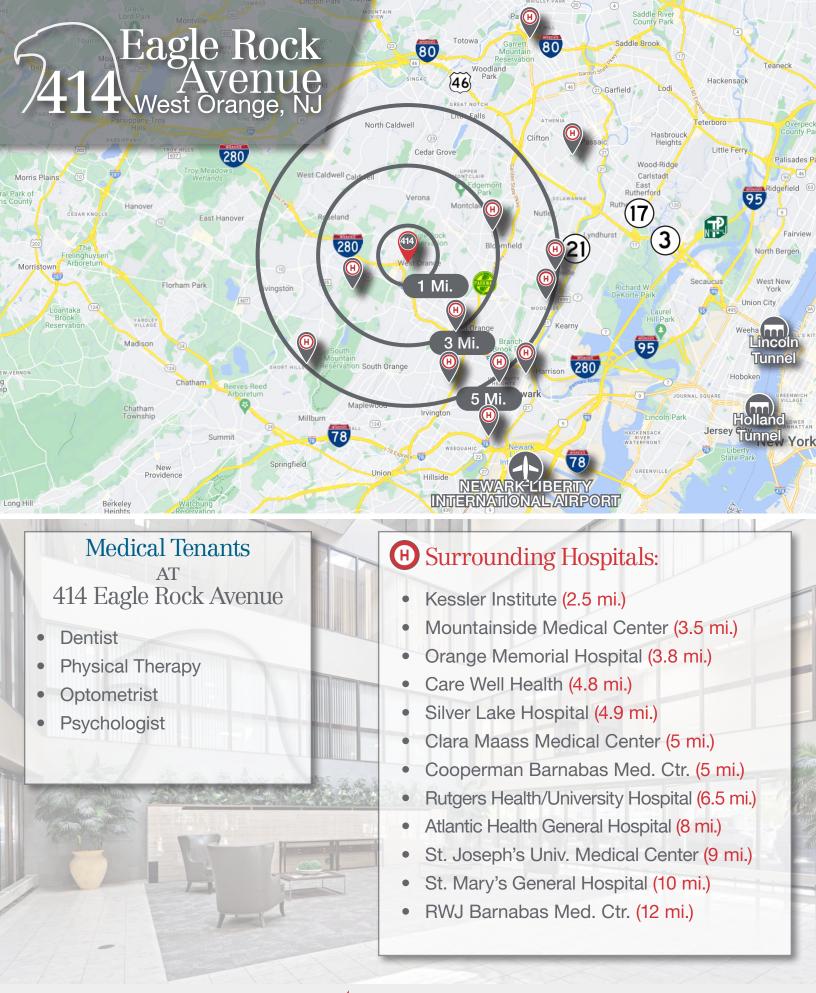

rched on a cliff next to the very busy Chit Chat Diner
- Excellent views of the New York City skyline
- Next to the New York City Observatory and Eagle Rock Reservation

Darren M. Lizzack, MSRE Vice President 201 488 5800 x104 dlizzack@naihanson.com



Randy Horning, MSRE Vice President 201 488 5800 x123 rhorning@naihanson.com

NJJames E. Hanson

FOLLOW US! 👔 🕑 (in 🖸 | Offices: Teterboro | Parsippany | Allentown • naihanson.com | naisummit.com • Member of NAI Global with 325+ Offices Worldwide

SERVICES OFFERED

Brokerage • Property Management • Corporate Services • Financing • Tenant Representation • Cold Storage • Investment Services The information contained herein has been obtained from sources considered to be reliable, but no guarantee of its accuracy is made by NAI James E. Hanson



Manager E. Hanson

## Location Map





NJJames E. Hanson

### Floor Plan & Vacancies



## All Vacancies

#### First Floor

- Suite 102: 1,139 SF
- Suite 108\*: 960 SF - Beautifully renovated - Fully furnished possible
- Suite 109\*\*: 779 SF
- Suite 110\*: 1,700 SF

#### \*Suites 108, 109 & 110 can be combined for 3,439 SF

\*\*Suite 109 is only available as part of a contiguous lease with Suite 108, Suite 110, or both.

#### Second Floor

- Suite 200\*: 1,182 SF
- Suite 201\*: 5,015 SF
- Suite 205\*: 3.225 SF
- Suite 206\*: 2,297 SF
  1 restroom with a sink and toilet

\*Suites 200, 201, 205 & 206 can be combined for 11,719 SF

## COMMERCIAL REAL ESTRUCES, WORLDWIDE

#### **Third Floor**

- Suite 301: 650 SF - Coming September 2025
- Suite 304: 5,216 SF - Fully furnished
  - 1 sink an