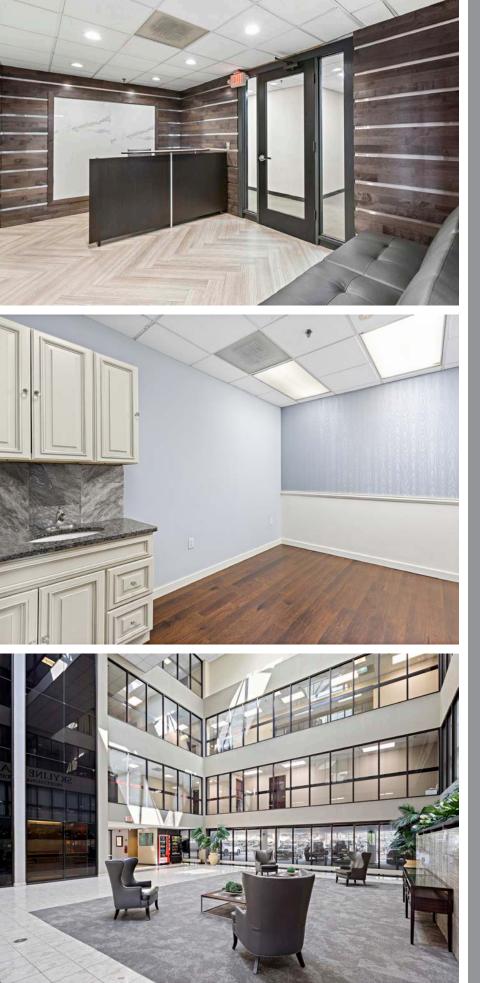

# MEDICAL/PROFESSIONAL FOR

54,799 SF building

414

- 650 SF 24,384 SF (see pages 4-5 for the various suite sizes & uses available)
- Medical/Professional use
- Capital improvements underway include new LED lighting, carpeting, ceiling tiles, wallcoverings, window frosting, restroom upgrades, and elevator refurbishment. Scheduled completion date: Aug 1, 2024