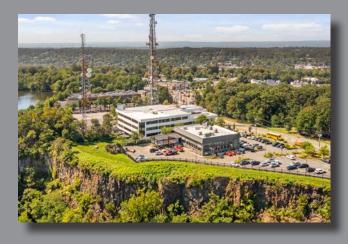

#### **Excellent Location!**

- Located just off Route 280, perched on a cliff next to the very busy Chit Chat Diner
- Excellent views of the New York City skyline
- Next to the New York City Observatory and Eagle Rock Reservation

## Location Map

NJJames E. Hanson