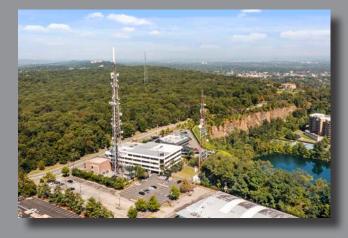

#### **Excellent Location!**

- Located just off Route 280, perched on a cliff next to the very busy Chit Chat Diner
- Excellent views of the New York City skyline
- Next to the New York City Observatory and Eagle Rock Reservation

## Location Map

NJJames E. Hanson