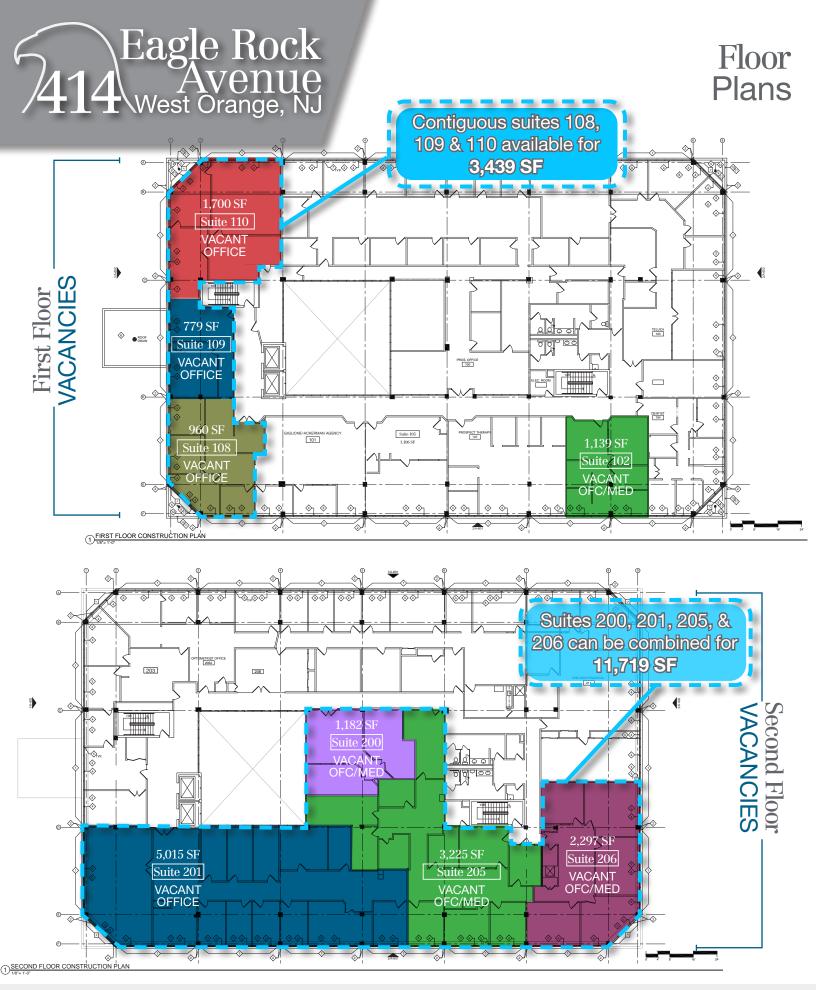

### Floor Plan & Vacancies

## All Vacancies

#### First Floor

- Suite 102: 1,139 SF
- Suite 108\*: 960 SF - Beautifully renovated - Fully furnished possible
- Suite 109\*\*: 779 SF
- Suite 110\*: 1,700 SF

#### \*Suites 108, 109 & 110 can be combined for 3,439 SF

\*\*Suite 109 is only available as part of a contiguous lease with Suite 108, Suite 110, or both.

#### Second Floor

- Suite 200\*: 1,182 SF
- Suite 201\*: 5,015 SF
- Suite 205\*: 3.225 SF
- Suite 206\*: 2,297 SF
  1 restroom with a sink and toilet

\*Suites 200, 201, 205 & 206 can be combined for 11,719 SF