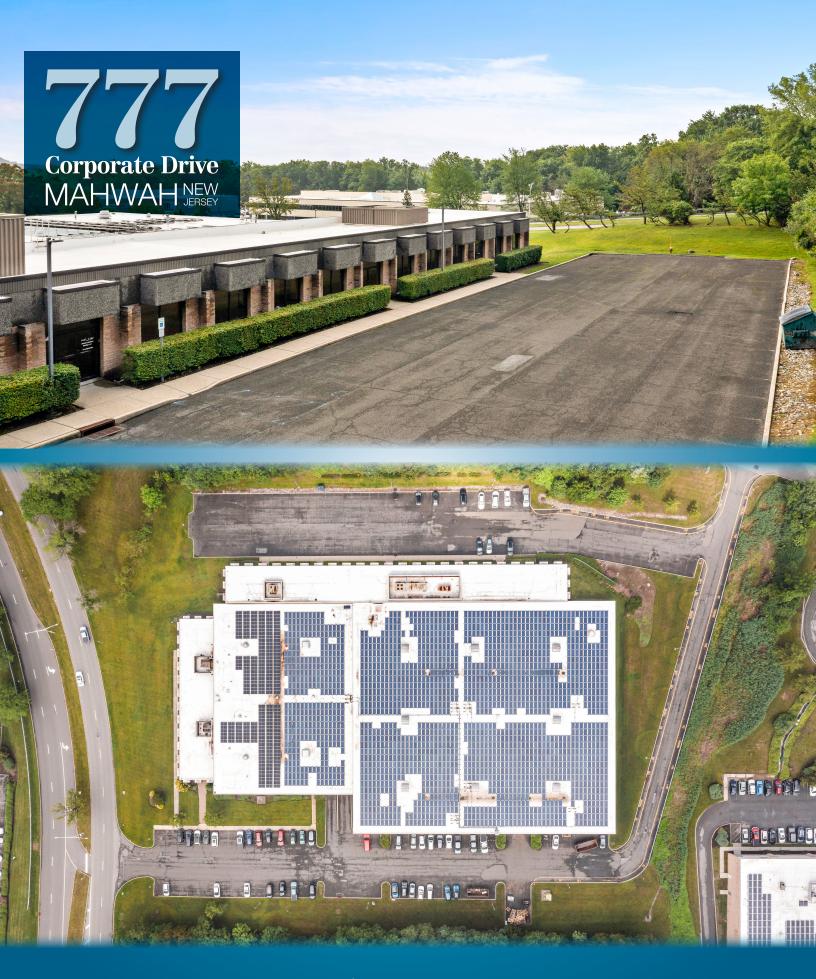

## 5,760 SF Flex/Office Available

| Building Size:  | 115,000 SF                                                                                  |
|-----------------|---------------------------------------------------------------------------------------------|
| Ceiling Height: | 9'                                                                                          |
| Parking:        | Ample                                                                                       |
| Highway Access: | Easy access to Route 17,<br>US-202, and I-287                                               |
| Amenities:      | 24-hour access, air conditioning,<br>on-site property management,<br>and visible signage    |
| Transportation: | NJ Transit rail service available<br>from Mahwah station & Ramsey<br>Route 17 Commuter Rail |