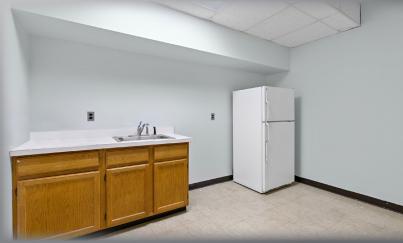

## 5,760 SF Flex/Office Available

| Building Size:  | 115,000 SF                                                                                  |
|-----------------|---------------------------------------------------------------------------------------------|
| Ceiling Height: | 9'                                                                                          |
| Parking:        | Ample                                                                                       |
| Highway Access: | Easy access to Route 17,<br>US-202, and I-287                                               |
| Amenities:      | 24-hour access, air conditioning,<br>on-site property management,<br>and visible signage    |
| Transportation: | NJ Transit rail service available<br>from Mahwah station & Ramsey<br>Route 17 Commuter Rail |