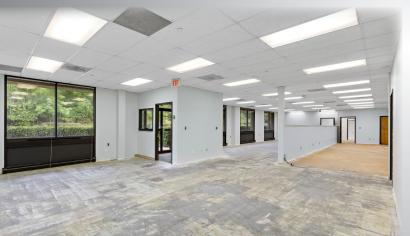

## 5,760 SF Flex/Office Available

| Building Size:  | 115,000 SF                                                                                  |
|-----------------|---------------------------------------------------------------------------------------------|
| Ceiling Height: | 9'                                                                                          |
| Parking:        | Ample                                                                                       |
| Highway Access: | Easy access to Route 17,<br>US-202, and I-287                                               |
| Amenities:      | 24-hour access, air conditioning,<br>on-site property management,<br>and visible signage    |
| Transportation: | NJ Transit rail service available<br>from Mahwah station & Ramsey<br>Route 17 Commuter Rail |