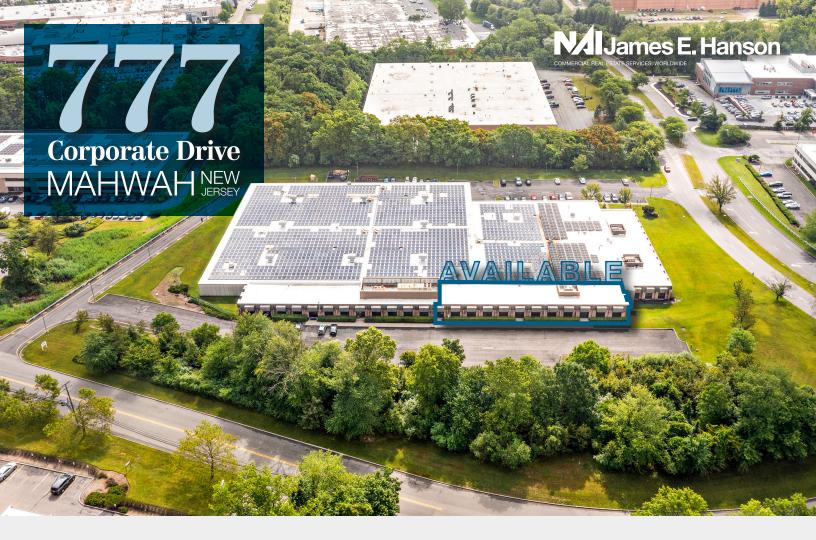

## 5,760 SF Flex/Office Available

| Building Size:  | 115,000 SF                                                                                  |
|-----------------|---------------------------------------------------------------------------------------------|
| Ceiling Height: | 9'                                                                                          |
| Parking:        | Ample                                                                                       |
| Highway Access: | Easy access to Route 17,<br>US-202, and I-287                                               |
| Amenities:      | 24-hour access, air conditioning,<br>on-site property management,<br>and visible signage    |
| Transportation: | NJ Transit rail service available<br>from Mahwah station & Ramsey<br>Route 17 Commuter Rail |