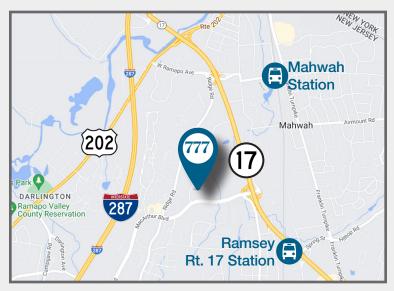

## 5,760 SF Flex/Office Available

| Building Size:  | 115,000 SF                                                                                  |
|-----------------|---------------------------------------------------------------------------------------------|
| Ceiling Height: | 9'                                                                                          |
| Parking:        | Ample                                                                                       |
| Highway Access: | Easy access to Route 17,<br>US-202, and I-287                                               |
| Amenities:      | 24-hour access, air conditioning,<br>on-site property management,<br>and visible signage    |
| Transportation: | NJ Transit rail service available<br>from Mahwah station & Ramsey<br>Route 17 Commuter Rail |