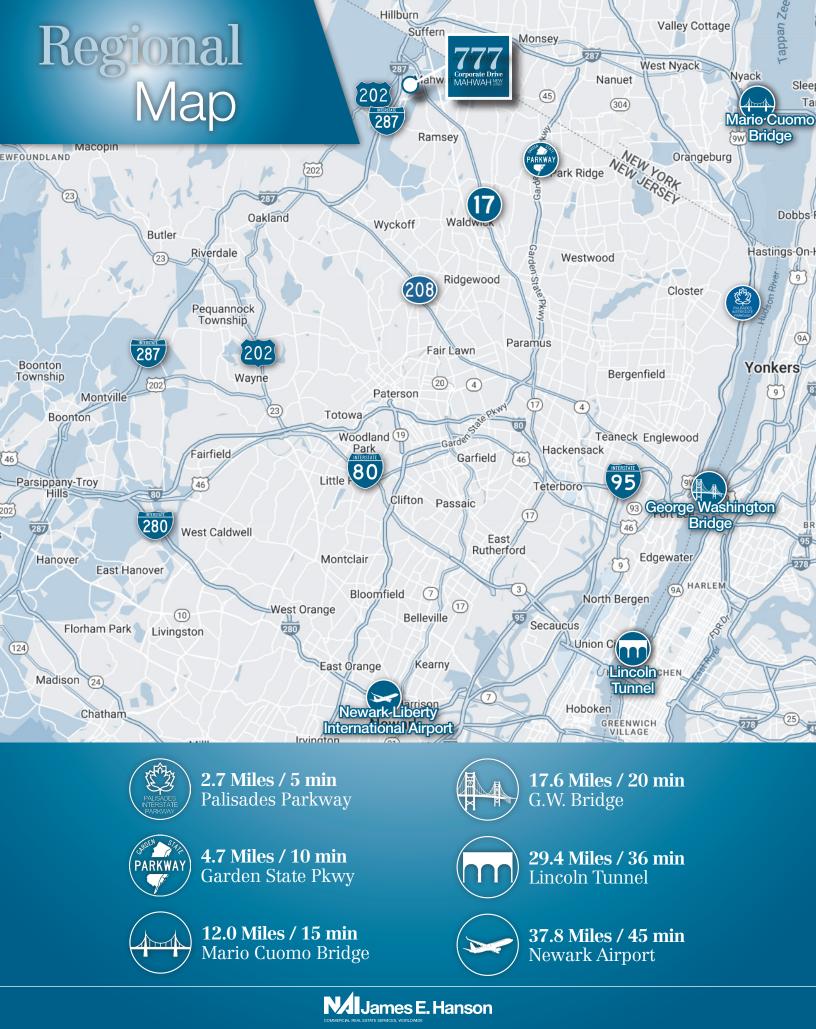

## 5,760 SF Flex/Office Available

| Building Size:  | 115,000 SF                                                                                  |
|-----------------|---------------------------------------------------------------------------------------------|
| Ceiling Height: | 9'                                                                                          |
| Parking:        | Ample                                                                                       |
| Highway Access: | Easy access to Route 17,<br>US-202, and I-287                                               |
| Amenities:      | 24-hour access, air conditioning,<br>on-site property management,<br>and visible signage    |
| Transportation: | NJ Transit rail service available<br>from Mahwah station & Ramsey<br>Route 17 Commuter Rail |