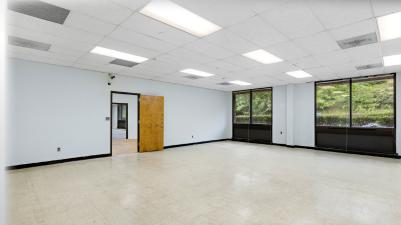

## 5,760 SF Flex/Office Available

| Building Size:  | 115,000 SF                                                                                  |
|-----------------|---------------------------------------------------------------------------------------------|
| Ceiling Height: | 9'                                                                                          |
| Parking:        | Ample                                                                                       |
| Highway Access: | Easy access to Route 17,<br>US-202, and I-287                                               |
| Amenities:      | 24-hour access, air conditioning,<br>on-site property management,<br>and visible signage    |
| Transportation: | NJ Transit rail service available<br>from Mahwah station & Ramsey<br>Route 17 Commuter Rail |