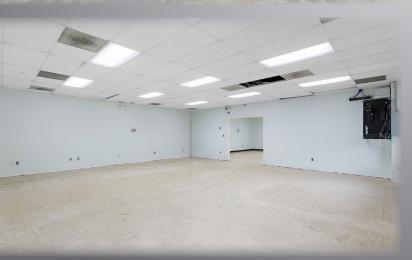

## 5,760 SF Flex/Office Available

| Building Size:  | 115,000 SF                                                                                  |
|-----------------|---------------------------------------------------------------------------------------------|
| Ceiling Height: | 9'                                                                                          |
| Parking:        | Ample                                                                                       |
| Highway Access: | Easy access to Route 17,<br>US-202, and I-287                                               |
| Amenities:      | 24-hour access, air conditioning,<br>on-site property management,<br>and visible signage    |
| Transportation: | NJ Transit rail service available<br>from Mahwah station & Ramsey<br>Route 17 Commuter Rail |