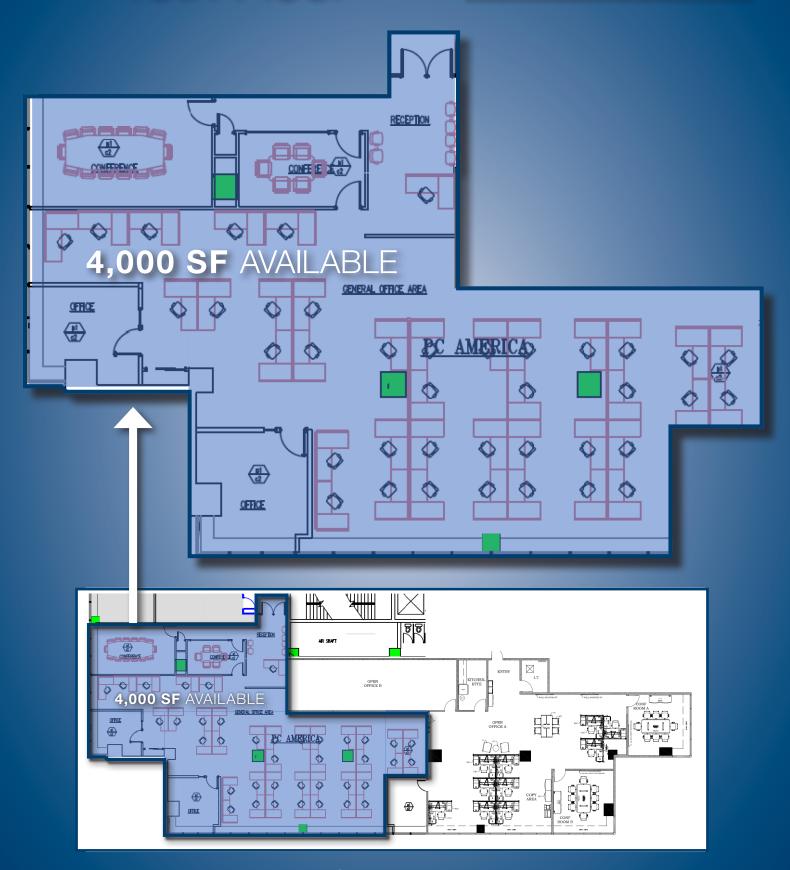

## Floor Plan 16th Floor

**2.7 Miles / 5 min** Palisades Parkway

**17.6 Miles / 20 min** G.W. Bridge

**4.7 Miles / 10 min** Garden State Pkwy

29.4 Miles / 36 min Lincoln Tunnel

**12.0 Miles / 15 min** Mario Cuomo Bridge