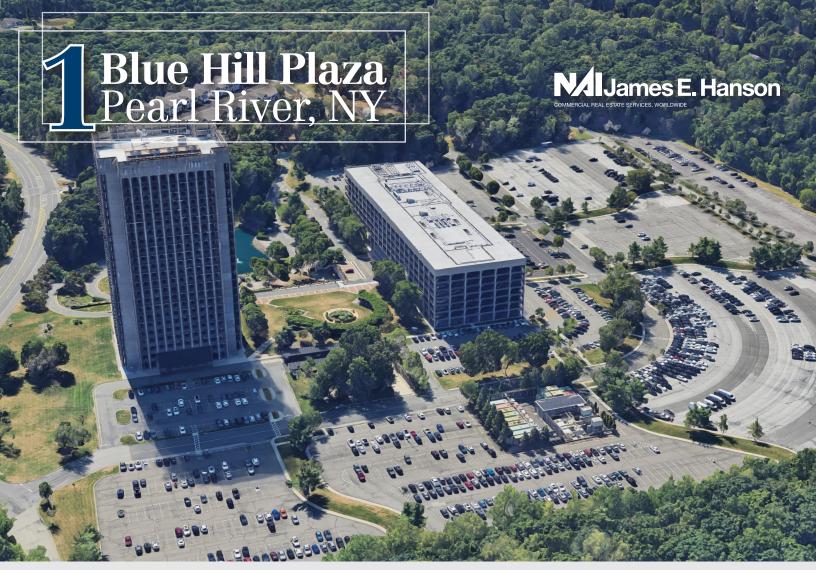

## Class A Office | Alternative to New York City

Space Details

SPACE AVAILABLE: 4,000 SF

FLOOR: 16th PARKING RATIO: 4:1,000

TERM THROUGH: 12/31/2026

**AVAILABLE:** IMMEDIATE

Darren M. Lizzack, MSRE Vice President

201 488 5800 x104 dlizzack@naihanson.com

550,000 SF building. Situated in a 93-acre campus offering 24/7 access & security, property management on site, back-up generator, fitness center, child care, full-service cafeteria, atrium cafe, salon & more.