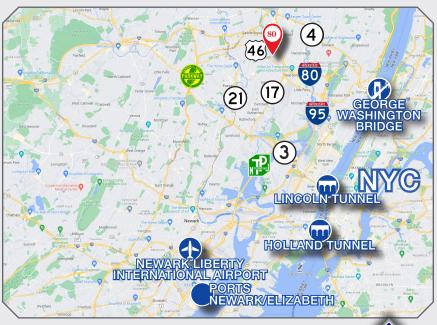

### **DRIVING** DISTANCE (MILES)

LINCOLN TUNNEL 13.2

HOLLAND TUNNEL 15.6

GEORGE WASHINGTON BRIDGE 10.2

MANHATTAN 16.2

PORT ELIZABETH/NEWARK 23.0

NEWARK AIRPORT 22.1

TETERBORO AIRPORT 2.5