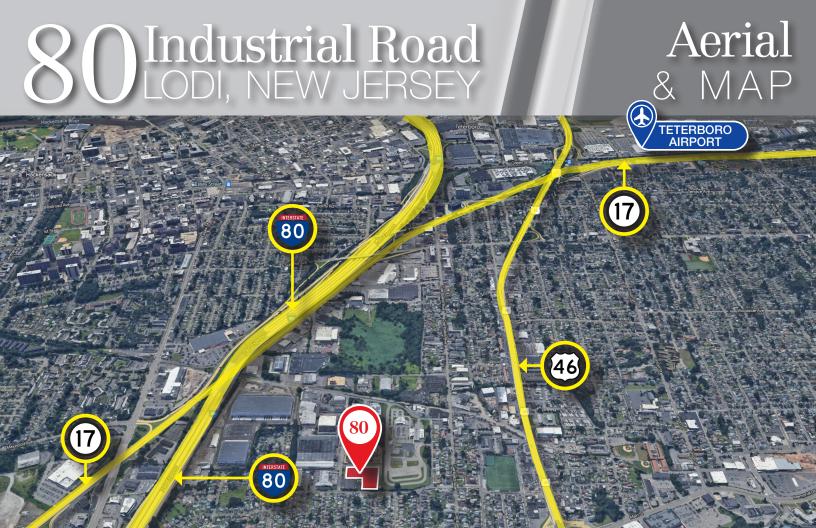

250 SF located on the ground floor with a private entrance
- Former Use: Dental laboratory
- One (1) overhead door and five (5) dedicated parking spaces included in asking rent; additional parking available
- 63,635 SF flex building on a 3.27 acre lot
- Immediate access to Route 17, I-80, and US-46 with convenient access to Garden State Parkway, I-95 and Route 21

Darren M. Lizzack, MSRE Vice President

> 201 488 5800 x104 dlizzack@naihanson.com



### Randy Horning, MSRE Vice President

201 488 5800 x123 rhorning@naihanson.com











FOLLOW US! f NJ Offices: Teterboro | Parsippany | naihanson.com | Member of NAI Global with 300+ Offices Worldwide

# 80 Industrial Road LODI, NEW JERSEY

## Property PHOTOS











# 80 Industrial Road LODI, NEW JERSEY

### Property PHOTOS















### **DRIVING** DISTANCE (MILES)

LINCOLN TUNNEL 13.2

HOLLAND TUNNEL 15.6

GEORGE WASHINGTON BRIDGE 10.2

MANHATTAN 16.2

PORT ELIZABETH/NEWARK 23.0

NEWARK AIRPORT 22.1

TETERBORO AIRPORT 2.5

Darren M. Lizzack, MSRE Vice President

201 488 5800 x104 dlizzack@naihanson.com



### Randy Horning, MSRE Vice President

201 488 5800 x123 rhorning@naihanson.com