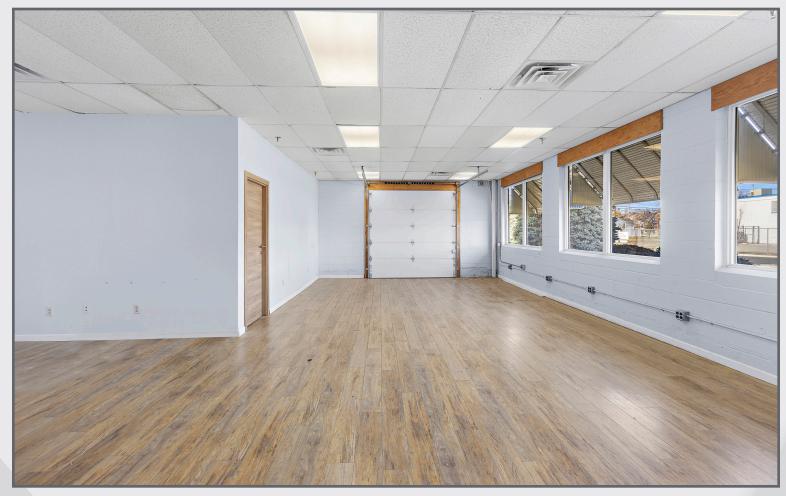

- Flex (office/warehouse) building with one (1) unit available
- 2,250 SF located on the ground floor with a private entrance
- Former Use: Dental laboratory
- One (1) overhead door and five (5) dedicated parking spaces included in asking rent; additional parking available
- 63,635 SF flex building on a 3.27 acre lot
- Immediate access to Route 17, I-80, and US-46 with convenient access to Garden State Parkway, I-95 and Route 21

Darren M. Lizzack, MSRE Vice President

> 201 488 5800 x104 dlizzack@naihanson.com



### Randy Horning, MSRE Vice President

201 488 5800 x123 rhorning@naihanson.com











FOLLOW US! f NJ Offices: Teterboro | Parsippany | naihanson.com | Member of NAI Global with 300+ Offices Worldwide

# 80 Industrial Road LODI, NEW JERSEY

## Property PHOTOS











# 80 Industrial Road LODI, NEW JERSEY

### Property PHOTOS















### **DRIVING** DISTANCE (MILES)

LINCOLN TUNNEL 13.2

HOLLAND TUNNEL 15.6

GEORGE WASHINGTON BRIDGE 10.2

MANHATTAN 16.2

PORT ELIZABETH/NEWARK 23.0

NEWARK AIRPORT 22.1

TETERBORO AIRPORT 2.5

Darren M. Lizzack, MSRE Vice President

201 488 5800 x104 dlizzack@naihanson.com



### Randy Horning, MSRE Vice President

201 488 5800 x123 rhorning@naihanson.com