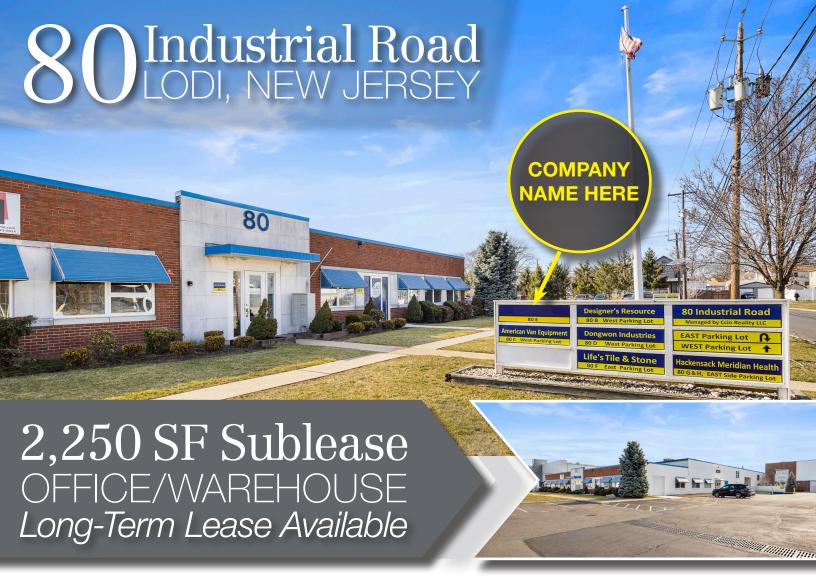

- Flex (office/warehouse) building with one (1) unit available
- 2,250 SF located on the ground floor with a private entrance
- Former Use: Dental laboratory
- One (1) overhead door and five (5) dedicated parking spaces included in asking rent; additional parking available
- 63,635 SF flex building on a 3.27 acre lot
- Immediate access to Route 17, I-80, and US-46 with convenient access to Garden State Parkway, I-95 and Route 21

# 80 Industrial Road LODI, NEW JERSEY