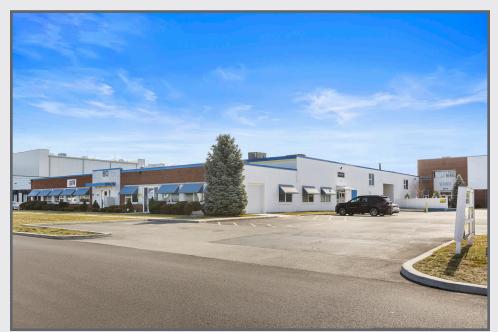

- Flex (office/warehouse) building with one (1) unit available
- 2,250 SF located on the ground floor with a private entrance
- Former Use: Dental laboratory
- One (1) overhead door and five (5) dedicated parking spaces included in asking rent; additional parking available
- 63,635 SF flex building on a 3.27 acre lot
- Immediate access to Route 17, I-80, and US-46 with convenient access to Garden State Parkway, I-95 and Route 21

Darren M. Lizzack, MSRE Vice President

> 201 488 5800 x104 dlizzack@naihanson.com



### Randy Horning, MSRE Vice President

201 488 5800 x123 rhorning@naihanson.com











FOLLOW US! f NJ Offices: Teterboro | Parsippany | naihanson.com | Member of NAI Global with 300+ Offices Worldwide

# 80 Industrial Road LODI, NEW JERSEY

## Property PHOTOS











# 80 Industrial Road LODI, NEW JERSEY

### Property PHOTOS















### **DRIVING** DISTANCE (MILES)

LINCOLN TUNNEL 13.2

HOLLAND TUNNEL 15.6

GEORGE WASHINGTON BRIDGE 10.2

MANHATTAN 16.2

PORT ELIZABETH/NEWARK 23.0

NEWARK AIRPORT 22.1

TETERBORO AIRPORT 2.5

Darren M. Lizzack, MSRE Vice President

201 488 5800 x104 dlizzack@naihanson.com



### Randy Horning, MSRE Vice President

201 488 5800 x123 rhorning@naihanson.com