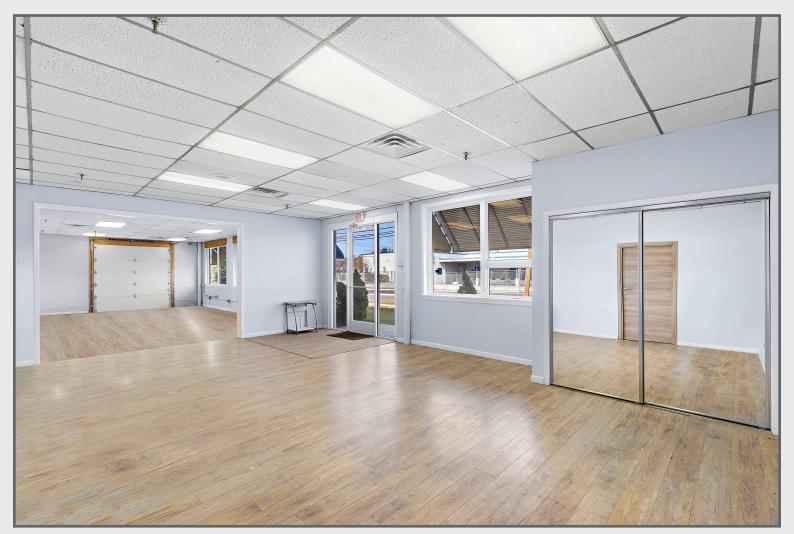

lable
- 2,250 SF located on the ground floor with a private entrance
- Former Use: Dental laboratory
- One (1) overhead door and five (5) dedicated parking spaces included in asking rent; additional parking available
- 63,635 SF flex building on a 3.27 acre lot
- Immediate access to Route 17, I-80, and US-46 with convenient access to Garden State Parkway, I-95 and Route 21

Darren M. Lizzack, MSRE Vice President

> 201 488 5800 x104 dlizzack@naihanson.com



### Randy Horning, MSRE Vice President

201 488 5800 x123 rhorning@naihanson.com











FOLLOW US! f NJ Offices: Teterboro | Parsippany | naihanson.com | Member of NAI Global with 300+ Offices Worldwide

# 80 Industrial Road LODI, NEW JERSEY

## Property PHOTOS











# 80 Industrial Road LODI, NEW JERSEY

### Property PHOTOS















### **DRIVING** DISTANCE (MILES)

LINCOLN TUNNEL 13.2

HOLLAND TUNNEL 15.6

GEORGE WASHINGTON BRIDGE 10.2

MANHATTAN 16.2

PORT ELIZABETH/NEWARK 23.0

NEWARK AIRPORT 22.1

TETERBORO AIRPORT 2.5

Darren M. Lizzack, MSRE Vice President

201 488 5800 x104 dlizzack@naihanson.com



### Randy Horning, MSRE Vice President

201 488 5800 x123 rhorning@naihanson.com