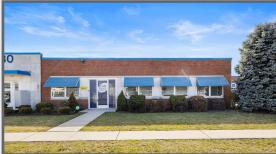

- Flex (office/warehouse) building with one (1) unit available
- 2,250 SF located on the ground floor with a private entrance
- Former Use: Dental laboratory
- One (1) overhead door and five (5) dedicated parking spaces included in asking rent; additional parking available
- 63,635 SF flex building on a 3.27 acre lot
- Immediate access to Route 17, I-80, and US-46 with convenient access to Garden State Parkway, I-95 and Route 21

Darren M. Lizzack, MSRE Vice President

> 201 488 5800 x104 dlizzack@naihanson.com



### Randy Horning, MSRE Vice President

201 488 5800 x123 rhorning@naihanson.com











FOLLOW US! f NJ Offices: Teterboro | Parsippany | naihanson.com | Member of NAI Global with 300+ Offices Worldwide

# 80 Industrial Road LODI, NEW JERSEY

## Property PHOTOS











# 80 Industrial Road LODI, NEW JERSEY

### Property PHOTOS















### **DRIVING** DISTANCE (MILES)

LINCOLN TUNNEL 13.2

HOLLAND TUNNEL 15.6

GEORGE WASHINGTON BRIDGE 10.2

MANHATTAN 16.2

PORT ELIZABETH/NEWARK 23.0

NEWARK AIRPORT 22.1

TETERBORO AIRPORT 2.5

Darren M. Lizzack, MSRE Vice President

201 488 5800 x104 dlizzack@naihanson.com



### Randy Horning, MSRE Vice President

201 488 5800 x123 rhorning@naihanson.com