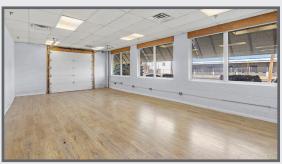

- Flex (office/warehouse) building with one (1) unit available
- 2,250 SF located on the ground floor with a private entrance
- Former Use: Dental laboratory
- One (1) overhead door and five (5) dedicated parking spaces included in asking rent; additional parking available
- 63,635 SF flex building on a 3.27 acre lot
- Immediate access to Route 17, I-80, and US-46 with convenient access to Garden State Parkway, I-95 and Route 21

## Property PHOTOS

### Property PHOTOS