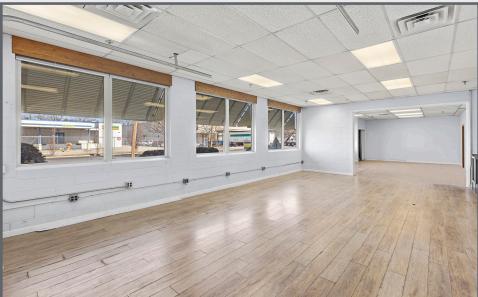

- 2,250 SF located on the ground floor with a private entrance
- Former Use: Dental laboratory
- One (1) overhead door and five (5) dedicated parking spaces included in asking rent; additional parking available
- 63,635 SF flex building on a 3.27 acre lot
- Immediate access to Route 17, I-80, and US-46 with convenient access to Garden State Parkway, I-95 and Route 21

Darren M. Lizzack, MSRE Vice President

> 201 488 5800 x104 dlizzack@naihanson.com



### Randy Horning, MSRE Vice President

201 488 5800 x123 rhorning@naihanson.com











FOLLOW US! f NJ Offices: Teterboro | Parsippany | naihanson.com | Member of NAI Global with 300+ Offices Worldwide

# 80 Industrial Road LODI, NEW JERSEY

## Property PHOTOS











# 80 Industrial Road LODI, NEW JERSEY

### Property PHOTOS















### **DRIVING** DISTANCE (MILES)

LINCOLN TUNNEL 13.2

HOLLAND TUNNEL 15.6

GEORGE WASHINGTON BRIDGE 10.2

MANHATTAN 16.2

PORT ELIZABETH/NEWARK 23.0

NEWARK AIRPORT 22.1

TETERBORO AIRPORT 2.5

Darren M. Lizzack, MSRE Vice President

201 488 5800 x104 dlizzack@naihanson.com



### Randy Horning, MSRE Vice President

201 488 5800 x123 rhorning@naihanson.com