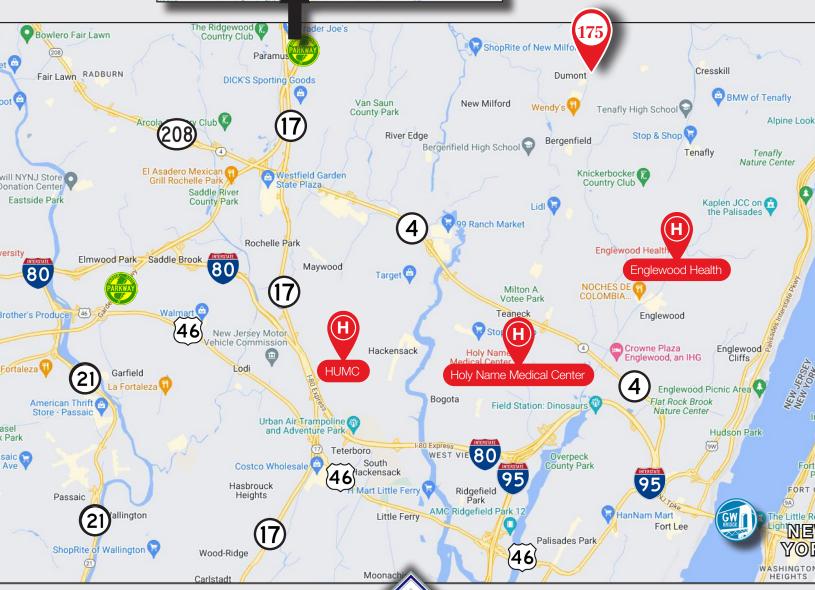

## 1,040 SF For Lease MEDICAL OFFICE | OFFICE

- Mixed-use building with office and medical office on ground floor
- Suite 2F: 1,040 SF Available for Lease
- Covered parking
- Access to Routes 4 & 17, US-208, Garden State Parkway, I-80 & US-46
- Close to Bergen Town Center, local shops, food and restaurants
- Surrounding Hospitals: Englewood Hospital, HUMC, Holy Name Medical Center, Pascack Valley Hospital and The Valley Hospital

### Location MAP

Surrounding Hospitals: Englewood Hospital, HUMC, Holy Name Medical Center, Pascack Valley Hospital and The Valley Hospital

Darren M. Lizzack, MSRE Vice President

201 488 5800 x104 dlizzack@naihanson.com