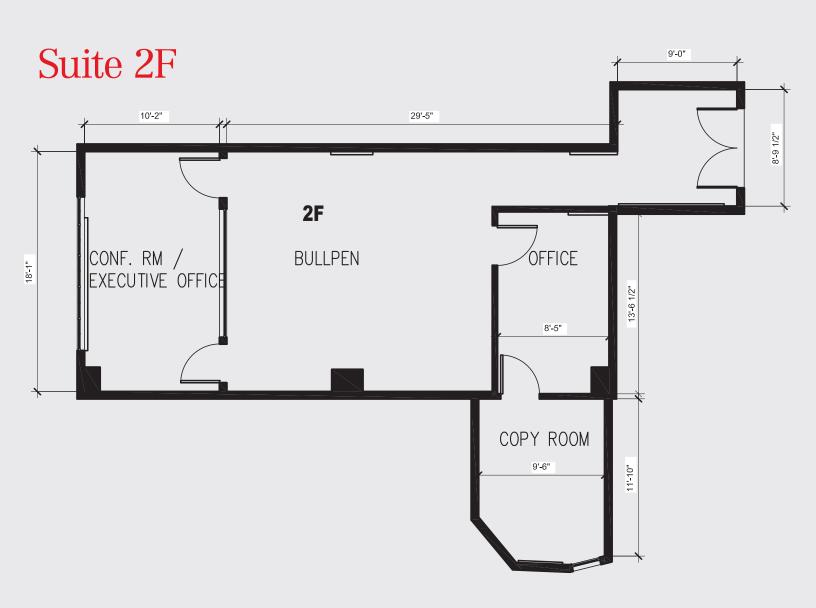

#### 1,540 SF FLOOR PLAN

#### 175 Washington Plaza— Washington Plaza— Washington Plaza— Avenue Dumont, New Jersey—