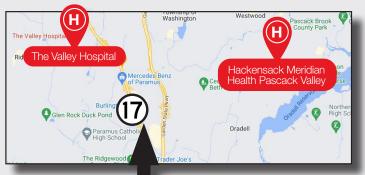

### Location MAP

Surrounding Hospitals: Englewood Hospital, HUMC, Holy Name Medical Center, Pascack Valley Hospital and The Valley Hospital

Darren M. Lizzack, MSRE Vice President

201 488 5800 x104 dlizzack@naihanson.com