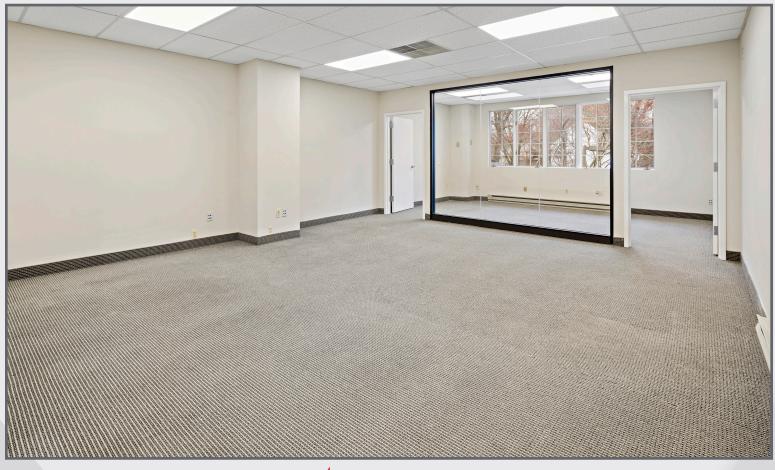

### One Unit Remaining!



## 1,040 SF For Lease MEDICAL OFFICE | OFFICE



- Mixed-use building with office and medical office on ground floor
- Suite 2F: 1,040 SF Available for Lease
- Covered parking
- Access to Routes 4 & 17, US-208, Garden State Parkway, I-80 & US-46
- Close to Bergen Town Center, local shops, food and restaurants
- Surrounding Hospitals: Englewood Hospital, HUMC, Holy Name Medical Center, Pascack Valley Hospital and The Valley Hospital

Darren M. Lizzack, MSRE Vice President

201 488 5800 x104 dlizzack@naihanson.com



Randy Horning, MSRE Vice President

201 488 5800 x123 rhorning@naihanson.com











# 

## Property PHOTOS















## 175 Washington Plaza Nashington New Jersey New Jersey

#### 1,540 SF FLOOR PLAN





#### 175 Washington Plaza— Washington Plaza— Washington Plaza— Avenue Dumont, New Jersey—

### Location MAP



Surrounding Hospitals: Englewood Hospital, HUMC, Holy Name Medical Center, Pascack Valley Hospital and The Valley Hospital



Darren M. Lizzack, MSRE Vice President

201 488 5800 x104 dlizzack@naihanson.com



Randy Horning, MSRE Vice President

201 488 5800 x123 rhorning@naihanson.com