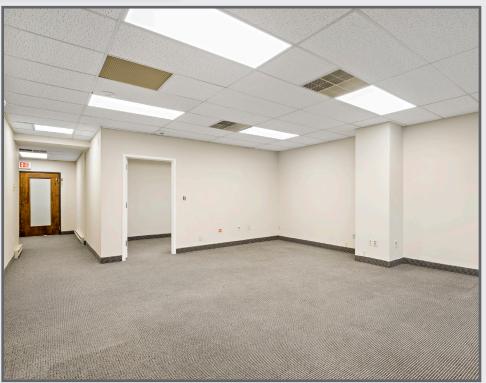

### One Unit Remaining!



## 1,040 SF For Lease MEDICAL OFFICE | OFFICE



- Mixed-use building with office and medical office on ground floor
- Suite 2F: 1,040 SF Available for Lease
- Covered parking
- Access to Routes 4 & 17, US-208, Garden State Parkway, I-80 & US-46
- Close to Bergen Town Center, local shops, food and restaurants
- Surrounding Hospitals: Englewood Hospital, HUMC, Holy Name Medical Center, Pascack Valley Hospital and The Valley Hospital

Darren M. Lizzack, MSRE Vice President

201 488 5800 x104 dlizzack@naihanson.com



Randy Horning, MSRE Vice President

201 488 5800 x123 rhorning@naihanson.com











# 

## Property PHOTOS















## 175 Washington Plaza Nashington New Jersey New Jersey

#### 1,540 SF FLOOR PLAN





#### 175 Washington Plaza— Washington Plaza— Washington Plaza— Avenue Dumont, New Jersey—

### Location MAP



Surrounding Hospitals: Englewood Hospital, HUMC, Holy Name Medical Center, Pascack Valley Hospital and The Valley Hospital



Darren M. Lizzack, MSRE Vice President

201 488 5800 x104 dlizzack@naihanson.com



Randy Horning, MSRE Vice President

201 488 5800 x123 rhorning@naihanson.com