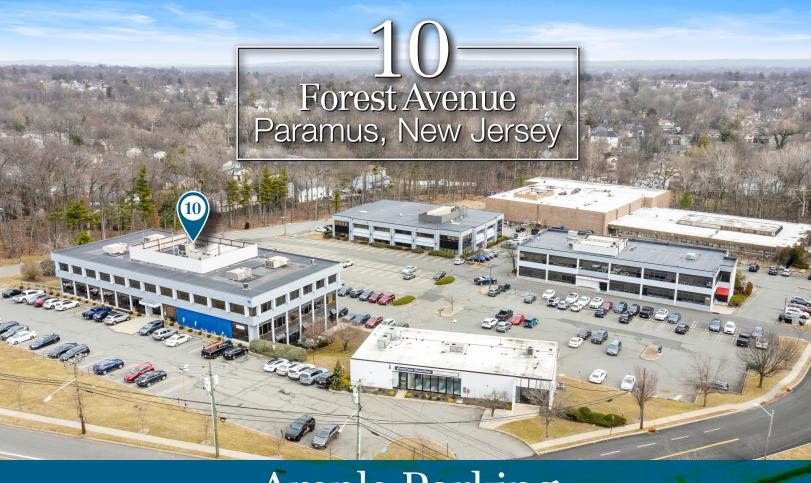

## 2,459 SF Ground Floor Medical Office Suite

## Full 100% Medical Building

- 40,850 SF building
- 2,459 SF suite on ground floor; former physical therapy space
- Three (3) floors with elevator
- Excellent visibility & access to/from Routes 4 and 17
- Sits within close proximity to Hackensack University (2 mi.), The Valley Hospital (6 mi.), Englewood Health (6.3 mi.), and St. Mary's Hospital (10 mi.)