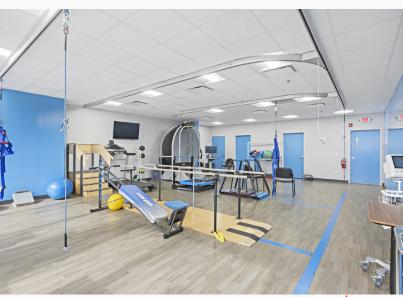

## 2,459 SF Ground Floor Medical Office Suite

## Full 100% Medical Building

- 40,850 SF building
- 2,459 SF suite on ground floor; former physical therapy space
- Three (3) floors with elevator
- Excellent visibility & access to/from Routes 4 and 17
- Sits within close proximity to Hackensack University (2 mi.), The Valley Hospital (6 mi.), Englewood Health (6.3 mi.), and St. Mary's Hospital (10 mi.)