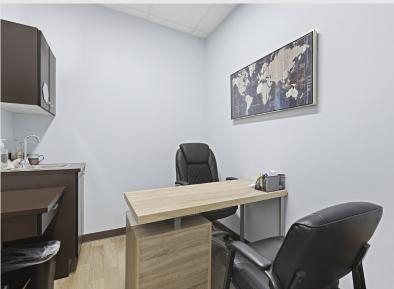

## 2,459 SF Ground Floor Medical Office Suite

## Full 100% Medical Building

- 40,850 SF building
- 2,459 SF suite on ground floor; former physical therapy space
- Three (3) floors with elevator
- Excellent visibility & access to/from Routes 4 and 17
- Sits within close proximity to Hackensack University (2 mi.), The Valley Hospital (6 mi.), Englewood Health (6.3 mi.), and St. Mary's Hospital (10 mi.)