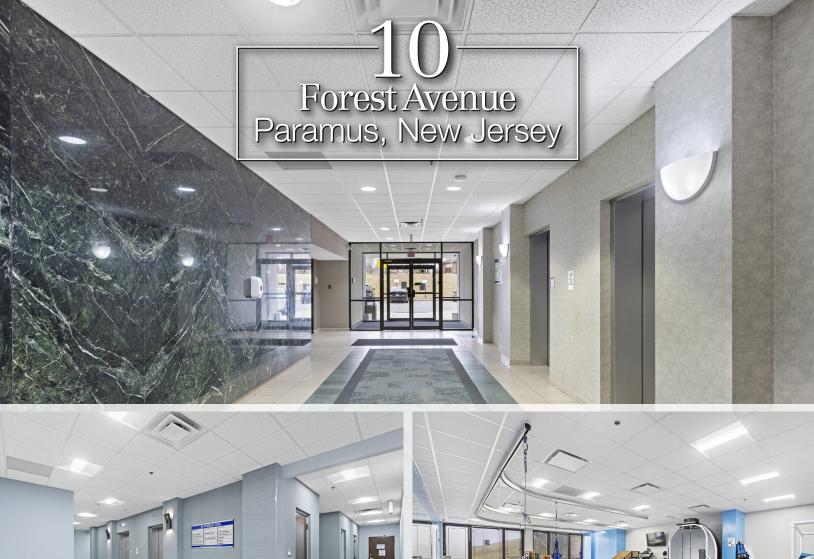

## 2,459 SF Ground Floor Medical Office Suite

## Full 100% Medical Building

- 40,850 SF building
- 2,459 SF suite on ground floor; former physical therapy space
- Three (3) floors with elevator
- Excellent visibility & access to/from Routes 4 and 17
- Sits within close proximity to Hackensack University (2 mi.), The Valley Hospital (6 mi.), Englewood Health (6.3 mi.), and St. Mary's Hospital (10 mi.)