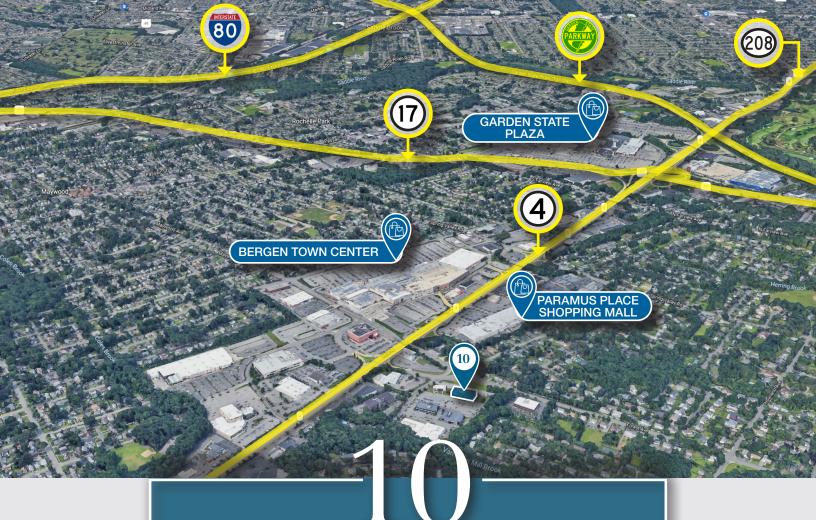

## Full 100% Medical Building

- 40,850 SF building
- 2,459 SF suite on ground floor; former physical therapy space
- Three (3) floors with elevator
- Excellent visibility & access to/from Routes 4 and 17
- Sits within close proximity to Hackensack University (2 mi.), The Valley Hospital (6 mi.), Englewood Health (6.3 mi.), and St. Mary's Hospital (10 mi.)

Forest Avenue Paramus, New Jersey

Darren M. Lizzack, MSRE Vice President

> 201 488 5800 x104 dlizzack@naihanson.com