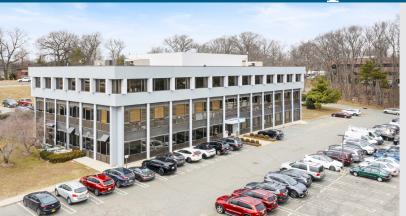

## 2,459 SF Ground Floor Medical Office Suite

## Full 100% Medical Building

- 40,850 SF building
- 2,459 SF suite on ground floor; former physical therapy space
- Three (3) floors with elevator
- Excellent visibility & access to/from Routes 4 and 17
- Sits within close proximity to Hackensack University (2 mi.), The Valley Hospital (6 mi.), Englewood Health (6.3 mi.), and St. Mary's Hospital (10 mi.)