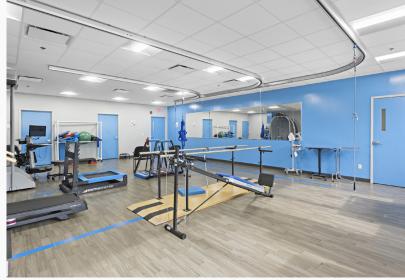

## 2,459 SF Ground Floor Medical Office Suite

## Full 100% Medical Building

- 40,850 SF building
- 2,459 SF suite on ground floor; former physical therapy space
- Three (3) floors with elevator
- Excellent visibility & access to/from Routes 4 and 17
- Sits within close proximity to Hackensack University (2 mi.), The Valley Hospital (6 mi.), Englewood Health (6.3 mi.), and St. Mary's Hospital (10 mi.)