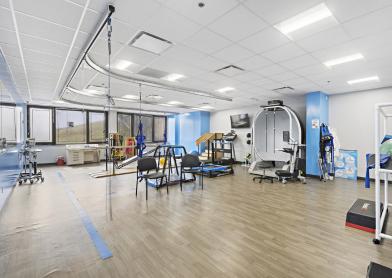

## 2,459 SF Ground Floor Medical Office Suite

## Full 100% Medical Building

- 40,850 SF building
- 2,459 SF suite on ground floor; former physical therapy space
- Three (3) floors with elevator
- Excellent visibility & access to/from Routes 4 and 17
- Sits within close proximity to Hackensack University (2 mi.), The Valley Hospital (6 mi.), Englewood Health (6.3 mi.), and St. Mary's Hospital (10 mi.)