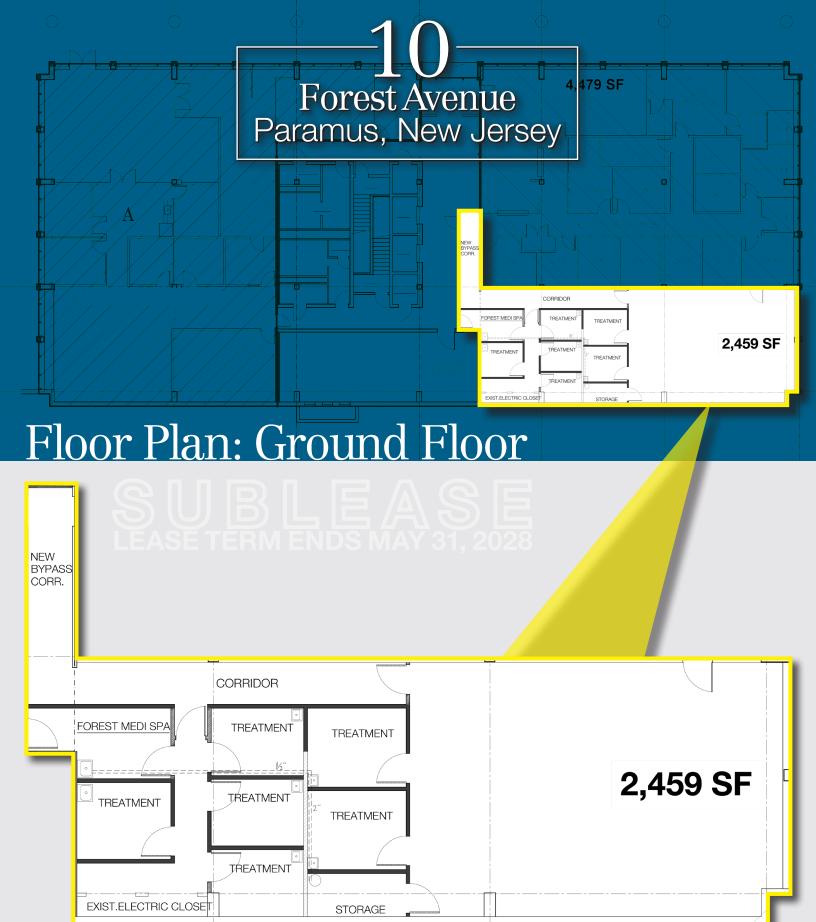

## 2,459 SF Ground Floor Medical Office Suite

## Full 100% Medical Building

- 40,850 SF building
- 2,459 SF suite on ground floor; former physical therapy space
- Three (3) floors with elevator
- Excellent visibility & access to/from Routes 4 and 17
- Sits within close proximity to Hackensack University (2 mi.), The Valley Hospital (6 mi.), Englewood Health (6.3 mi.), and St. Mary's Hospital (10 mi.)