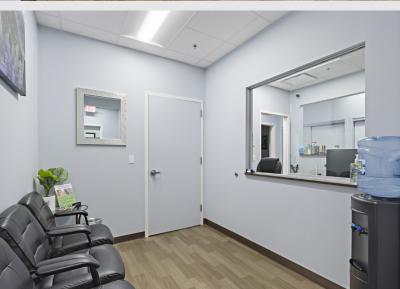

## 2,459 SF Ground Floor Medical Office Suite

## Full 100% Medical Building

- 40,850 SF building
- 2,459 SF suite on ground floor; former physical therapy space
- Three (3) floors with elevator
- Excellent visibility & access to/from Routes 4 and 17
- Sits within close proximity to Hackensack University (2 mi.), The Valley Hospital (6 mi.), Englewood Health (6.3 mi.), and St. Mary's Hospital (10 mi.)