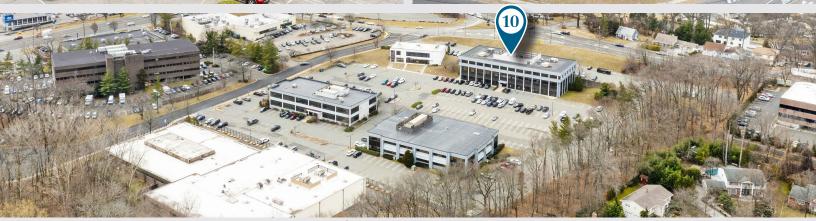

## Full 100% Medical Building

- 40,850 SF building
- 2,459 SF suite on ground floor; former physical therapy space
- Three (3) floors with elevator
- Excellent visibility & access to/from Routes 4 and 17
- Sits within close proximity to Hackensack University (2 mi.), The Valley Hospital (6 mi.), Englewood Health (6.3 mi.), and St. Mary's Hospital (10 mi.)