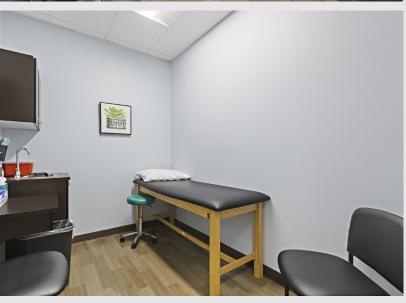

## 2,459 SF Ground Floor Medical Office Suite

## Full 100% Medical Building

- 40,850 SF building
- 2,459 SF suite on ground floor; former physical therapy space
- Three (3) floors with elevator
- Excellent visibility & access to/from Routes 4 and 17
- Sits within close proximity to Hackensack University (2 mi.), The Valley Hospital (6 mi.), Englewood Health (6.3 mi.), and St. Mary's Hospital (10 mi.)