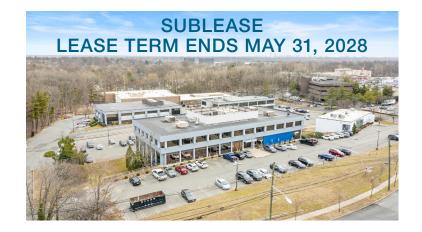

## Full 100% Medical Building

- 40,850 SF building
- 2,459 SF suite on ground floor; former physical therapy space
- Three (3) floors with elevator
- Excellent visibility & access to/from Routes 4 and 17
- Sits within close proximity to Hackensack University (2 mi.), The Valley Hospital (6 mi.), Englewood Health (6.3 mi.), and St. Mary's Hospital (10 mi.)