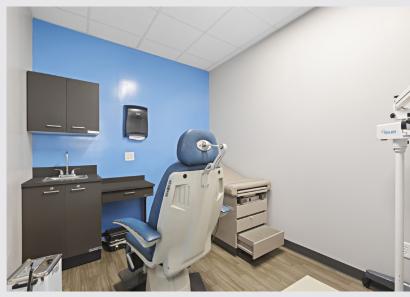

## 2,459 SF Ground Floor Medical Office Suite

## Full 100% Medical Building

- 40,850 SF building
- 2,459 SF suite on ground floor; former physical therapy space
- Three (3) floors with elevator
- Excellent visibility & access to/from Routes 4 and 17
- Sits within close proximity to Hackensack University (2 mi.), The Valley Hospital (6 mi.), Englewood Health (6.3 mi.), and St. Mary's Hospital (10 mi.)