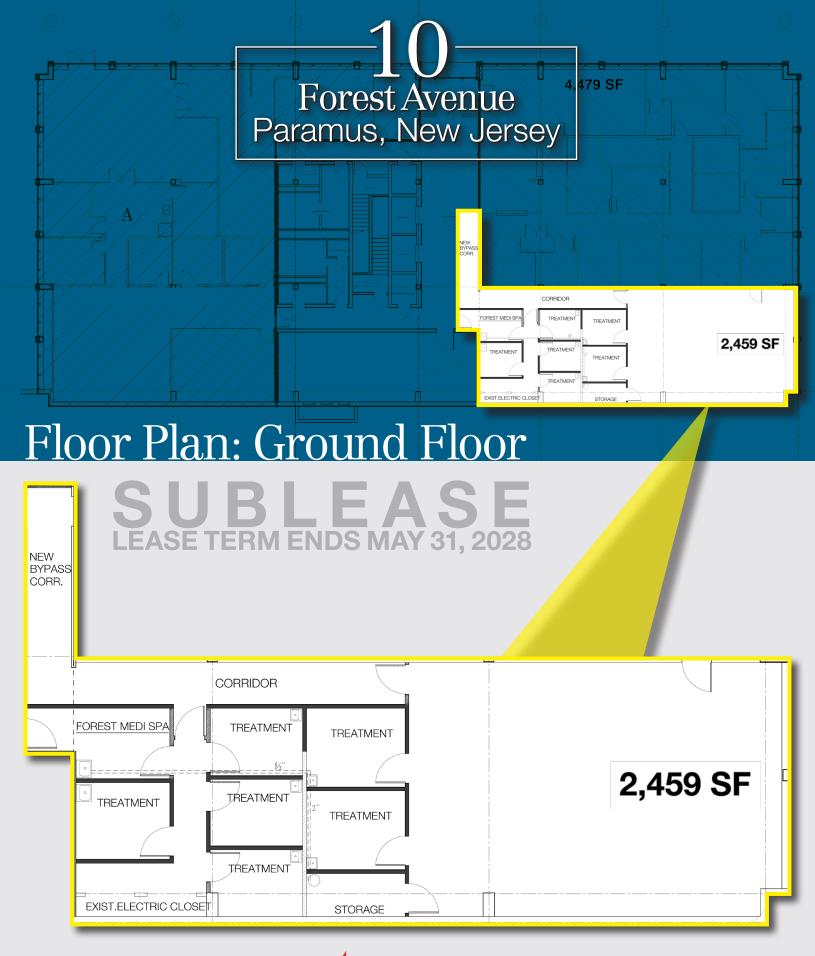

## 2,459 SF Ground Floor Suite

## **Property Information**

- 40,850 SF building
- 2,459 SF suite on ground floor; former physical therapy space
- Three (3) floors with elevator
- Excellent visibility & access to/from Routes 4 and 17
- Sits within close proximity to Hackensack University (2 mi.), The Valley Hospital (6 mi.), Englewood Health (6.3 mi.), and St. Mary's Hospital (10 mi.)