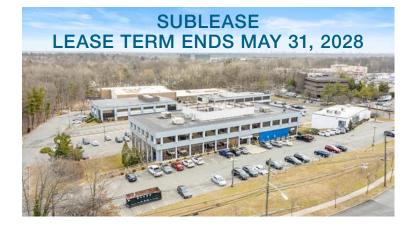

## **Property Information**

- 40,850 SF building
- 2,459 SF suite on ground floor; former physical therapy space
- Three (3) floors with elevator
- Excellent visibility & access to/from Routes 4 and 17
- Sits within close proximity to Hackensack University (2 mi.), The Valley Hospital (6 mi.), Englewood Health (6.3 mi.), and St. Mary's Hospital (10 mi.)