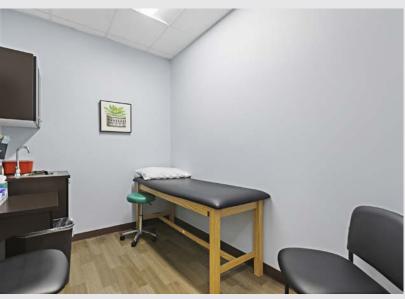

## 2,459 SF Ground Floor Suite

## **Property Information**

- 40,850 SF building
- 2,459 SF suite on ground floor; former physical therapy space
- Three (3) floors with elevator
- Excellent visibility & access to/from Routes 4 and 17
- Sits within close proximity to Hackensack University (2 mi.), The Valley Hospital (6 mi.), Englewood Health (6.3 mi.), and St. Mary's Hospital (10 mi.)