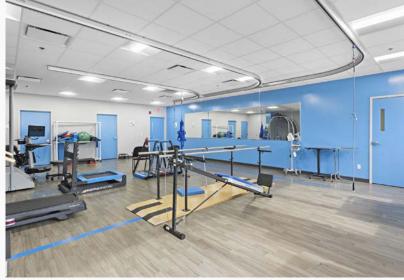

## **Property Information**

- 40,850 SF building
- 2,459 SF suite on ground floor; former physical therapy space
- Three (3) floors with elevator
- Excellent visibility & access to/from Routes 4 and 17
- Sits within close proximity to Hackensack University (2 mi.), The Valley Hospital (6 mi.), Englewood Health (6.3 mi.), and St. Mary's Hospital (10 mi.)