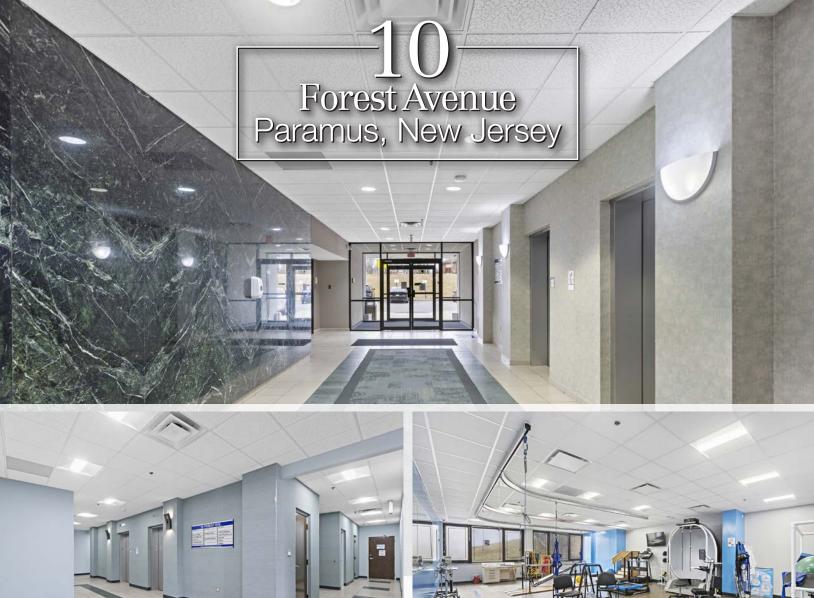

## 2,459 SF Ground Floor Suite

## **Property Information**

- 40,850 SF building
- 2,459 SF suite on ground floor; former physical therapy space
- Three (3) floors with elevator
- Excellent visibility & access to/from Routes 4 and 17
- Sits within close proximity to Hackensack University (2 mi.), The Valley Hospital (6 mi.), Englewood Health (6.3 mi.), and St. Mary's Hospital (10 mi.)