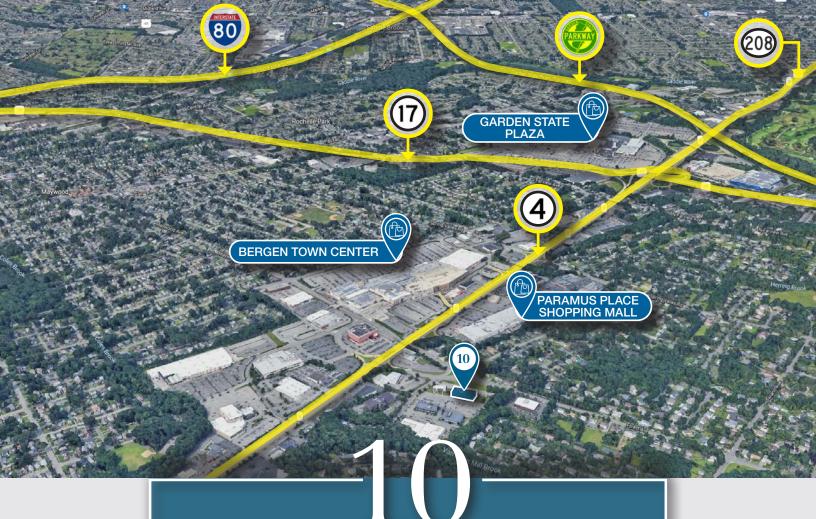

## **Property Information**

- 40,850 SF building
- 2,459 SF suite on ground floor; former physical therapy space
- Three (3) floors with elevator
- Excellent visibility & access to/from Routes 4 and 17
- Sits within close proximity to Hackensack University (2 mi.), The Valley Hospital (6 mi.), Englewood Health (6.3 mi.), and St. Mary's Hospital (10 mi.)