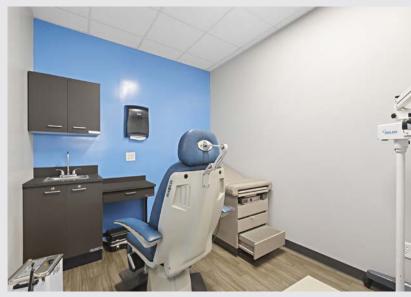

## 2,459 SF Ground Floor Suite

## **Property Information**

- 40,850 SF building
- 2,459 SF suite on ground floor; former physical therapy space
- Three (3) floors with elevator
- Excellent visibility & access to/from Routes 4 and 17
- Sits within close proximity to Hackensack University (2 mi.), The Valley Hospital (6 mi.), Englewood Health (6.3 mi.), and St. Mary's Hospital (10 mi.)