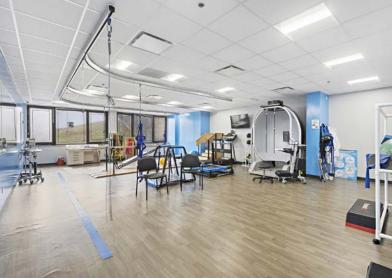

## **Property Information**

- 40,850 SF building
- 2,459 SF suite on ground floor; former physical therapy space
- Three (3) floors with elevator
- Excellent visibility & access to/from Routes 4 and 17
- Sits within close proximity to Hackensack University (2 mi.), The Valley Hospital (6 mi.), Englewood Health (6.3 mi.), and St. Mary's Hospital (10 mi.)