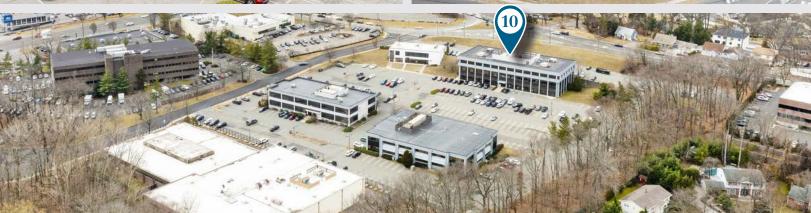

## **Property Information**

- 40,850 SF building
- 2,459 SF suite on ground floor; former physical therapy space
- Three (3) floors with elevator
- Excellent visibility & access to/from Routes 4 and 17
- Sits within close proximity to Hackensack University (2 mi.), The Valley Hospital (6 mi.), Englewood Health (6.3 mi.), and St. Mary's Hospital (10 mi.)