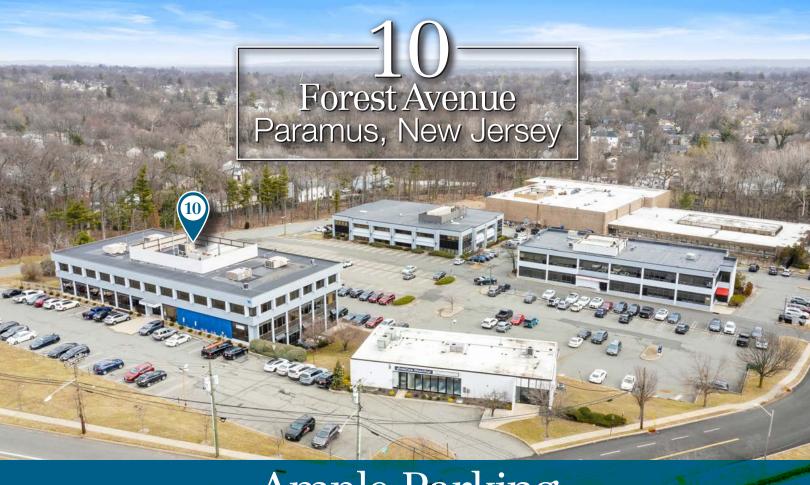

Ample Parking

Forest Avenue Paramus, New Jersey

Darren M. Lizzack, MSRE Vice President

> 201 488 5800 x104 dlizzack@naihanson.com

## **Property Information**

- 40,850 SF building
- 2,459 SF suite on ground floor; former physical therapy space
- Three (3) floors with elevator
- Excellent visibility & access to/from Routes 4 and 17
- Sits within close proximity to Hackensack University (2 mi.), The Valley Hospital (6 mi.), Englewood Health (6.3 mi.), and St. Mary's Hospital (10 mi.)