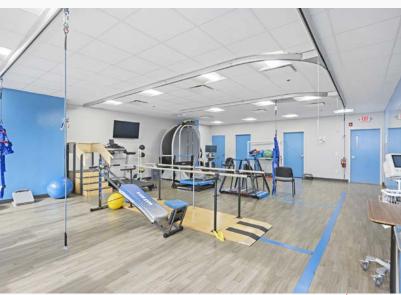

## **Property Information**

- 40,850 SF building
- 2,459 SF suite on ground floor; former physical therapy space
- Three (3) floors with elevator
- Excellent visibility & access to/from Routes 4 and 17
- Sits within close proximity to Hackensack University (2 mi.), The Valley Hospital (6 mi.), Englewood Health (6.3 mi.), and St. Mary's Hospital (10 mi.)