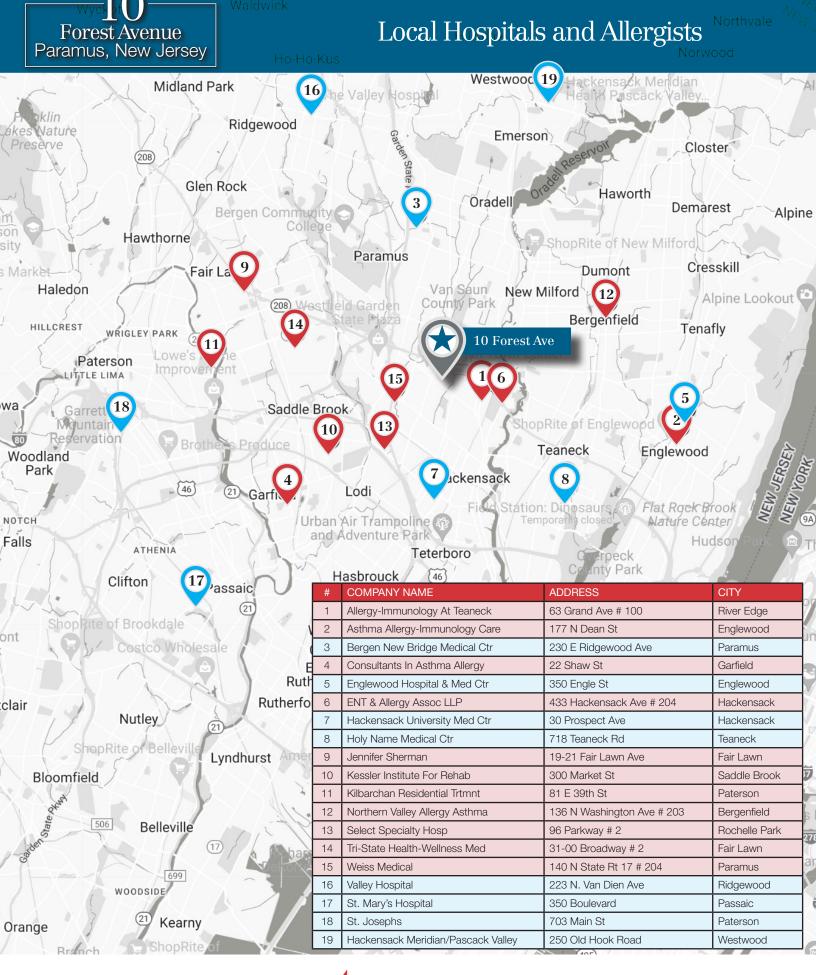

## **Property Information**

- 40,850 SF building
- 2,459 SF suite on ground floor; former physical therapy space
- Three (3) floors with elevator
- Excellent visibility & access to/from Routes 4 and 17
- Sits within close proximity to Hackensack University (2 mi.), The Valley Hospital (6 mi.), Englewood Health (6.3 mi.), and St. Mary's Hospital (10 mi.)