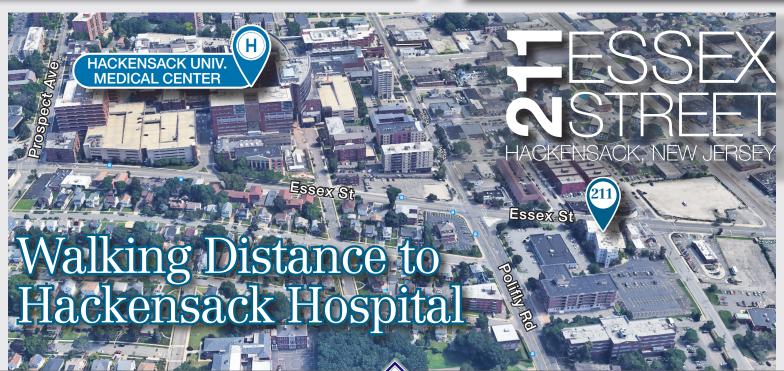

### MEDICAL OFFICE CONDO FOR SALE/LEASE

- One (1) medical office suite available for sale/lease
- 1,000 SF sits on the first floor
- 40,000 SF building on 1.78 acre lot
- Ample parking
- Located within walking distance to Hackensack University Medical Center
- Close proximity to Route 17, I-80 & US-46
- Taxes: \$9,333.46 & Condo Fees: \$5,771.36 | Call for Pricing