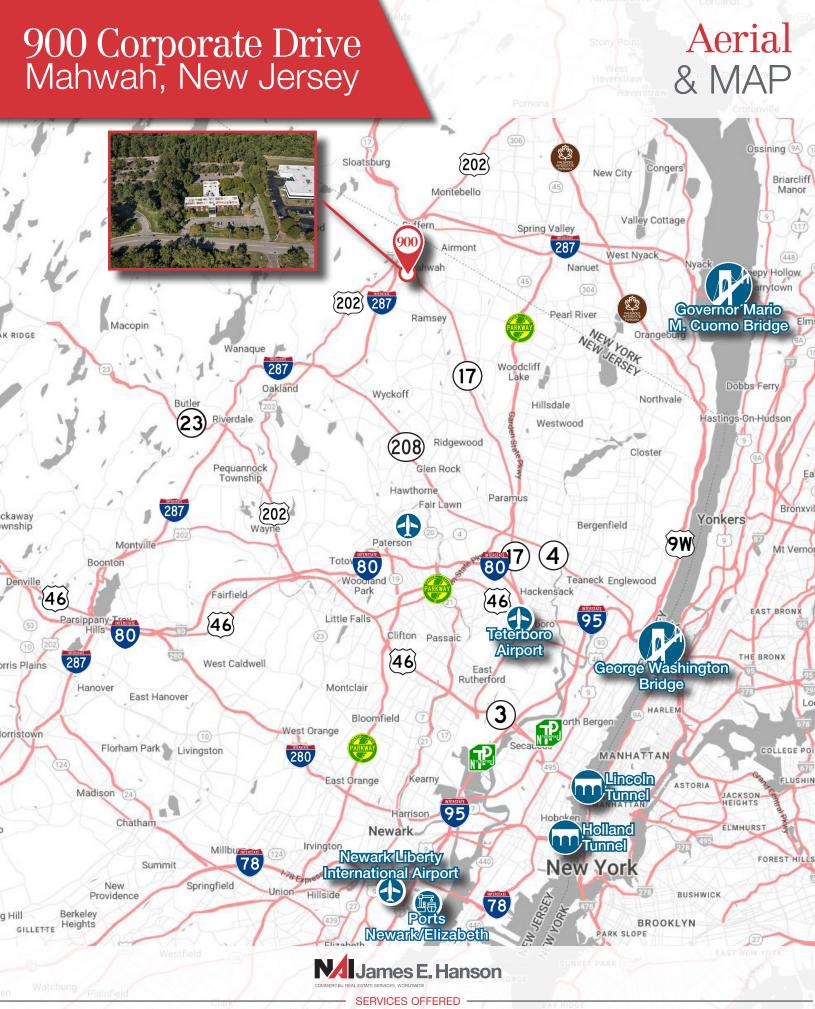

#### **Property Information**

- 36,000 SF building
- 5,975 SF office for lease (divisible)
- Easy access to Route 17, I-287, US-202, and I-87
- Commuter Rail located minutes away (3 mininutes • to Ramsey Route 17 line & 2 minutes to Mahwah line)
- Located close to hotels, schools, restaurants and shopping nearby