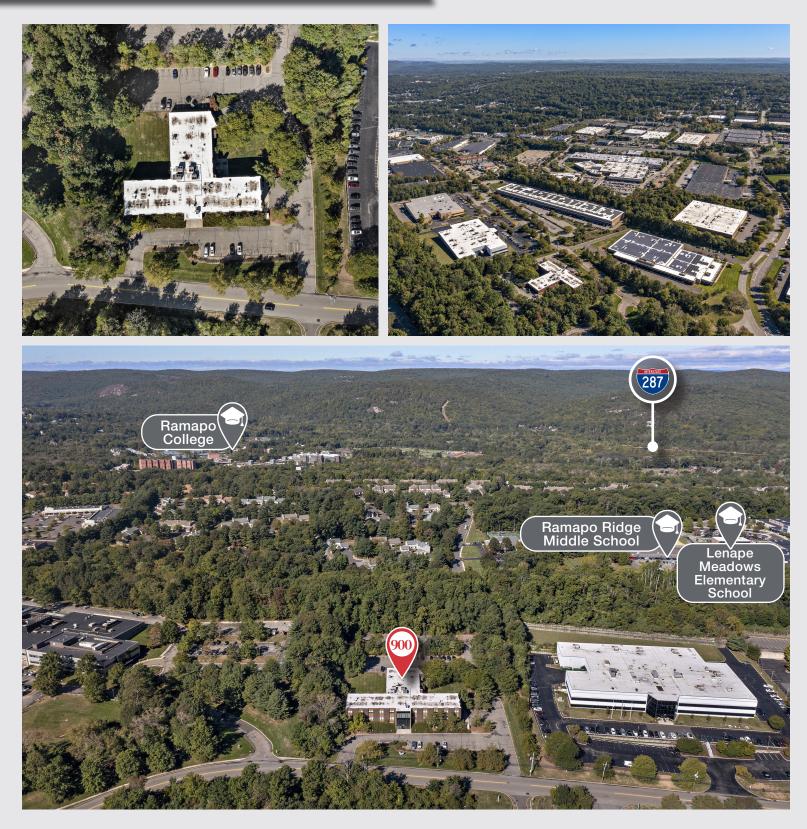

#### **Property Information**

- 36,000 SF building
- 5,975 SF office for lease (divisible)
- Easy access to Route 17, I-287, US-202, and I-87
- Commuter Rail located minutes away (3 mininutes • to Ramsey Route 17 line & 2 minutes to Mahwah line)
- Located close to hotels, schools, restaurants and shopping nearby

## Property PHOTOS

SERVICES OFFERED

Brokerage • Property Management • Corporate Services • Financing • Logistics • Government Services • Healthcare • Tenant Representation • Cold Storage • Investment Services