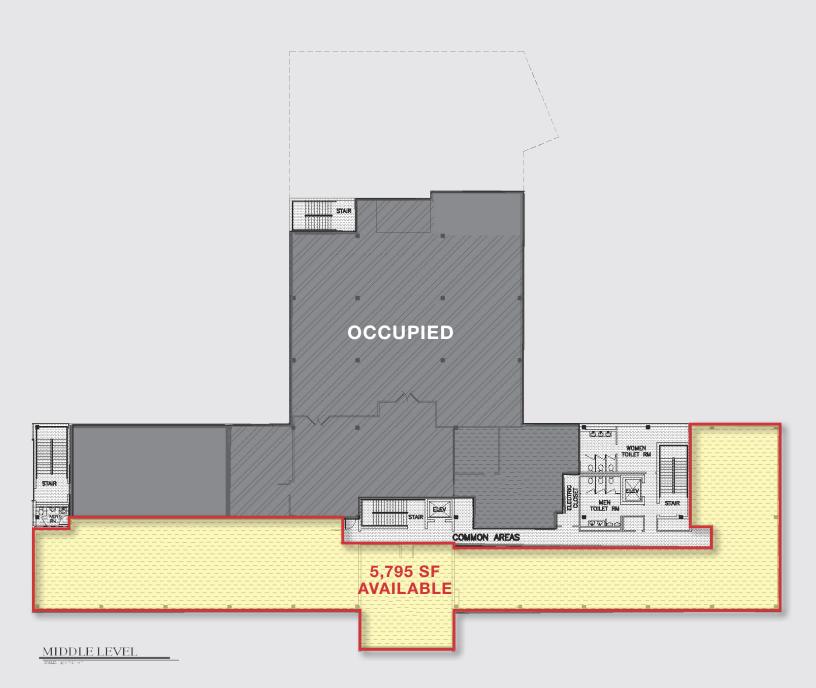

# 5,975 SF Floor plan

SERVICES OFFERED

Brokerage • Property Management • Corporate Services • Financing • Logistics • Government Services • Healthcare • Tenant Representation • Cold Storage • Investment Services