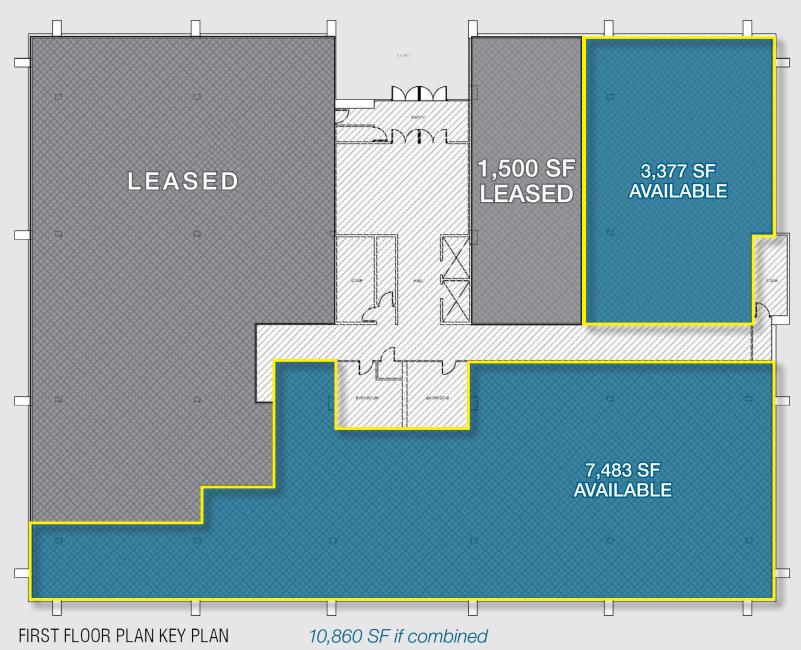

#### **Property Information**

- 19,455 SF available (build-to-suit) for lease
- <u>First Floor Suites</u>: 3,377 SF & 7,483 SF
   *10,860 SF if combined*
- <u>Second Floor Suites</u>: 3,096 SF & 5,499 SF
  8,595 SF if combined
- Suites can be contiguous/divisible; spaces will be renovated to fit tenant's needs
- Doctors will have dedicated covered parking

#### First Floor FLOOR PLAN

SCALE @ 1/16" = 1'-0"