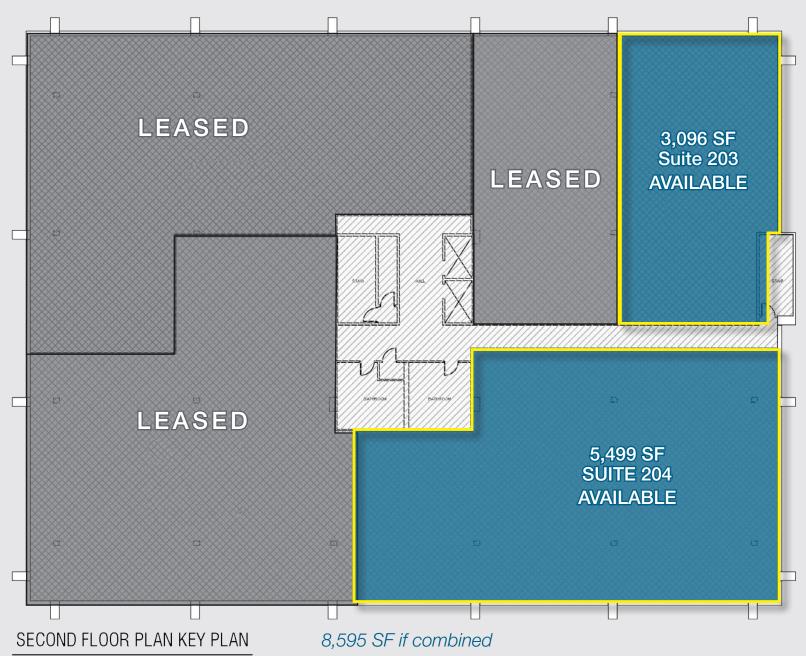

#### **Property Information**

- 19,455 SF available (build-to-suit) for lease
- <u>First Floor Suites</u>: 3,377 SF & 7,483 SF
   *10,860 SF if combined*
- <u>Second Floor Suites</u>: 3,096 SF & 5,499 SF
  8,595 SF if combined
- Suites can be contiguous/divisible; spaces will be renovated to fit tenant's needs
- Doctors will have dedicated covered parking

#### Second Floor FLOOR PLAN

SCALE @ 1/16" = 1'-0"