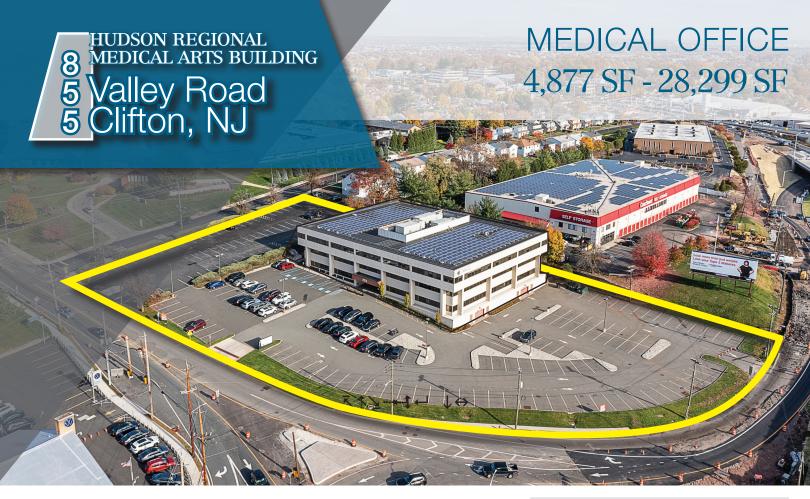

# HUDSON REGIONAL 8 MEDICAL ARTS BUILDING 5 Valley Road 5 Clifton, NJ

## **Property Information**

- 28,299 SF available (build-to-suit) for lease
- First Floor Suites:
  - 4,877 SF
  - o 7,483 SF
  - 12,360 SF if combined
- Second Floor Suites:
  - 4.883 SF
  - o 5,499 SF
  - o 5,557 SF
  - 15,939 SF if combined
- Suites can be contiguous/divisible; spaces will be renovated to fit tenant's needs
- Doctors will have dedicated covered parking