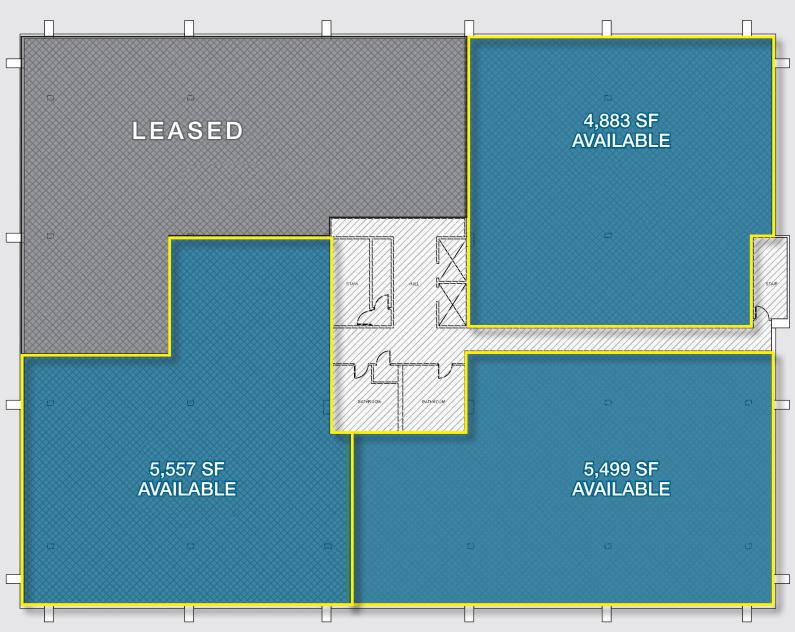

## **Property Information**

- 28,299 SF available (build-to-suit) for lease
- First Floor Suites:
  - 4,877 SF
  - o 7,483 SF
  - 12,360 SF if combined
- Second Floor Suites:
  - 4.883 SF
  - o 5,499 SF
  - o 5,557 SF
  - 15,939 SF if combined
- Suites can be contiguous/divisible; spaces will be renovated to fit tenant's needs
- Doctors will have dedicated covered parking

### SECOND FLOOR PLAN KEY PLAN

SCALE @ 1/16" = 1'-0"