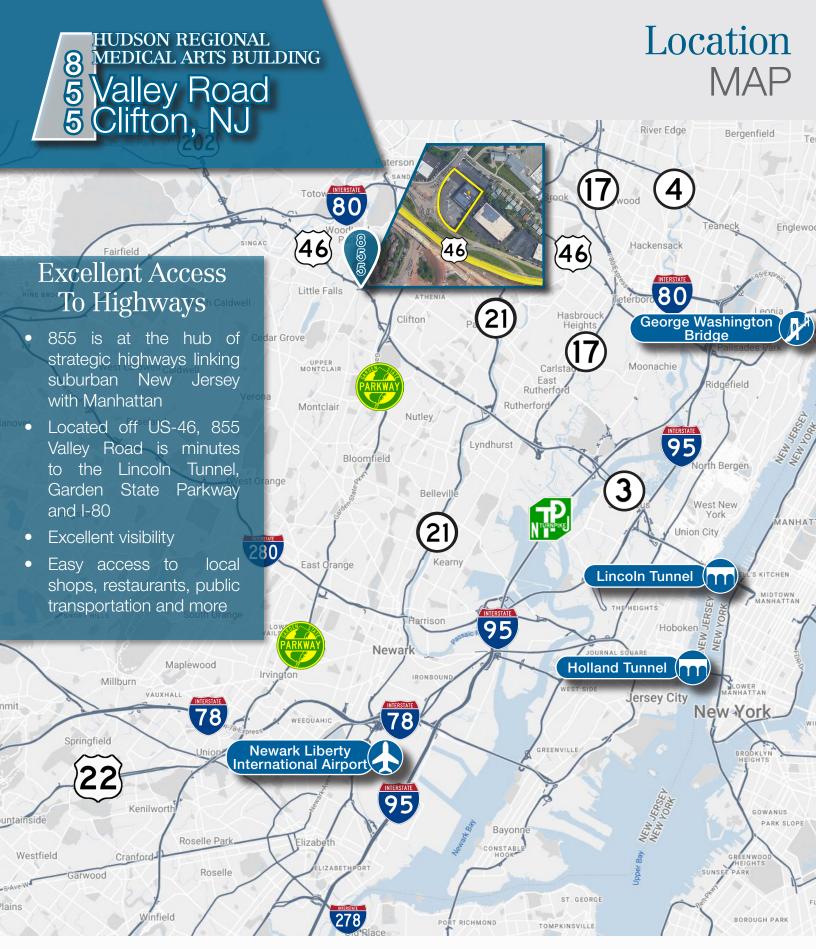

4.883 SF
  - o 5,499 SF
  - o 5,557 SF
  - 15,939 SF if combined
- Suites can be contiguous/divisible; spaces will be renovated to fit tenant's needs
- Doctors will have dedicated covered parking

Darren M. Lizzack, MSRE Vice President

> 201 488 5800 x104 dlizzack@naihanson.com



#### Randy Horning, MSRE Vice President

**INQUIRE** FOR PRICING

Renovations coming soon!

201 488 5800 x123 rhorning@naihanson.com



FOLLOW US! f) (in ) | NJ Offices: Teterboro | Parsippany | naihanson.com | Member of NAI Global with 325+ Offices Worldwide

# HUDSON REGIONAL 8 MEDICAL ARTS BUILDING 5 Valley Road 5 Clifton, NJ

# Renovations COMING SOON











#### SERVICES OFFERED



# Property PHOTOS

















SCALE @ 1/16" = 1'-0"









### SECOND FLOOR PLAN KEY PLAN

SCALE @ 1/16" = 1'-0"