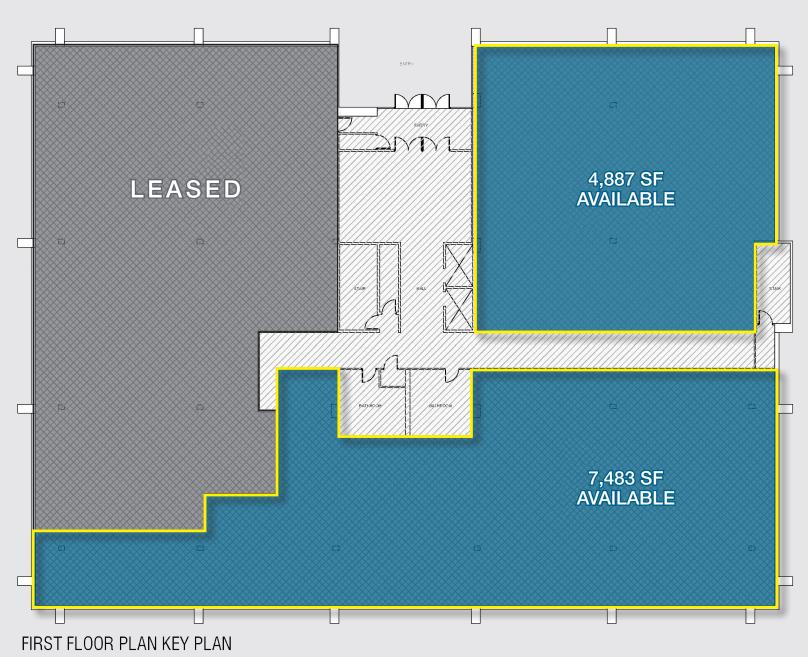

## **Property Information**

- 28,299 SF available (build-to-suit) for lease
- First Floor Suites:
  - 4,877 SF
  - o 7,483 SF
  - 12,360 SF if combined
- Second Floor Suites:
  - 4.883 SF
  - o 5,499 SF
  - o 5,557 SF
  - 15,939 SF if combined
- Suites can be contiguous/divisible; spaces will be renovated to fit tenant's needs
- Doctors will have dedicated covered parking

# Property PHOTOS

SCALE @ 1/16" = 1'-0"