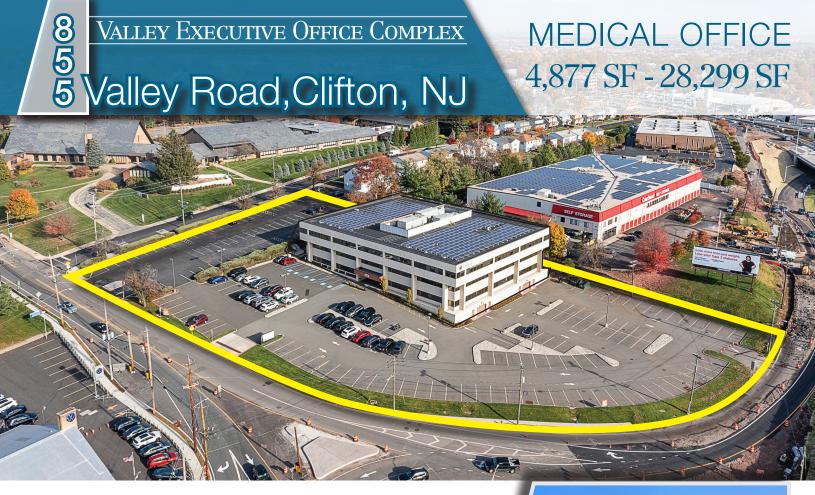

#### **Property Information**

- 28,299 SF total build-to-suits available for lease
- First Floor Suites:
  - 4,877 SF
  - 7,483 SF
- Second Floor Suites:
  - 4,883 SF
  - 5,499 SF
  - 5,557 SF
- Suites can be contiguous/divisible; spaces will be renovated to fit tenant's needs
- Doctors will have dedicated covered parking
- Renovations coming soon!

# 8 5 5 5 5 5 6 7 7 8 8 8 9 9 9 9 9 9 9 9 9 9 9 9 9 9 9 9 9 9 9 9 9 9 9 9 9 9 9 9 9 9 9 9 9 9 9 9 9 9 9 9 9 9 9 9 9 9 9 9 9 9 9 9 9 9 9 9 9 9 9 9 9 9 9 9 9 9 9 9 9 9 9 9 9 9 9 9 9 9 9 9 9 9 9 9 9 9 9 9 9 9 9 9 9 9 9 9 9 9 9 9 9 9 9 9 9 9 9 9 9 9 9 9 9 9 9 9 9 9 9 9 9 9 9 9 9 9 9 9 9 9 9 9 9 9 9 9 9 9 9 9 9 9 9 9 9 9 9 9 9 9 9 9 9 9 9 9 9 9 9 9 9 9 9 9 9 9 9 9 9 9 9 9 9 9<