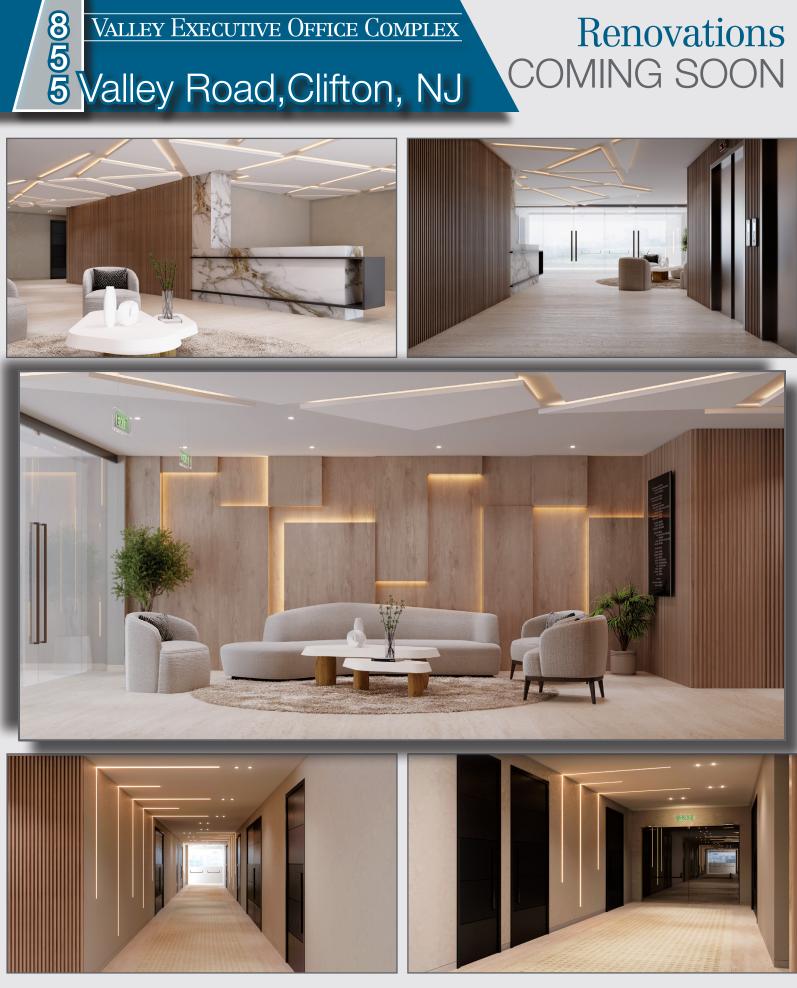

#### **Property Information**

- 28,299 SF total build-to-suits available for lease
- First Floor Suites:
  - 4,877 SF
  - 7,483 SF
- Second Floor Suites:
  - 4,883 SF
  - 5,499 SF
  - 5,557 SF
- Suites can be contiguous/divisible; spaces will be renovated to fit tenant's needs
- Doctors will have dedicated covered parking
- Renovations coming soon!