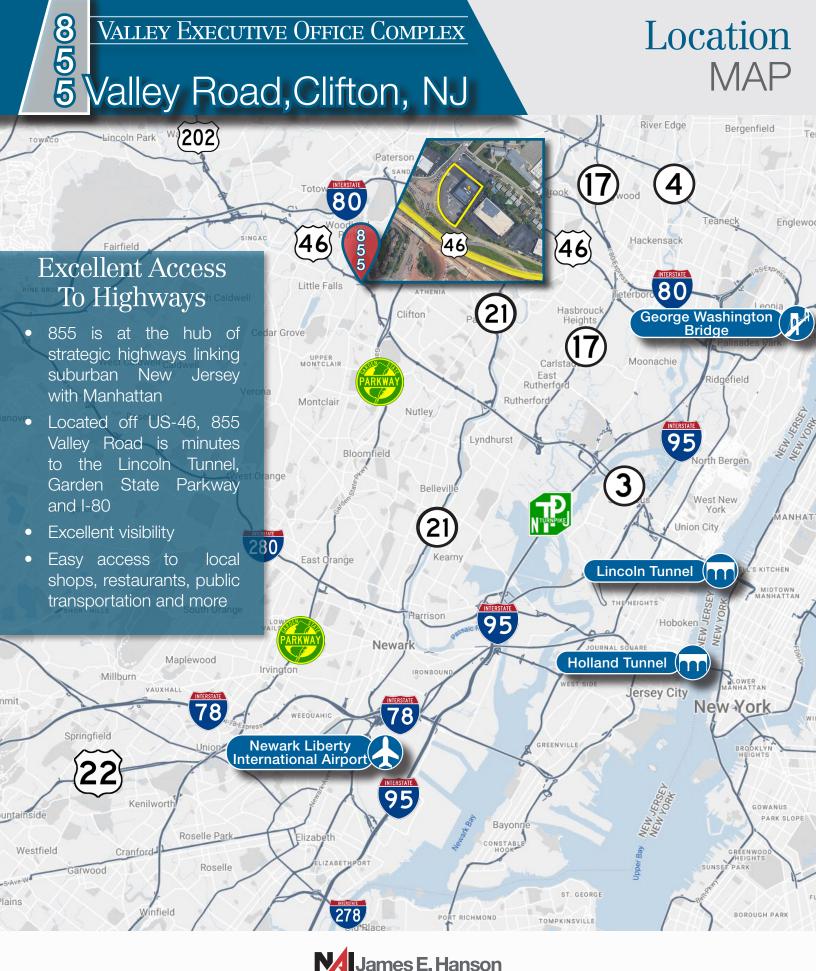

# 8 5 5 5 5 5 6 7 7 8 8 8 9 9 9 9 9 9 9 9 9 9 9 9 9 9 9 9 9 9 9 9 9 9 9 9 9 9 9 9 9 9 9 9 9 9 9 9 9 9 9 9 9 9 9 9 9 9 9 9 9 9 9 9 9 9 9 9 9 9 9 9 9 9 9 9 9 9 9 9 9 9 9 9 9 9 9 9 9 9 9 9 9 9 9 9 9 9 9 9 9 9 9 9 9 9 9 9 9 9 9 9 9 9 9 9 9 9 9 9 9 9 9 9 9 9 9 9 9 9 9 9 9 9 9 9 9 9 9 9 9 9 9 9 9 9 9 9 9 9 9 9 9 9 9 9 9 9 9 9 9 9 9 9 9 9 9 9 9 9 9 9 9 9 9 9 9 9 9 9 9 9 9 9 9 9<