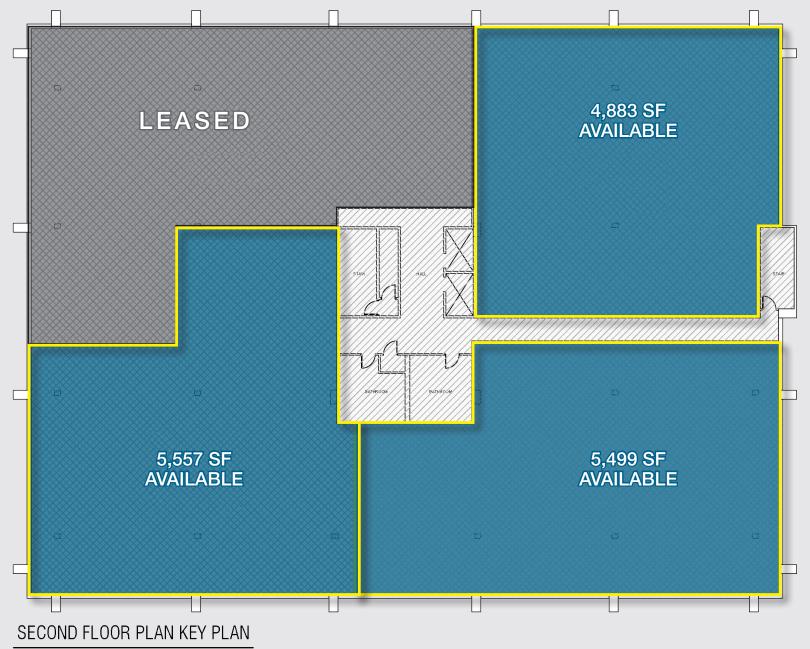

#### **Property Information**

- 28,299 SF total build-to-suits available for lease
- First Floor Suites:
  - 4,877 SF
  - 7,483 SF
- Second Floor Suites:
  - 4,883 SF
  - 5,499 SF
  - 5,557 SF
- Suites can be contiguous/divisible; spaces will be renovated to fit tenant's needs
- Doctors will have dedicated covered parking
- Renovations coming soon!

# Floor PLAN

SCALE @ 1/16" = 1'-0"

SERVICES OFFERED

Brokerage • Property Management • Corporate Services • Financing • Logistics • Government Services • Healthcare • Tenant Representation • Cold Storage • Investment Services