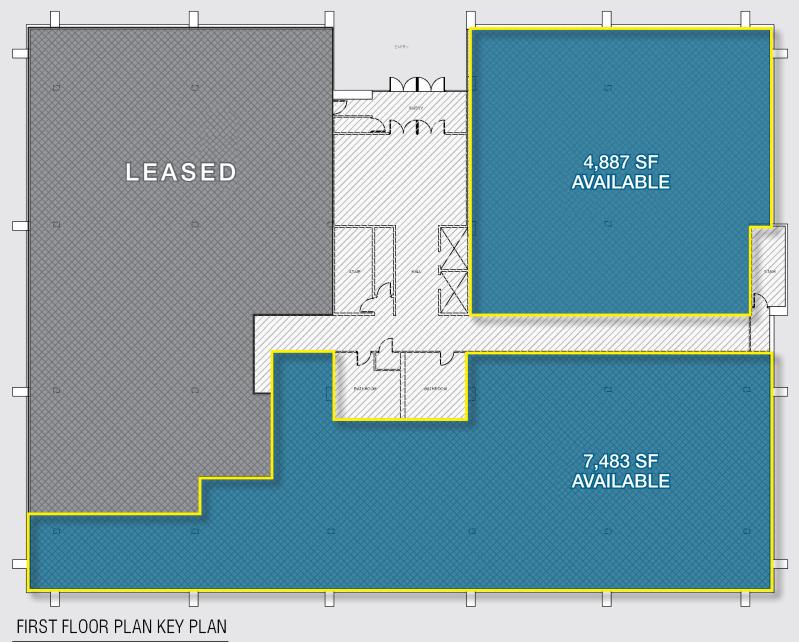

#### **Property Information**

- 28,299 SF total build-to-suits available for lease
- First Floor Suites:
  - 4,877 SF
  - 7,483 SF
- Second Floor Suites:
  - 4,883 SF
  - 5,499 SF
  - 5,557 SF
- Suites can be contiguous/divisible; spaces will be renovated to fit tenant's needs
- Doctors will have dedicated covered parking
- Renovations coming soon!

# Floor PLAN

SCALE @ 1/16" = 1'-0"

SERVICES OFFERED

Brokerage • Property Management • Corporate Services • Financing • Logistics • Government Services • Healthcare • Tenant Representation • Cold Storage • Investment Services