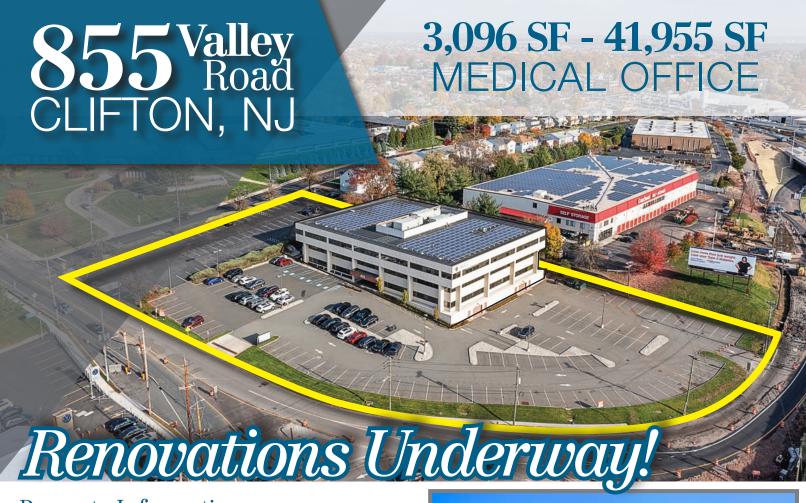

#### **Property Information**

- 41,955 SF available (build-to-suit) for lease
- First Floor Suites: 4,877 SF & 7,483 SF 12,360 SF if combined
- Second Floor Suites: 3,096 SF & 5,499 SF • 8,595 SF if combined
- Entire Third Floor: 21,000 SF Divisible from 5,000 SF - 21,000 SF
- Suites can be contiguous/divisible; spaces will be renovated to fit tenant's needs
- Doctors will have dedicated covered parking

## Property PHOTOS