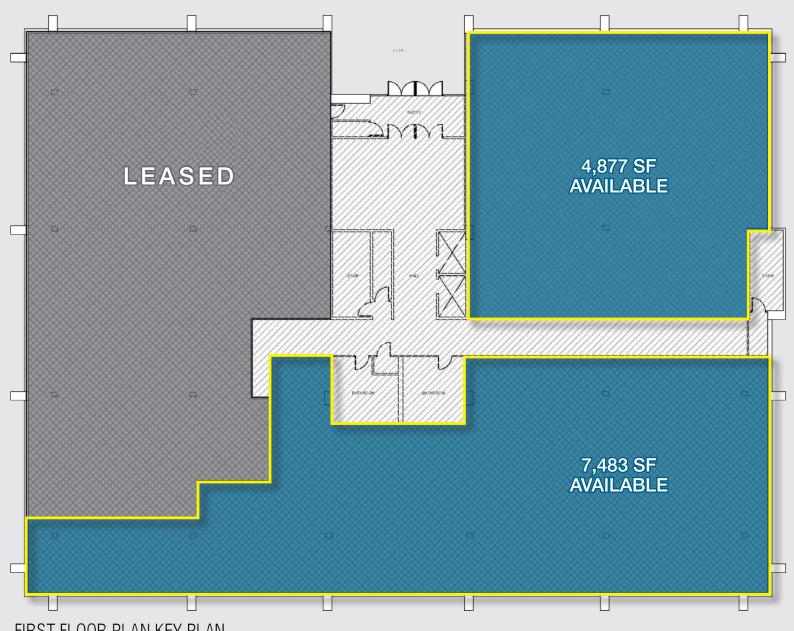

#### **Property Information**

- 41,955 SF available (build-to-suit) for lease
- First Floor Suites: 4,877 SF & 7,483 SF 12,360 SF if combined
- Second Floor Suites: 3,096 SF & 5,499 SF • 8,595 SF if combined
- Entire Third Floor: 21,000 SF Divisible from 5,000 SF - 21,000 SF
- Suites can be contiguous/divisible; spaces will be renovated to fit tenant's needs
- Doctors will have dedicated covered parking

### First Floor FLOOR PLAN

FIRST FLOOR PLAN KEY PLAN

SCALE @ 1/16" = 1'-0"