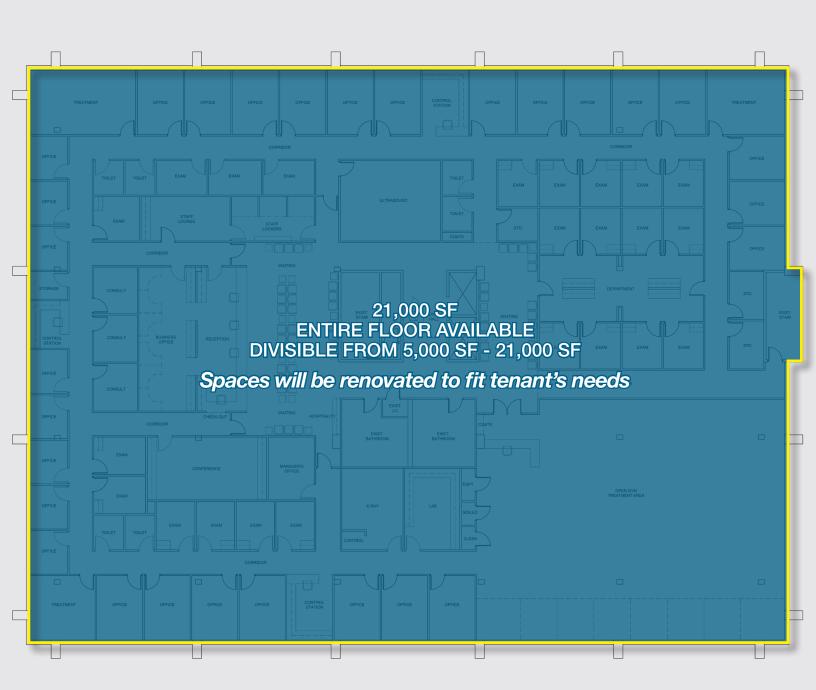

### Third Floor FLOOR PLAN

#### **Property Information**

- 41,955 SF available (build-to-suit) for lease
- First Floor Suites: 4,877 SF & 7,483 SF 12,360 SF if combined
- Second Floor Suites: 3,096 SF & 5,499 SF • 8,595 SF if combined
- Entire Third Floor: 21,000 SF Divisible from 5,000 SF - 21,000 SF
- Suites can be contiguous/divisible; spaces will be renovated to fit tenant's needs
- Doctors will have dedicated covered parking