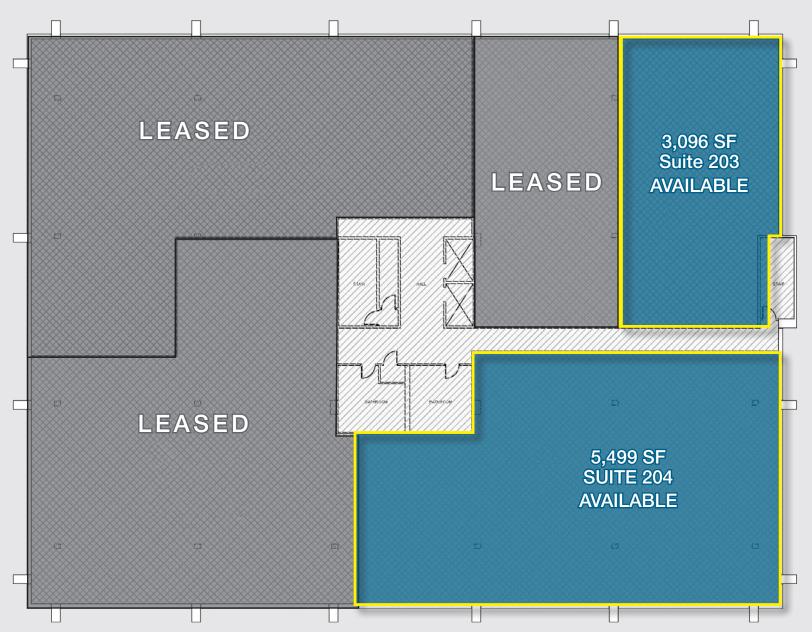

### Second Floor FLOOR PLAN

#### SECOND FLOOR PLAN KEY PLAN

SCALE @ 1/16" = 1'-0"

#### **Property Information**

- 41,955 SF available (build-to-suit) for lease
- First Floor Suites: 4,877 SF & 7,483 SF 12,360 SF if combined
- Second Floor Suites: 3,096 SF & 5,499 SF • 8,595 SF if combined
- Entire Third Floor: 21,000 SF Divisible from 5,000 SF - 21,000 SF
- Suites can be contiguous/divisible; spaces will be renovated to fit tenant's needs
- Doctors will have dedicated covered parking