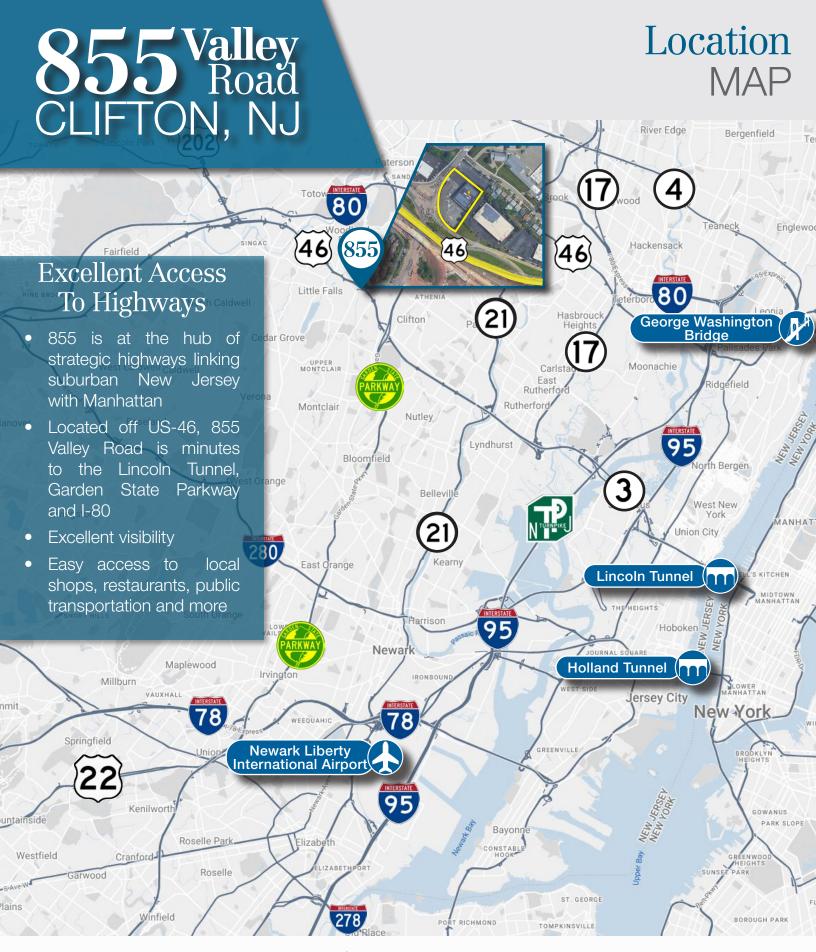

#### **Property Information**

- 41,955 SF available (build-to-suit) for lease
- First Floor Suites: 4,877 SF & 7,483 SF 12,360 SF if combined
- Second Floor Suites: 3,096 SF & 5,499 SF • 8,595 SF if combined
- Entire Third Floor: 21,000 SF Divisible from 5,000 SF - 21,000 SF
- Suites can be contiguous/divisible; spaces will be renovated to fit tenant's needs
- Doctors will have dedicated covered parking