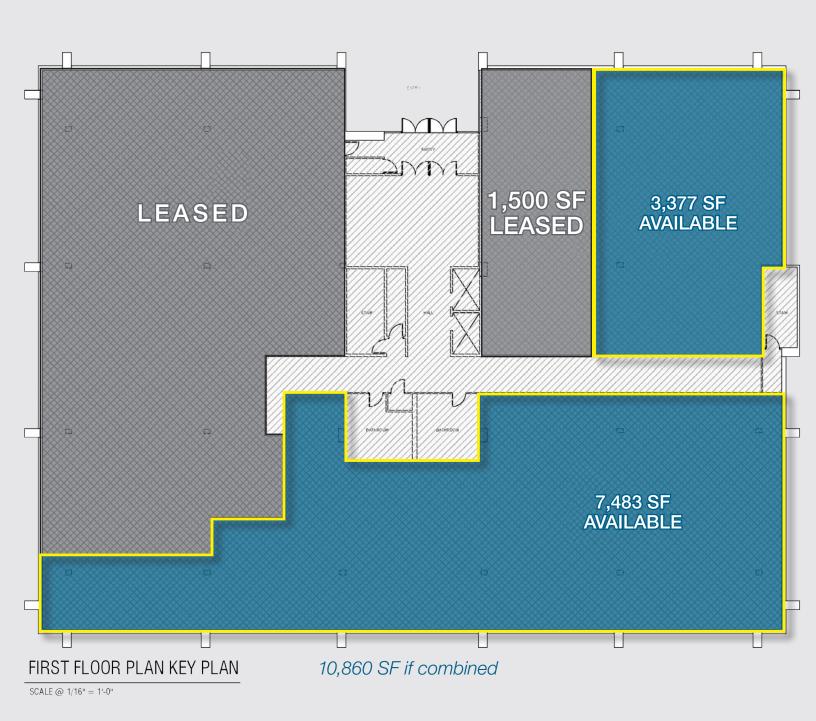

#### **Property Information**

- 19,455 SF available
- Build-to-Suit Medical/Professional Offices
- First Floor Suites: 3,377 SF & 7,483 SF10,860 SF if combined
- <u>Second Floor Suites</u>: 3,096 SF & 5,499 SF
  8,595 SF if combined
- Suites can be contiguous/divisible; spaces will be renovated to fit tenant's needs
- Doctors will have dedicated covered parking

#### First Floor FLOOR PLAN