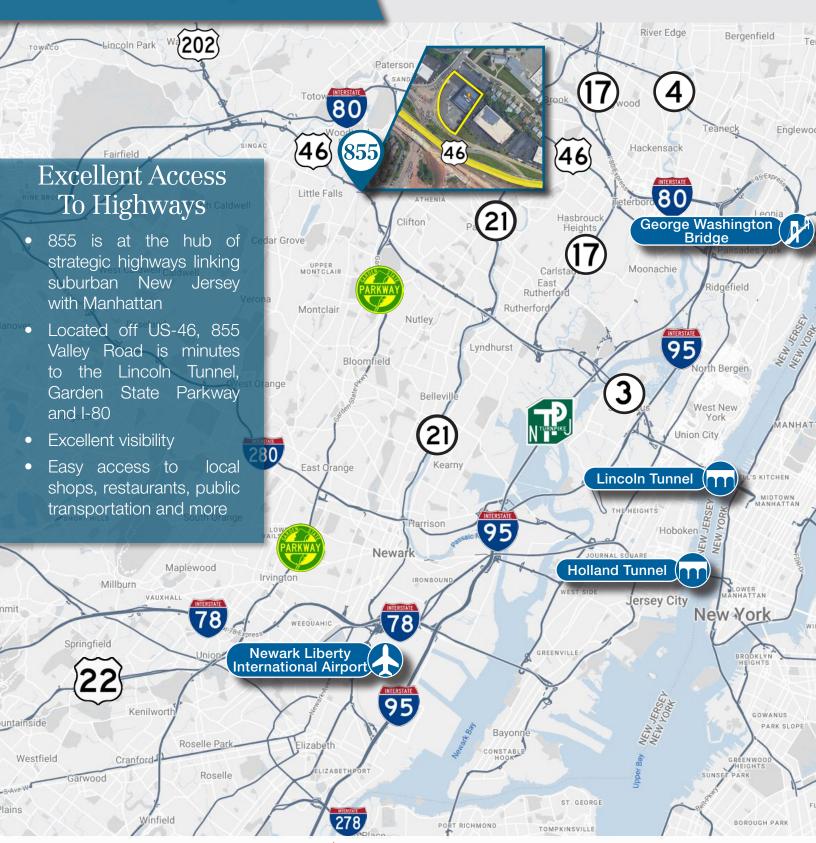

#### **Property Information**

- 19,455 SF available
- Build-to-Suit Medical/Professional Offices
- First Floor Suites: 3,377 SF & 7,483 SF10,860 SF if combined
- <u>Second Floor Suites</u>: 3,096 SF & 5,499 SF
  8,595 SF if combined
- Suites can be contiguous/divisible; spaces will be renovated to fit tenant's needs
- Doctors will have dedicated covered parking

# INQUIRE FOR PRICING

Darren M. Lizzack, MSRE Vice President

201 488 5800 x104 dlizzack@naihanson.com



rhorning@naihanson.com



#### Renderings COMMON AREAS













### Property PHOTOS











#### First Floor FLOOR PLAN





#### Second Floor FLOOR PLAN





#### Location MAP