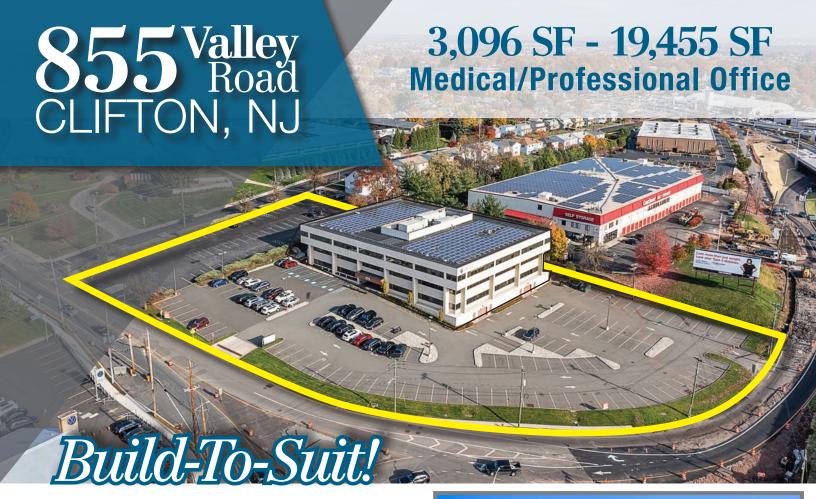

#### **Property Information**

- 19,455 SF available
- Build-to-Suit Medical/Professional Offices
- First Floor Suites: 3,377 SF & 7,483 SF10,860 SF if combined
- <u>Second Floor Suites</u>: 3,096 SF & 5,499 SF
  8,595 SF if combined
- Suites can be contiguous/divisible; spaces will be renovated to fit tenant's needs
- Doctors will have dedicated covered parking

# INQUIRE FOR PRICING

Darren M. Lizzack, MSRE Vice President

201 488 5800 x104 dlizzack@naihanson.com



rhorning@naihanson.com



#### Renderings COMMON AREAS













### Property PHOTOS











#### First Floor FLOOR PLAN





#### Second Floor FLOOR PLAN





#### Location MAP