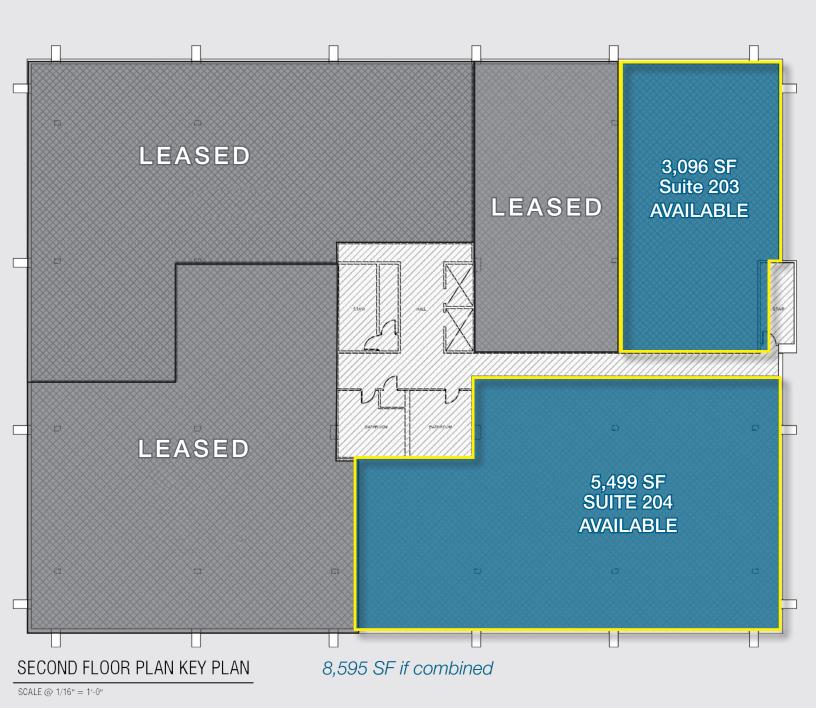

#### **Property Information**

- 19,455 SF available
- Build-to-Suit Medical/Professional Offices
- First Floor Suites: 3,377 SF & 7,483 SF10,860 SF if combined
- <u>Second Floor Suites</u>: 3,096 SF & 5,499 SF
  8,595 SF if combined
- Suites can be contiguous/divisible; spaces will be renovated to fit tenant's needs
- Doctors will have dedicated covered parking

#### Second Floor FLOOR PLAN