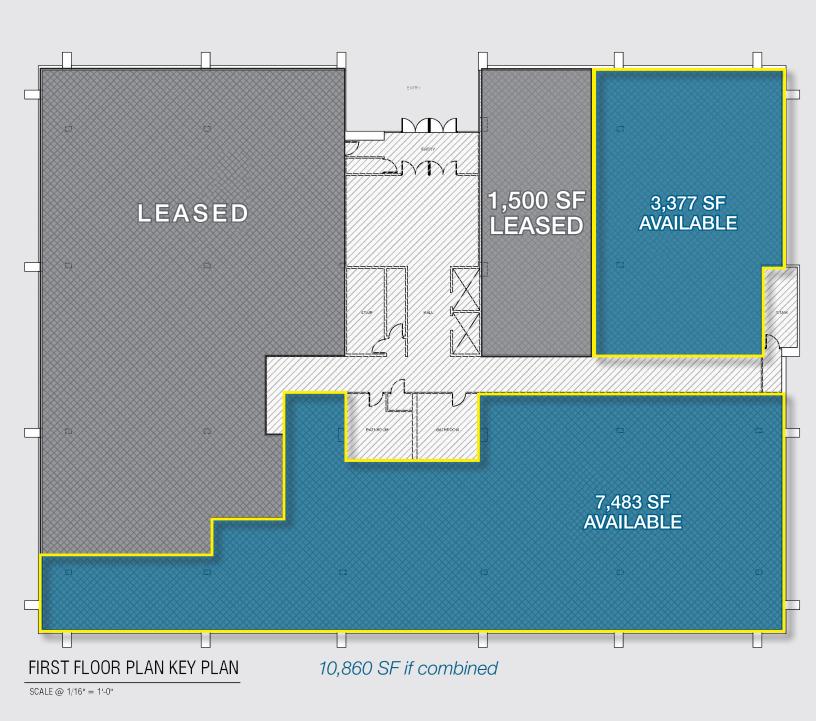

#### **Property Information**

- 41,955 SF available (build-to-suit) for lease
- <u>First Floor Suites</u>: 3,377 SF & 7,483 SF10,860 SF if combined
- Second Floor Suites: 3,096 SF & 5,499 SF
  - 8,595 SF if combined
- Entire Third Floor: 21,000 SF
  - Divisible from 5,000 SF 21,000 SF
- Suites can be contiguous/divisible; spaces will be renovated to fit tenant's needs
- Doctors will have dedicated covered parking

#### First Floor FLOOR PLAN