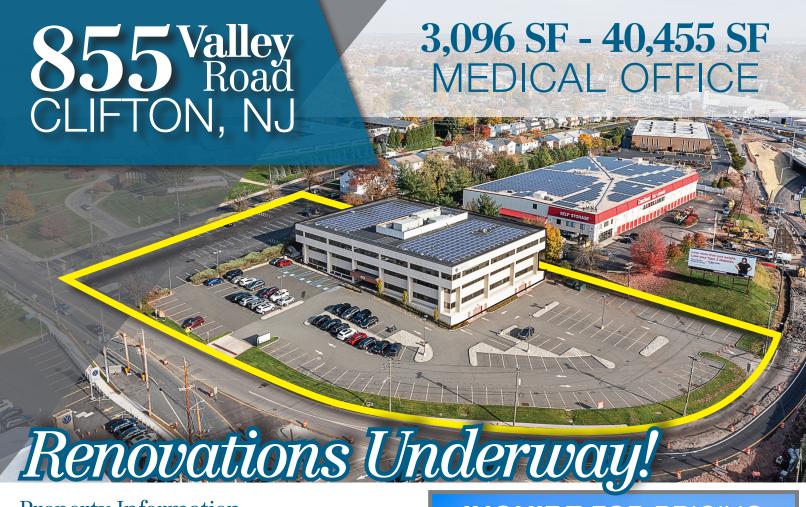

#### **Property Information**

- 41,955 SF available (build-to-suit) for lease
- <u>First Floor Suites</u>: 3,377 SF & 7,483 SF10,860 SF if combined
- Second Floor Suites: 3,096 SF & 5,499 SF
  - 8,595 SF if combined
- Entire Third Floor: 21,000 SF
  - Divisible from 5,000 SF 21,000 SF
- Suites can be contiguous/divisible; spaces will be renovated to fit tenant's needs
- Doctors will have dedicated covered parking