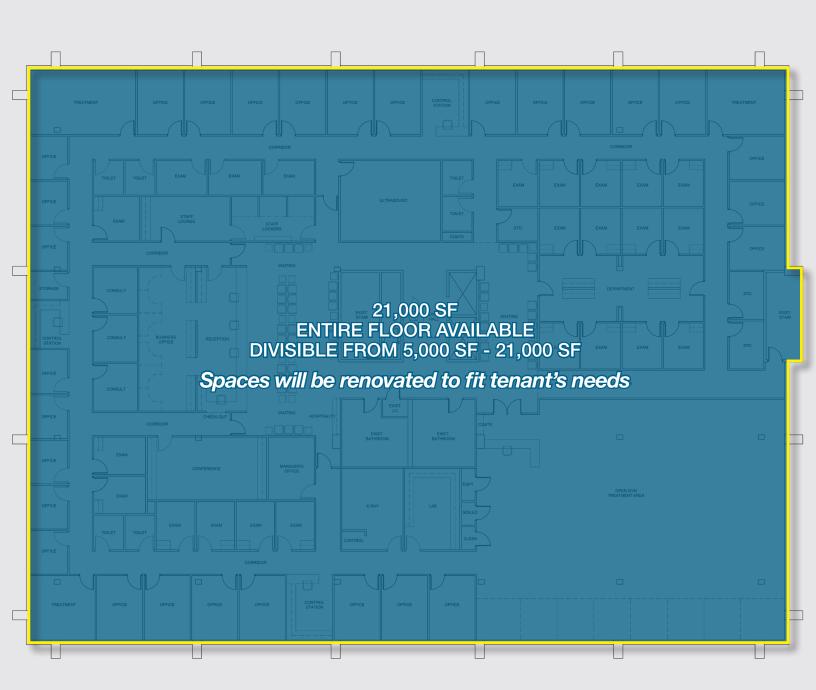

#### **Property Information**

- 41,955 SF available (build-to-suit) for lease
- <u>First Floor Suites</u>: 3,377 SF & 7,483 SF10,860 SF if combined
- Second Floor Suites: 3,096 SF & 5,499 SF
  - 8,595 SF if combined
- Entire Third Floor: 21,000 SF
  - Divisible from 5,000 SF 21,000 SF
- Suites can be contiguous/divisible; spaces will be renovated to fit tenant's needs
- Doctors will have dedicated covered parking

#### Third Floor FLOOR PLAN