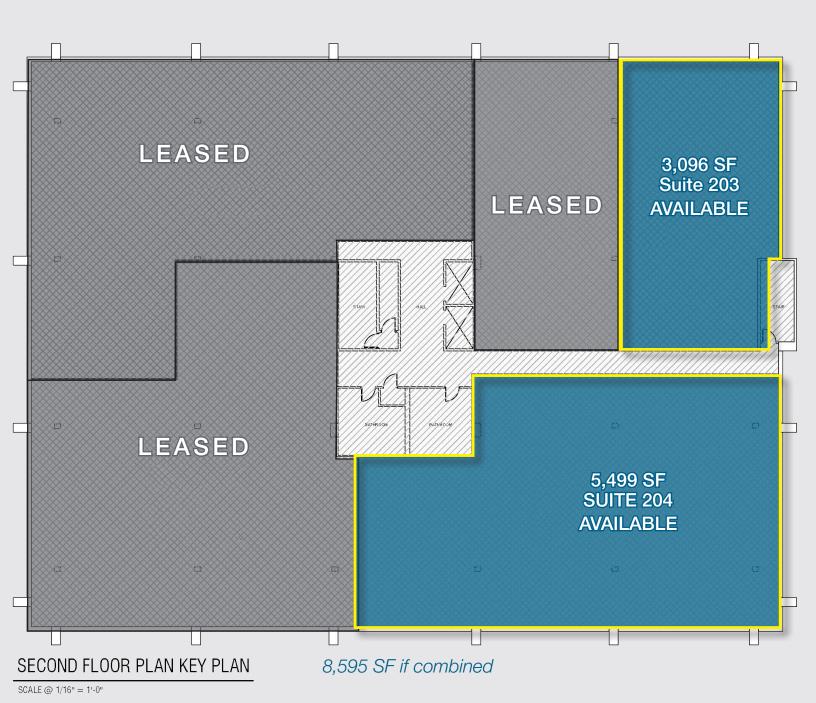

#### **Property Information**

- 41,955 SF available (build-to-suit) for lease
- <u>First Floor Suites</u>: 3,377 SF & 7,483 SF10,860 SF if combined
- Second Floor Suites: 3,096 SF & 5,499 SF
  - 8,595 SF if combined
- Entire Third Floor: 21,000 SF
  - Divisible from 5,000 SF 21,000 SF
- Suites can be contiguous/divisible; spaces will be renovated to fit tenant's needs
- Doctors will have dedicated covered parking

#### Second Floor FLOOR PLAN