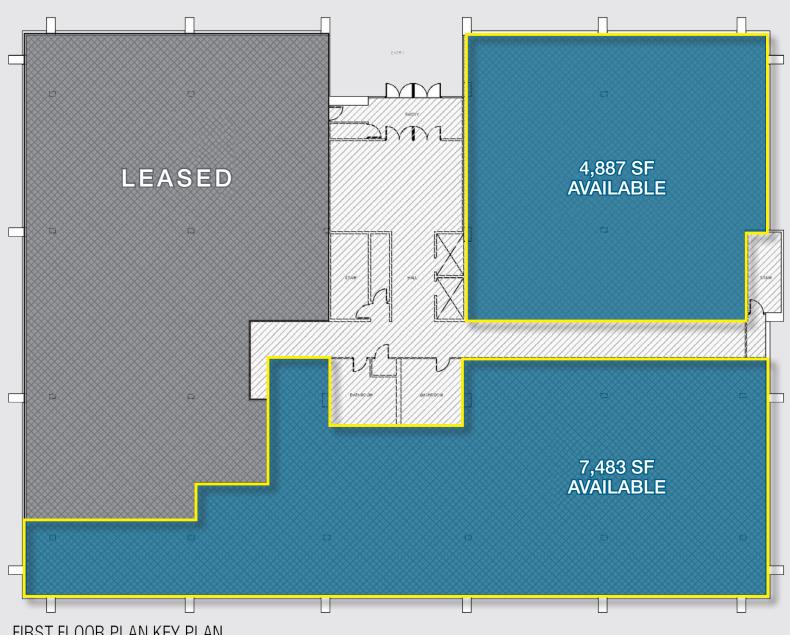

#### **Property Information**

- 22,742 SF available (build-to-suit) for lease
- First Floor Suites:
  - 4,877 SF
  - o 7,483 SF
  - 12,360 SF if combined
- Second Floor Suites:
  - o 4,883 SF
  - 5,499 SF
  - 10,382 SF if combined
- Suites can be contiguous/divisible; spaces will be renovated to fit tenant's needs
- Doctors will have dedicated covered parking

### First Floor FLOOR PLAN

FIRST FLOOR PLAN KEY PLAN

SCALE @ 1/16" = 1'-0"