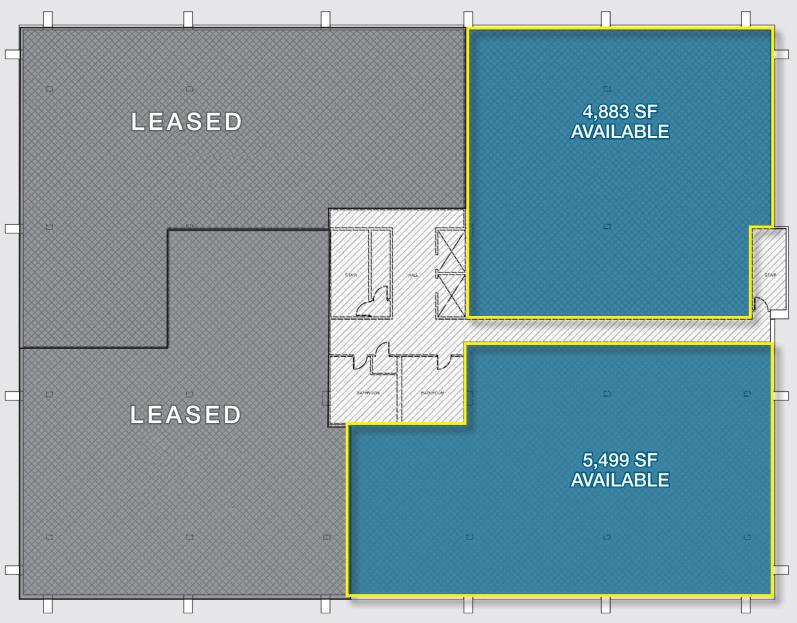

#### **Property Information**

- 22,742 SF available (build-to-suit) for lease
- First Floor Suites:
  - 4,877 SF
  - o 7,483 SF
  - 12,360 SF if combined
- Second Floor Suites:
  - o 4,883 SF
  - 5,499 SF
  - 10,382 SF if combined
- Suites can be contiguous/divisible; spaces will be renovated to fit tenant's needs
- Doctors will have dedicated covered parking

### Second Floor FLOOR PLAN

#### SECOND FLOOR PLAN KEY PLAN

SCALE @ 1/16" = 1'-0"