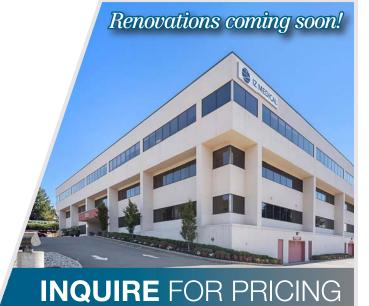

#### **Property Information**

- 22,742 SF available (build-to-suit) for lease
- First Floor Suites:
  - 4,877 SF
  - o 7,483 SF
  - 12,360 SF if combined
- Second Floor Suites:
  - o 4,883 SF
  - 5,499 SF
  - 10,382 SF if combined
- Suites can be contiguous/divisible; spaces will be renovated to fit tenant's needs
- Doctors will have dedicated covered parking



Darren M. Lizzack, MSRE Vice President

> 201 488 5800 x104 dlizzack@naihanson.com



201 488 5800 x123 rhorning@naihanson.com



FOLLOW US! f NJ Offices: Teterboro | Parsippany | naihanson.com | Member of NAI Global with 325+ Offices Worldwide

# HUDSON REGIONAL 8 MEDICAL ARTS BUILDING 5 Valley Road 5 Clifton, NJ

### Renovations COMING SOON











#### SERVICES OFFERED



## Property PHOTOS













### First Floor FLOOR PLAN



FIRST FLOOR PLAN KEY PLAN

SCALE @ 1/16" = 1'-0"





### Second Floor FLOOR PLAN



#### SECOND FLOOR PLAN KEY PLAN

SCALE @ 1/16" = 1'-0"