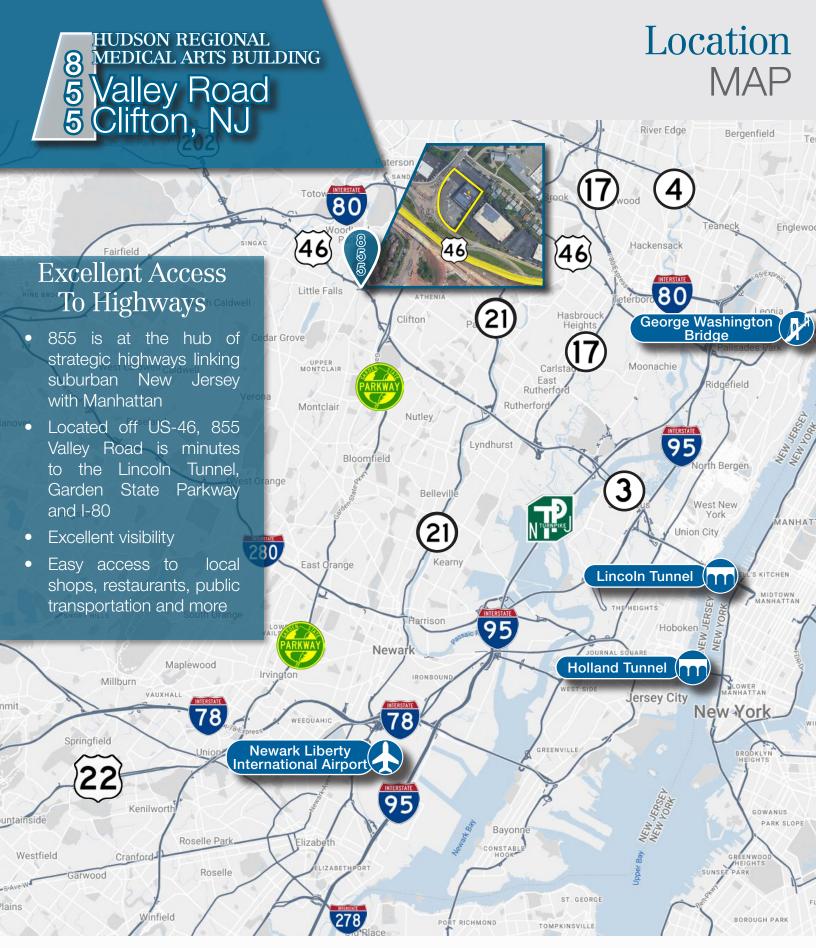

ed
- Second Floor Suites:
  - o 4,883 SF
  - 5,499 SF
  - 10,382 SF if combined
- Suites can be contiguous/divisible; spaces will be renovated to fit tenant's needs
- Doctors will have dedicated covered parking



Darren M. Lizzack, MSRE Vice President

> 201 488 5800 x104 dlizzack@naihanson.com



201 488 5800 x123 rhorning@naihanson.com



FOLLOW US! f NJ Offices: Teterboro | Parsippany | naihanson.com | Member of NAI Global with 325+ Offices Worldwide

# HUDSON REGIONAL 8 MEDICAL ARTS BUILDING 5 Valley Road 5 Clifton, NJ

### Renovations COMING SOON











#### SERVICES OFFERED



## Property PHOTOS













### First Floor FLOOR PLAN



FIRST FLOOR PLAN KEY PLAN

SCALE @ 1/16" = 1'-0"





### Second Floor FLOOR PLAN



#### SECOND FLOOR PLAN KEY PLAN

SCALE @ 1/16" = 1'-0"