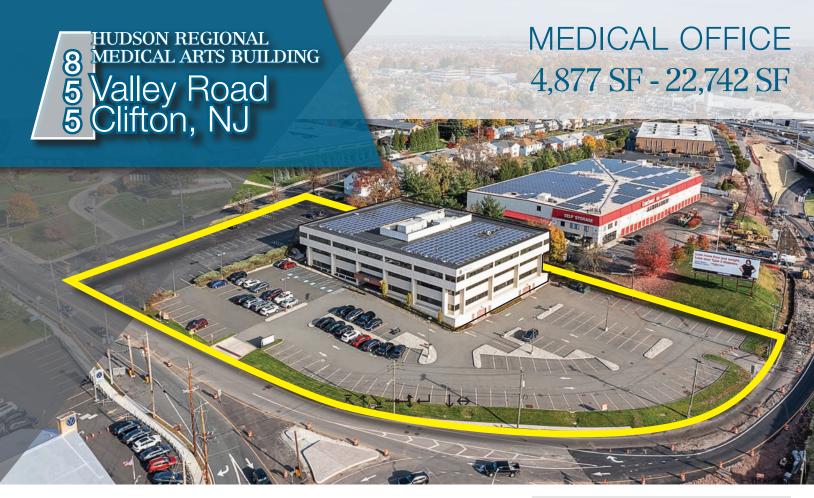

# HUDSON REGIONAL 8 MEDICAL ARTS BUILDING 5 Valley Road 5 Clifton, NJ

#### **Property Information**

- 22,742 SF available (build-to-suit) for lease
- First Floor Suites:
  - 4,877 SF
  - o 7,483 SF
  - 12,360 SF if combined
- Second Floor Suites:
  - o 4,883 SF
  - 5,499 SF
  - 10,382 SF if combined
- Suites can be contiguous/divisible; spaces will be renovated to fit tenant's needs
- Doctors will have dedicated covered parking