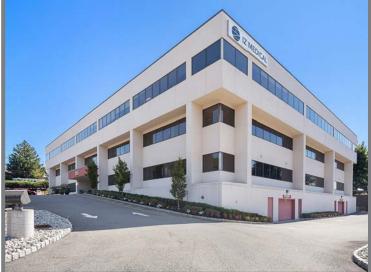

### 1,787 SF - 43,742 SF MEDICAL OFFICE

### **Renovations Underway**

#### **Property Information**

- 43,742 SF available (build-to-suit) for lease
- First Floor Suites: 4,877 SF & 7,483 SF • 12,360 SF if combined
- Second Floor Suites: 4,883 SF & 5,499 SF • 10,382 SF if combined
  - 4,883 SF can be divided as 1,787 SF & 3,096 SF
- Entire Third Floor: 21,000 SF
  - Divisible from 5,000 SF 21,000 SF
- Suites can be contiguous/divisible; spaces will be renovated to fit tenant's needs
- Doctors will have dedicated covered parking