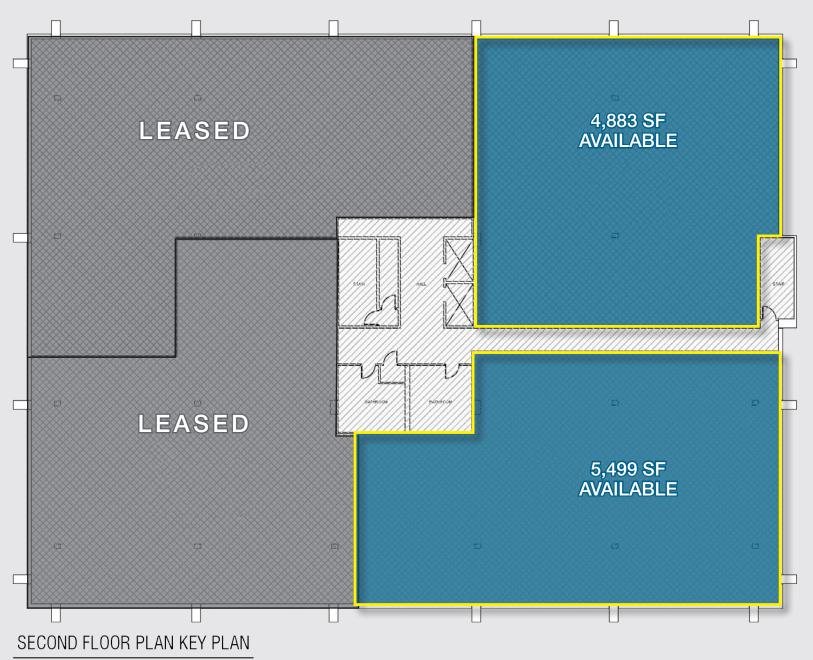

#### Second Floor FLOOR PLAN

SCALE @ 1/16" = 1'-0"

SERVICES OFFERED

Brokerage • Property Management • Corporate Services • Financing • Logistics • Government Services • Healthcare • Tenant Representation • Cold Storage • Investment Services

#### **Property Information**

- 43,742 SF available (build-to-suit) for lease
- First Floor Suites: 4,877 SF & 7,483 SF • 12,360 SF if combined
- Second Floor Suites: 4,883 SF & 5,499 SF • 10,382 SF if combined
  - 4,883 SF can be divided as 1,787 SF & 3,096 SF
- Entire Third Floor: 21,000 SF
  - Divisible from 5,000 SF 21,000 SF
- Suites can be contiguous/divisible; spaces will be renovated to fit tenant's needs
- Doctors will have dedicated covered parking