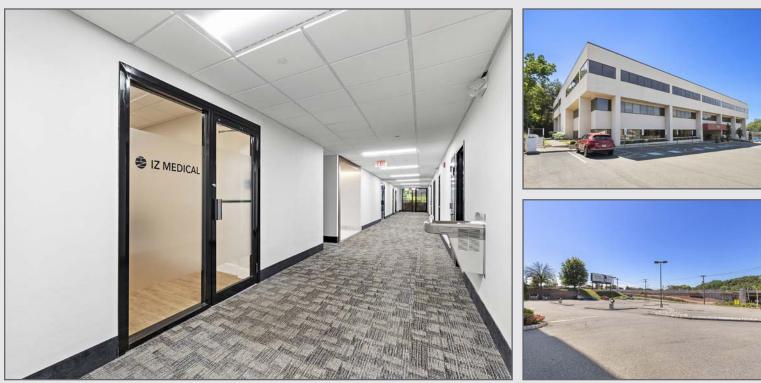

### 1,787 SF - 43,742 SF MEDICAL OFFICE

### **Renovations Underway**

#### **Property Information**

- 43,742 SF available (build-to-suit) for lease
- First Floor Suites: 4,877 SF & 7,483 SF • 12,360 SF if combined
- Second Floor Suites: 4,883 SF & 5,499 SF • 10,382 SF if combined
  - 4,883 SF can be divided as 1,787 SF & 3,096 SF
- Entire Third Floor: 21,000 SF
  - Divisible from 5,000 SF 21,000 SF
- Suites can be contiguous/divisible; spaces will be renovated to fit tenant's needs
- Doctors will have dedicated covered parking