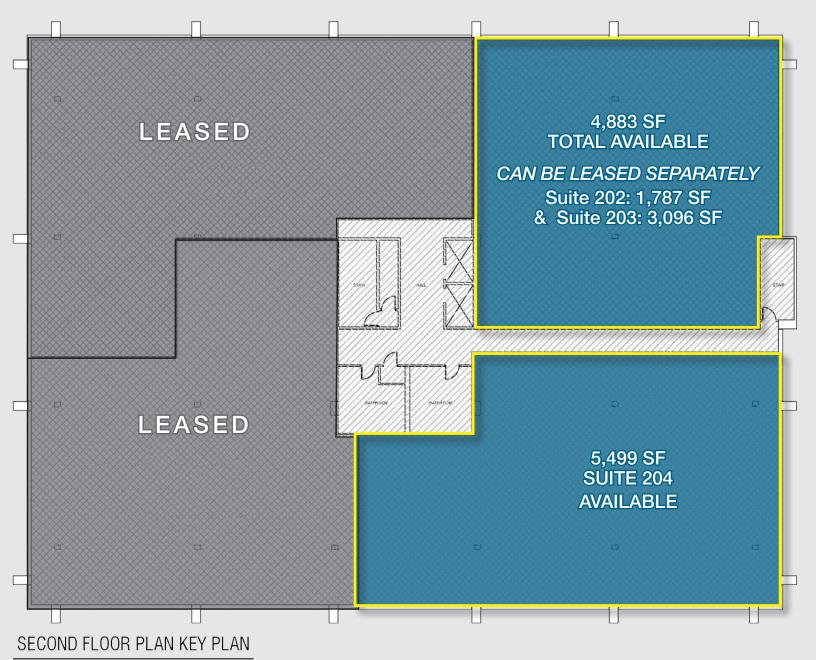

#### Second Floor FLOOR PLAN

SCALE @ 1/16" = 1'-0"

SERVICES OFFERED

Brokerage • Property Management • Corporate Services • Financing • Logistics • Government Services • Healthcare • Tenant Representation • Cold Storage • Investment Services

#### **Property Information**

- 43,742 SF available (build-to-suit) for lease
- First Floor Suites: 4,877 SF & 7,483 SF • 12,360 SF if combined
- Second Floor Suites: 4,883 SF & 5,499 SF • 10,382 SF if combined
  - 4,883 SF can be divided as 1,787 SF & 3,096 SF
- Entire Third Floor: 21,000 SF
  - Divisible from 5,000 SF 21,000 SF
- Suites can be contiguous/divisible; spaces will be renovated to fit tenant's needs
- Doctors will have dedicated covered parking