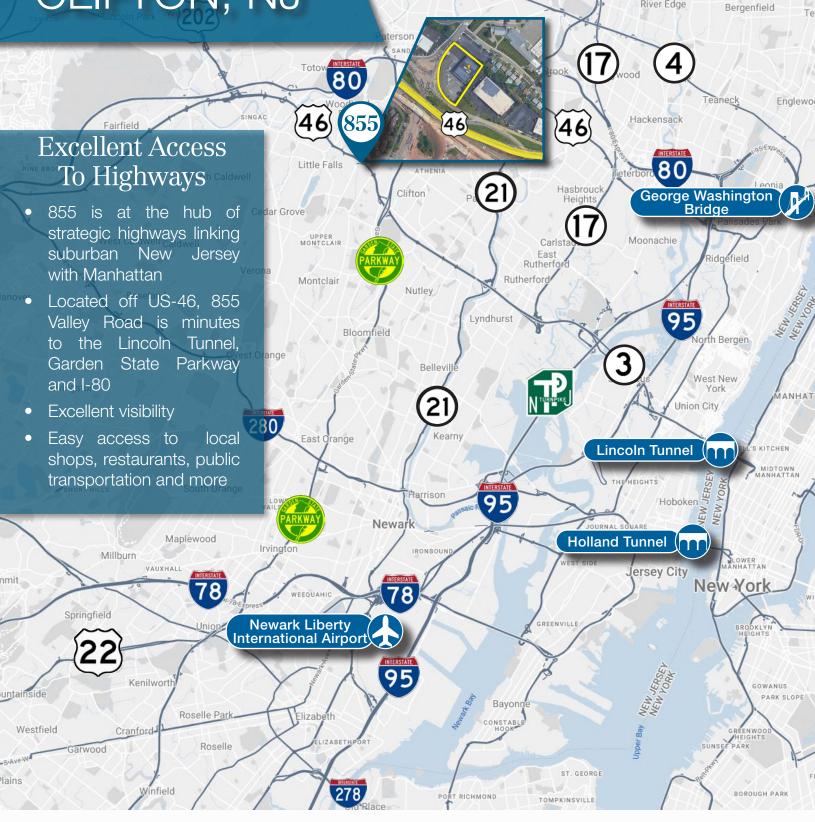

#### Location MAP

River Edge

SERVICES OFFERED

Brokerage • Property Management • Corporate Services • Financing • Logistics • Government Services • Healthcare • Tenant Representation • Cold Storage • Investment Services