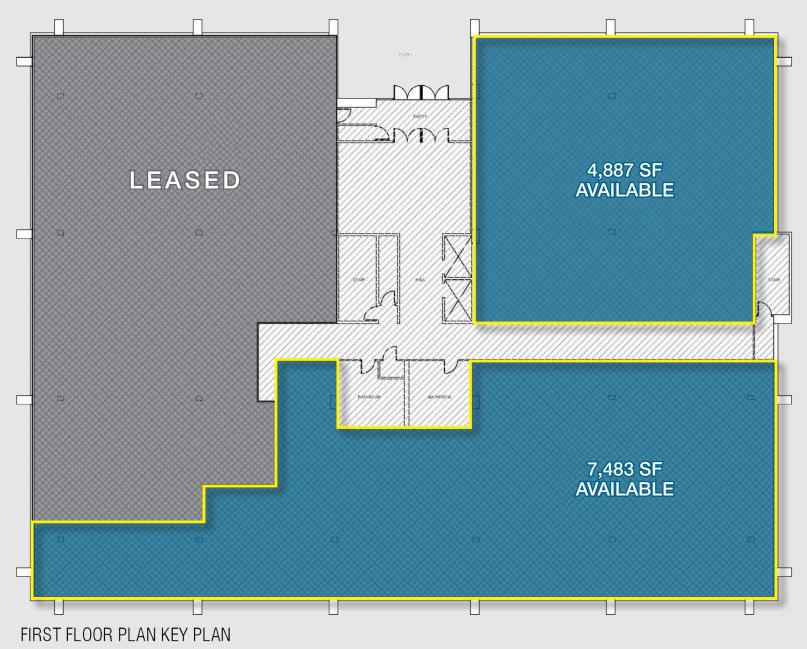

#### First Floor FLOOR PLAN

SCALE @ 1/16" = 1'-0"

SERVICES OFFERED

Brokerage • Property Management • Corporate Services • Financing • Logistics • Government Services • Healthcare • Tenant Representation • Cold Storage • Investment Services

#### **Property Information**

- 43,742 SF available (build-to-suit) for lease
- First Floor Suites: 4,877 SF & 7,483 SF • 12,360 SF if combined
- Second Floor Suites: 4,883 SF & 5,499 SF • 10,382 SF if combined
  - 4,883 SF can be divided as 1,787 SF & 3,096 SF
- Entire Third Floor: 21,000 SF
  - Divisible from 5,000 SF 21,000 SF
- Suites can be contiguous/divisible; spaces will be renovated to fit tenant's needs
- Doctors will have dedicated covered parking