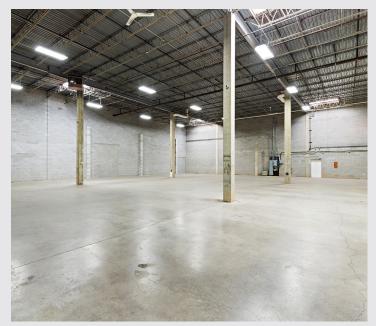

Space: 4,801 SF

Space Type: Office, Warehouse, Storage

Highway Access: Easy access to Route 17,

US-202, I-287 & I-87

Nearby Amenities: Retail shops, eateries

and more

Transportation: NJ Transit rail service available

from Mahwah station & Short Line

Bus offers service to the Port

**Authority Bus Terminal** 

#### Available Immediately | Vacant

• Unit 3103: 1,035 SF Storage

• Unit 4202: 1,874 SF Office

• Unit 4208: 1,892 SF Office

#### Darren M. Lizzack, MSRE Vice President

201 488 5800 x104 dlizzack@naihanson.com



#### Randy Horning, MSRE Vice President

201 488 5800 x123 rhorning@naihanson.com



FOLLOW US! f) (a) In (b) | NJ Offices: Teterboro | Parsippany | naihanson.com | Member of NAI Global with 300 Offices Worldwide

# Property PHOTOS













# Property PHOTOS













#### Unit 3103 1,035 SF OFFICE



#### Unit 4202 1,874 SF OFFICE





#### Unit 4208 1,892 SF OFFICE