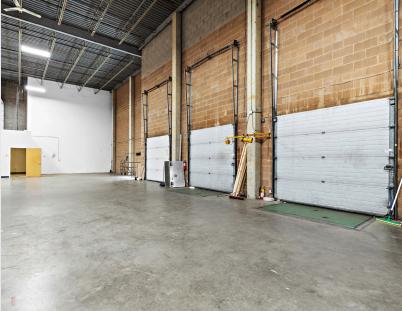

ace: 4,801 SF

Space Type: Office, Warehouse, Storage

Highway Access: Easy access to Route 17,

US-202, I-287 & I-87

Nearby Amenities: Retail shops, eateries

and more

Transportation: NJ Transit rail service available

from Mahwah station & Short Line

Bus offers service to the Port

**Authority Bus Terminal** 

#### Available Immediately | Vacant

• Unit 3103: 1,035 SF Storage

• Unit 4202: 1,874 SF Office

• Unit 4208: 1,892 SF Office

#### Darren M. Lizzack, MSRE Vice President

201 488 5800 x104 dlizzack@naihanson.com



#### Randy Horning, MSRE Vice President

201 488 5800 x123 rhorning@naihanson.com



FOLLOW US! f) (a) In (b) | NJ Offices: Teterboro | Parsippany | naihanson.com | Member of NAI Global with 300 Offices Worldwide

# Property PHOTOS













# Property PHOTOS













#### Unit 3103 1,035 SF OFFICE



#### Unit 4202 1,874 SF OFFICE





#### Unit 4208 1,892 SF OFFICE