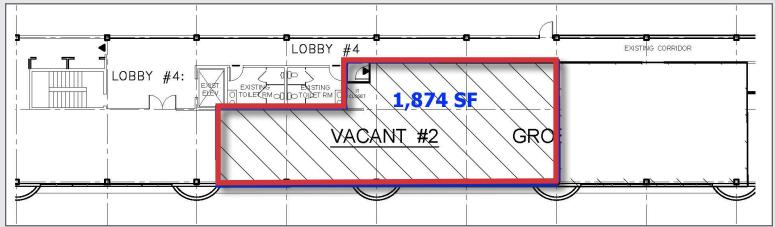

access to Route 17,

US-202, I-287 & I-87

Nearby Amenities: Retail shops, eateries

and more

Transportation: NJ Transit rail service available

from Mahwah station & Short Line

Bus offers service to the Port

**Authority Bus Terminal** 

#### Available Immediately | Vacant

• Unit 3103: 1,035 SF Storage

• Unit 4202: 1,874 SF Office

• Unit 4208: 1,892 SF Office

#### Darren M. Lizzack, MSRE Vice President

201 488 5800 x104 dlizzack@naihanson.com



#### Randy Horning, MSRE Vice President

201 488 5800 x123 rhorning@naihanson.com



FOLLOW US! f) (a) In (b) | NJ Offices: Teterboro | Parsippany | naihanson.com | Member of NAI Global with 300 Offices Worldwide

# Property PHOTOS













# Property PHOTOS













#### Unit 3103 1,035 SF OFFICE



#### Unit 4202 1,874 SF OFFICE





#### Unit 4208 1,892 SF OFFICE