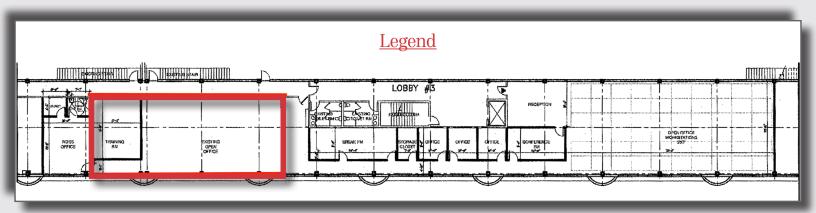

-87

Nearby Amenities: Retail shops, eateries

and more

Transportation: NJ Transit rail service available

from Mahwah station & Short Line

Bus offers service to the Port

**Authority Bus Terminal** 

#### Available Immediately | Vacant

• Unit 3103: 1,035 SF Storage

• Unit 4202: 1,874 SF Office

• Unit 4208: 1,892 SF Office

#### Darren M. Lizzack, MSRE Vice President

201 488 5800 x104 dlizzack@naihanson.com



#### Randy Horning, MSRE Vice President

201 488 5800 x123 rhorning@naihanson.com



FOLLOW US! f) (a) In (b) | NJ Offices: Teterboro | Parsippany | naihanson.com | Member of NAI Global with 300 Offices Worldwide

# Property PHOTOS













# Property PHOTOS













#### Unit 3103 1,035 SF OFFICE



#### Unit 4202 1,874 SF OFFICE





#### Unit 4208 1,892 SF OFFICE