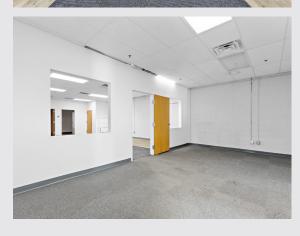

e: 144,570 SF

Available Space: 4,801 SF

Space Type: Office, Warehouse, Storage

Highway Access: Easy access to Route 17,

US-202, I-287 & I-87

Nearby Amenities: Retail shops, eateries

and more

Transportation: NJ Transit rail service available

from Mahwah station & Short Line

Bus offers service to the Port

**Authority Bus Terminal** 

#### Available Immediately | Vacant

• Unit 3103: 1,035 SF Storage

• Unit 4202: 1,874 SF Office

• Unit 4208: 1,892 SF Office

#### Darren M. Lizzack, MSRE Vice President

201 488 5800 x104 dlizzack@naihanson.com



#### Randy Horning, MSRE Vice President

201 488 5800 x123 rhorning@naihanson.com



FOLLOW US! f) (a) In (b) | NJ Offices: Teterboro | Parsippany | naihanson.com | Member of NAI Global with 300 Offices Worldwide

# Property PHOTOS













# Property PHOTOS













#### Unit 3103 1,035 SF OFFICE



#### Unit 4202 1,874 SF OFFICE





#### Unit 4208 1,892 SF OFFICE