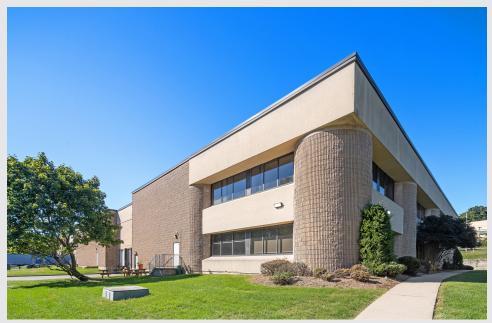

ng Size: 144,570 SF

Available Space: 4,801 SF

Space Type: Office, Warehouse, Storage

Highway Access: Easy access to Route 17,

US-202, I-287 & I-87

Nearby Amenities: Retail shops, eateries

and more

Transportation: NJ Transit rail service available

from Mahwah station & Short Line

Bus offers service to the Port

**Authority Bus Terminal** 

#### Available Immediately | Vacant

• Unit 3103: 1,035 SF Storage

• Unit 4202: 1,874 SF Office

• Unit 4208: 1,892 SF Office

#### Darren M. Lizzack, MSRE Vice President

201 488 5800 x104 dlizzack@naihanson.com



#### Randy Horning, MSRE Vice President

201 488 5800 x123 rhorning@naihanson.com



FOLLOW US! f) (a) In (b) | NJ Offices: Teterboro | Parsippany | naihanson.com | Member of NAI Global with 300 Offices Worldwide

# Property PHOTOS













# Property PHOTOS













#### Unit 3103 1,035 SF OFFICE



#### Unit 4202 1,874 SF OFFICE





#### Unit 4208 1,892 SF OFFICE