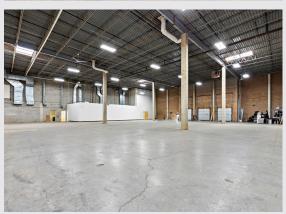

4,801 SF

Space Type: Office, Warehouse, Storage

Highway Access: Easy access to Route 17,

US-202, I-287 & I-87

Nearby Amenities: Retail shops, eateries

and more

Transportation: NJ Transit rail service available

from Mahwah station & Short Line

Bus offers service to the Port

**Authority Bus Terminal** 

#### Available Immediately | Vacant

• Unit 3103: 1,035 SF Storage

• Unit 4202: 1,874 SF Office

• Unit 4208: 1,892 SF Office

#### Darren M. Lizzack, MSRE Vice President

201 488 5800 x104 dlizzack@naihanson.com



#### Randy Horning, MSRE Vice President

201 488 5800 x123 rhorning@naihanson.com



FOLLOW US! f) (a) In (b) | NJ Offices: Teterboro | Parsippany | naihanson.com | Member of NAI Global with 300 Offices Worldwide

# Property PHOTOS













# Property PHOTOS













#### Unit 3103 1,035 SF OFFICE



#### Unit 4202 1,874 SF OFFICE





#### Unit 4208 1,892 SF OFFICE