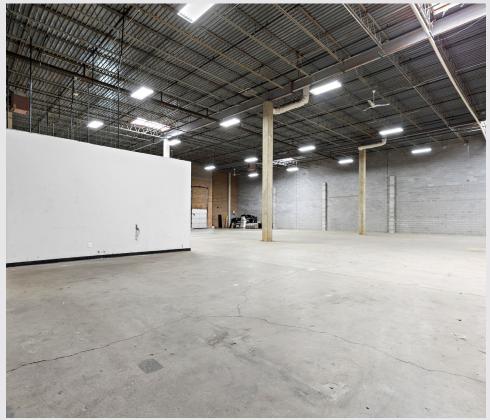

,801 SF

Space Type: Office, Warehouse, Storage

Highway Access: Easy access to Route 17,

US-202, I-287 & I-87

Nearby Amenities: Retail shops, eateries

and more

Transportation: NJ Transit rail service available

from Mahwah station & Short Line

Bus offers service to the Port

**Authority Bus Terminal** 

#### Available Immediately | Vacant

• Unit 3103: 1,035 SF Storage

• Unit 4202: 1,874 SF Office

• Unit 4208: 1,892 SF Office

#### Darren M. Lizzack, MSRE Vice President

201 488 5800 x104 dlizzack@naihanson.com



#### Randy Horning, MSRE Vice President

201 488 5800 x123 rhorning@naihanson.com



FOLLOW US! f) (a) In (b) | NJ Offices: Teterboro | Parsippany | naihanson.com | Member of NAI Global with 300 Offices Worldwide

# Property PHOTOS













# Property PHOTOS













#### Unit 3103 1,035 SF OFFICE



#### Unit 4202 1,874 SF OFFICE





#### Unit 4208 1,892 SF OFFICE