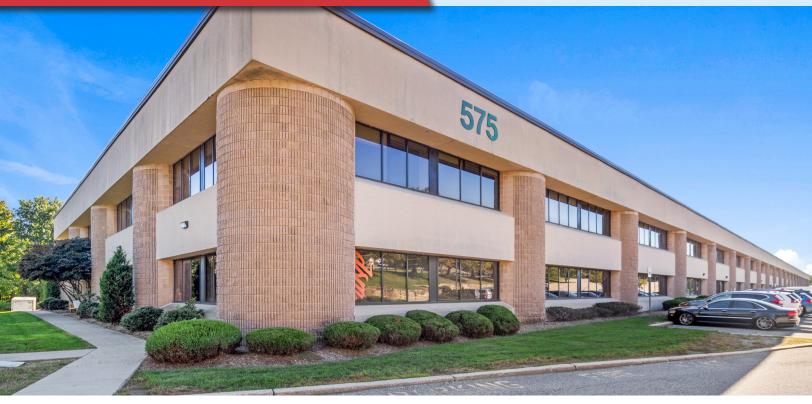

# FOR LEASE 4,801 SF OFFICE/WAREHOUSE

#### **Property Information**

Building Size: 144,570 SF

Available Space: 4,801 SF

Space Type: Office, Warehouse, Storage

Highway Access: Easy access to Route 17,

US-202, I-287 & I-87

Nearby Amenities: Retail shops, eateries