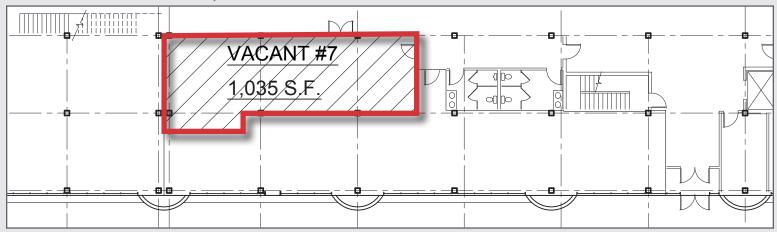

#### Available Immediately | Vacant

• Unit 3103: 1,035 SF Storage

• Unit 4202: 1,874 SF Office

• Unit 4208: 1,892 SF Office

#### Unit 3103 1,035 SF OFFICE