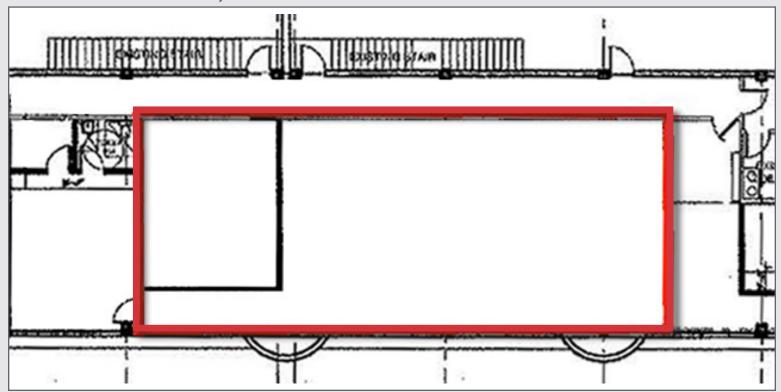

I-87

Nearby Amenities: Retail shops, eateries

and more

Transportation: NJ Transit rail service available

from Mahwah station & Short Line

Bus offers service to the Port

**Authority Bus Terminal** 

#### Available Immediately | Vacant

• Unit 3103: 1,035 SF Storage

• Unit 4202: 1,874 SF Office

• Unit 4208: 1,892 SF Office

#### Darren M. Lizzack, MSRE Vice President

201 488 5800 x104 dlizzack@naihanson.com



#### Randy Horning, MSRE Vice President

201 488 5800 x123 rhorning@naihanson.com



FOLLOW US! f) (a) In (b) | NJ Offices: Teterboro | Parsippany | naihanson.com | Member of NAI Global with 300 Offices Worldwide

# Property PHOTOS













# Property PHOTOS













#### Unit 3103 1,035 SF OFFICE



#### Unit 4202 1,874 SF OFFICE





#### Unit 4208 1,892 SF OFFICE