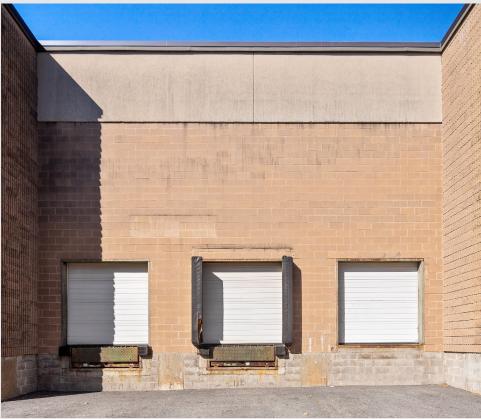

144,570 SF

Available Space: 4,801 SF

Space Type: Office, Warehouse, Storage

Highway Access: Easy access to Route 17,

US-202, I-287 & I-87

Nearby Amenities: Retail shops, eateries

and more

Transportation: NJ Transit rail service available

from Mahwah station & Short Line

Bus offers service to the Port

**Authority Bus Terminal** 

#### Available Immediately | Vacant

• Unit 3103: 1,035 SF Storage

• Unit 4202: 1,874 SF Office

• Unit 4208: 1,892 SF Office

#### Darren M. Lizzack, MSRE Vice President

201 488 5800 x104 dlizzack@naihanson.com



#### Randy Horning, MSRE Vice President

201 488 5800 x123 rhorning@naihanson.com



FOLLOW US! f) (a) In (b) | NJ Offices: Teterboro | Parsippany | naihanson.com | Member of NAI Global with 300 Offices Worldwide

# Property PHOTOS













# Property PHOTOS













#### Unit 3103 1,035 SF OFFICE



#### Unit 4202 1,874 SF OFFICE





#### Unit 4208 1,892 SF OFFICE