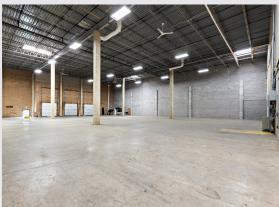

e: 4,801 SF

Space Type: Office, Warehouse, Storage

Highway Access: Easy access to Route 17,

US-202, I-287 & I-87

Nearby Amenities: Retail shops, eateries

and more

Transportation: NJ Transit rail service available

from Mahwah station & Short Line

Bus offers service to the Port

**Authority Bus Terminal** 

#### Available Immediately | Vacant

• Unit 3103: 1,035 SF Storage

• Unit 4202: 1,874 SF Office

• Unit 4208: 1,892 SF Office

#### Darren M. Lizzack, MSRE Vice President

201 488 5800 x104 dlizzack@naihanson.com



#### Randy Horning, MSRE Vice President

201 488 5800 x123 rhorning@naihanson.com



FOLLOW US! f) (a) In (b) | NJ Offices: Teterboro | Parsippany | naihanson.com | Member of NAI Global with 300 Offices Worldwide

# Property PHOTOS













# Property PHOTOS













#### Unit 3103 1,035 SF OFFICE



#### Unit 4202 1,874 SF OFFICE





#### Unit 4208 1,892 SF OFFICE