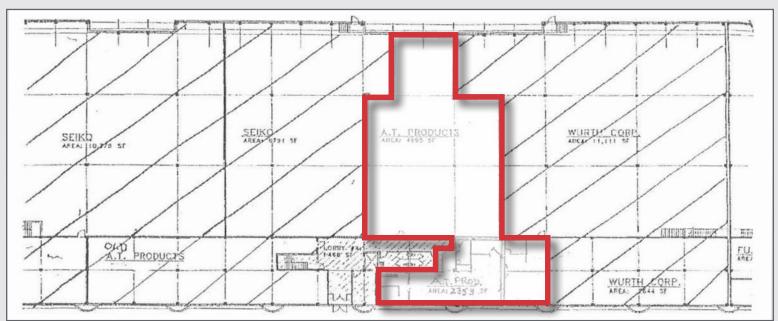

#### \*Units can be combined for 18,589 SF

- Unit 401: 7,348 SF Ind/Flex (4,995 SF Warehouse & 2,353 SF Office)
- Unit 4202: 3,365 SF Office

Darren M. Lizzack, MSRE Vice President 201 488 5800 x104

201 488 5800 x104 dlizzack@naihanson.com  Randy Horning, SIOR, MSRE Vice President
201 488 5800 x123 rhorning@naihanson.com

# Unit 401 7,348 SF IND/FLEX