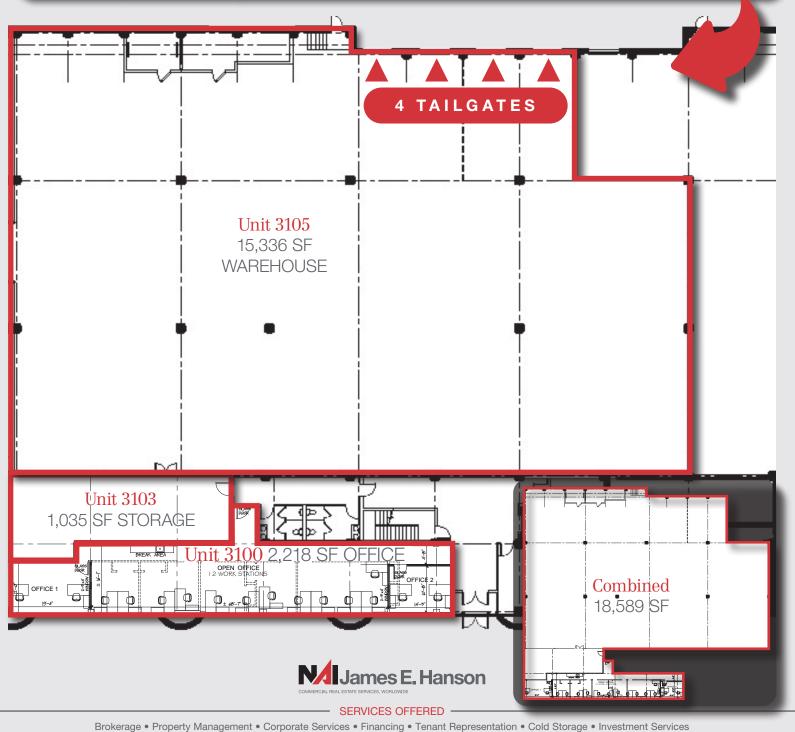

#### Available Immediately | Vacant

- Unit 3100: 2,218 SF Office\*
- Unit 3103: 1,035 SF Storage\*
- Unit 3105: 15,336 SF Warehouse\*

#### \*Units can be combined for 18,589 SF

- Unit 401: 7,348 SF Ind/Flex (4,995 SF Warehouse & 2,353 SF Office)
- Unit 4202: 3,365 SF Office

Darren M. Lizzack, MSRE Vice President 201 488 5800 x104

201 488 5800 x104 dlizzack@naihanson.com  Randy Horning, SIOR, MSRE Vice President
201 488 5800 x123 rhorning@naihanson.com

## Available FLOOR PLANS

Unit 3100 2218 SF Office, Unit 3103 1,035 SF Storage and Unit 3105 15,336 SF Warehouse

## Separately or Combined for 18,589 SF

## Property FLOOR PLANS