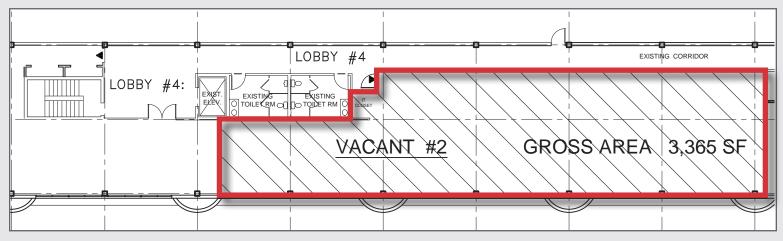

#### \*Units can be combined for 18,589 SF

- Unit 401: 7,348 SF Ind/Flex (4,995 SF Warehouse & 2,353 SF Office)
- Unit 4202: 3,365 SF Office

Darren M. Lizzack, MSRE Vice President 201 488 5800 x104

201 488 5800 x104 dlizzack@naihanson.com  Randy Horning, SIOR, MSRE Vice President
201 488 5800 x123 rhorning@naihanson.com

# Unit 4202 3,365 SF OFFICE

SERVICES OFFERED

Brokerage • Property Management • Corporate Services • Financing • Tenant Representation • Cold Storage • Investment Services

Brokerage • Property Management • Corporate Services • Financing • Tenant Representation • Cold Storage • Investment Services The information contained herein has been obtained from sources considered to be reliable, but no guarantee of its accuracy is made by NAI James E. Hanson