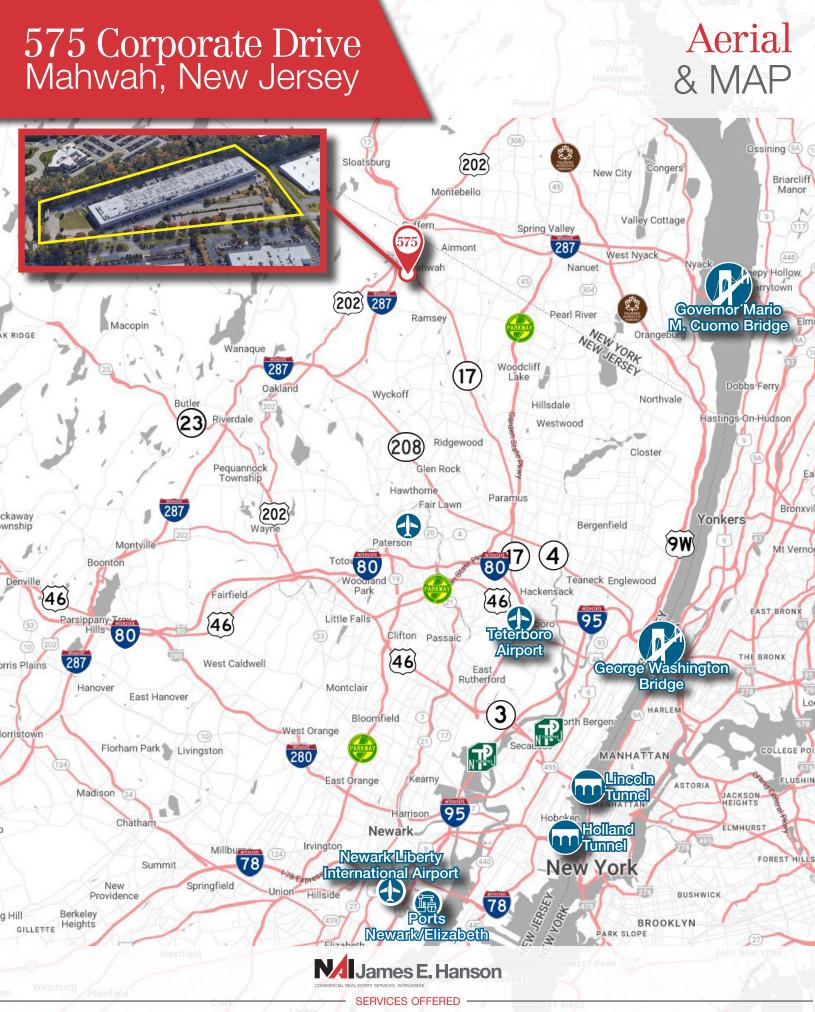

#### **Property Information**

| Building Size:    | 144,570 SF                                                                                              |
|-------------------|---------------------------------------------------------------------------------------------------------|
| Available Space:  | 29,302 SF Office, Warehouse, Storage                                                                    |
| Ceiling Height:   | 24' clear throughout                                                                                    |
| Highway Access:   | Easy access to Route 17, US-202,<br>I-287 & I-87                                                        |
| Nearby Amenities: | Retail shops, eateries and more                                                                         |
| Transportation:   | NJ Transit rail service available<br>from Mahwah station & Short Line<br>Bus offers service to the Port |