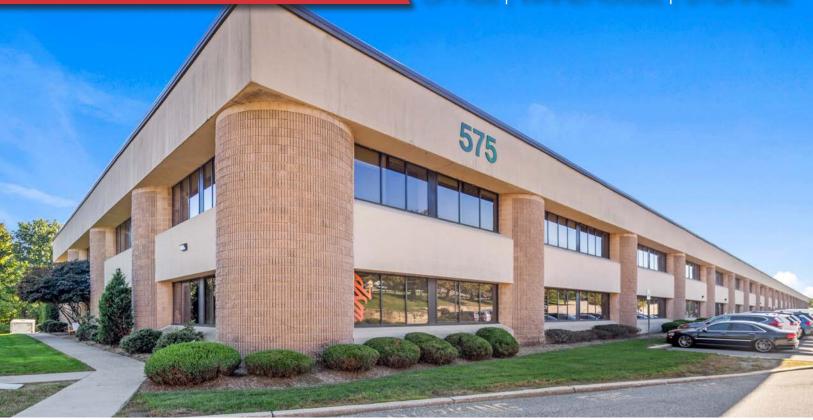

#### FOR LEASE 1,035 SF - 29,302 SF OFFICE | WAREHOUSE | STORAGE

#### **Property Information**

| Building Size:    | 144,570 SF                                                                                              |
|-------------------|---------------------------------------------------------------------------------------------------------|
| Available Space:  | 29,302 SF Office, Warehouse, Storage                                                                    |
| Ceiling Height:   | 24' clear throughout                                                                                    |
| Highway Access:   | Easy access to Route 17, US-202,<br>I-287 & I-87                                                        |
| Nearby Amenities: | Retail shops, eateries and more                                                                         |
| Transportation:   | NJ Transit rail service available<br>from Mahwah station & Short Line<br>Bus offers service to the Port |