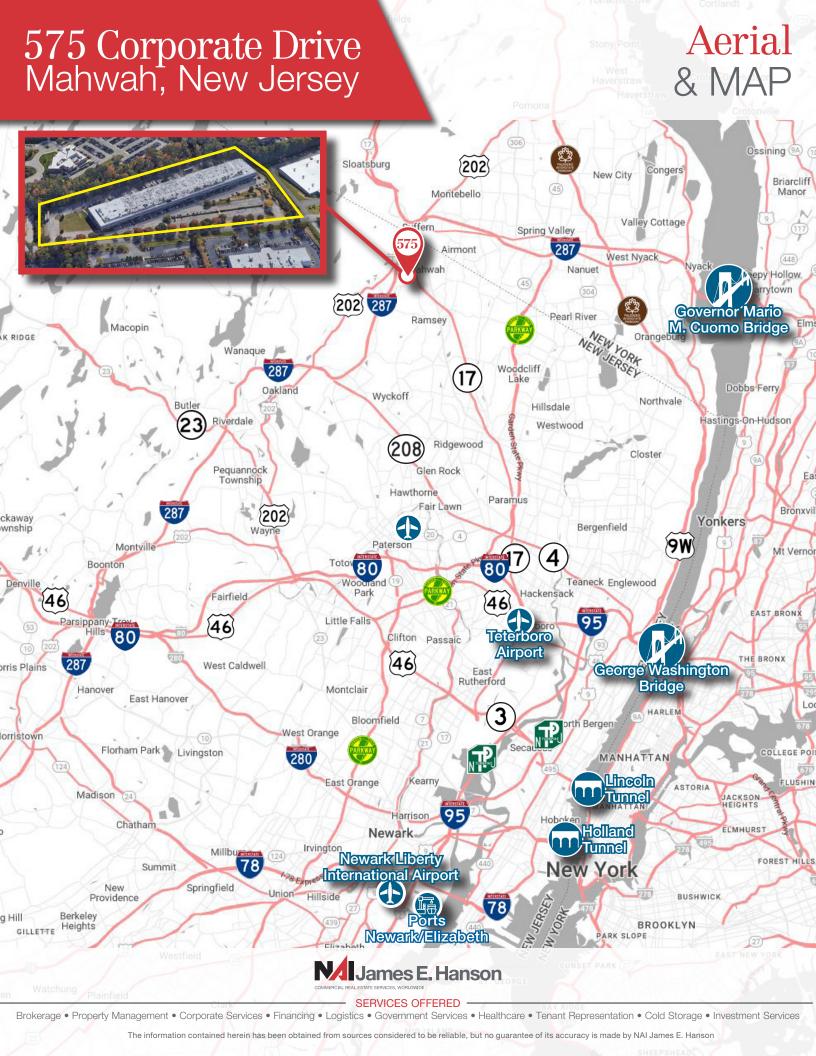

#### **Property Information**

Building Size: 144,570 SF

Available Space: 12,475 SF Office, Warehouse, Storage

24' clear throughout Ceiling Height:

Easy access to Route 17, US-202, Highway Access:

I-287 & I-87

Nearby Amenities: Retail shops, eateries and more

NJ Transit rail service available Transportation:

from Mahwah station & Short Line

Bus offers service to the Port

**Authority Bus Terminal** 