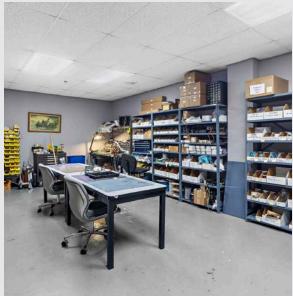

and more

NJ Transit rail service available Transportation:

from Mahwah station & Short Line

Bus offers service to the Port

**Authority Bus Terminal** 

#### Available Immediately | Vacant

Recently Leased Unit 101:

2,218 SF Office\* Unit 3100:

Unit 3103: 1,035 SF Storage\*

\*Unit 3100 & 3103 can be combined for 3.253 SF

7,348 SF Ind/Flex (4,995 SF Unit 401:

Warehouse & 2,353 SF Office)

Unit 4202: 1,874 SF Office

Unit 4208: Recently Leased

#### Darren M. Lizzack, MSRE Vice President

201 488 5800 x104 dlizzack@naihanson.com



#### Randy Horning, MSRE Vice President

201 488 5800 x123 rhorning@naihanson.com



FOLLOW US! 1 NJ Offices: Teterboro | Parsippany | naihanson.com | Member of NAI Global with 325+ Offices Worldwide

## Property PHOTOS













# Property PHOTOS

















#### Unit 3100 & Unit 3103



### Can be Combined for 3,253 SF







### **Unit 401** 7,348 SF IND/FLEX



#### Unit 4202 1,874 SF OFFICE