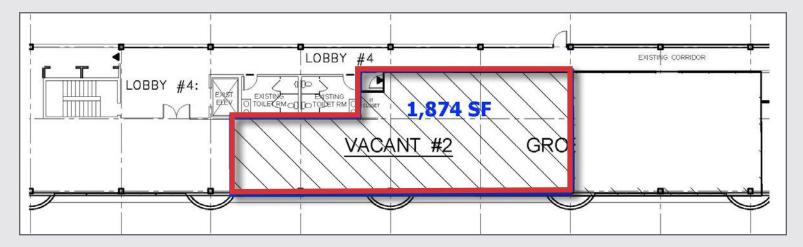

* 

#### Available Immediately | Vacant

Recently Leased Unit 101:

2,218 SF Office\* Unit 3100:

Unit 3103: 1,035 SF Storage\*

\*Unit 3100 & 3103 can be combined for 3.253 SF

7,348 SF Ind/Flex (4,995 SF Unit 401:

Warehouse & 2,353 SF Office)

Unit 4202: 1,874 SF Office

Unit 4208: Recently Leased

#### Darren M. Lizzack, MSRE Vice President

201 488 5800 x104 dlizzack@naihanson.com



#### Randy Horning, MSRE Vice President

201 488 5800 x123 rhorning@naihanson.com



FOLLOW US! 1 NJ Offices: Teterboro | Parsippany | naihanson.com | Member of NAI Global with 325+ Offices Worldwide

## Property PHOTOS













# Property PHOTOS

















#### Unit 3100 & Unit 3103



### Can be Combined for 3,253 SF







### **Unit 401** 7,348 SF IND/FLEX



#### Unit 4202 1,874 SF OFFICE