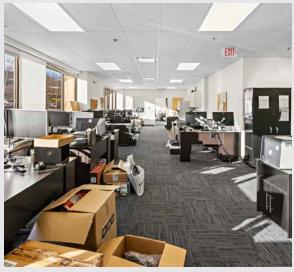

re

NJ Transit rail service available Transportation:

from Mahwah station & Short Line

Bus offers service to the Port

**Authority Bus Terminal** 

#### Available Immediately | Vacant

Recently Leased Unit 101:

2,218 SF Office\* Unit 3100:

Unit 3103: 1,035 SF Storage\*

\*Unit 3100 & 3103 can be combined for 3.253 SF

7,348 SF Ind/Flex (4,995 SF Unit 401:

Warehouse & 2,353 SF Office)

Unit 4202: 1,874 SF Office

Unit 4208: Recently Leased

#### Darren M. Lizzack, MSRE Vice President

201 488 5800 x104 dlizzack@naihanson.com



#### Randy Horning, MSRE Vice President

201 488 5800 x123 rhorning@naihanson.com



FOLLOW US! 1 NJ Offices: Teterboro | Parsippany | naihanson.com | Member of NAI Global with 325+ Offices Worldwide

## Property PHOTOS













# Property PHOTOS

















#### Unit 3100 & Unit 3103



### Can be Combined for 3,253 SF







### **Unit 401** 7,348 SF IND/FLEX



#### Unit 4202 1,874 SF OFFICE