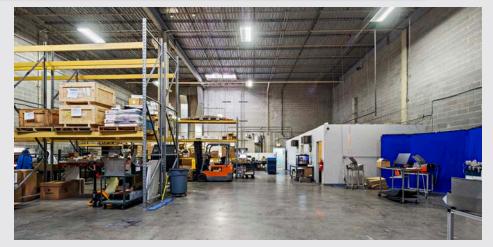

ies and more

NJ Transit rail service available Transportation:

from Mahwah station & Short Line

Bus offers service to the Port

**Authority Bus Terminal** 

#### Available Immediately | Vacant

Recently Leased Unit 101:

2,218 SF Office\* Unit 3100:

Unit 3103: 1,035 SF Storage\*

\*Unit 3100 & 3103 can be combined for 3.253 SF

7,348 SF Ind/Flex (4,995 SF Unit 401:

Warehouse & 2,353 SF Office)

Unit 4202: 1,874 SF Office

Unit 4208: Recently Leased

#### Darren M. Lizzack, MSRE Vice President

201 488 5800 x104 dlizzack@naihanson.com



#### Randy Horning, MSRE Vice President

201 488 5800 x123 rhorning@naihanson.com



FOLLOW US! 1 NJ Offices: Teterboro | Parsippany | naihanson.com | Member of NAI Global with 325+ Offices Worldwide

## Property PHOTOS













# Property PHOTOS

















#### Unit 3100 & Unit 3103



### Can be Combined for 3,253 SF







### **Unit 401** 7,348 SF IND/FLEX



#### Unit 4202 1,874 SF OFFICE