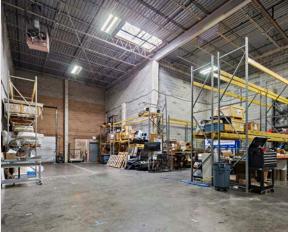

s and more

NJ Transit rail service available Transportation:

from Mahwah station & Short Line

Bus offers service to the Port

**Authority Bus Terminal** 

#### Available Immediately | Vacant

Recently Leased Unit 101:

2,218 SF Office\* Unit 3100:

Unit 3103: 1,035 SF Storage\*

\*Unit 3100 & 3103 can be combined for 3.253 SF

7,348 SF Ind/Flex (4,995 SF Unit 401:

Warehouse & 2,353 SF Office)

Unit 4202: 1,874 SF Office

Unit 4208: Recently Leased

#### Darren M. Lizzack, MSRE Vice President

201 488 5800 x104 dlizzack@naihanson.com



#### Randy Horning, MSRE Vice President

201 488 5800 x123 rhorning@naihanson.com



FOLLOW US! 1 NJ Offices: Teterboro | Parsippany | naihanson.com | Member of NAI Global with 325+ Offices Worldwide

## Property PHOTOS













# Property PHOTOS

















#### Unit 3100 & Unit 3103



### Can be Combined for 3,253 SF







### **Unit 401** 7,348 SF IND/FLEX



#### Unit 4202 1,874 SF OFFICE