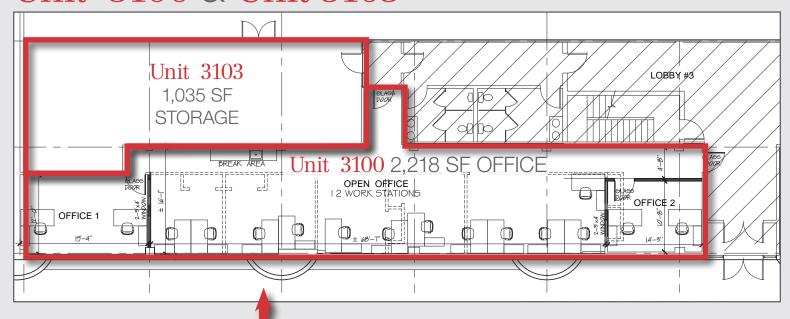

#### Unit 3100 & Unit 3103

### Can be Combined for 3,253 SF

#### Available Immediately | Vacant

Recently Leased Unit 101:

2,218 SF Office\* Unit 3100:

Unit 3103: 1,035 SF Storage\*

\*Unit 3100 & 3103 can be combined for 3.253 SF

7,348 SF Ind/Flex (4,995 SF Unit 401: