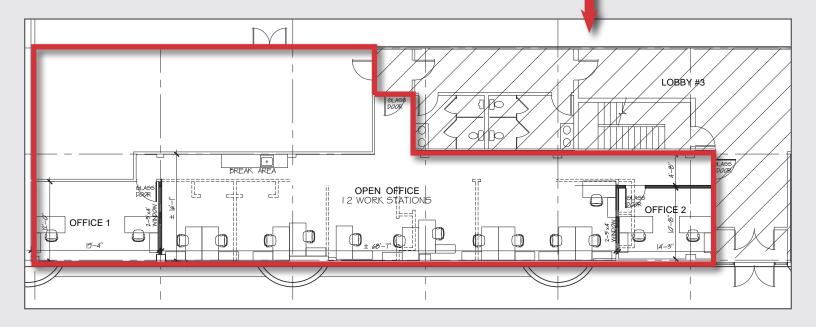

#### Available Immediately | Vacant

Recently Leased Unit 101:

2,218 SF Office\* Unit 3100:

Unit 3103: 1,035 SF Storage\*

\*Unit 3100 & 3103 can be combined for 3.253 SF

7,348 SF Ind/Flex (4,995 SF Unit 401: