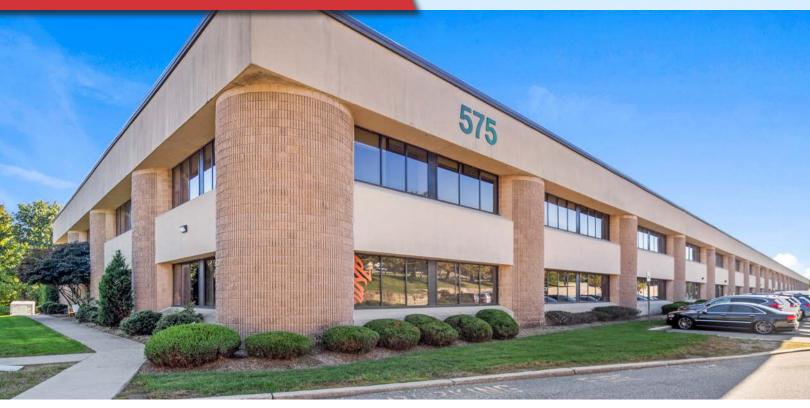

### FOR LEASE 1,035 SF - 12,475 SF OFFICE | WAREHOUSE | STORAGE

#### **Property Information**

Building Size: 144,570 SF

Available Space: 12,475 SF Office, Warehouse, Storage

24' clear throughout Ceiling Height:

Easy access to Route 17, US-202, Highway Access:

I-287 & I-87