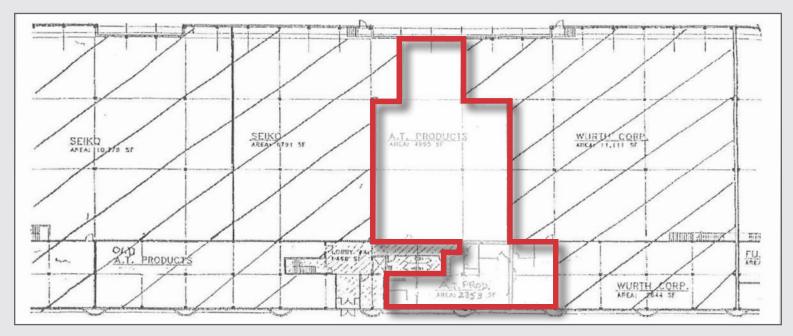

### **Unit 401** 7,348 SF IND/FLEX

#### Available Immediately | Vacant

Recently Leased Unit 101:

2,218 SF Office\* Unit 3100:

Unit 3103: 1,035 SF Storage\*

\*Unit 3100 & 3103 can be combined for 3.253 SF

7,348 SF Ind/Flex (4,995 SF Unit 401:

Warehouse & 2,353 SF Office)

Unit 4202: 1,874 SF Office

Unit 4208: Recently Leased