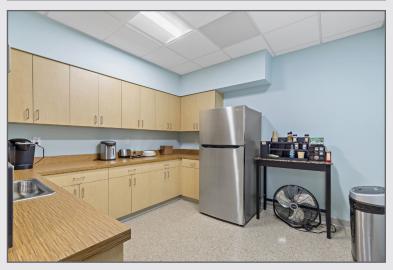

#### **Property Information**

- 3,519 SF medical office with direct access
- · Private offices and separate billing office
- 10 Exam/Treatment rooms including Lg procedure room
- Conference room, reception, waiting area, private restroom, IT closet and storage
- Kitchen and break room
- Taxes/Cam: \$10.26 PSF
- Available Immediately | Move-in Ready
- Lease through March 31, 2031

# Property PHOTOS