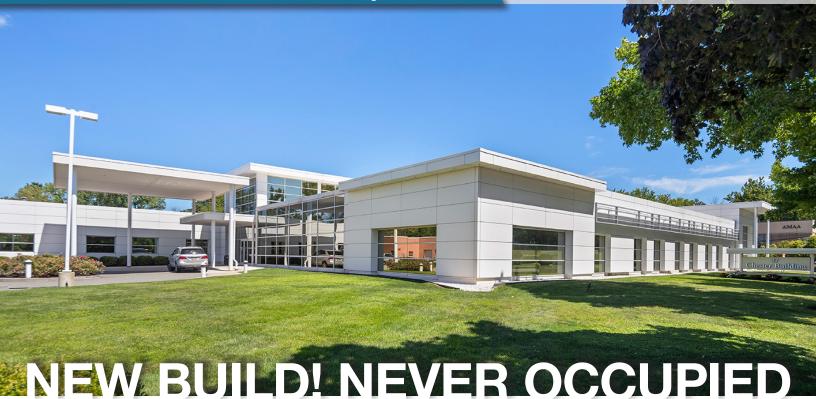

# FOR SUBLEASE 3,519 SF Medical Office

#### **Property Information**

- 3,519 SF medical office with direct access
- · Private offices and separate billing office
- 10 Exam/Treatment rooms including Lg procedure room
- Conference room, reception, waiting area, private restroom, IT closet and storage
- Kitchen and break room
- Taxes/Cam: \$10.26 PSF
- Available Immediately | Move-in Ready
- Lease through March 31, 2031