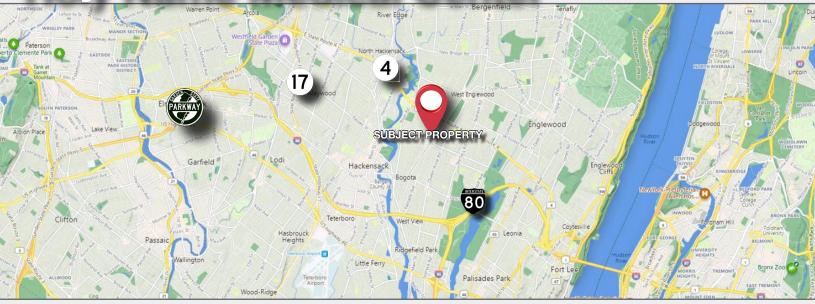

## **AERIAL** & HIGHWAY MAP

# 315 Cedar Lane Teaneck, New Jersey

Located 12 Minutes From Hackensack University Medical Center

CEDAR LANE

HOLY NAME MEDICAL CENTER

# Located 3Minutes From Holy Name Medical Center