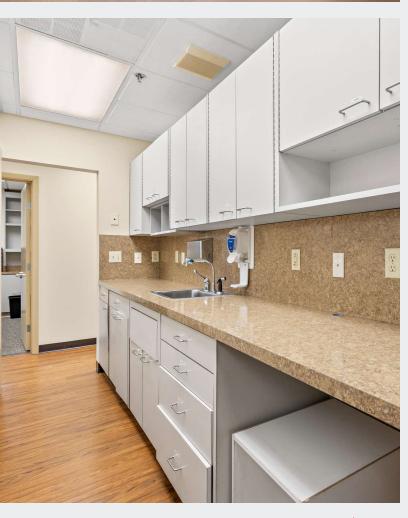

# **Property Features**

- · Two medical office suites available
- Suite 205: 2,351 SF
- Suite 303: 1,141 SF
- 30,000 SF medical office building
- Three (3) Story Building with elevators
- Over 200 Parking Spaces
- · Janitorial Fee: \$1.50 PSF
- Tenant Electric: \$2.00 PSF

#### Offering Summary

| Suite 205:     | 2,351 SF  |
|----------------|-----------|
| Suite 303:     | 1,141 SF  |
| Floors:        | Three (3) |
| Building Size: | 30,000 SF |