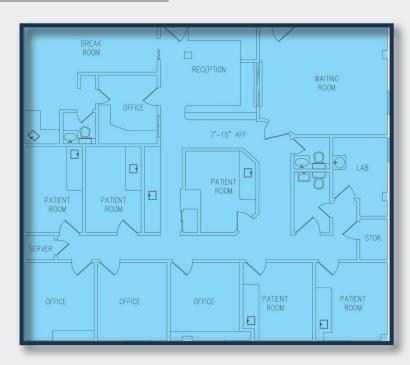

f Northern New Jersey's most sought-after medical hubs.

## **Nearby Hospitals**

- · Valley Medical Group Primary Care (3 mi.)
- St. Joseph's Wayne Hospital (4.3 mi.)
- Chilton Memorial Hospital Pediatric Clinic (4.5 mi.)
- Fresenius Medical Care at Preakness Healthcare (4.5 mi.)
- Chilton Medical Center (6.5 mi.)
- St. Joseph's University Medical Center (8 mi.)

#### Offering Summary

| Suite 205:     | 2,351 SF  |
|----------------|-----------|
| Suite 303:     | 1,141 SF  |
| Floors:        | Three (3) |
| Building Size: | 30,000 SF |

## Demographics 1 Mile 3 Miles 5 Miles

| Total Population  | 6,826     | 61,992    | 163,531   |
|-------------------|-----------|-----------|-----------|
| Average HH Income | \$223.717 | \$194,339 | \$177.045 |





# FLOOR PLANS

Suite 205 2,351 SF





Suite 303 1,141 SF