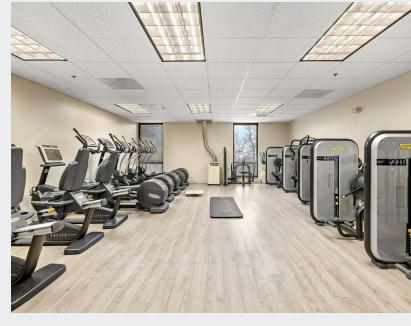

t-after medical hubs.

## **Nearby Hospitals**

- · Valley Medical Group Primary Care (3 mi.)
- St. Joseph's Wayne Hospital (4.3 mi.)
- Chilton Memorial Hospital Pediatric Clinic (4.5 mi.)
- Fresenius Medical Care at Preakness Healthcare (4.5 mi.)
- Chilton Medical Center (6.5 mi.)
- St. Joseph's University Medical Center (8 mi.)

#### Offering Summary

| Suite 205:     | 2,351 SF  |
|----------------|-----------|
| Suite 303:     | 1,141 SF  |
| Floors:        | Three (3) |
| Building Size: | 30,000 SF |

## Demographics 1 Mile 3 Miles 5 Miles

| Total Population  | 6,826     | 61,992    | 163,531   |
|-------------------|-----------|-----------|-----------|
| Average HH Income | \$223.717 | \$194,339 | \$177.045 |





# FLOOR PLANS

Suite 205 2,351 SF





Suite 303 1,141 SF