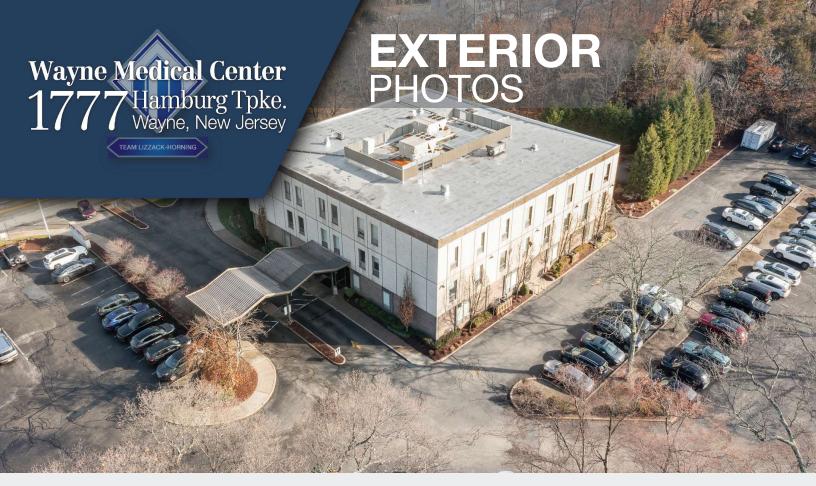

# **MEDICAL OFFICE SUITES**

1,141 SF & 2,351 SF FOR LEASE

#### **Location Description**

Located in the heart of Wayne's bustling medical corridor, 1777 Hamburg Turnpike offers unparalleled visibility and accessibility. This prime location is just minutes from major highways, including Route 23, I-80, and I-287, providing seamless connectivity for patients and staff alike.

Nestled amidst a thriving community of healthcare providers, retail amenities, and residential neighborhoods, this property ensures a steady flow of foot traffic and a convenient destination for your practice. Don't miss the opportunity to establish your office in one of Northern New Jersey's most sought-after medical hubs.