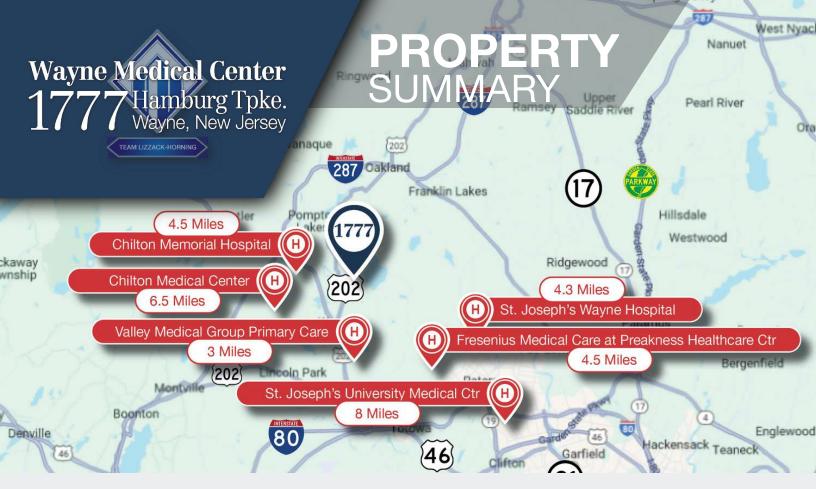

## **Nearby Hospitals**

- · Valley Medical Group Primary Care (3 mi.)
- St. Joseph's Wayne Hospital (4.3 mi.)
- Chilton Memorial Hospital Pediatric Clinic (4.5 mi.)
- Fresenius Medical Care at Preakness Healthcare (4.5 mi.)
- Chilton Medical Center (6.5 mi.)
- St. Joseph's University Medical Center (8 mi.)