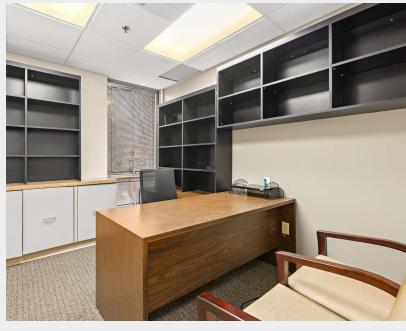

# **Property Features**

- · Two medical office suites available
- Suite 205: 2,351 SF
- Suite 303: 1,141 SF
- 30,000 SF medical office building
- Three (3) Story Building with elevators
- Over 200 Parking Spaces
- · Janitorial Fee: \$1.50 PSF
- Tenant Electric: \$2.00 PSF

#### Offering Summary

| Suite 205:     | 2,351 SF  |
|----------------|-----------|
| Suite 303:     | 1,141 SF  |
| Floors:        | Three (3) |
| Building Size: | 30,000 SF |