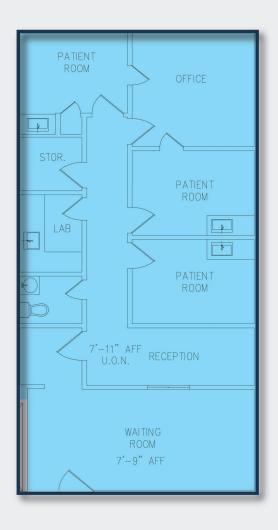

Northern New Jersey's most sought-after medical hubs.

## **Nearby Hospitals**

- · Valley Medical Group Primary Care (3 mi.)
- St. Joseph's Wayne Hospital (4.3 mi.)
- Chilton Memorial Hospital Pediatric Clinic (4.5 mi.)
- Fresenius Medical Care at Preakness Healthcare (4.5 mi.)
- Chilton Medical Center (6.5 mi.)
- St. Joseph's University Medical Center (8 mi.)

#### Offering Summary

| Suite 205:     | 2,351 SF  |
|----------------|-----------|
| Suite 303:     | 1,141 SF  |
| Floors:        | Three (3) |
| Building Size: | 30,000 SF |

## Demographics 1 Mile 3 Miles 5 Miles

| Total Population  | 6,826     | 61,992    | 163,531   |
|-------------------|-----------|-----------|-----------|
| Average HH Income | \$223.717 | \$194,339 | \$177.045 |





# FLOOR PLANS

Suite 205 2,351 SF





Suite 303 1,141 SF