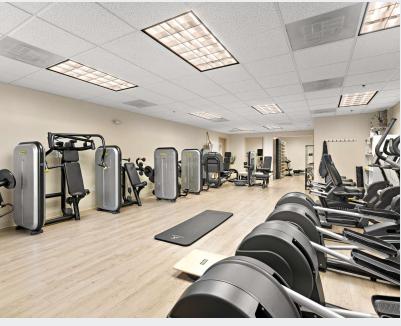

ght-after medical hubs.

## **Nearby Hospitals**

- · Valley Medical Group Primary Care (3 mi.)
- St. Joseph's Wayne Hospital (4.3 mi.)
- Chilton Memorial Hospital Pediatric Clinic (4.5 mi.)
- Fresenius Medical Care at Preakness Healthcare (4.5 mi.)
- Chilton Medical Center (6.5 mi.)
- St. Joseph's University Medical Center (8 mi.)

#### Offering Summary

| Suite 205:     | 2,351 SF  |
|----------------|-----------|
| Suite 303:     | 1,141 SF  |
| Floors:        | Three (3) |
| Building Size: | 30,000 SF |

## Demographics 1 Mile 3 Miles 5 Miles

| Total Population  | 6,826     | 61,992    | 163,531   |
|-------------------|-----------|-----------|-----------|
| Average HH Income | \$223.717 | \$194,339 | \$177.045 |





# FLOOR PLANS

Suite 205 2,351 SF





Suite 303 1,141 SF