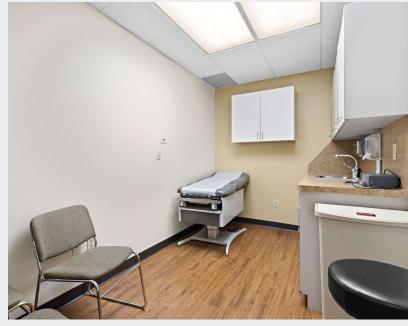

# **Property Features**

- · Two medical office suites available
- Suite 205: 2,351 SF
- Suite 303: 1,141 SF
- 30,000 SF medical office building
- Three (3) Story Building with elevators
- Over 200 Parking Spaces
- · Janitorial Fee: \$1.50 PSF
- Tenant Electric: \$2.00 PSF

#### Offering Summary

| Suite 205:     | 2,351 SF  |
|----------------|-----------|
| Suite 303:     | 1,141 SF  |
| Floors:        | Three (3) |
| Building Size: | 30,000 SF |