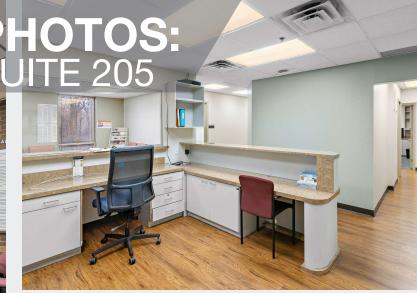

ter medical hubs.

## **Nearby Hospitals**

- · Valley Medical Group Primary Care (3 mi.)
- St. Joseph's Wayne Hospital (4.3 mi.)
- Chilton Memorial Hospital Pediatric Clinic (4.5 mi.)
- Fresenius Medical Care at Preakness Healthcare (4.5 mi.)
- Chilton Medical Center (6.5 mi.)
- St. Joseph's University Medical Center (8 mi.)

#### Offering Summary

| Suite 205:     | 2,351 SF  |
|----------------|-----------|
| Suite 303:     | 1,141 SF  |
| Floors:        | Three (3) |
| Building Size: | 30,000 SF |

## Demographics 1 Mile 3 Miles 5 Miles

| Total Population  | 6,826     | 61,992    | 163,531   |
|-------------------|-----------|-----------|-----------|
| Average HH Income | \$223.717 | \$194,339 | \$177.045 |





# FLOOR PLANS

Suite 205 2,351 SF





Suite 303 1,141 SF