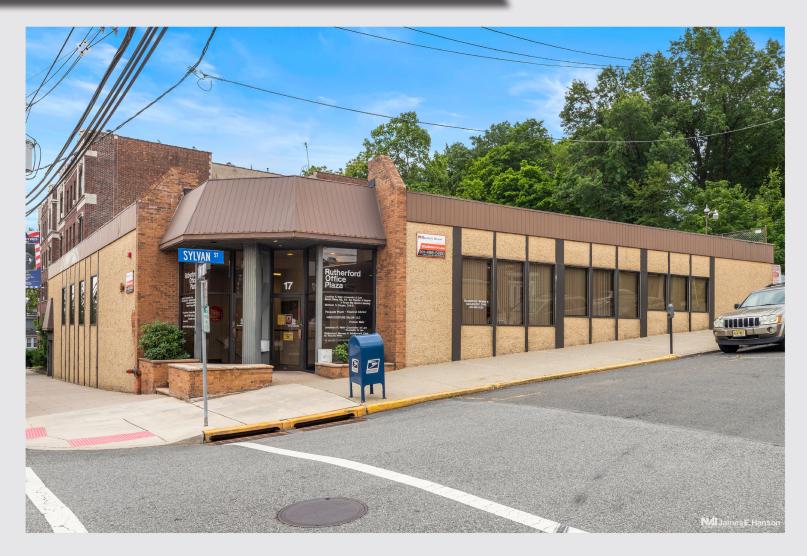

,000 SF Professional Office Suite



Property Features

- Total Building Size: 16,000 SF
- Total Available: 380 SF 1,000 SF
- Floors: Two (2)
- Ample Parking
- Building is Owner Occupied
- On-Site Property Management
- Located in Rutherford's Central Business District

- Suite 101A 900 SF
- Suite 106 380 SF
- Suite 202 1,000 SF

  Former doctor's office with plumbing in place

#### **INQUIRE** FOR PRICE DETAILS

Available Space



Darren M. Lizzack, MSRE Vice President

201 488 5800 x104 • dlizzack@naihanson.com

Randy Horning, MSRE Vice President

201 488 5800 x123 • rhorning@naihanson.com

FOLLOW US! (f) (i) (ii) NJ Offices: Teterboro | Parsippany | naihanson.com | Member of NAI Global with 375 Offices Worldwide | SERVICES OFFERED |

# 17 Sylvan Street Rutherford, NJ

# Property Photos







### 17 Sylvan Street Rutherford, NJ

## Highway Map & Aerial View





#### **2** For *more* information

Darren M. Lizzack, MSRE Vice President

> 201 488 5800 x104 dlizzack@naihanson.com



Randy Horning, MSRE Vice President

201 488 5800 x123 rhorning@naihanson.com











FOLLOW US! f) (in ) | NJ Offices: Teterboro | Parsippany | naihanson.com | Member of NAI Global with 375 Offices Worldwide