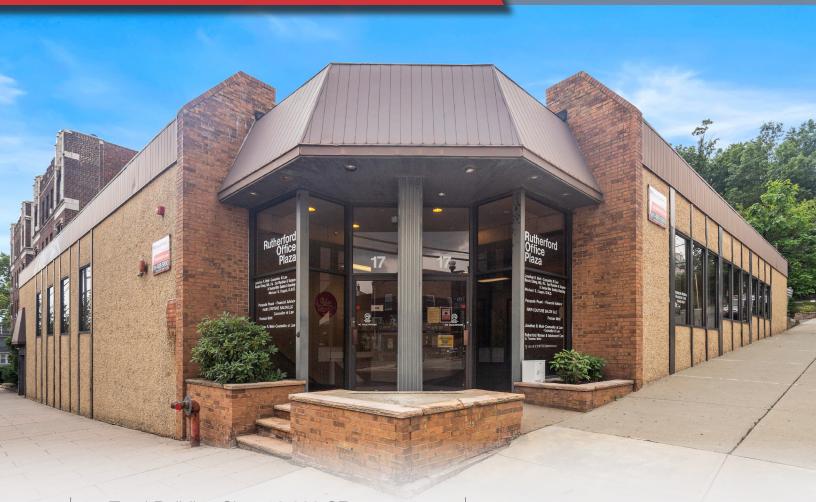

#### 17 Sylvan Street Rutherford, NJ

# FOR LEASE 380 SF - 1,000 SF Professional Office Suite

Property Features

- Total Building Size: 16,000 SF
- Total Available: 380 SF 1,000 SF
- Floors: Two (2)
- Ample Parking
- Building is Owner Occupied
- On-Site Property Management
- Located in Rutherford's Central Business District