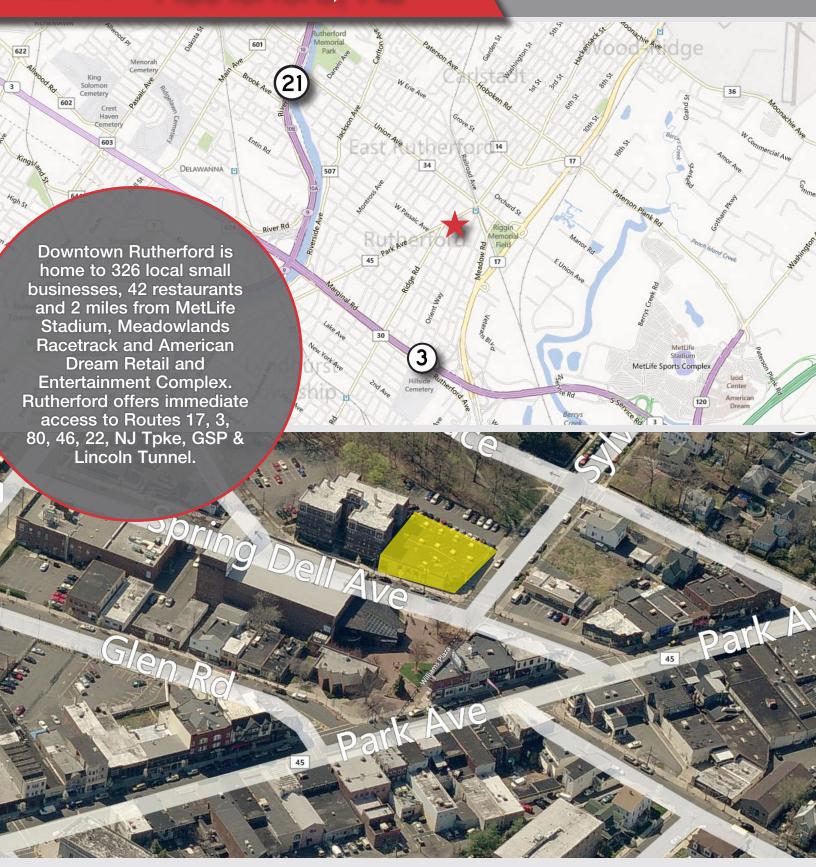

Size: 16,000 SF
- Total Available: 380 SF 1,000 SF
- Floors: Two (2)
- Ample Parking
- Building is Owner Occupied
- On-Site Property Management
- Located in Rutherford's Central Business District

- Suite 101A 900 SF
- Suite 106 380 SF
- Suite 202 1,000 SF

  Former doctor's office with plumbing in place

#### **INQUIRE** FOR PRICE DETAILS

Available Space



Darren M. Lizzack, MSRE Vice President

201 488 5800 x104 • dlizzack@naihanson.com

Randy Horning, MSRE Vice President

201 488 5800 x123 • rhorning@naihanson.com

FOLLOW US! (f) (i) (ii) NJ Offices: Teterboro | Parsippany | naihanson.com | Member of NAI Global with 375 Offices Worldwide | SERVICES OFFERED |

# 17 Sylvan Street Rutherford, NJ

# Property Photos







### 17 Sylvan Street Rutherford, NJ

## Highway Map & Aerial View





#### **2** For *more* information

Darren M. Lizzack, MSRE Vice President

> 201 488 5800 x104 dlizzack@naihanson.com



Randy Horning, MSRE Vice President

201 488 5800 x123 rhorning@naihanson.com











FOLLOW US! f) (in ) | NJ Offices: Teterboro | Parsippany | naihanson.com | Member of NAI Global with 375 Offices Worldwide