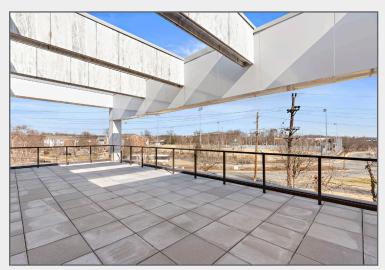

UILDING FOR SALE** 4,888 SF - 23,673 SF SUITES FOR LEASE

#### 370 W. Passaic Street Rochelle Park, New Jersey



#### **Property Features**

Total Building Size: 26,702 SF

Space Available:

Second Floor: 4,888 SF & 5,329 SF Contiguous for entire second floor occupancy

Third Floor: 13,456 SF Balcony access and use

- Lot Size: .98 Acres
- Three (3) floors
- Parking: Ample
- Easy access to the Garden State Parkway





Darren M. Lizzack, MSRE Vice President

201 488 5800 x104 dlizzack@naihanson.com

Randy Horning, MSRE Vice President

201 488 5800 x123 rhorning@naihanson.com



FOLLOW US! (f) (5) (in ) | NJ Offices: Teterboro | Parsippany | naihanson.com | Member of NAI Global with 325+ Offices Worldwide

**AERIAL** & HIGHWAY MAP







## PROPERTY PHOTOS













## PROPERTY PHOTOS













# PROPERTY PHOTOS