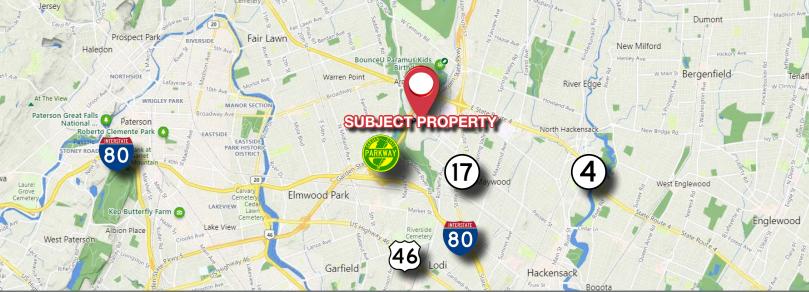

#### **BUILDING FOR SALE** 4,888 SF - 23,673 SF SUITES FOR LEASE

#### 370 W. Passaic Street Rochelle Park, New Jersey



#### **Property Features**

Total Building Size: 26,702 SF

Space Available:

Second Floor: 4,888 SF & 5,329 SF Contiguous for entire second floor occupancy

Third Floor: 13,456 SF Balcony access and use

- Lot Size: .98 Acres
- Three (3) floors
- Parking: Ample
- Easy access to the Garden State Parkway





Darren M. Lizzack, MSRE Vice President

201 488 5800 x104 dlizzack@naihanson.com

Randy Horning, MSRE Vice President

201 488 5800 x123 rhorning@naihanson.com



FOLLOW US! (f) (5) (in ) | NJ Offices: Teterboro | Parsippany | naihanson.com | Member of NAI Global with 325+ Offices Worldwide

**AERIAL** & HIGHWAY MAP







## PROPERTY PHOTOS













## PROPERTY PHOTOS













# PROPERTY PHOTOS