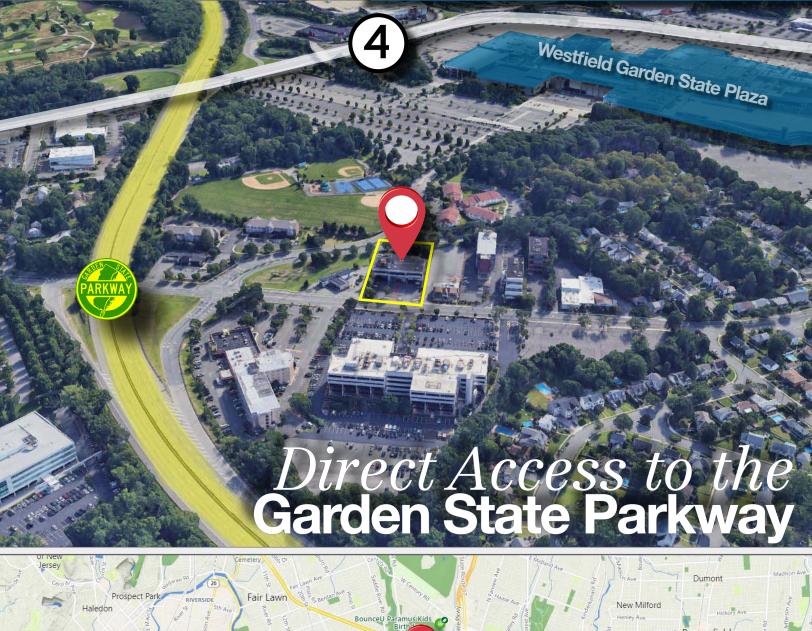

#### **BUILDING FOR SALE** 4,888 SF - 23,673 SF SUITES FOR LEASE

#### 370 W. Passaic Street Rochelle Park, New Jersey



#### **Property Features**

Total Building Size: 26,702 SF

Space Available:

Second Floor: 4,888 SF & 5,329 SF Contiguous for entire second floor occupancy

Third Floor: 13,456 SF Balcony access and use

- Lot Size: .98 Acres
- Three (3) floors
- Parking: Ample
- Easy access to the Garden State Parkway





Darren M. Lizzack, MSRE Vice President

201 488 5800 x104 dlizzack@naihanson.com

Randy Horning, MSRE Vice President

201 488 5800 x123 rhorning@naihanson.com



FOLLOW US! (f) (5) (in ) | NJ Offices: Teterboro | Parsippany | naihanson.com | Member of NAI Global with 325+ Offices Worldwide

**AERIAL** & HIGHWAY MAP







## PROPERTY PHOTOS













## PROPERTY PHOTOS













# PROPERTY PHOTOS