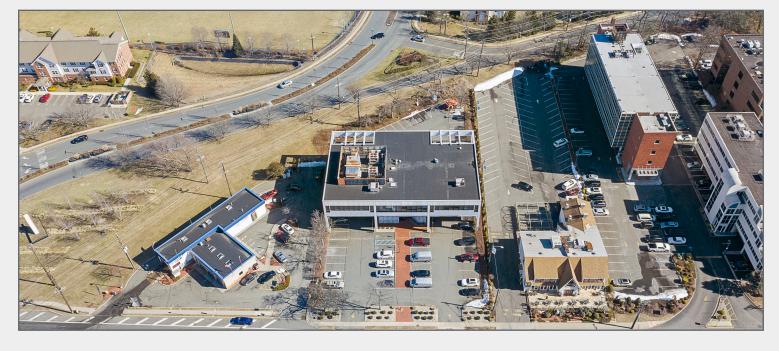

SF SUITES FOR LEASE

#### 370 W. Passaic Street Rochelle Park, New Jersey



#### **Property Features**

Total Building Size: 26,702 SF

Space Available:

Second Floor: 4,888 SF & 5,329 SF Contiguous for entire second floor occupancy

Third Floor: 13,456 SF Balcony access and use

- Lot Size: .98 Acres
- Three (3) floors
- Parking: Ample
- Easy access to the Garden State Parkway





Darren M. Lizzack, MSRE Vice President

201 488 5800 x104 dlizzack@naihanson.com

Randy Horning, MSRE Vice President

201 488 5800 x123 rhorning@naihanson.com



FOLLOW US! (f) (5) (in ) | NJ Offices: Teterboro | Parsippany | naihanson.com | Member of NAI Global with 325+ Offices Worldwide

**AERIAL** & HIGHWAY MAP







## PROPERTY PHOTOS













## PROPERTY PHOTOS













# PROPERTY PHOTOS