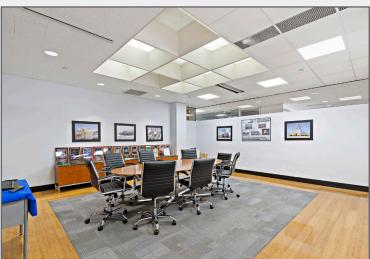

LDING FOR SALE** 4,888 SF - 23,673 SF SUITES FOR LEASE

#### 370 W. Passaic Street Rochelle Park, New Jersey



#### **Property Features**

Total Building Size: 26,702 SF

Space Available:

Second Floor: 4,888 SF & 5,329 SF Contiguous for entire second floor occupancy

Third Floor: 13,456 SF Balcony access and use

- Lot Size: .98 Acres
- Three (3) floors
- Parking: Ample
- Easy access to the Garden State Parkway





Darren M. Lizzack, MSRE Vice President

201 488 5800 x104 dlizzack@naihanson.com

Randy Horning, MSRE Vice President

201 488 5800 x123 rhorning@naihanson.com



FOLLOW US! (f) (5) (in ) | NJ Offices: Teterboro | Parsippany | naihanson.com | Member of NAI Global with 325+ Offices Worldwide

**AERIAL** & HIGHWAY MAP







## PROPERTY PHOTOS













## PROPERTY PHOTOS













# PROPERTY PHOTOS