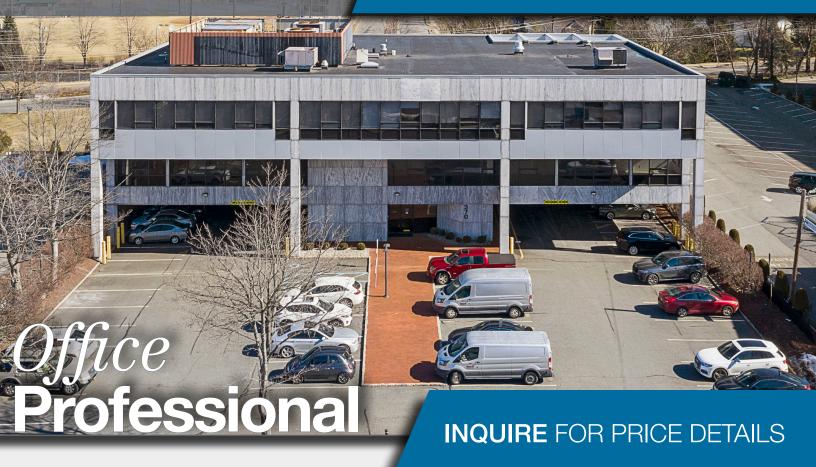

#### **BUILDING FOR SALE** 4,888 SF - 23,673 SF SUITES FOR LEASE

#### 370 W. Passaic Street Rochelle Park, New Jersey

#### **Property Features**

Total Building Size: 26,702 SF

Space Available:

Second Floor: 4,888 SF & 5,329 SF Contiguous for entire second floor occupancy

Third Floor: 13,456 SF Balcony access and use

- Lot Size: .98 Acres
- Three (3) floors
- Parking: Ample
- Easy access to the Garden State Parkway