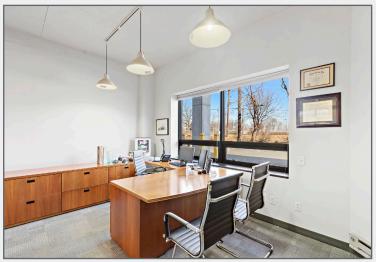

#### **BUILDING FOR SALE** 4,888 SF - 23,673 SF SUITES FOR LEASE

#### 370 W. Passaic Street Rochelle Park, New Jersey



#### **Property Features**

Total Building Size: 26,702 SF

Space Available:

Second Floor: 4,888 SF & 5,329 SF Contiguous for entire second floor occupancy

Third Floor: 13,456 SF Balcony access and use

- Lot Size: .98 Acres
- Three (3) floors
- Parking: Ample
- Easy access to the Garden State Parkway





Darren M. Lizzack, MSRE Vice President

201 488 5800 x104 dlizzack@naihanson.com

Randy Horning, MSRE Vice President

201 488 5800 x123 rhorning@naihanson.com



FOLLOW US! (f) (5) (in ) | NJ Offices: Teterboro | Parsippany | naihanson.com | Member of NAI Global with 325+ Offices Worldwide

**AERIAL** & HIGHWAY MAP







## PROPERTY PHOTOS













## PROPERTY PHOTOS













# PROPERTY PHOTOS