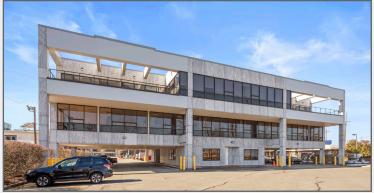

3 SF SUITES FOR LEASE

#### 370 W. Passaic Street Rochelle Park, New Jersey



#### **Property Features**

Total Building Size: 26,702 SF

Space Available:

Second Floor: 4,888 SF & 5,329 SF Contiguous for entire second floor occupancy

Third Floor: 13,456 SF Balcony access and use

- Lot Size: .98 Acres
- Three (3) floors
- Parking: Ample
- Easy access to the Garden State Parkway





Darren M. Lizzack, MSRE Vice President

201 488 5800 x104 dlizzack@naihanson.com

Randy Horning, MSRE Vice President

201 488 5800 x123 rhorning@naihanson.com



FOLLOW US! (f) (5) (in ) | NJ Offices: Teterboro | Parsippany | naihanson.com | Member of NAI Global with 325+ Offices Worldwide

**AERIAL** & HIGHWAY MAP







## PROPERTY PHOTOS













## PROPERTY PHOTOS













# PROPERTY PHOTOS