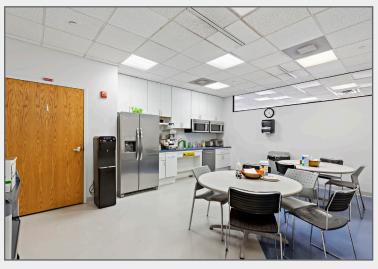

FOR SALE** 4,888 SF - 23,673 SF SUITES FOR LEASE

#### 370 W. Passaic Street Rochelle Park, New Jersey



#### **Property Features**

Total Building Size: 26,702 SF

Space Available:

Second Floor: 4,888 SF & 5,329 SF Contiguous for entire second floor occupancy

Third Floor: 13,456 SF Balcony access and use

- Lot Size: .98 Acres
- Three (3) floors
- Parking: Ample
- Easy access to the Garden State Parkway





Darren M. Lizzack, MSRE Vice President

201 488 5800 x104 dlizzack@naihanson.com

Randy Horning, MSRE Vice President

201 488 5800 x123 rhorning@naihanson.com



FOLLOW US! (f) (5) (in ) | NJ Offices: Teterboro | Parsippany | naihanson.com | Member of NAI Global with 325+ Offices Worldwide

**AERIAL** & HIGHWAY MAP







## PROPERTY PHOTOS













## PROPERTY PHOTOS













# PROPERTY PHOTOS