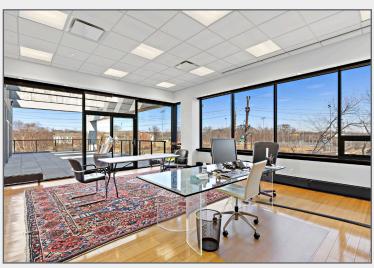

#### **BUILDING FOR SALE** 4,888 SF - 23,673 SF SUITES FOR LEASE

#### 370 W. Passaic Street Rochelle Park, New Jersey



#### **Property Features**

Total Building Size: 26,702 SF

Space Available:

Second Floor: 4,888 SF & 5,329 SF Contiguous for entire second floor occupancy

Third Floor: 13,456 SF Balcony access and use

- Lot Size: .98 Acres
- Three (3) floors
- Parking: Ample
- Easy access to the Garden State Parkway





Darren M. Lizzack, MSRE Vice President

201 488 5800 x104 dlizzack@naihanson.com

Randy Horning, MSRE Vice President

201 488 5800 x123 rhorning@naihanson.com



FOLLOW US! (f) (5) (in ) | NJ Offices: Teterboro | Parsippany | naihanson.com | Member of NAI Global with 325+ Offices Worldwide

**AERIAL** & HIGHWAY MAP







## PROPERTY PHOTOS













## PROPERTY PHOTOS













# PROPERTY PHOTOS