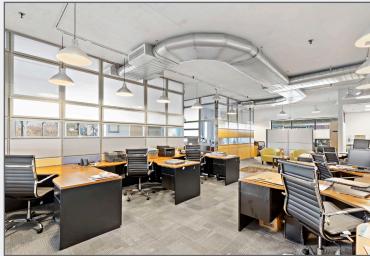

#### **BUILDING FOR SALE** 4,888 SF - 23,673 SF SUITES FOR LEASE

#### 370 W. Passaic Street Rochelle Park, New Jersey



#### **Property Features**

Total Building Size: 26,702 SF

Space Available:

Second Floor: 4,888 SF & 5,329 SF Contiguous for entire second floor occupancy

Third Floor: 13,456 SF Balcony access and use

- Lot Size: .98 Acres
- Three (3) floors
- Parking: Ample
- Easy access to the Garden State Parkway





Darren M. Lizzack, MSRE Vice President

201 488 5800 x104 dlizzack@naihanson.com

Randy Horning, MSRE Vice President

201 488 5800 x123 rhorning@naihanson.com



FOLLOW US! (f) (5) (in ) | NJ Offices: Teterboro | Parsippany | naihanson.com | Member of NAI Global with 325+ Offices Worldwide

**AERIAL** & HIGHWAY MAP







## PROPERTY PHOTOS













## PROPERTY PHOTOS













# PROPERTY PHOTOS