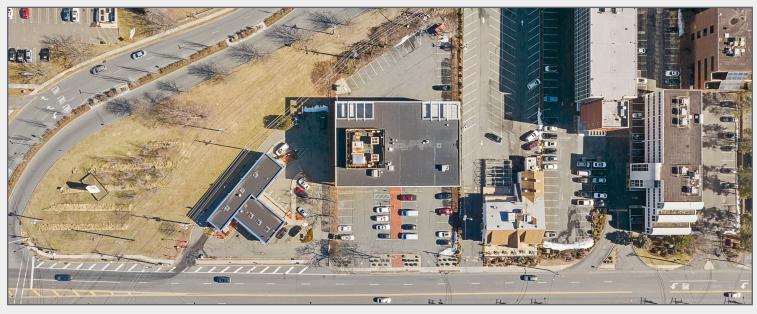

3,673 SF SUITES FOR LEASE

#### 370 W. Passaic Street Rochelle Park, New Jersey



#### **Property Features**

Total Building Size: 26,702 SF

Space Available:

Second Floor: 4,888 SF & 5,329 SF Contiguous for entire second floor occupancy

Third Floor: 13,456 SF Balcony access and use

- Lot Size: .98 Acres
- Three (3) floors
- Parking: Ample
- Easy access to the Garden State Parkway





Darren M. Lizzack, MSRE Vice President

201 488 5800 x104 dlizzack@naihanson.com

Randy Horning, MSRE Vice President

201 488 5800 x123 rhorning@naihanson.com



FOLLOW US! (f) (5) (in ) | NJ Offices: Teterboro | Parsippany | naihanson.com | Member of NAI Global with 325+ Offices Worldwide

**AERIAL** & HIGHWAY MAP







## PROPERTY PHOTOS













## PROPERTY PHOTOS













# PROPERTY PHOTOS