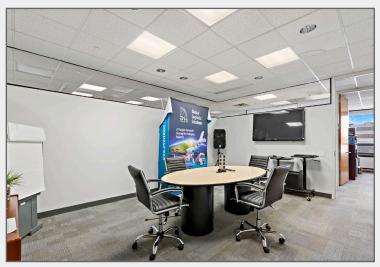

G FOR SALE** 4,888 SF - 23,673 SF SUITES FOR LEASE

#### 370 W. Passaic Street Rochelle Park, New Jersey



#### **Property Features**

Total Building Size: 26,702 SF

Space Available:

Second Floor: 4,888 SF & 5,329 SF Contiguous for entire second floor occupancy

Third Floor: 13,456 SF Balcony access and use

- Lot Size: .98 Acres
- Three (3) floors
- Parking: Ample
- Easy access to the Garden State Parkway





Darren M. Lizzack, MSRE Vice President

201 488 5800 x104 dlizzack@naihanson.com

Randy Horning, MSRE Vice President

201 488 5800 x123 rhorning@naihanson.com



FOLLOW US! (f) (5) (in ) | NJ Offices: Teterboro | Parsippany | naihanson.com | Member of NAI Global with 325+ Offices Worldwide

**AERIAL** & HIGHWAY MAP







## PROPERTY PHOTOS













## PROPERTY PHOTOS













# PROPERTY PHOTOS