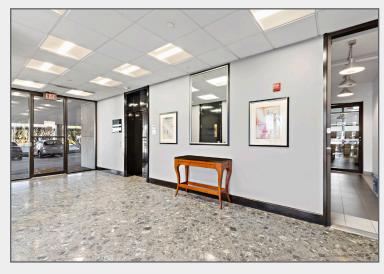

#### **BUILDING FOR SALE** 4,888 SF - 23,673 SF SUITES FOR LEASE

#### 370 W. Passaic Street Rochelle Park, New Jersey



#### **Property Features**

Total Building Size: 26,702 SF

Space Available:

Second Floor: 4,888 SF & 5,329 SF Contiguous for entire second floor occupancy

Third Floor: 13,456 SF Balcony access and use

- Lot Size: .98 Acres
- Three (3) floors
- Parking: Ample
- Easy access to the Garden State Parkway





Darren M. Lizzack, MSRE Vice President

201 488 5800 x104 dlizzack@naihanson.com

Randy Horning, MSRE Vice President

201 488 5800 x123 rhorning@naihanson.com



FOLLOW US! (f) (5) (in ) | NJ Offices: Teterboro | Parsippany | naihanson.com | Member of NAI Global with 325+ Offices Worldwide

**AERIAL** & HIGHWAY MAP







## PROPERTY PHOTOS













## PROPERTY PHOTOS













# PROPERTY PHOTOS