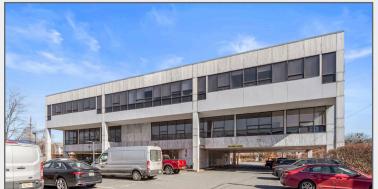

673 SF SUITES FOR LEASE

#### 370 W. Passaic Street Rochelle Park, New Jersey



#### **Property Features**

Total Building Size: 26,702 SF

Space Available:

Second Floor: 4,888 SF & 5,329 SF Contiguous for entire second floor occupancy

Third Floor: 13,456 SF Balcony access and use

- Lot Size: .98 Acres
- Three (3) floors
- Parking: Ample
- Easy access to the Garden State Parkway





Darren M. Lizzack, MSRE Vice President

201 488 5800 x104 dlizzack@naihanson.com

Randy Horning, MSRE Vice President

201 488 5800 x123 rhorning@naihanson.com



FOLLOW US! (f) (5) (in ) | NJ Offices: Teterboro | Parsippany | naihanson.com | Member of NAI Global with 325+ Offices Worldwide

**AERIAL** & HIGHWAY MAP







## PROPERTY PHOTOS













## PROPERTY PHOTOS













# PROPERTY PHOTOS