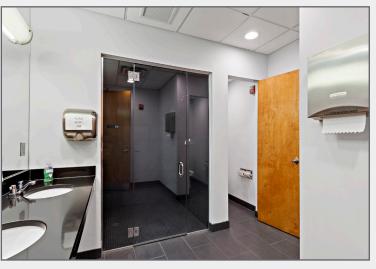

R SALE** 4,888 SF - 23,673 SF SUITES FOR LEASE

#### 370 W. Passaic Street Rochelle Park, New Jersey



#### **Property Features**

Total Building Size: 26,702 SF

Space Available:

Second Floor: 4,888 SF & 5,329 SF Contiguous for entire second floor occupancy

Third Floor: 13,456 SF Balcony access and use

- Lot Size: .98 Acres
- Three (3) floors
- Parking: Ample
- Easy access to the Garden State Parkway





Darren M. Lizzack, MSRE Vice President

201 488 5800 x104 dlizzack@naihanson.com

Randy Horning, MSRE Vice President

201 488 5800 x123 rhorning@naihanson.com



FOLLOW US! (f) (5) (in ) | NJ Offices: Teterboro | Parsippany | naihanson.com | Member of NAI Global with 325+ Offices Worldwide

**AERIAL** & HIGHWAY MAP







## PROPERTY PHOTOS













## PROPERTY PHOTOS













# PROPERTY PHOTOS