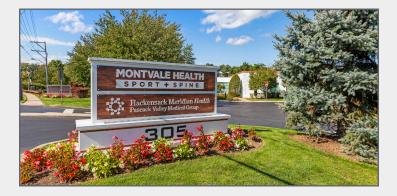

# FOR LEASE 1,320 - 12,453 SF MEDICAL OFFICE

## 305 W. Grand Avenue Montvale, New Jersey

| <b>Property</b> | Features |
|-----------------|----------|
|-----------------|----------|

 Two office suites available for lease in 27,163 SF building

305

- Suite 500: 7,683 SF
- Suite 900: 3,450 RSF
- Suite 1,000: 1,320 SF
- Total space available: 12,453 SF
- Ample on-site parking (5:1,000)
- Located directly off of the Garden State Parkway (Exit 172)
- Recent renovations to lobby, bathrooms, and hallways
- Less than 20 minutes from five (5) major hospitals
- Prestigious tenant mix includes: Hackensack Meridian Health, Rothman Orthopaedics, Montvale Orthodontics, Synergy Health, Bear Brook Dental, & Montvale Health Sport and Spine