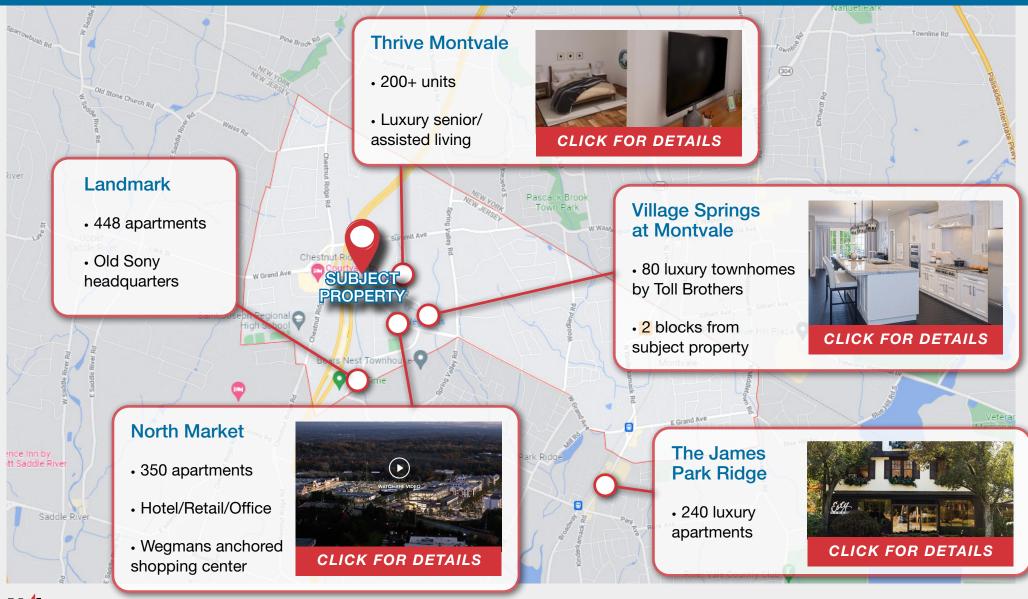

# WHY MONTVALE?

## 305 W. Grand Avenue Montvale, New Jersey

An estimated 40% increase in population with New Major Development projects totalling 1500 units resulting include:

Maljames E. Hanson

The information contained herein has been obtained from sources considered to be reliable, but no guarantee of its accuracy is made by NAI James E. Hanson