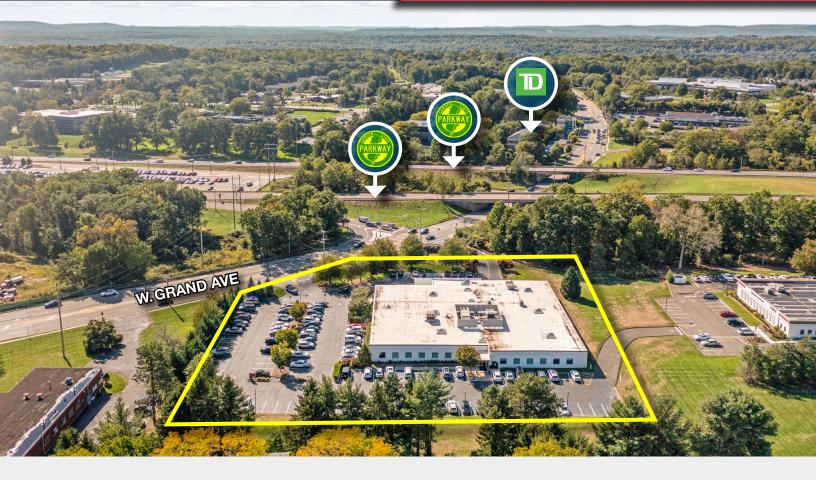

## **AERIAL** & ROAD MAP

| <b>Property</b> | Features |
|-----------------|----------|
|-----------------|----------|

 Two office suites available for lease in 27,163 SF building

305

- Suite 500: 7,683 SF
- Suite 900: 3,450 RSF
- Suite 1,000: 1,320 SF
- Total space available: 12,453 SF
- Ample on-site parking (5:1,000)
- Located directly off of the Garden State Parkway (Exit 172)
- Recent renovations to lobby, bathrooms, and hallways
- Less than 20 minutes from five (5) major hospitals
- Prestigious tenant mix includes: Hackensack Meridian Health, Rothman Orthopaedics, Montvale Orthodontics, Synergy Health, Bear Brook Dental, & Montvale Health Sport and Spine