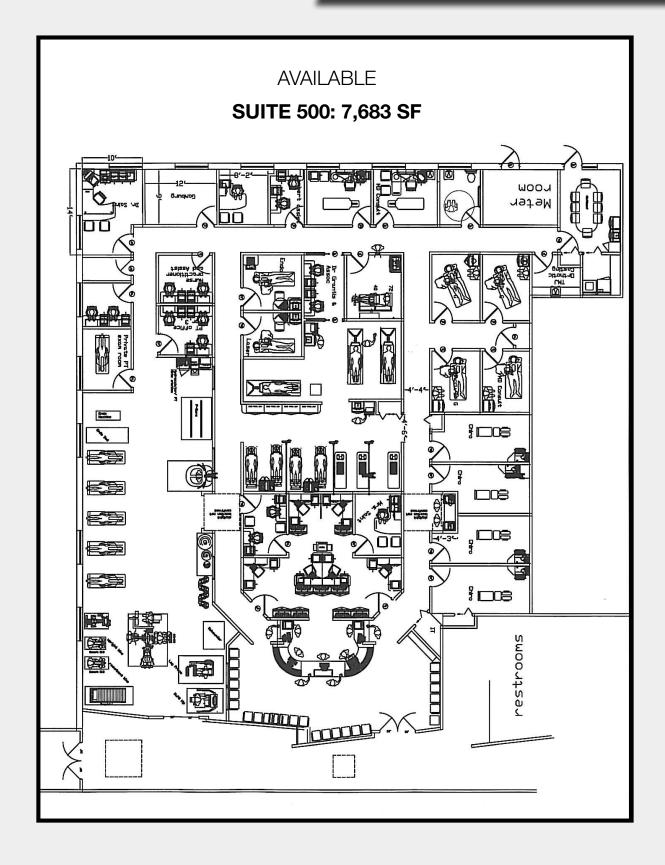

# SUITE 500 FLOOR PLAN

| <b>Property</b> | Features |
|-----------------|----------|
|-----------------|----------|

 Two office suites available for lease in 27,163 SF building

305

- Suite 500: 7,683 SF
- Suite 900: 3,450 RSF
- Suite 1,000: 1,320 SF
- Total space available: 12,453 SF
- Ample on-site parking (5:1,000)
- Located directly off of the Garden State Parkway (Exit 172)
- Recent renovations to lobby, bathrooms, and hallways
- Less than 20 minutes from five (5) major hospitals
- Prestigious tenant mix includes: Hackensack Meridian Health, Rothman Orthopaedics, Montvale Orthodontics, Synergy Health, Bear Brook Dental, & Montvale Health Sport and Spine