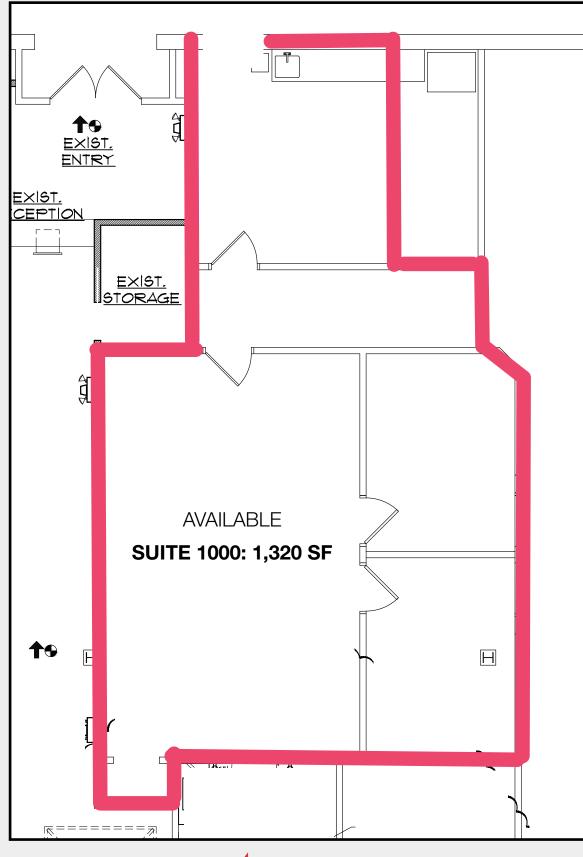

# SUITE 1000 FLOOR PLAN

| <b>Property</b> | Features |
|-----------------|----------|
|-----------------|----------|

 Two office suites available for lease in 27,163 SF building

305

- Suite 500: 7,683 SF
- Suite 900: 3,450 RSF
- Suite 1,000: 1,320 SF
- Total space available: 12,453 SF
- Ample on-site parking (5:1,000)
- Located directly off of the Garden State Parkway (Exit 172)
- Recent renovations to lobby, bathrooms, and hallways
- Less than 20 minutes from five (5) major hospitals
- Prestigious tenant mix includes: Hackensack Meridian Health, Rothman Orthopaedics, Montvale Orthodontics, Synergy Health, Bear Brook Dental, & Montvale Health Sport and Spine