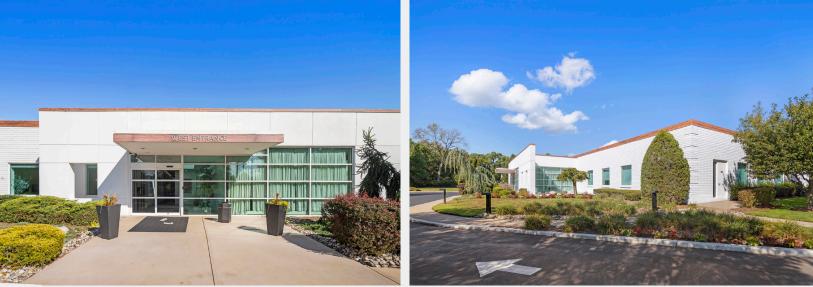

| <b>Property</b> | Features |
|-----------------|----------|
|-----------------|----------|

 Two office suites available for lease in 27,163 SF building

305

- Suite 500: 7,683 SF
- Suite 900: 3,450 RSF
- Suite 1,000: 1,320 SF
- Total space available: 12,453 SF
- Ample on-site parking (5:1,000)
- Located directly off of the Garden State Parkway (Exit 172)
- Recent renovations to lobby, bathrooms, and hallways
- Less than 20 minutes from five (5) major hospitals
- Prestigious tenant mix includes: Hackensack Meridian Health, Rothman Orthopaedics, Montvale Orthodontics, Synergy Health, Bear Brook Dental, & Montvale Health Sport and Spine