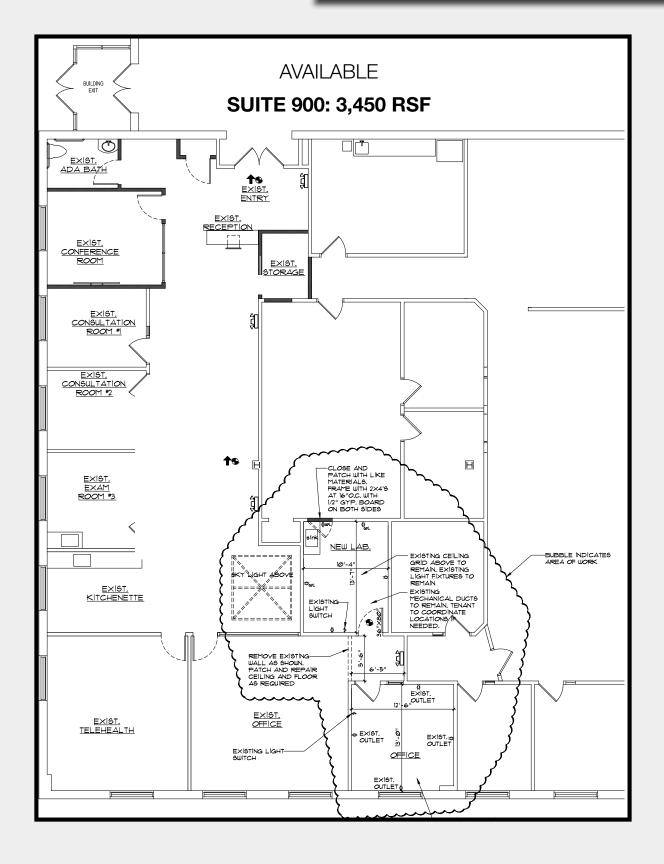

# SUITE 900 FLOOR PLAN

| <b>Property</b> | Features |
|-----------------|----------|
|-----------------|----------|

 Two office suites available for lease in 27,163 SF building

305

- Suite 500: 7,683 SF
- Suite 900: 3,450 RSF
- Suite 1,000: 1,320 SF
- Total space available: 12,453 SF
- Ample on-site parking (5:1,000)
- Located directly off of the Garden State Parkway (Exit 172)
- Recent renovations to lobby, bathrooms, and hallways
- Less than 20 minutes from five (5) major hospitals
- Prestigious tenant mix includes: Hackensack Meridian Health, Rothman Orthopaedics, Montvale Orthodontics, Synergy Health, Bear Brook Dental, & Montvale Health Sport and Spine