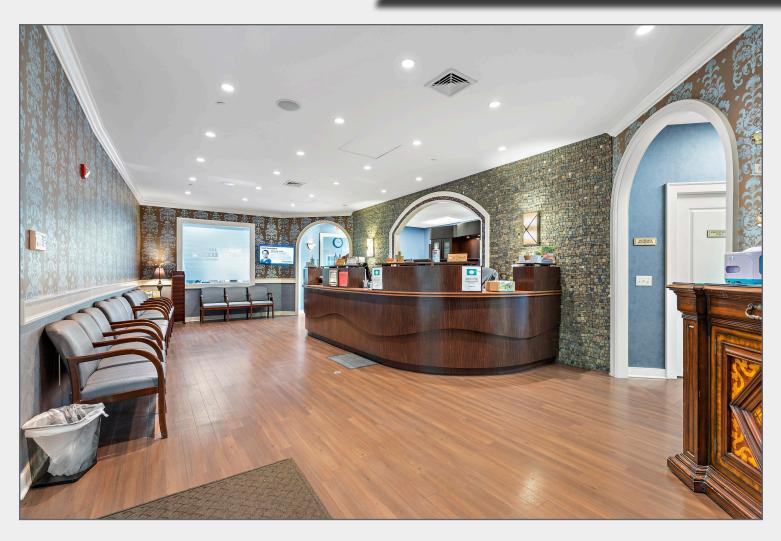

| <b>Property</b> | Features |
|-----------------|----------|
|-----------------|----------|

 Two office suites available for lease in 27,163 SF building

305

- Suite 500: 7,683 SF
- Suite 900: 3,450 RSF
- Suite 1,000: 1,320 SF
- Total space available: 12,453 SF
- Ample on-site parking (5:1,000)
- Located directly off of the Garden State Parkway (Exit 172)
- Recent renovations to lobby, bathrooms, and hallways
- Less than 20 minutes from five (5) major hospitals
- Prestigious tenant mix includes: Hackensack Meridian Health, Rothman Orthopaedics, Montvale Orthodontics, Synergy Health, Bear Brook Dental, & Montvale Health Sport and Spine