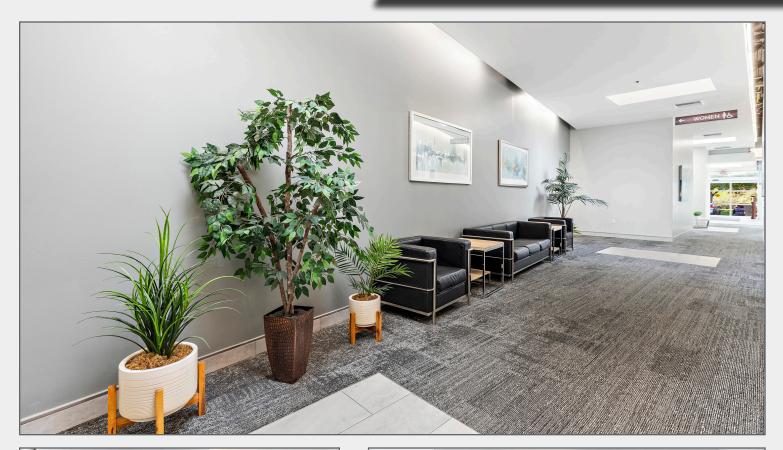

| <b>Property</b> | Features |
|-----------------|----------|
|-----------------|----------|

 Two office suites available for lease in 27,163 SF building

305

- Suite 500: 7,683 SF
- Suite 900: 3,450 RSF
- Suite 1,000: 1,320 SF
- Total space available: 12,453 SF
- Ample on-site parking (5:1,000)
- Located directly off of the Garden State Parkway (Exit 172)
- Recent renovations to lobby, bathrooms, and hallways
- Less than 20 minutes from five (5) major hospitals
- Prestigious tenant mix includes: Hackensack Meridian Health, Rothman Orthopaedics, Montvale Orthodontics, Synergy Health, Bear Brook Dental, & Montvale Health Sport and Spine