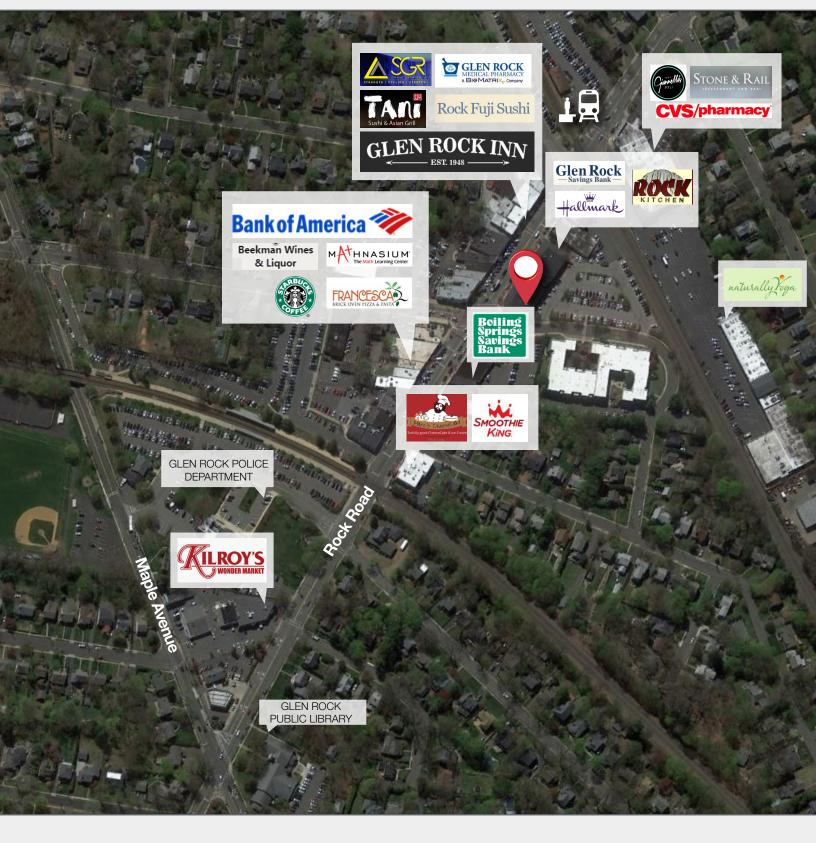

### **AERIAL** & HIGHWAY MAP

# $\underset{\text{Glen Rock, New Jersey}}{201 Rock, New Jersey}$

#### **Property Features**

- Total Building Size: 30,000 SF
- Available Space: 2,180 SF
- Includes 200 SF Basement Storage
- Walking Distance to Train

Great for Medical, Retail, or Office use. Prime retail exposure in downtown Glen Rock. Municipal lot in rear of building offers more than ample parking opportunities.