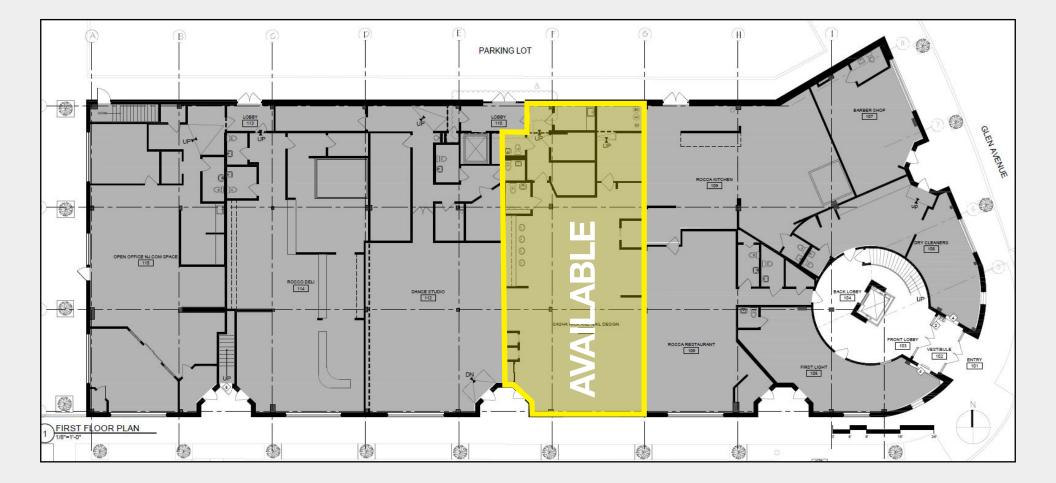

# $\underset{\text{Glen Rock, New Jersey}}{201 Rock, New Jersey}$

FLOOR PLAN

#### **Property Features**

- Total Building Size: 30,000 SF
- Available Space: 2,180 SF
- Includes 200 SF Basement Storage
- Walking Distance to Train

Great for Medical, Retail, or Office use. Prime retail exposure in downtown Glen Rock. Municipal lot in rear of building offers more than ample parking opportunities.