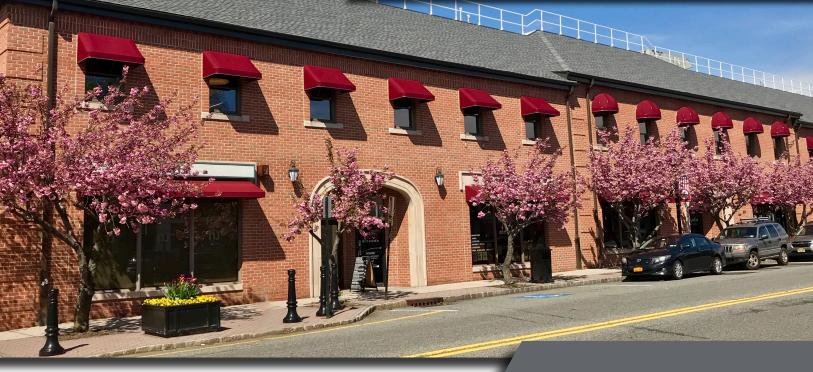

### FOR LEASE 2,180 SF RETAIL

## 201 Rock Road Glen Rock, New Jersey

#### **Property Features**

- Total Building Size: 30,000 SF
- Available Space: 2,180 SF
- Includes 200 SF Basement Storage
- Walking Distance to Train

Great for Medical, Retail, or Office use. Prime retail exposure in downtown Glen Rock. Municipal lot in rear of building offers more than ample parking opportunities.