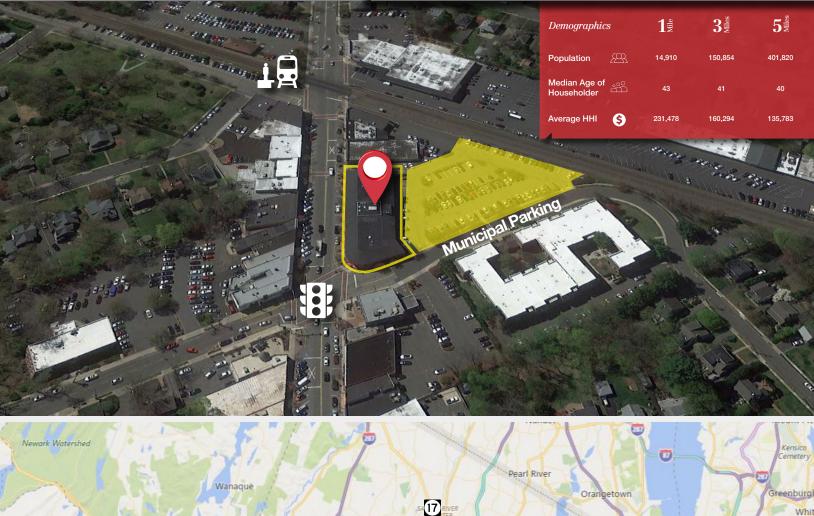

### **AERIAL** & HIGHWAY MAP

# $\underset{\text{Glen Rock, New Jersey}}{201 Rock, New Jersey}$