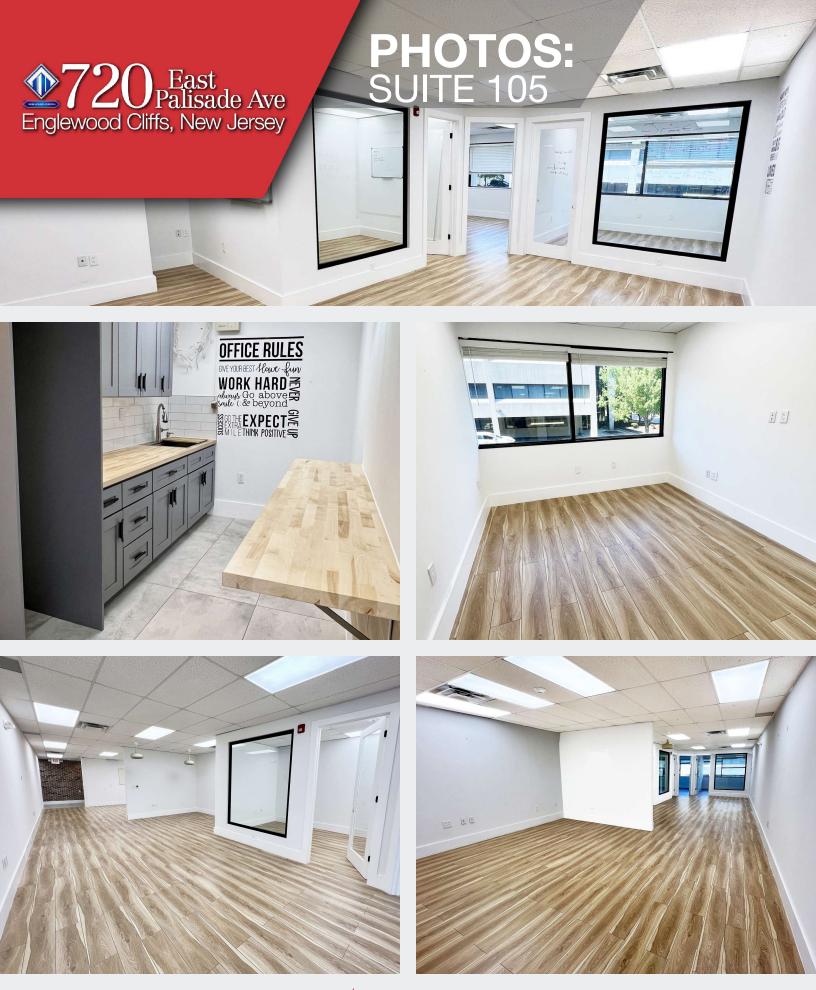

- Two (2) suites available on the ground level
- Suite 105: 1,440 SF
- Suite 104: 365 SF
- Available immediately
- Inquire for pricing

Short distance to Englewood downtown shopping and restaurants.

| Spaces           | Space Size |         |         |
|------------------|------------|---------|---------|
| Suite 105        | 1,440 SF   |         |         |
| Suite 104        | 365 SF     |         |         |
| Demographics     | 1 Mile     | 3 Miles | 5 Miles |
| Total Households | 1,839      | 177,031 | 631,784 |
|                  |            |         |         |