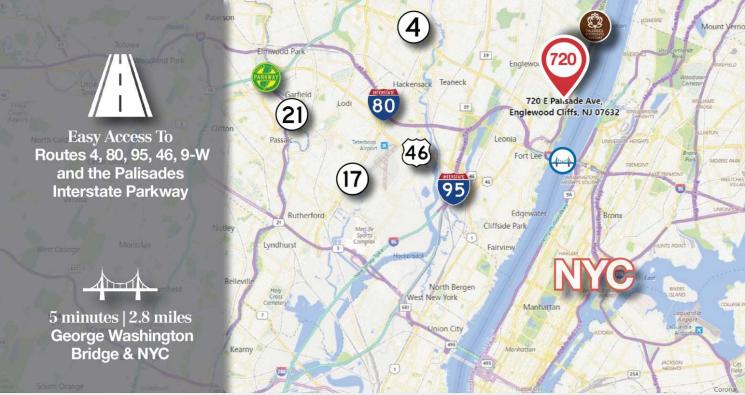

# **PROPERTY** SUMMARY

Be part of the Trillion Dollar Mile! Located on the corner of Sylvan Ave. (9W) and E. Palisade Ave.

YEIN

Direct access to the Palisades Interstate Parkway, Exit 1.

Minutes from the GW Bridge, Route 4, US-46, I-80, I-95, and 1&9.

Short distance to Englewood downtown shopping and restaurants.

| Spaces           | Space Size |         |         |
|------------------|------------|---------|---------|
| Suite 105        | 1,440 SF   |         |         |
| Suite 104        | 365 SF     |         |         |
| Demographics     | 1 Mile     | 3 Miles | 5 Miles |
| Total Households | 1,839      | 177,031 | 631,784 |
|                  |            |         |         |