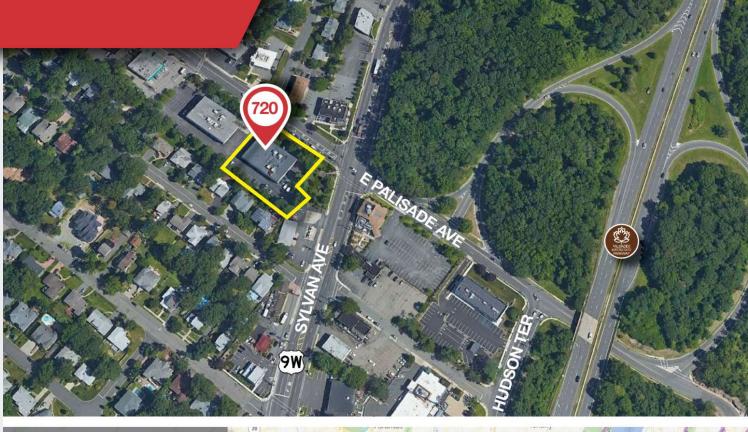

# **AERIAL** & MAP

# **PROPERTY** SUMMARY

Be part of the Trillion Dollar Mile! Located on the corner of Sylvan Ave. (9W) and E. Palisade Ave.

YEIN

Direct access to the Palisades Interstate Parkway, Exit 1.

Minutes from the GW Bridge, Route 4, US-46, I-80, I-95, and 1&9.