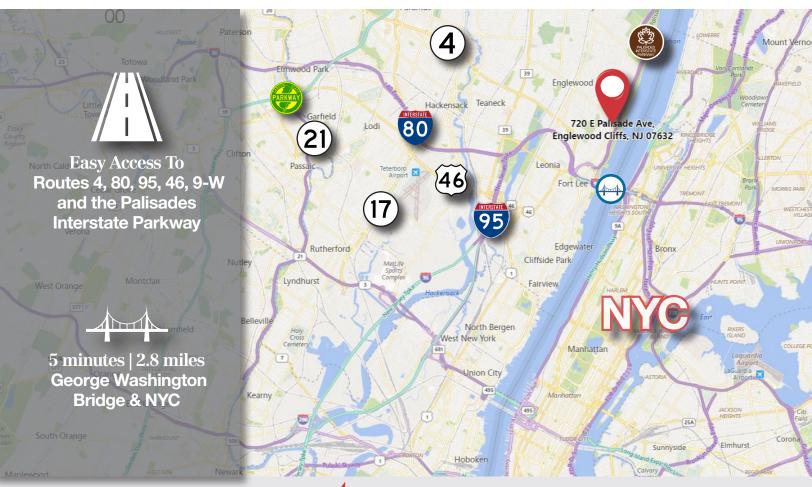

### **Location Features**

- Be part of the Trillion Dollar Mile!
- Located on the corner of Sylvan Ave. (9W) and E. Palisade Ave.
- Direct Access to the Palisades Interstate Parkway, Exit 1
- Minutes from the GW Bridge, Routes 4, 46, 80, 95, and 1&9
- Short Distance to Englewood Downtown Shopping and Restaurants

# Aerial View & Highway Map