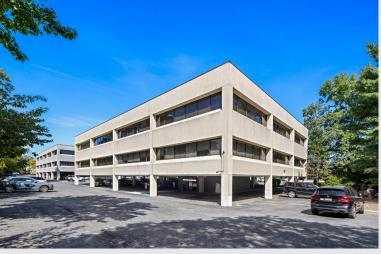

# 720 E. Palisade Ave Englewood Cliffs, NJ

## **Property Features**

- Maintained Exterior & Interior
- Marble Lobby
- High Security Building
- 76 Private Parking Spaces (29 Covered Spaces)
- 24/7 Access with Key Card Entry
- Two Elevators
- Separate Men's & Women's Restrooms on Each Floor
- Wired for IT & Telecommunications