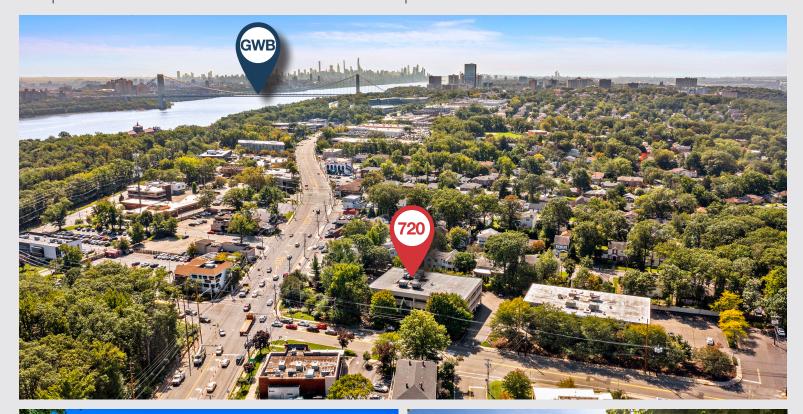

# Aerial View & Highway Map

### **Location Features**

- Be part of the Trillion Dollar Mile!
- Located on the corner of Sylvan Ave. (9W) and E. Palisade Ave.
- Direct Access to the Palisades Interstate Parkway, Exit 1
- Minutes from the GW Bridge, Routes 4, 46, 80, 95, and 1&9
- Short Distance to Englewood Downtown Shopping and Restaurants