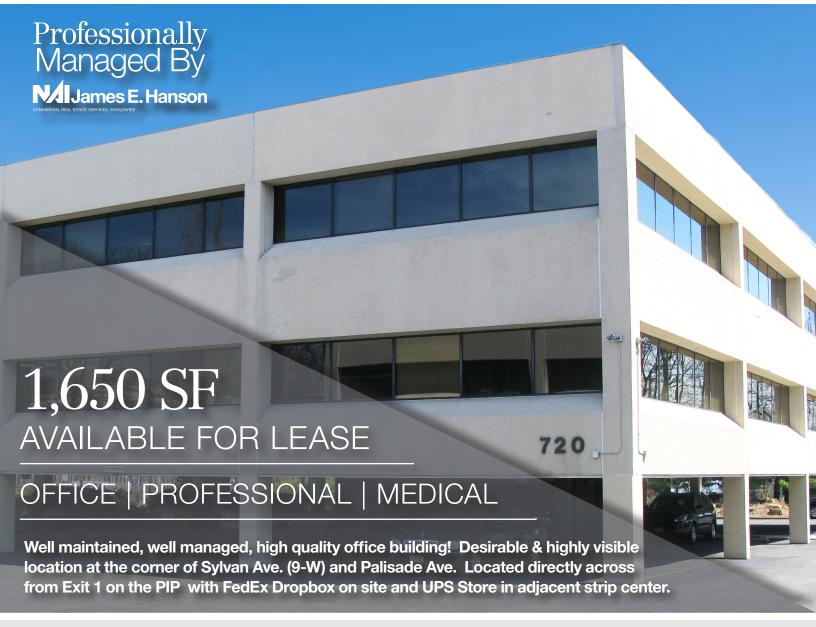

# 720 E. Palisade Ave Englewood Cliffs, NJ

## **Property Features**

- Maintained Exterior & Interior
- Marble Lobby
- High Security Building
- 76 Private Parking Spaces (29 Covered Spaces)
- 24/7 Access with Key Card Entry
- Two Elevators
- Separate Men's & Women's Restrooms on Each Floor
- Wired for IT & Telecommunications

### **Location Features**

- Be part of the Trillion Dollar Mile!
- Located on the corner of Sylvan Ave. (9W) and E. Palisade Ave.
- Direct Access to the Palisades Interstate Parkway, Exit 1
- Minutes from the GW Bridge, Routes 4, 46, 80, 95, and 1&9
- Short Distance to Englewood Downtown Shopping and Restaurants