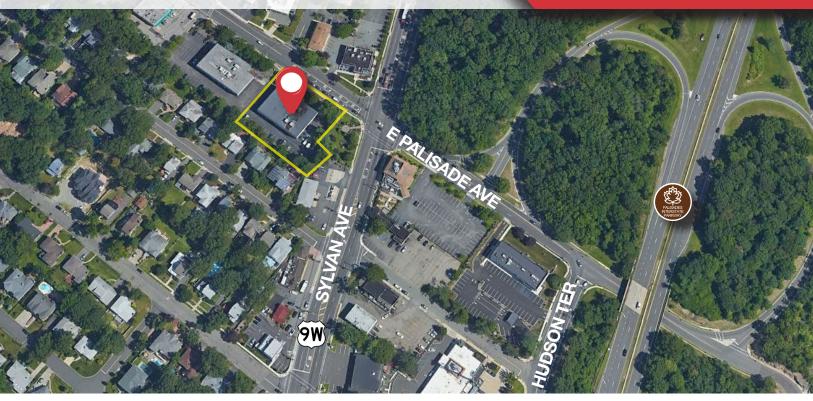

### **Location Features**

- Be part of the Trillion Dollar Mile!
- Located on the corner of Sylvan Ave. (9W) and E. Palisade Ave.
- Direct Access to the Palisades Interstate Parkway, Exit 1
- Minutes from the GW Bridge, Routes 4, 46, 80, 95, and 1&9
- Short Distance to Englewood Downtown Shopping and Restaurants

# Aerial View & Highway Map