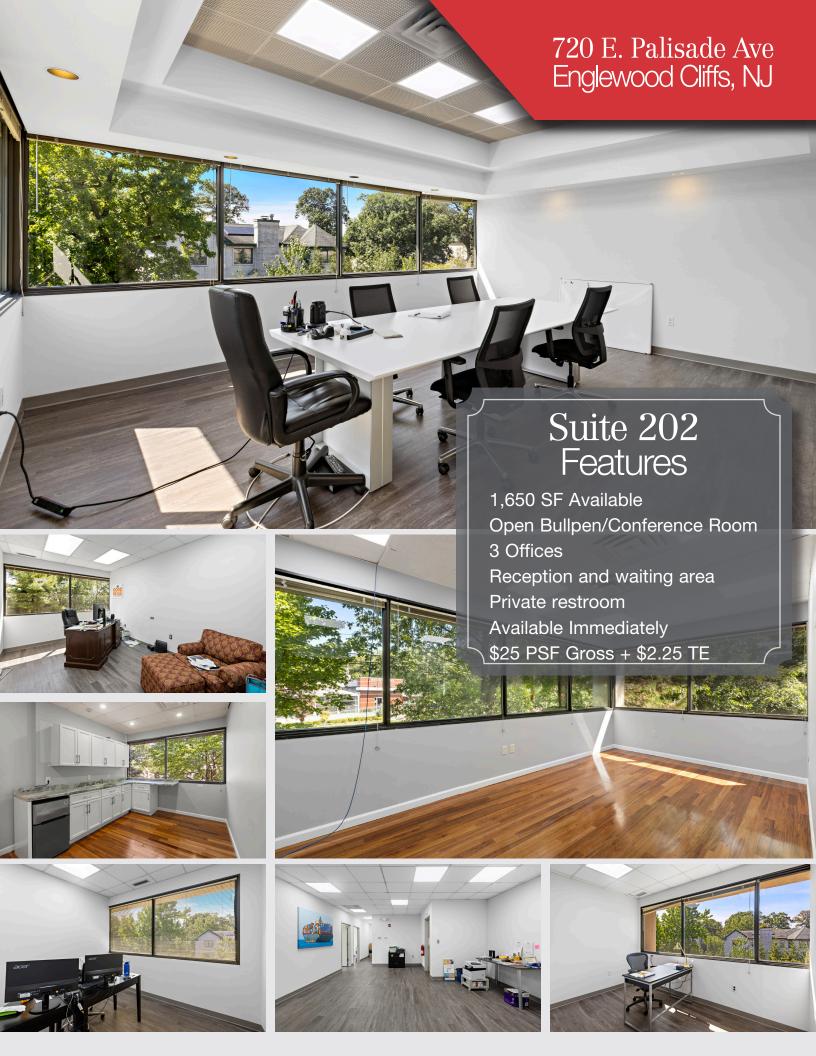

# 720 E. Palisade Ave Englewood Cliffs, NJ

## **Property Features**

- Maintained Exterior & Interior
- Marble Lobby
- High Security Building
- 76 Private Parking Spaces (29 Covered Spaces)
- 24/7 Access with Key Card Entry
- Two Elevators
- Separate Men's & Women's Restrooms on Each Floor
- Wired for IT & Telecommunications