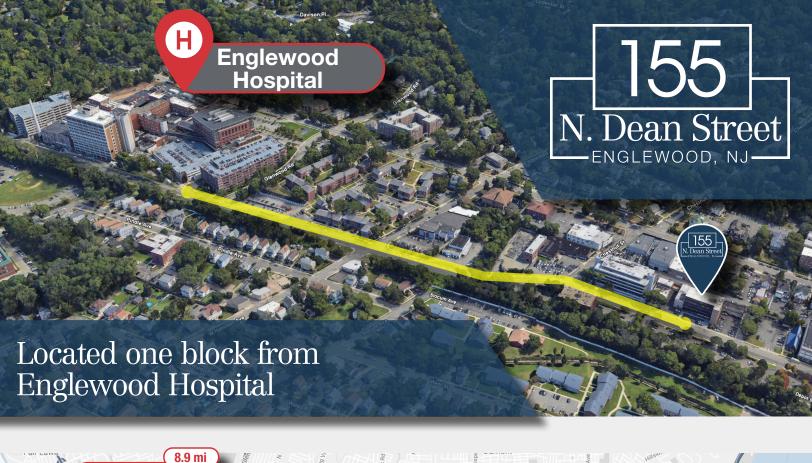

### 590± SF

MEDICAL OFFICE FOR LEASE



#### **Property Features**

- 417 SF 590 SF available
- 2 floor plan options available
- Total building size: 25,000 SF
- Floors in building: Five (5)
- Modern, elevatored building
- Ample on-site parking
- On-site professional management
- **Excellent Location!**



Walking distance to shopping, dining, banking and more. Easy access to Route 4, I-80 & I-95.

**INQUIRE** FOR PRICE DETAILS

Darren M. Lizzack, MSRE Vice President

> 201 488 5800 x104 dlizzack@naihanson.com



#### Randy Horning, MSRE Vice President

201 488 5800 x123 rhorning@naihanson.com









FOLLOW US! f) (1) NJ Offices: Teterboro | Parsippany | naihanson.com | Member of NAI Global with 325+ Offices Worldwide







#### FLOOR PLAN OPTIONS

OPTION 1 417 SF





OPTION 2 590 SF



# N. Dean Street

## PROPERTY PHOTOS