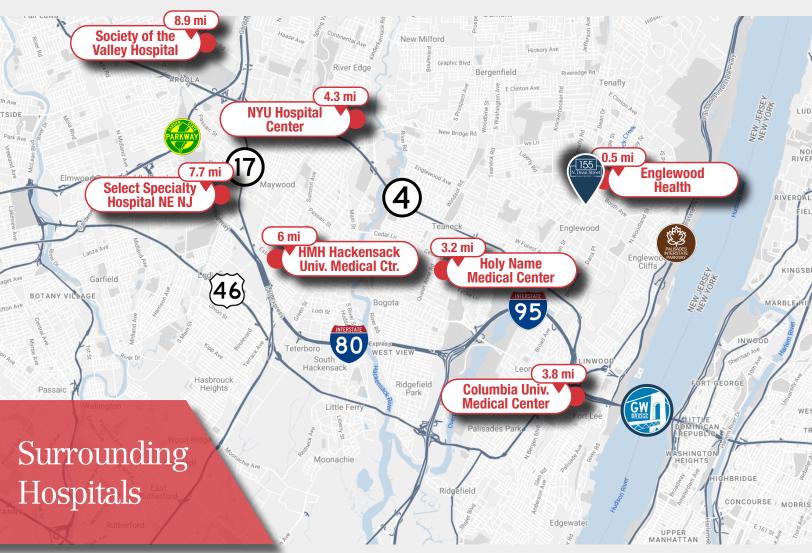

### 590± SF

MEDICAL OFFICE FOR LEASE



#### **Property Features**

- 417 SF 590 SF available
- 2 floor plan options available
- Total building size: 25,000 SF
- Floors in building: Five (5)
- Modern, elevatored building
- Ample on-site parking
- On-site professional management
- **Excellent Location!**



Walking distance to shopping, dining, banking and more. Easy access to Route 4, I-80 & I-95.

**INQUIRE** FOR PRICE DETAILS

Darren M. Lizzack, MSRE Vice President

> 201 488 5800 x104 dlizzack@naihanson.com



#### Randy Horning, MSRE Vice President

201 488 5800 x123 rhorning@naihanson.com









FOLLOW US! f) (1) NJ Offices: Teterboro | Parsippany | naihanson.com | Member of NAI Global with 325+ Offices Worldwide







#### FLOOR PLAN OPTIONS

OPTION 1 417 SF





OPTION 2 590 SF



# N. Dean Street

## PROPERTY PHOTOS