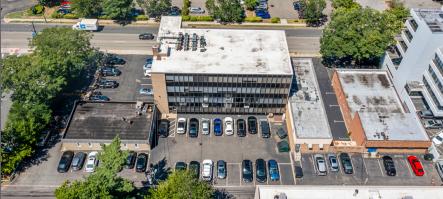

*Property Features**

- 417 SF 590 SF available
- 2 floor plan options available
- Total building size: 25,000 SF
- Floors in building: Five (5)
- Modern, elevatored building
- Ample on-site parking
- On-site professional management
- **Excellent Location!**



Walking distance to shopping, dining, banking and more. Easy access to Route 4, I-80 & I-95.

**INQUIRE** FOR PRICE DETAILS

Darren M. Lizzack, MSRE Vice President

> 201 488 5800 x104 dlizzack@naihanson.com



#### Randy Horning, MSRE Vice President

201 488 5800 x123 rhorning@naihanson.com









FOLLOW US! f) (1) NJ Offices: Teterboro | Parsippany | naihanson.com | Member of NAI Global with 325+ Offices Worldwide







#### FLOOR PLAN OPTIONS

OPTION 1 417 SF





OPTION 2 590 SF



# N. Dean Street

## PROPERTY PHOTOS