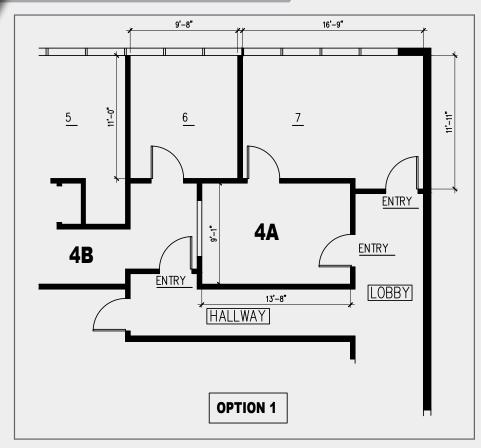

### 590± SF

MEDICAL OFFICE FOR LEASE



#### **Property Features**

- 417 SF 590 SF available
- 2 floor plan options available
- Total building size: 25,000 SF
- Floors in building: Five (5)
- Modern, elevatored building
- Ample on-site parking
- On-site professional management
- **Excellent Location!**



Walking distance to shopping, dining, banking and more. Easy access to Route 4, I-80 & I-95.

**INQUIRE** FOR PRICE DETAILS

Darren M. Lizzack, MSRE Vice President

> 201 488 5800 x104 dlizzack@naihanson.com



#### Randy Horning, MSRE Vice President

201 488 5800 x123 rhorning@naihanson.com









FOLLOW US! f) (1) NJ Offices: Teterboro | Parsippany | naihanson.com | Member of NAI Global with 325+ Offices Worldwide







#### FLOOR PLAN OPTIONS

OPTION 1 417 SF





OPTION 2 590 SF



# N. Dean Street

## PROPERTY PHOTOS