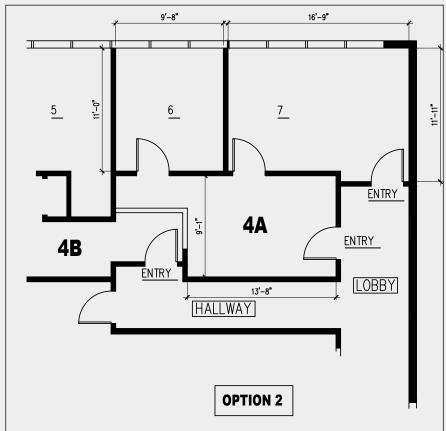

### 590± SF

MEDICAL OFFICE FOR LEASE



#### **Property Features**

- 417 SF 590 SF available
- 2 floor plan options available
- Total building size: 25,000 SF
- Floors in building: Five (5)
- Modern, elevatored building
- Ample on-site parking
- On-site professional management
- **Excellent Location!**



Walking distance to shopping, dining, banking and more. Easy access to Route 4, I-80 & I-95.

**INQUIRE** FOR PRICE DETAILS

Darren M. Lizzack, MSRE Vice President

> 201 488 5800 x104 dlizzack@naihanson.com



#### Randy Horning, MSRE Vice President

201 488 5800 x123 rhorning@naihanson.com









FOLLOW US! f) (1) NJ Offices: Teterboro | Parsippany | naihanson.com | Member of NAI Global with 325+ Offices Worldwide







#### FLOOR PLAN OPTIONS

OPTION 1 417 SF





OPTION 2 590 SF



# N. Dean Street

## PROPERTY PHOTOS