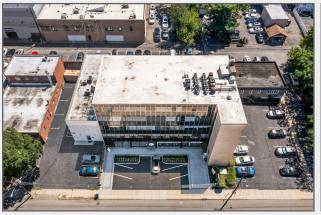

**Property Features**

- 417 SF 590 SF available
- 2 floor plan options available
- Total building size: 25,000 SF
- Floors in building: Five (5)
- Modern, elevatored building
- Ample on-site parking
- On-site professional management
- **Excellent Location!**



Walking distance to shopping, dining, banking and more. Easy access to Route 4, I-80 & I-95.

**INQUIRE** FOR PRICE DETAILS

Darren M. Lizzack, MSRE Vice President

> 201 488 5800 x104 dlizzack@naihanson.com



#### Randy Horning, MSRE Vice President

201 488 5800 x123 rhorning@naihanson.com









FOLLOW US! f) (1) NJ Offices: Teterboro | Parsippany | naihanson.com | Member of NAI Global with 325+ Offices Worldwide







#### FLOOR PLAN OPTIONS

OPTION 1 417 SF





OPTION 2 590 SF



# N. Dean Street

## PROPERTY PHOTOS