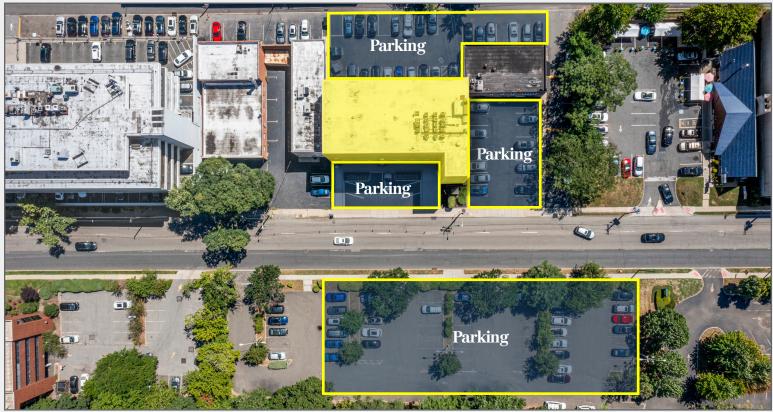

#### **Property Features**

- 417 SF 590 SF available
- 2 floor plan options available
- Total building size: 25,000 SF
- Floors in building: Five (5)
- Modern, elevatored building
- Ample on-site parking
- On-site professional management
- **Excellent Location!**

Walking distance to shopping, dining, banking and more. Easy access to Route 4, I-80 & I-95.

**INQUIRE** FOR PRICE DETAILS

Darren M. Lizzack, MSRE Vice President

> 201 488 5800 x104 dlizzack@naihanson.com