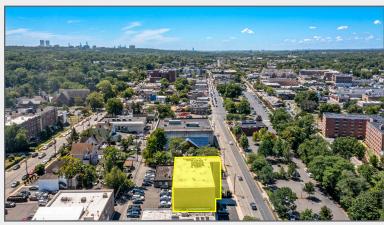

## **Property Features**

- 417 SF 590 SF available
- 2 floor plan options available
- Total building size: 25,000 SF
- Floors in building: Five (5)
- Modern, elevatored building
- Ample on-site parking
- On-site professional management
- **Excellent Location!**



Walking distance to shopping, dining, banking and more. Easy access to Route 4, I-80 & I-95.

**INQUIRE** FOR PRICE DETAILS

Darren M. Lizzack, MSRE Vice President

> 201 488 5800 x104 dlizzack@naihanson.com



#### Randy Horning, MSRE Vice President

201 488 5800 x123 rhorning@naihanson.com









FOLLOW US! f) (1) NJ Offices: Teterboro | Parsippany | naihanson.com | Member of NAI Global with 325+ Offices Worldwide







#### FLOOR PLAN OPTIONS

OPTION 1 417 SF





OPTION 2 590 SF



# N. Dean Street

## PROPERTY PHOTOS