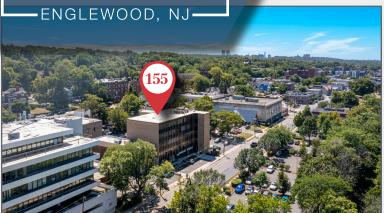

#### **Property Features**

- 417 SF 590 SF available
- 2 floor plan options available
- Total building size: 25,000 SF
- Floors in building: Five (5)
- Modern, elevatored building
- Ample on-site parking
- On-site professional management
- **Excellent Location!**



Walking distance to shopping, dining, banking and more. Easy access to Route 4, I-80 & I-95.

**INQUIRE** FOR PRICE DETAILS

Darren M. Lizzack, MSRE Vice President

> 201 488 5800 x104 dlizzack@naihanson.com



#### Randy Horning, MSRE Vice President

201 488 5800 x123 rhorning@naihanson.com









FOLLOW US! f) (1) NJ Offices: Teterboro | Parsippany | naihanson.com | Member of NAI Global with 325+ Offices Worldwide







#### FLOOR PLAN OPTIONS

OPTION 1 417 SF





OPTION 2 590 SF



# N. Dean Street

## PROPERTY PHOTOS