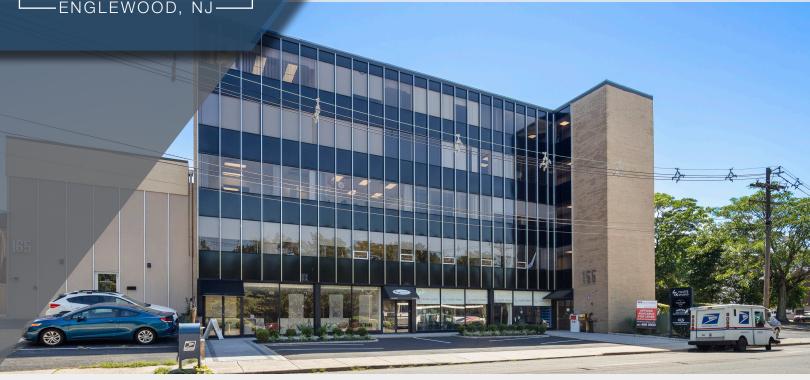

### 590± SF

MEDICAL OFFICE FOR LEASE



#### **Property Features**

- 417 SF 590 SF available
- 2 floor plan options available
- Total building size: 25,000 SF
- Floors in building: Five (5)
- Modern, elevatored building
- Ample on-site parking
- On-site professional management
- **Excellent Location!**



Walking distance to shopping, dining, banking and more. Easy access to Route 4, I-80 & I-95.

**INQUIRE** FOR PRICE DETAILS

Darren M. Lizzack, MSRE Vice President

> 201 488 5800 x104 dlizzack@naihanson.com



#### Randy Horning, MSRE Vice President

201 488 5800 x123 rhorning@naihanson.com









FOLLOW US! f) (1) NJ Offices: Teterboro | Parsippany | naihanson.com | Member of NAI Global with 325+ Offices Worldwide







#### FLOOR PLAN OPTIONS

OPTION 1 417 SF





OPTION 2 590 SF



# N. Dean Street

## PROPERTY PHOTOS