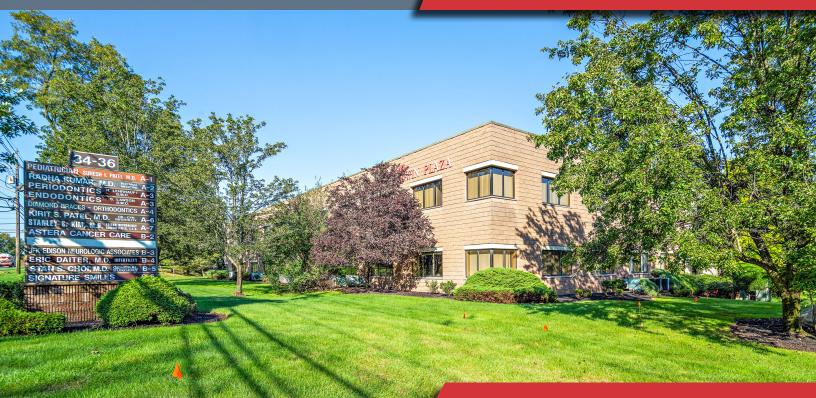

# FOR SALE 2,000 SF OFFICE SUITE

## 34-36 Progress Street Edison, New Jersey

## **Property Features**

- 2,000 SF office suite for sale
- Total building size: 56,818
- Lot size: 0.32 AC
- Two story building
- Ample on-site parking
- Taxes: \$12,500
- Condo fees: \$800/mo. (\$9,600 annually)