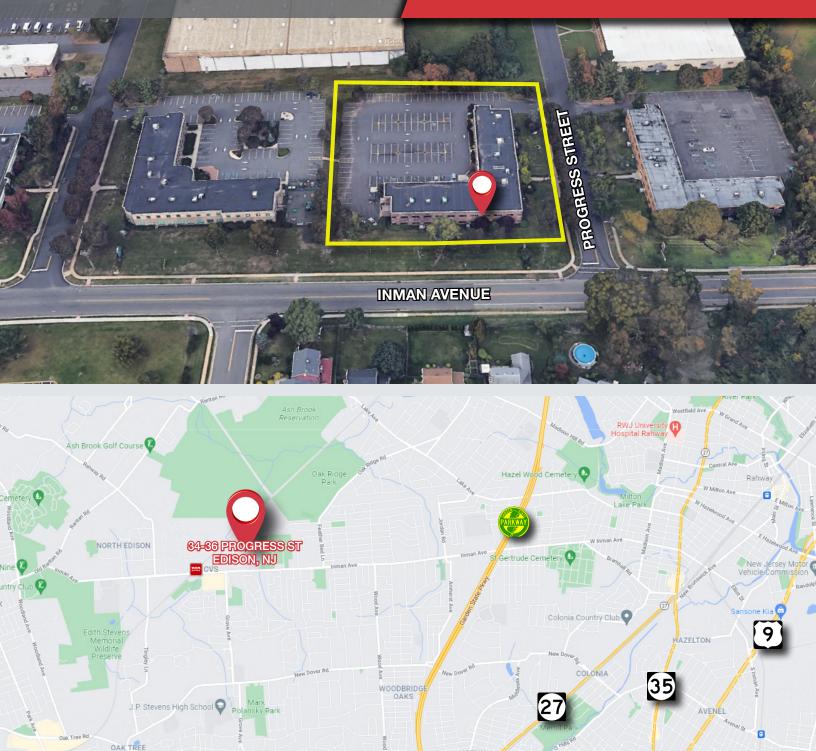

## AERIAL & ROAD MAP

### 34-36 Progress Street Edison, New Jersey

NJames E. Hanson

Patel Brothers

e Rd 604

ISELIN

John F. Kennedy Memorial High School Clover Lea

idge High School 🜍

FOLLOW US! 👔 🕑 👔 💽 | NJ Offices: Teterboro | Parsippany | naihanson.com | Member of NAI Global with 300 Offices Worldwide