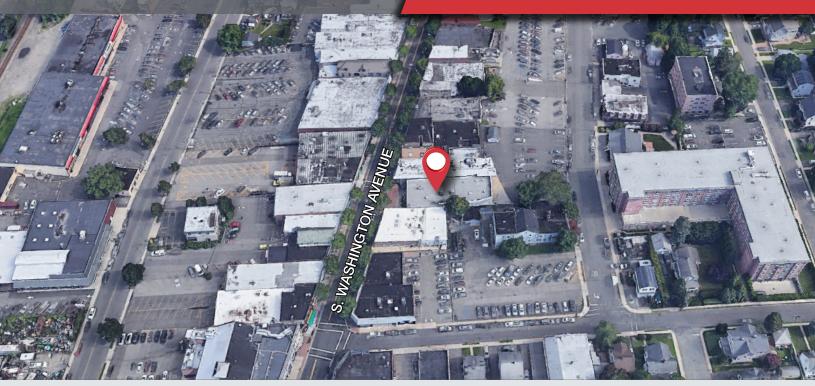

## 2,000 SF FOR LEASE RETAIL/MEDICAL OFFICE

### 35 S. Washington Ave. Bergenfield, NJ



#### **Property Features**

- ±2,000 SF retail/medical office for lease
- Space includes exclusive use of men & women's restroom
- Two (2) story building
- Currently used as a physical therapy center
- Ample parking available
- Visibility/signage on Washington Ave.
- Heart of Bergenfield's central business district



Darren M. Lizzack, MSRE | Vice President

201 488 5800 x104 • dlizzack@naihanson.com

Randy Horning, MSRE | Vice President 201 488 5800 x123 • rhorning@naihanson.com



FOLLOW US! f) (1) NJ Offices: Teterboro | Parsippany | naihanson.com | Member of NAI Global with 300 Offices Worldwide

#### **AERIAL** & ROAD MAP





#### PROPERTY PHOTOGRAPHS













### PROPERTY PHOTOGRAPHS