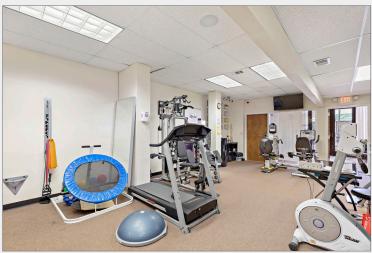

## 2,000 SF FOR LEASE RETAIL/MEDICAL OFFICE

### 35 S. Washington Ave. Bergenfield, NJ



#### **Property Features**

- ±2,000 SF retail/medical office for lease
- Space includes exclusive use of men & women's restroom
- Two (2) story building
- Currently used as a physical therapy center
- Ample parking available
- Visibility/signage on Washington Ave.
- Heart of Bergenfield's central business district



Darren M. Lizzack, MSRE | Vice President

201 488 5800 x104 • dlizzack@naihanson.com

Randy Horning, MSRE | Vice President 201 488 5800 x123 • rhorning@naihanson.com



FOLLOW US! f) (1) NJ Offices: Teterboro | Parsippany | naihanson.com | Member of NAI Global with 300 Offices Worldwide

#### **AERIAL** & ROAD MAP





#### PROPERTY PHOTOGRAPHS













### PROPERTY PHOTOGRAPHS