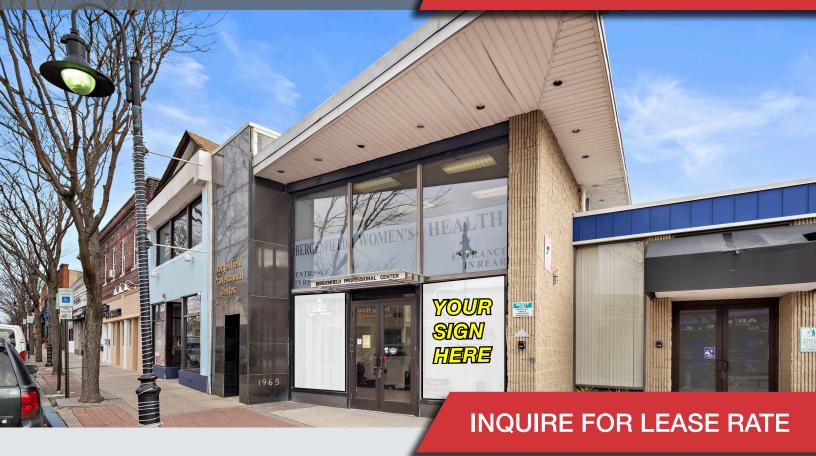

## 2,000 SF FOR LEASE RETAIL/MEDICAL OFFICE

### 35 S. Washington Ave. Bergenfield, NJ

#### **Property Features**

- ±2,000 SF retail/medical office for lease
- Space includes exclusive use of men & women's restroom
- Two (2) story building
- Currently used as a physical therapy center
- Ample parking available
- Visibility/signage on Washington Ave.
- Heart of Bergenfield's central business district