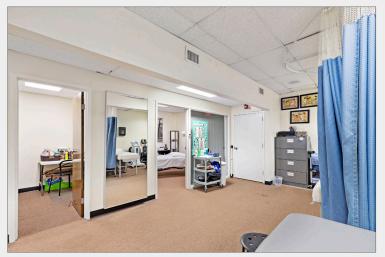

## 2,000 SF FOR LEASE RETAIL/MEDICAL OFFICE

### 35 S. Washington Ave. Bergenfield, NJ



#### **Property Features**

- ±2,000 SF retail/medical office for lease
- Space includes exclusive use of men & women's restroom
- Two (2) story building
- Currently used as a physical therapy center
- Ample parking available
- Visibility/signage on Washington Ave.
- Heart of Bergenfield's central business district



Darren M. Lizzack, MSRE | Vice President

201 488 5800 x104 • dlizzack@naihanson.com

Randy Horning, MSRE | Vice President 201 488 5800 x123 • rhorning@naihanson.com



FOLLOW US! f) (1) NJ Offices: Teterboro | Parsippany | naihanson.com | Member of NAI Global with 300 Offices Worldwide

#### **AERIAL** & ROAD MAP





#### PROPERTY PHOTOGRAPHS













### PROPERTY PHOTOGRAPHS