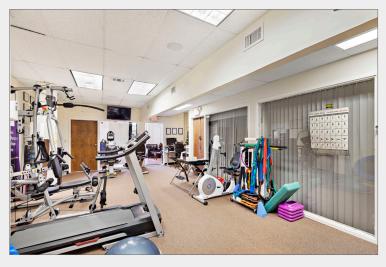

## 2,000 SF FOR LEASE RETAIL/MEDICAL OFFICE

### 35 S. Washington Ave. Bergenfield, NJ



#### **Property Features**

- ±2,000 SF retail/medical office for lease
- Space includes exclusive use of men & women's restroom
- Two (2) story building
- Currently used as a physical therapy center
- Ample parking available
- Visibility/signage on Washington Ave.
- Heart of Bergenfield's central business district



Darren M. Lizzack, MSRE | Vice President

201 488 5800 x104 • dlizzack@naihanson.com

Randy Horning, MSRE | Vice President 201 488 5800 x123 • rhorning@naihanson.com



FOLLOW US! f) (1) NJ Offices: Teterboro | Parsippany | naihanson.com | Member of NAI Global with 300 Offices Worldwide

#### **AERIAL** & ROAD MAP





#### PROPERTY PHOTOGRAPHS













### PROPERTY PHOTOGRAPHS