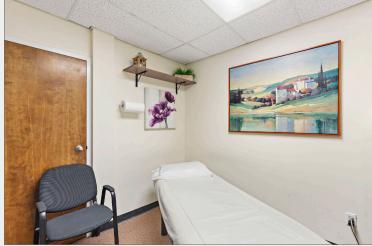

## 2,000 SF FOR LEASE RETAIL/MEDICAL OFFICE

### 35 S. Washington Ave. Bergenfield, NJ



#### **Property Features**

- ±2,000 SF retail/medical office for lease
- Space includes exclusive use of men & women's restroom
- Two (2) story building
- Currently used as a physical therapy center
- Ample parking available
- Visibility/signage on Washington Ave.
- Heart of Bergenfield's central business district



Darren M. Lizzack, MSRE | Vice President

201 488 5800 x104 • dlizzack@naihanson.com

Randy Horning, MSRE | Vice President 201 488 5800 x123 • rhorning@naihanson.com



FOLLOW US! f) (1) NJ Offices: Teterboro | Parsippany | naihanson.com | Member of NAI Global with 300 Offices Worldwide

#### **AERIAL** & ROAD MAP





#### PROPERTY PHOTOGRAPHS













### PROPERTY PHOTOGRAPHS