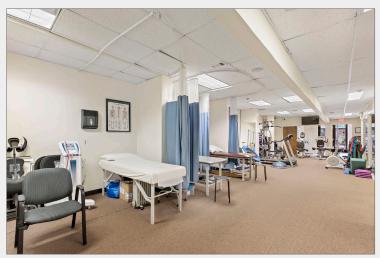

## 2,000 SF FOR LEASE RETAIL/MEDICAL OFFICE

### 35 S. Washington Ave. Bergenfield, NJ



#### **Property Features**

- ±2,000 SF retail/medical office for lease
- Space includes exclusive use of men & women's restroom
- Two (2) story building
- Currently used as a physical therapy center
- Ample parking available
- Visibility/signage on Washington Ave.
- Heart of Bergenfield's central business district



Darren M. Lizzack, MSRE | Vice President

201 488 5800 x104 • dlizzack@naihanson.com

Randy Horning, MSRE | Vice President 201 488 5800 x123 • rhorning@naihanson.com



FOLLOW US! f) (1) NJ Offices: Teterboro | Parsippany | naihanson.com | Member of NAI Global with 300 Offices Worldwide

#### **AERIAL** & ROAD MAP





#### PROPERTY PHOTOGRAPHS













### PROPERTY PHOTOGRAPHS