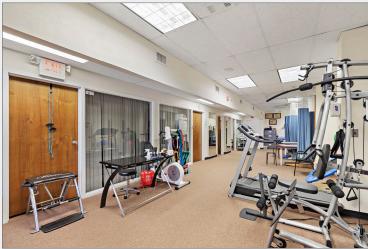

## 2,000 SF FOR LEASE RETAIL/MEDICAL OFFICE

### 35 S. Washington Ave. Bergenfield, NJ



#### **Property Features**

- ±2,000 SF retail/medical office for lease
- Space includes exclusive use of men & women's restroom
- Two (2) story building
- Currently used as a physical therapy center
- Ample parking available
- Visibility/signage on Washington Ave.
- Heart of Bergenfield's central business district



Darren M. Lizzack, MSRE | Vice President

201 488 5800 x104 • dlizzack@naihanson.com

Randy Horning, MSRE | Vice President 201 488 5800 x123 • rhorning@naihanson.com



FOLLOW US! f) (1) NJ Offices: Teterboro | Parsippany | naihanson.com | Member of NAI Global with 300 Offices Worldwide

#### **AERIAL** & ROAD MAP





#### PROPERTY PHOTOGRAPHS













### PROPERTY PHOTOGRAPHS