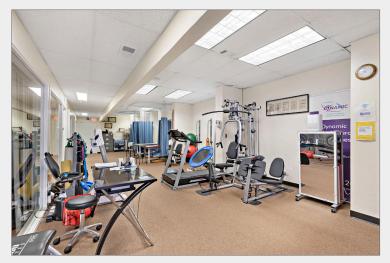

## 2,000 SF FOR LEASE RETAIL/MEDICAL OFFICE

### 35 S. Washington Ave. Bergenfield, NJ



#### **Property Features**

- ±2,000 SF retail/medical office for lease
- Space includes exclusive use of men & women's restroom
- Two (2) story building
- Currently used as a physical therapy center
- Ample parking available
- Visibility/signage on Washington Ave.
- Heart of Bergenfield's central business district



Darren M. Lizzack, MSRE | Vice President

201 488 5800 x104 • dlizzack@naihanson.com

Randy Horning, MSRE | Vice President 201 488 5800 x123 • rhorning@naihanson.com



FOLLOW US! f) (1) NJ Offices: Teterboro | Parsippany | naihanson.com | Member of NAI Global with 300 Offices Worldwide

#### **AERIAL** & ROAD MAP





#### PROPERTY PHOTOGRAPHS













### PROPERTY PHOTOGRAPHS