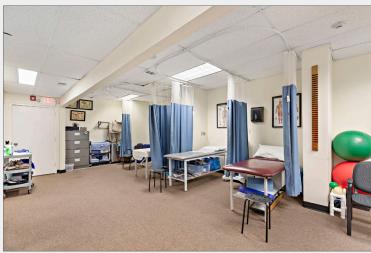

## 2,000 SF FOR LEASE RETAIL/MEDICAL OFFICE

### 35 S. Washington Ave. Bergenfield, NJ



#### **Property Features**

- ±2,000 SF retail/medical office for lease
- Space includes exclusive use of men & women's restroom
- Two (2) story building
- Currently used as a physical therapy center
- Ample parking available
- Visibility/signage on Washington Ave.
- Heart of Bergenfield's central business district



Darren M. Lizzack, MSRE | Vice President

201 488 5800 x104 • dlizzack@naihanson.com

Randy Horning, MSRE | Vice President 201 488 5800 x123 • rhorning@naihanson.com



FOLLOW US! f) (1) NJ Offices: Teterboro | Parsippany | naihanson.com | Member of NAI Global with 300 Offices Worldwide

#### **AERIAL** & ROAD MAP





#### PROPERTY PHOTOGRAPHS













### PROPERTY PHOTOGRAPHS