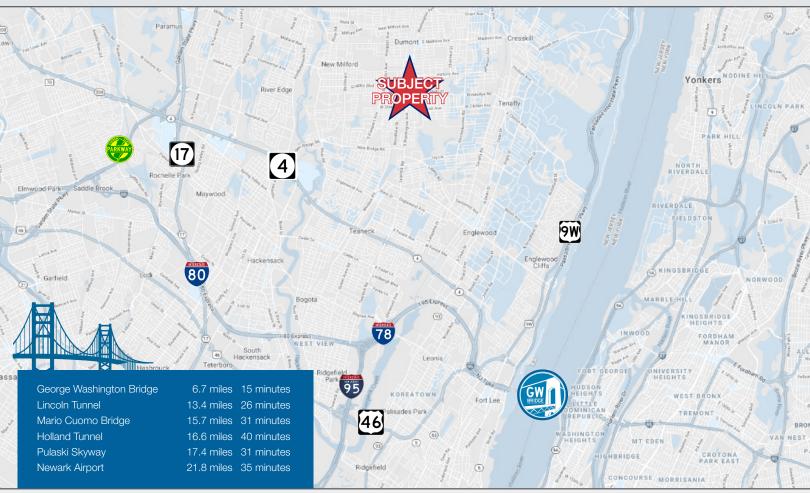

## 2,000 SF FOR LEASE RETAIL/MEDICAL OFFICE

### 35 S. Washington Ave. Bergenfield, NJ



#### **Property Features**

- ±2,000 SF retail/medical office for lease
- Space includes exclusive use of men & women's restroom
- Two (2) story building
- Currently used as a physical therapy center
- Ample parking available
- Visibility/signage on Washington Ave.
- Heart of Bergenfield's central business district



Darren M. Lizzack, MSRE | Vice President

201 488 5800 x104 • dlizzack@naihanson.com

Randy Horning, MSRE | Vice President 201 488 5800 x123 • rhorning@naihanson.com



FOLLOW US! f) (1) NJ Offices: Teterboro | Parsippany | naihanson.com | Member of NAI Global with 300 Offices Worldwide

#### **AERIAL** & ROAD MAP





#### PROPERTY PHOTOGRAPHS













### PROPERTY PHOTOGRAPHS