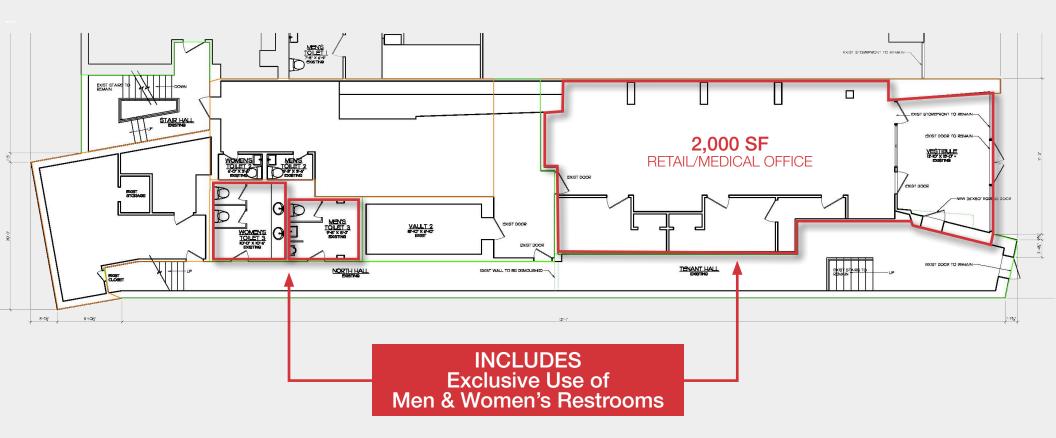

#### **Property Features**

- ±2,000 SF retail/medical office for lease
- Space includes exclusive use of men & women's restroom
- Two (2) story building
- Currently used as a physical therapy center
- Ample parking available
- Visibility/signage on Washington Ave.
- Heart of Bergenfield's central business district