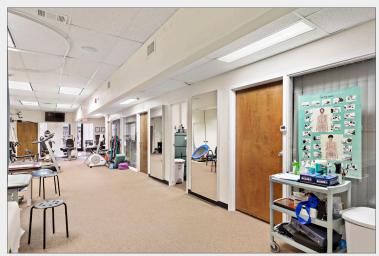

2,000 SF FOR LEASE RETAIL/MEDICAL OFFICE

### 35 S. Washington Ave. Bergenfield, NJ



#### **Property Features**

- ±2,000 SF retail/medical office for lease
- Space includes exclusive use of men & women's restroom
- Two (2) story building
- Currently used as a physical therapy center
- Ample parking available
- Visibility/signage on Washington Ave.
- Heart of Bergenfield's central business district



Darren M. Lizzack, MSRE | Vice President

201 488 5800 x104 • dlizzack@naihanson.com

Randy Horning, MSRE | Vice President 201 488 5800 x123 • rhorning@naihanson.com



FOLLOW US! f) (1) NJ Offices: Teterboro | Parsippany | naihanson.com | Member of NAI Global with 300 Offices Worldwide

#### **AERIAL** & ROAD MAP





#### PROPERTY PHOTOGRAPHS













### PROPERTY PHOTOGRAPHS