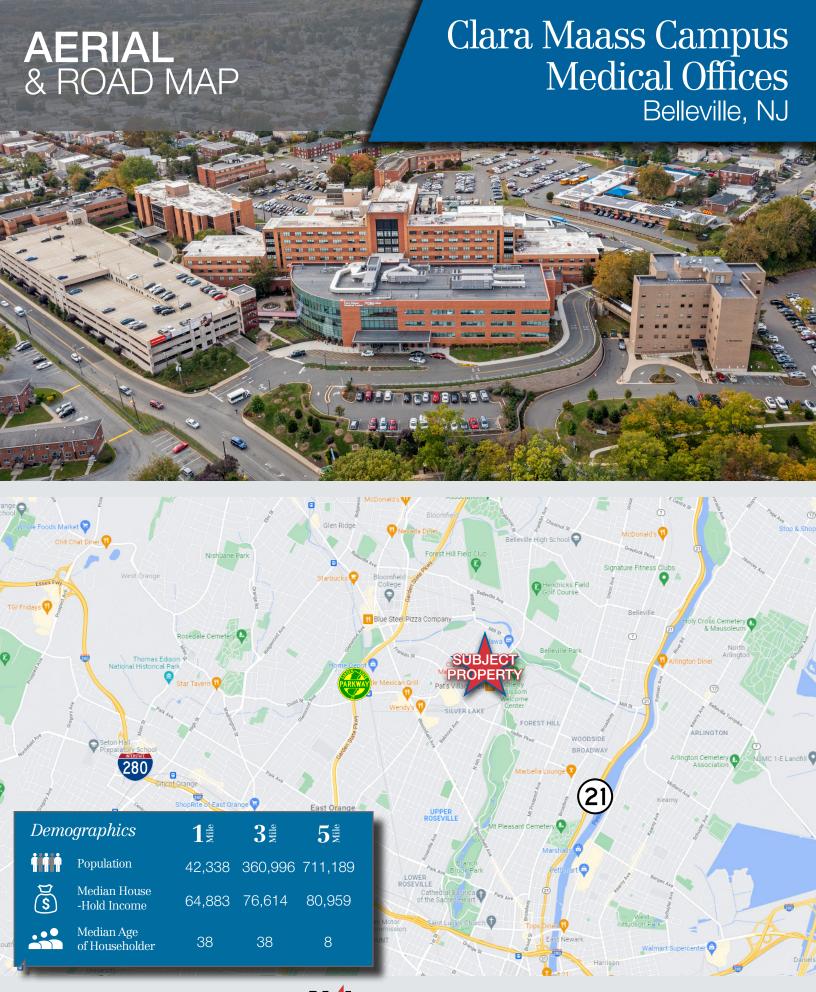

#### Clara Maass Campus Medical Offices Belleville, NJ

#### Campus Features

- 606 24,514± SF available for lease
- Fully accredited acute care facility offering world-class medical treatment
- Part of RWJ Barnabas Health
- Services and programs include: comprehensive cancer center, breast health and disease management center, radiation oncology department, emergency services, cardiac services
- Ample on-site parking