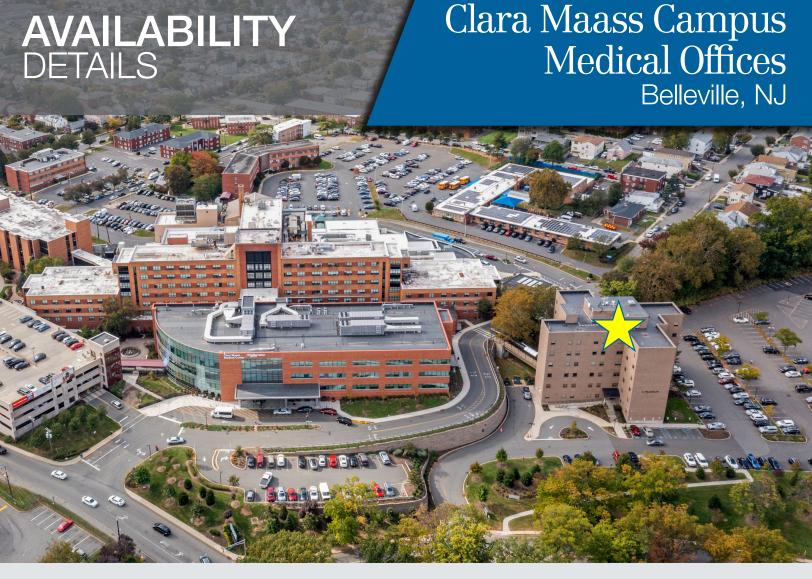

### AVAILABILITY DETAILS

#### Clara Maass Campus Medical Offices Belleville, NJ

#### Campus Features

- 606 24,514± SF available for lease
- Fully accredited acute care facility offering world-class medical treatment
- Part of RWJ Barnabas Health
- Services and programs include: comprehensive cancer center, breast health and disease management center, radiation oncology department, emergency services, cardiac services
- Ample on-site parking