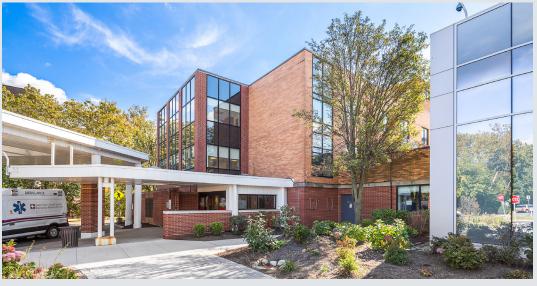

#### 5 FRANKLIN AVE.

Total building size: 53,062± RSF

Total space available: 7,211± SF

• Suite 302+310: Leased

• Suite 305: Leased

• Suite 409: 826± SF

• Suite 503: 1,347± SF

• Suite 510: 1,407± SF

• Suite 609B: 2,071± SF

• Suite 610: 1,560± SF