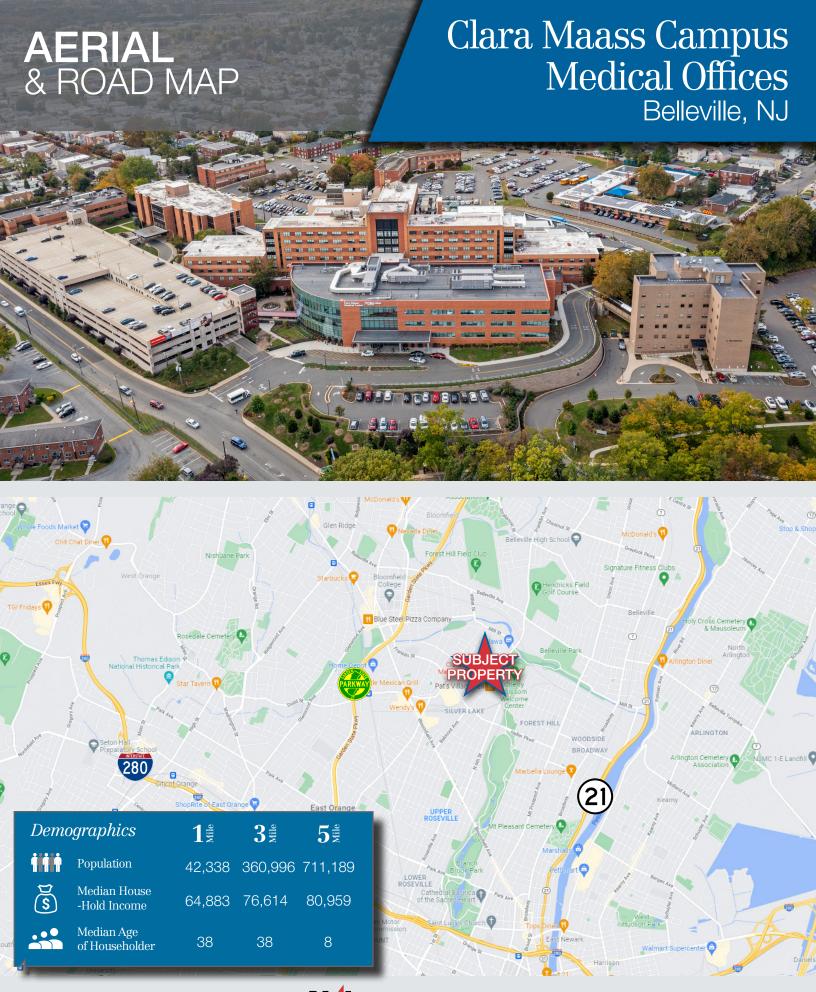

#### Clara Maass Campus Medical Offices Belleville, NJ

#### Campus Features

- 606 23,248± SF available for lease
- Fully accredited acute care facility offering world-class medical treatment
- Part of RWJ Barnabas Health
- Services and programs include: comprehensive cancer center, breast health and disease management center, radiation oncology department, emergency services, cardiac services
- Ample on-site parking