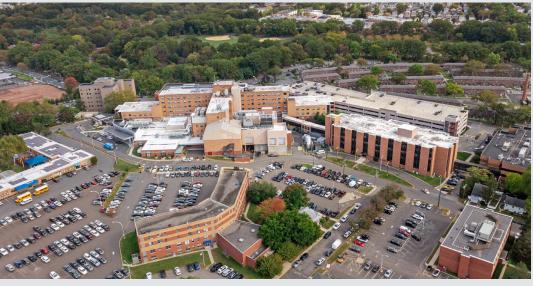

#### 5 FRANKLIN AVE.

Total building size: 53,062± RSF

Total space available: 7,211± SF

• Suite 302+310: Leased

• Suite 305: Leased

• Suite 409: 826± SF

• Suite 503: 1,347± SF

• Suite 510: 1,407± SF

• Suite 609B: 2,071± SF

• Suite 610: 1,560± SF