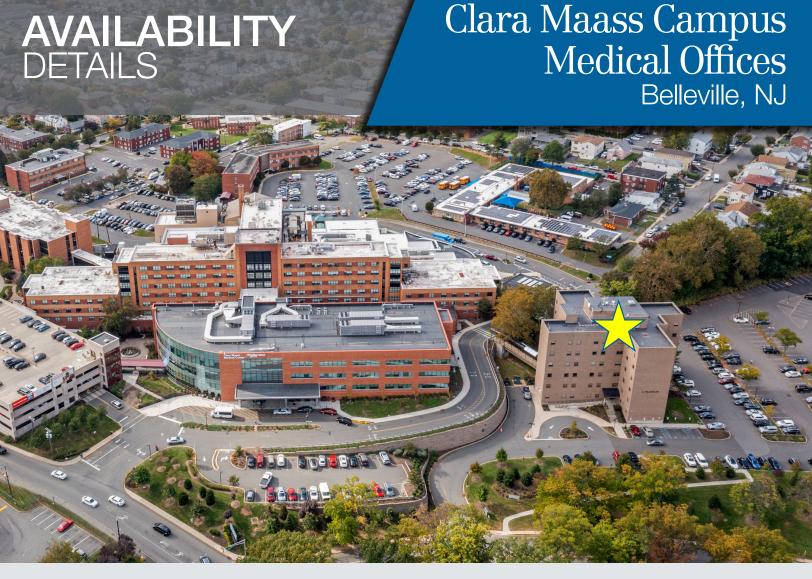

### AVAILABILITY DETAILS

#### Clara Maass Campus Medical Offices Belleville, NJ

#### Campus Features

- 606 23,248± SF available for lease
- Fully accredited acute care facility offering world-class medical treatment
- Part of RWJ Barnabas Health
- Services and programs include: comprehensive cancer center, breast health and disease management center, radiation oncology department, emergency services, cardiac services
- Ample on-site parking