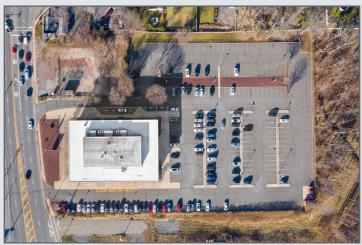

ASE MEDICAL SUITES 1,830 SF - 2,438 SF



Property Features

Building Size: 70,000 SF

• Space Available: 6,496 SF

• Number of Floors: 4 (four)

• 1st Floor (Suite 100) 1,830 SF

• 2nd Floor (Suite 202) 2,228 SF

• 3rd Floor (Suite 301) 2,438 SF

• 3rd Floor (Suite 304) **LEASED** 

• Penthouse: **LEASED** 

275 Parking Spaces

• Excellent Tenant Roster (See Page 2)

Building Signage Rights Available

Available Immediately

#### **♣** For *more* information

Darren M. Lizzack, MSRE | Vice President

201 488 5800 x104 • dlizzack@naihanson.com

Randy Horning, MSRE | Vice President 201 488 5800 x123 • rhorning@naihanson.com

**INQUIRE FOR PRICING** 



COMMERCIAL REAL ESTATE SERVICES, WORLDWIDE

### **AERIAL VIEW** & HIGHWAY MAP





# INTERIOR PHOTOS















# **EXTERIOR** PHOTOS















### FLOOR PLAN SUITE 301





# FLOOR PLAN SUITE 202





# FLOOR PLANS SUITE 100