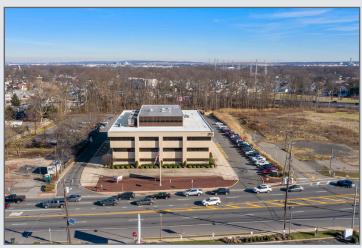

MEDICAL SUITES 1,830 SF - 2,438 SF



Property Features

Building Size: 70,000 SF

• Space Available: 6,496 SF

• Number of Floors: 4 (four)

• 1st Floor (Suite 100) 1,830 SF

• 2nd Floor (Suite 202) 2,228 SF

• 3rd Floor (Suite 301) 2,438 SF

• 3rd Floor (Suite 304) **LEASED** 

• Penthouse: **LEASED** 

275 Parking Spaces

• Excellent Tenant Roster (See Page 2)

Building Signage Rights Available

Available Immediately

#### **♣** For *more* information

Darren M. Lizzack, MSRE | Vice President

201 488 5800 x104 • dlizzack@naihanson.com

Randy Horning, MSRE | Vice President 201 488 5800 x123 • rhorning@naihanson.com

**INQUIRE FOR PRICING** 



COMMERCIAL REAL ESTATE SERVICES, WORLDWIDE

### **AERIAL VIEW** & HIGHWAY MAP





# INTERIOR PHOTOS















# **EXTERIOR** PHOTOS















### FLOOR PLAN SUITE 301





# FLOOR PLAN SUITE 202





# FLOOR PLANS SUITE 100