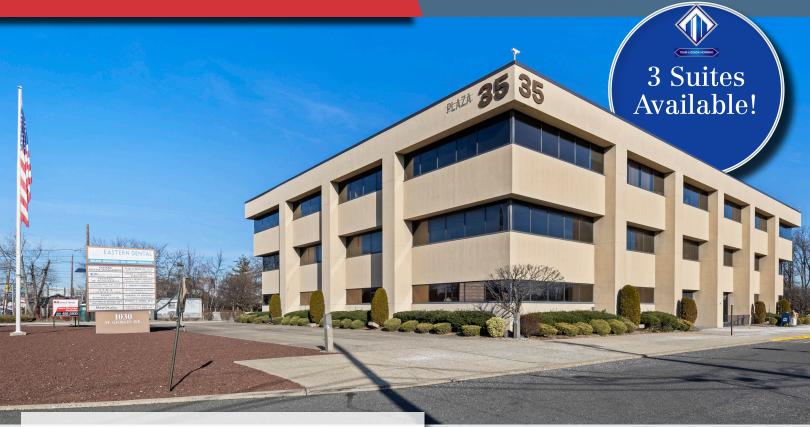

# Plaza 35

1030 St. Georges Avenue Avenel, New Jersey

# FOR LEASE MEDICAL SUITES 1,830 SF - 2,438 SF

Property Features

Building Size: 70,000 SF

• Space Available: 6,496 SF

• Number of Floors: 4 (four)

• 1st Floor (Suite 100) 1,830 SF

• 2nd Floor (Suite 202) 2,228 SF

• 3rd Floor (Suite 301) 2,438 SF

• 3rd Floor (Suite 304) **LEASED** 

• Penthouse: **LEASED** 

275 Parking Spaces

• Excellent Tenant Roster (See Page 2)

Building Signage Rights Available

Available Immediately

# **EXTERIOR** PHOTOS