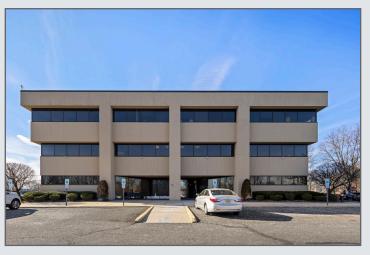

CAL SUITES 1,830 SF - 2,438 SF



Property Features

Building Size: 70,000 SF

• Space Available: 6,496 SF

• Number of Floors: 4 (four)

• 1st Floor (Suite 100) 1,830 SF

• 2nd Floor (Suite 202) 2,228 SF

• 3rd Floor (Suite 301) 2,438 SF

• 3rd Floor (Suite 304) **LEASED** 

• Penthouse: **LEASED** 

275 Parking Spaces

• Excellent Tenant Roster (See Page 2)

Building Signage Rights Available

Available Immediately

#### **♣** For *more* information

Darren M. Lizzack, MSRE | Vice President

201 488 5800 x104 • dlizzack@naihanson.com

Randy Horning, MSRE | Vice President 201 488 5800 x123 • rhorning@naihanson.com

**INQUIRE FOR PRICING** 



COMMERCIAL REAL ESTATE SERVICES, WORLDWIDE

### **AERIAL VIEW** & HIGHWAY MAP





# INTERIOR PHOTOS















# **EXTERIOR** PHOTOS















### FLOOR PLAN SUITE 301





# FLOOR PLAN SUITE 202





# FLOOR PLANS SUITE 100