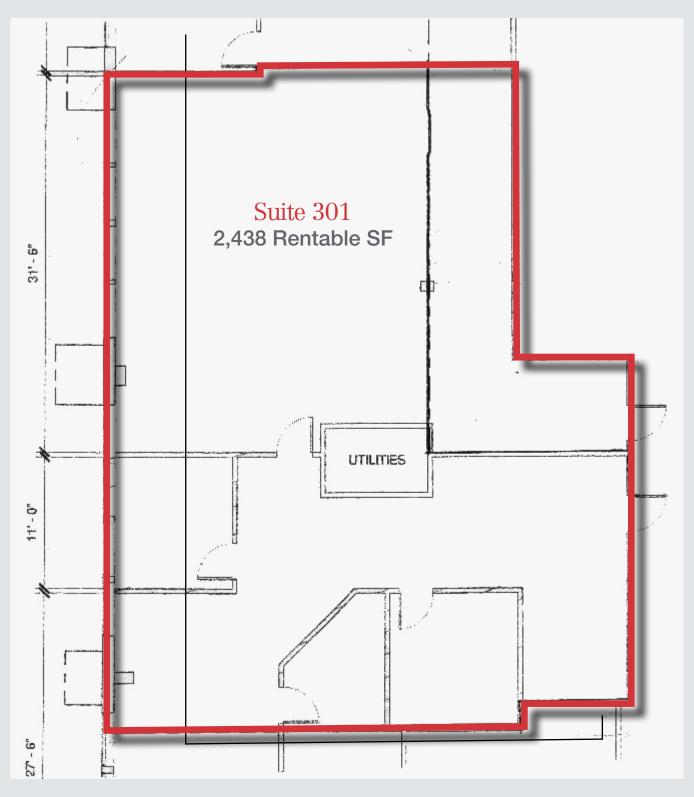

Property Features

Building Size: 70,000 SF

• Space Available: 6,496 SF

• Number of Floors: 4 (four)

• 1st Floor (Suite 100) 1,830 SF

• 2nd Floor (Suite 202) 2,228 SF

• 3rd Floor (Suite 301) 2,438 SF

• 3rd Floor (Suite 304) **LEASED** 

• Penthouse: **LEASED** 

275 Parking Spaces

• Excellent Tenant Roster (See Page 2)

Building Signage Rights Available

Available Immediately

#### **♣** For *more* information

Darren M. Lizzack, MSRE | Vice President

201 488 5800 x104 • dlizzack@naihanson.com

Randy Horning, MSRE | Vice President 201 488 5800 x123 • rhorning@naihanson.com

**INQUIRE FOR PRICING** 



COMMERCIAL REAL ESTATE SERVICES, WORLDWIDE

### **AERIAL VIEW** & HIGHWAY MAP





# INTERIOR PHOTOS















# **EXTERIOR** PHOTOS















### FLOOR PLAN SUITE 301





# FLOOR PLAN SUITE 202





# FLOOR PLANS SUITE 100