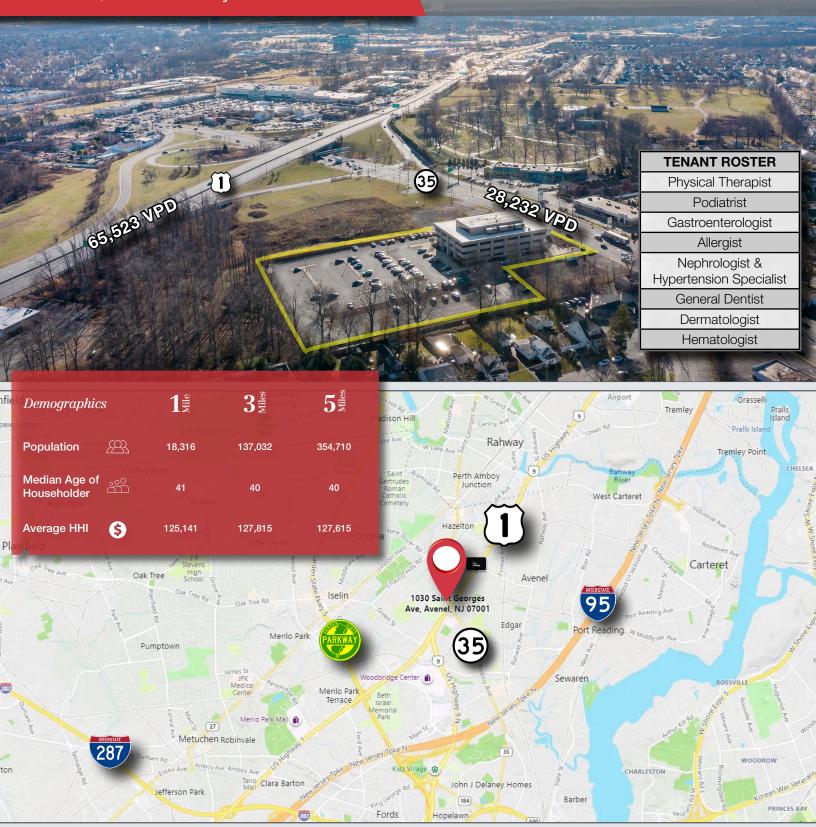

Plaza 35

1030 St. Georges Avenue Avenel, New Jersey

# FOR LEASE MEDICAL SUITES 1,830 SF - 2,438 SF



Property Features

Building Size: 70,000 SF

• Space Available: 6,496 SF

• Number of Floors: 4 (four)

• 1st Floor (Suite 100) 1,830 SF

• 2nd Floor (Suite 202) 2,228 SF

• 3rd Floor (Suite 301) 2,438 SF

• 3rd Floor (Suite 304) **LEASED** 

• Penthouse: **LEASED** 

275 Parking Spaces

• Excellent Tenant Roster (See Page 2)

Building Signage Rights Available

Available Immediately

#### **♣** For *more* information

Darren M. Lizzack, MSRE | Vice President

201 488 5800 x104 • dlizzack@naihanson.com

Randy Horning, MSRE | Vice President 201 488 5800 x123 • rhorning@naihanson.com

**INQUIRE FOR PRICING** 



COMMERCIAL REAL ESTATE SERVICES, WORLDWIDE

### **AERIAL VIEW** & HIGHWAY MAP





# INTERIOR PHOTOS















# **EXTERIOR** PHOTOS















### FLOOR PLAN SUITE 301





# FLOOR PLAN SUITE 202





# FLOOR PLANS SUITE 100