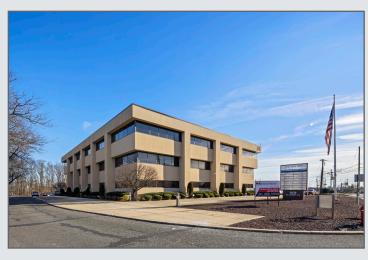

DICAL SUITES 1,830 SF - 2,438 SF



Property Features

Building Size: 70,000 SF

• Space Available: 6,496 SF

• Number of Floors: 4 (four)

• 1st Floor (Suite 100) 1,830 SF

• 2nd Floor (Suite 202) 2,228 SF

• 3rd Floor (Suite 301) 2,438 SF

• 3rd Floor (Suite 304) **LEASED** 

• Penthouse: **LEASED** 

275 Parking Spaces

• Excellent Tenant Roster (See Page 2)

Building Signage Rights Available

Available Immediately

#### **♣** For *more* information

Darren M. Lizzack, MSRE | Vice President

201 488 5800 x104 • dlizzack@naihanson.com

Randy Horning, MSRE | Vice President 201 488 5800 x123 • rhorning@naihanson.com

**INQUIRE FOR PRICING** 



COMMERCIAL REAL ESTATE SERVICES, WORLDWIDE

### **AERIAL VIEW** & HIGHWAY MAP





# INTERIOR PHOTOS















# **EXTERIOR** PHOTOS















### FLOOR PLAN SUITE 301





# FLOOR PLAN SUITE 202





# FLOOR PLANS SUITE 100