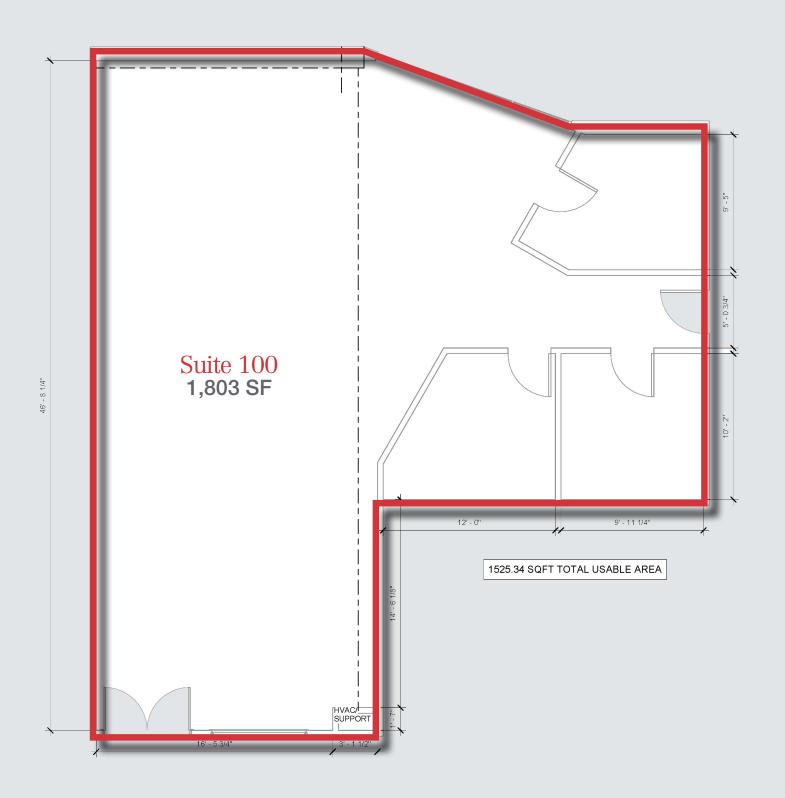

Available: 6,496 SF

• Number of Floors: 4 (four)

• 1st Floor (Suite 100) 1,830 SF

• 2nd Floor (Suite 202) 2,228 SF

• 3rd Floor (Suite 301) 2,438 SF

• 3rd Floor (Suite 304) **LEASED** 

• Penthouse: **LEASED** 

275 Parking Spaces

• Excellent Tenant Roster (See Page 2)

Building Signage Rights Available

Available Immediately

#### **♣** For *more* information

Darren M. Lizzack, MSRE | Vice President

201 488 5800 x104 • dlizzack@naihanson.com

Randy Horning, MSRE | Vice President 201 488 5800 x123 • rhorning@naihanson.com

**INQUIRE FOR PRICING** 



COMMERCIAL REAL ESTATE SERVICES, WORLDWIDE

### **AERIAL VIEW** & HIGHWAY MAP





# INTERIOR PHOTOS















# **EXTERIOR** PHOTOS















### FLOOR PLAN SUITE 301





# FLOOR PLAN SUITE 202





# FLOOR PLANS SUITE 100