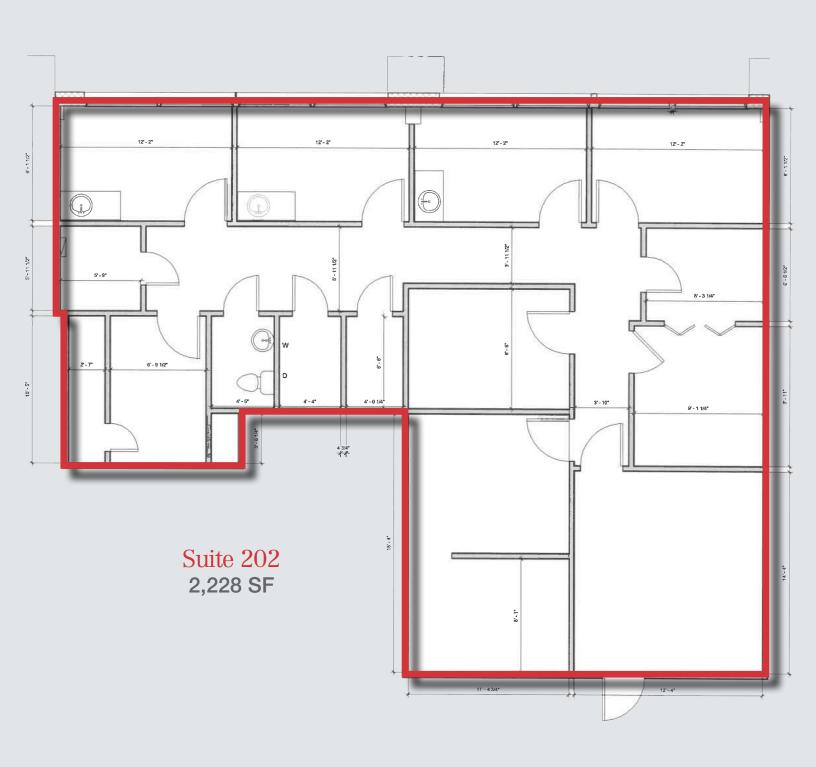

ing Size: 70,000 SF

• Space Available: 6,496 SF

• Number of Floors: 4 (four)

• 1st Floor (Suite 100) 1,830 SF

• 2nd Floor (Suite 202) 2,228 SF

• 3rd Floor (Suite 301) 2,438 SF

• 3rd Floor (Suite 304) **LEASED** 

• Penthouse: **LEASED** 

275 Parking Spaces

• Excellent Tenant Roster (See Page 2)

Building Signage Rights Available

Available Immediately

#### **♣** For *more* information

Darren M. Lizzack, MSRE | Vice President

201 488 5800 x104 • dlizzack@naihanson.com

Randy Horning, MSRE | Vice President 201 488 5800 x123 • rhorning@naihanson.com

**INQUIRE FOR PRICING** 



COMMERCIAL REAL ESTATE SERVICES, WORLDWIDE

### **AERIAL VIEW** & HIGHWAY MAP





# INTERIOR PHOTOS















# **EXTERIOR** PHOTOS















### FLOOR PLAN SUITE 301





# FLOOR PLAN SUITE 202





# FLOOR PLANS SUITE 100