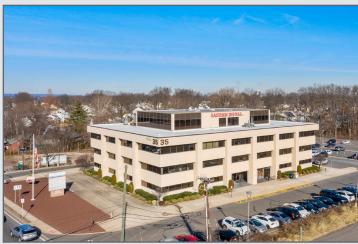

E MEDICAL SUITES 1,830 SF - 2,438 SF



Property Features

Building Size: 70,000 SF

• Space Available: 6,496 SF

• Number of Floors: 4 (four)

• 1st Floor (Suite 100) 1,830 SF

• 2nd Floor (Suite 202) 2,228 SF

• 3rd Floor (Suite 301) 2,438 SF

• 3rd Floor (Suite 304) **LEASED** 

• Penthouse: **LEASED** 

275 Parking Spaces

• Excellent Tenant Roster (See Page 2)

Building Signage Rights Available

Available Immediately

#### **♣** For *more* information

Darren M. Lizzack, MSRE | Vice President

201 488 5800 x104 • dlizzack@naihanson.com

Randy Horning, MSRE | Vice President 201 488 5800 x123 • rhorning@naihanson.com

**INQUIRE FOR PRICING** 



COMMERCIAL REAL ESTATE SERVICES, WORLDWIDE

### **AERIAL VIEW** & HIGHWAY MAP





# INTERIOR PHOTOS















# **EXTERIOR** PHOTOS















### FLOOR PLAN SUITE 301





# FLOOR PLAN SUITE 202





# FLOOR PLANS SUITE 100