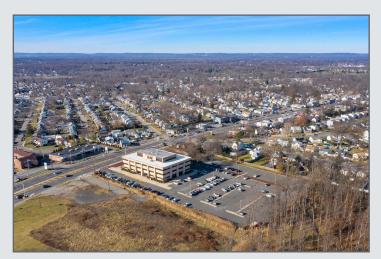

LEASE MEDICAL SUITES 1,830 SF - 2,438 SF



Property Features

Building Size: 70,000 SF

• Space Available: 6,496 SF

• Number of Floors: 4 (four)

• 1st Floor (Suite 100) 1,830 SF

• 2nd Floor (Suite 202) 2,228 SF

• 3rd Floor (Suite 301) 2,438 SF

• 3rd Floor (Suite 304) **LEASED** 

• Penthouse: **LEASED** 

275 Parking Spaces

• Excellent Tenant Roster (See Page 2)

Building Signage Rights Available

Available Immediately

#### **♣** For *more* information

Darren M. Lizzack, MSRE | Vice President

201 488 5800 x104 • dlizzack@naihanson.com

Randy Horning, MSRE | Vice President 201 488 5800 x123 • rhorning@naihanson.com

**INQUIRE FOR PRICING** 



COMMERCIAL REAL ESTATE SERVICES, WORLDWIDE

### **AERIAL VIEW** & HIGHWAY MAP





# INTERIOR PHOTOS















# **EXTERIOR** PHOTOS















### FLOOR PLAN SUITE 301





# FLOOR PLAN SUITE 202





# FLOOR PLANS SUITE 100