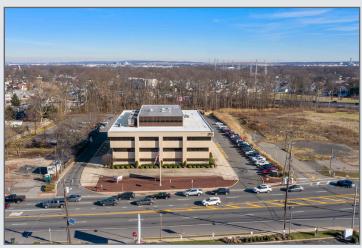

SE MEDICAL SUITES 1,830 SF - 4,058 SF



# Property Features

Building Size: 70,000 SF

• Space Available: 4,058 SF

Number of Floors: 4 (four)

• 1st Floor (Suite 100) 1,830 SF

• 2nd Floor (Suite 202) 2,228 SF

2.10.1.100. (Odito 202) 2,220 01

• 3rd Floor (Suite 304) **LEASED** 

• Penthouse: **LEASED** 

275 Parking Spaces

3rd Floor (Suite 301)

• Excellent Tenant Roster (See Page 2)

Building Signage Rights Available

Available Immediately





Darren M. Lizzack, MSRE Vice President

201 488 5800 x104 dlizzack@naihanson.com

Randy Horning, MSRE Vice President

201 488 5800 x123 rhorning@naihanson.com

**INQUIRE FOR PRICING** 



COMMERCIAL REAL ESTATE SERVICES, WORLDWIDE

**LEASED** 

## **AERIAL VIEW** & HIGHWAY MAP





# INTERIOR PHOTOS















# **EXTERIOR** PHOTOS















## FLOOR PLAN SUITE 202





## FLOOR PLANS SUITE 100