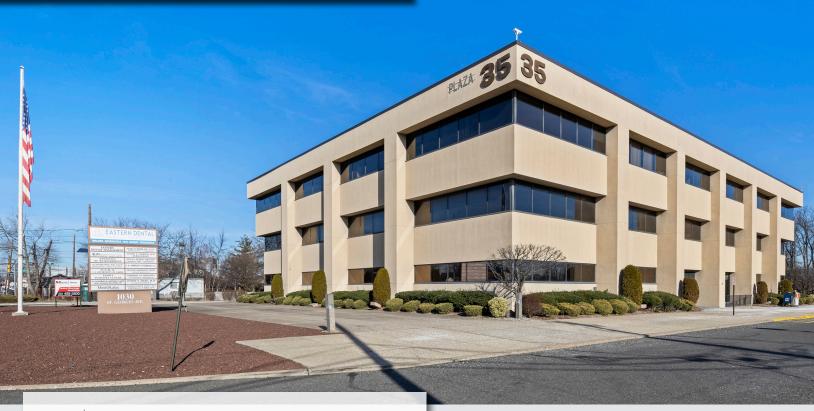

# Plaza 35

1030 St. Georges Avenue Avenel, New Jersey

## FOR LEASE MEDICAL SUITES 1,830 SF - 4,058 SF



# Property Features

Building Size: 70,000 SF

• Space Available: 4,058 SF

Number of Floors: 4 (four)

• 1st Floor (Suite 100) 1,830 SF

• 2nd Floor (Suite 202) 2,228 SF

2.10.1.100. (Odito 202) 2,220 01

• 3rd Floor (Suite 304) **LEASED** 

• Penthouse: **LEASED** 

275 Parking Spaces

3rd Floor (Suite 301)

• Excellent Tenant Roster (See Page 2)

Building Signage Rights Available

Available Immediately





Darren M. Lizzack, MSRE Vice President

201 488 5800 x104 dlizzack@naihanson.com

Randy Horning, MSRE Vice President

201 488 5800 x123 rhorning@naihanson.com

**INQUIRE FOR PRICING** 



COMMERCIAL REAL ESTATE SERVICES, WORLDWIDE

**LEASED** 

## **AERIAL VIEW** & HIGHWAY MAP





# INTERIOR PHOTOS















# **EXTERIOR** PHOTOS















## FLOOR PLAN SUITE 202





##