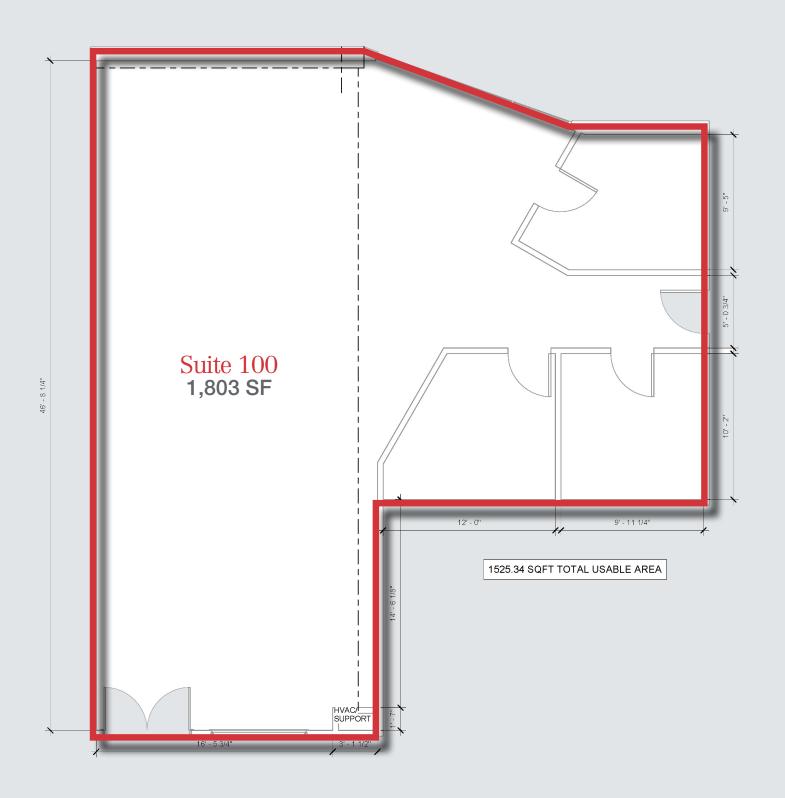

uilding Size: 70,000 SF

• Space Available: 4,058 SF

Number of Floors: 4 (four)

• 1st Floor (Suite 100) 1,830 SF

• 2nd Floor (Suite 202) 2,228 SF

2.10.1.100. (Odito 202) 2,220 01

• 3rd Floor (Suite 304) **LEASED** 

• Penthouse: **LEASED** 

275 Parking Spaces

3rd Floor (Suite 301)

• Excellent Tenant Roster (See Page 2)

Building Signage Rights Available

Available Immediately





Darren M. Lizzack, MSRE Vice President

201 488 5800 x104 dlizzack@naihanson.com

Randy Horning, MSRE Vice President

201 488 5800 x123 rhorning@naihanson.com

**INQUIRE FOR PRICING** 



COMMERCIAL REAL ESTATE SERVICES, WORLDWIDE

**LEASED** 

## **AERIAL VIEW** & HIGHWAY MAP





# INTERIOR PHOTOS















# **EXTERIOR** PHOTOS















## FLOOR PLAN SUITE 202





## FLOOR PLANS SUITE 100