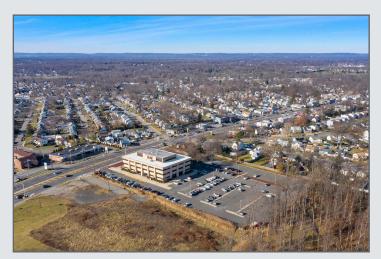

OR LEASE MEDICAL SUITES 1,830 SF - 4,058 SF



# Property Features

Building Size: 70,000 SF

• Space Available: 4,058 SF

Number of Floors: 4 (four)

• 1st Floor (Suite 100) 1,830 SF

• 2nd Floor (Suite 202) 2,228 SF

2.10.1.100. (Odito 202) 2,220 01

• 3rd Floor (Suite 304) **LEASED** 

• Penthouse: **LEASED** 

275 Parking Spaces

3rd Floor (Suite 301)

• Excellent Tenant Roster (See Page 2)

Building Signage Rights Available

Available Immediately





Darren M. Lizzack, MSRE Vice President

201 488 5800 x104 dlizzack@naihanson.com

Randy Horning, MSRE Vice President

201 488 5800 x123 rhorning@naihanson.com

**INQUIRE FOR PRICING** 



COMMERCIAL REAL ESTATE SERVICES, WORLDWIDE

**LEASED** 

## **AERIAL VIEW** & HIGHWAY MAP





# INTERIOR PHOTOS















# **EXTERIOR** PHOTOS















## FLOOR PLAN SUITE 202





## FLOOR PLANS SUITE 100