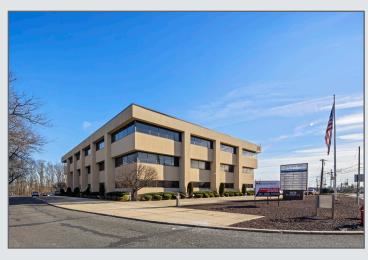

MEDICAL SUITES 1,830 SF - 4,058 SF



# Property Features

Building Size: 70,000 SF

• Space Available: 4,058 SF

Number of Floors: 4 (four)

• 1st Floor (Suite 100) 1,830 SF

• 2nd Floor (Suite 202) 2,228 SF

2.10.1.100. (Odito 202) 2,220 01

• 3rd Floor (Suite 304) **LEASED** 

• Penthouse: **LEASED** 

275 Parking Spaces

3rd Floor (Suite 301)

• Excellent Tenant Roster (See Page 2)

Building Signage Rights Available

Available Immediately





Darren M. Lizzack, MSRE Vice President

201 488 5800 x104 dlizzack@naihanson.com

Randy Horning, MSRE Vice President

201 488 5800 x123 rhorning@naihanson.com

**INQUIRE FOR PRICING** 



COMMERCIAL REAL ESTATE SERVICES, WORLDWIDE

**LEASED** 

## **AERIAL VIEW** & HIGHWAY MAP





# INTERIOR PHOTOS















# **EXTERIOR** PHOTOS















## FLOOR PLAN SUITE 202





## FLOOR PLANS SUITE 100