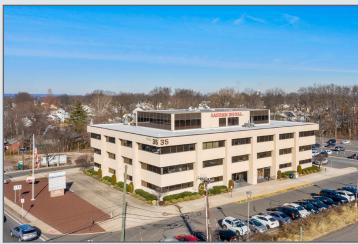

EASE MEDICAL SUITES 1,830 SF - 4,058 SF



# Property Features

Building Size: 70,000 SF

• Space Available: 4,058 SF

Number of Floors: 4 (four)

• 1st Floor (Suite 100) 1,830 SF

• 2nd Floor (Suite 202) 2,228 SF

2.10.1.100. (Odito 202) 2,220 01

• 3rd Floor (Suite 304) **LEASED** 

• Penthouse: **LEASED** 

275 Parking Spaces

3rd Floor (Suite 301)

• Excellent Tenant Roster (See Page 2)

Building Signage Rights Available

Available Immediately





Darren M. Lizzack, MSRE Vice President

201 488 5800 x104 dlizzack@naihanson.com

Randy Horning, MSRE Vice President

201 488 5800 x123 rhorning@naihanson.com

**INQUIRE FOR PRICING** 



COMMERCIAL REAL ESTATE SERVICES, WORLDWIDE

**LEASED** 

## **AERIAL VIEW** & HIGHWAY MAP





# INTERIOR PHOTOS















# **EXTERIOR** PHOTOS















## FLOOR PLAN SUITE 202





## FLOOR PLANS SUITE 100