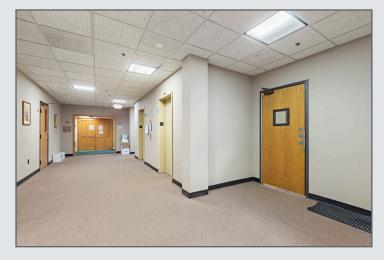

enue Avenel, New Jersey

## FOR LEASE MEDICAL SUITES 1,830 SF - 4,058 SF



# Property Features

Building Size: 70,000 SF

• Space Available: 4,058 SF

Number of Floors: 4 (four)

• 1st Floor (Suite 100) 1,830 SF

• 2nd Floor (Suite 202) 2,228 SF

2.10.1.100. (Odito 202) 2,220 01

• 3rd Floor (Suite 304) **LEASED** 

• Penthouse: **LEASED** 

275 Parking Spaces

3rd Floor (Suite 301)

• Excellent Tenant Roster (See Page 2)

Building Signage Rights Available

Available Immediately





Darren M. Lizzack, MSRE Vice President

201 488 5800 x104 dlizzack@naihanson.com

Randy Horning, MSRE Vice President

201 488 5800 x123 rhorning@naihanson.com

**INQUIRE FOR PRICING** 



COMMERCIAL REAL ESTATE SERVICES, WORLDWIDE

**LEASED** 

## **AERIAL VIEW** & HIGHWAY MAP





# INTERIOR PHOTOS















# **EXTERIOR** PHOTOS















## FLOOR PLAN SUITE 202





## FLOOR PLANS SUITE 100