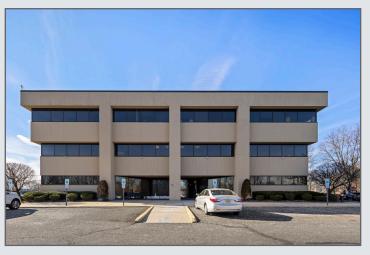

EDICAL SUITES 1,830 SF - 4,058 SF



# Property Features

Building Size: 70,000 SF

• Space Available: 4,058 SF

Number of Floors: 4 (four)

• 1st Floor (Suite 100) 1,830 SF

• 2nd Floor (Suite 202) 2,228 SF

2.10.1.100. (Odito 202) 2,220 01

• 3rd Floor (Suite 304) **LEASED** 

• Penthouse: **LEASED** 

275 Parking Spaces

3rd Floor (Suite 301)

• Excellent Tenant Roster (See Page 2)

Building Signage Rights Available

Available Immediately





Darren M. Lizzack, MSRE Vice President

201 488 5800 x104 dlizzack@naihanson.com

Randy Horning, MSRE Vice President

201 488 5800 x123 rhorning@naihanson.com

**INQUIRE FOR PRICING** 



COMMERCIAL REAL ESTATE SERVICES, WORLDWIDE

**LEASED** 

## **AERIAL VIEW** & HIGHWAY MAP





# INTERIOR PHOTOS















# **EXTERIOR** PHOTOS















## FLOOR PLAN SUITE 202





## FLOOR PLANS SUITE 100