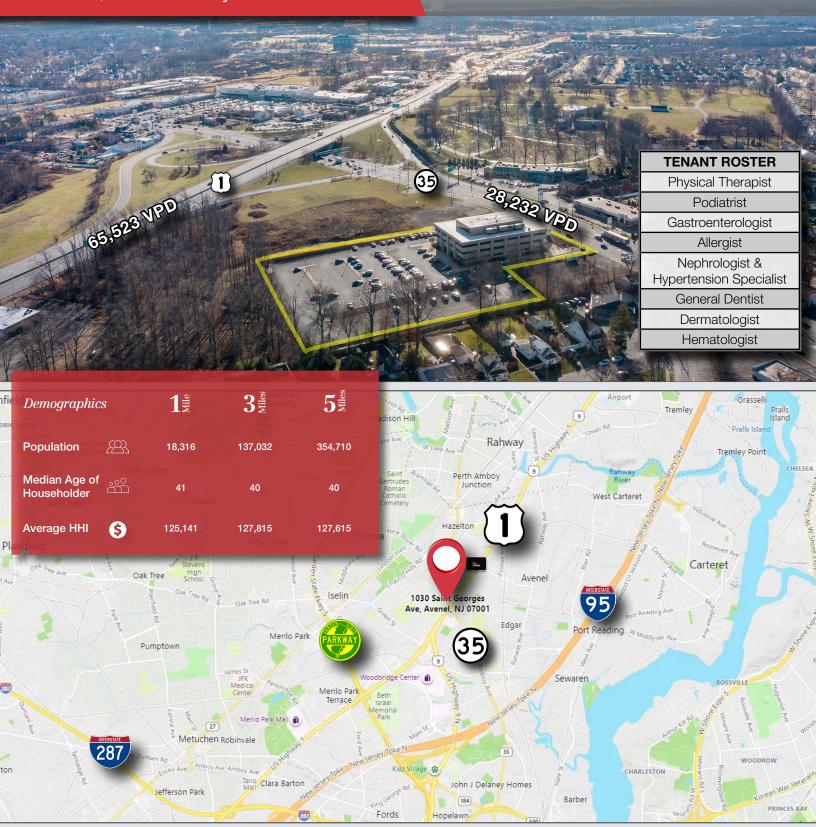

# Plaza 35

1030 St. Georges Avenue Avenel, New Jersey

## FOR LEASE MEDICAL SUITES 1,830 SF - 4,058 SF



# Property Features

Building Size: 70,000 SF

• Space Available: 4,058 SF

Number of Floors: 4 (four)

• 1st Floor (Suite 100) 1,830 SF

• 2nd Floor (Suite 202) 2,228 SF

2.10.1.100. (Odito 202) 2,220 01

• 3rd Floor (Suite 304) **LEASED** 

• Penthouse: **LEASED** 

275 Parking Spaces

3rd Floor (Suite 301)

• Excellent Tenant Roster (See Page 2)

Building Signage Rights Available

Available Immediately





Darren M. Lizzack, MSRE Vice President

201 488 5800 x104 dlizzack@naihanson.com

Randy Horning, MSRE Vice President

201 488 5800 x123 rhorning@naihanson.com

**INQUIRE FOR PRICING** 



COMMERCIAL REAL ESTATE SERVICES, WORLDWIDE

**LEASED** 

## **AERIAL VIEW** & HIGHWAY MAP





# INTERIOR PHOTOS















# **EXTERIOR** PHOTOS















## FLOOR PLAN SUITE 202





## FLOOR PLANS SUITE 100