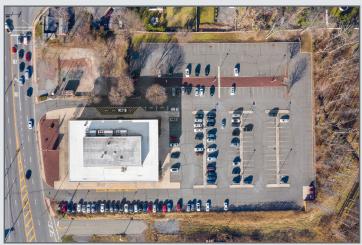

LEASE MEDICAL SUITES 1,830 SF - 4,058 SF



# Property Features

Building Size: 70,000 SF

• Space Available: 4,058 SF

Number of Floors: 4 (four)

• 1st Floor (Suite 100) 1,830 SF

• 2nd Floor (Suite 202) 2,228 SF

2.10.1.100. (Odito 202) 2,220 01

• 3rd Floor (Suite 304) **LEASED** 

• Penthouse: **LEASED** 

275 Parking Spaces

3rd Floor (Suite 301)

• Excellent Tenant Roster (See Page 2)

Building Signage Rights Available

Available Immediately





Darren M. Lizzack, MSRE Vice President

201 488 5800 x104 dlizzack@naihanson.com

Randy Horning, MSRE Vice President

201 488 5800 x123 rhorning@naihanson.com

**INQUIRE FOR PRICING** 



COMMERCIAL REAL ESTATE SERVICES, WORLDWIDE

**LEASED** 

## **AERIAL VIEW** & HIGHWAY MAP





# INTERIOR PHOTOS















# **EXTERIOR** PHOTOS















## FLOOR PLAN SUITE 202





## FLOOR PLANS SUITE 100