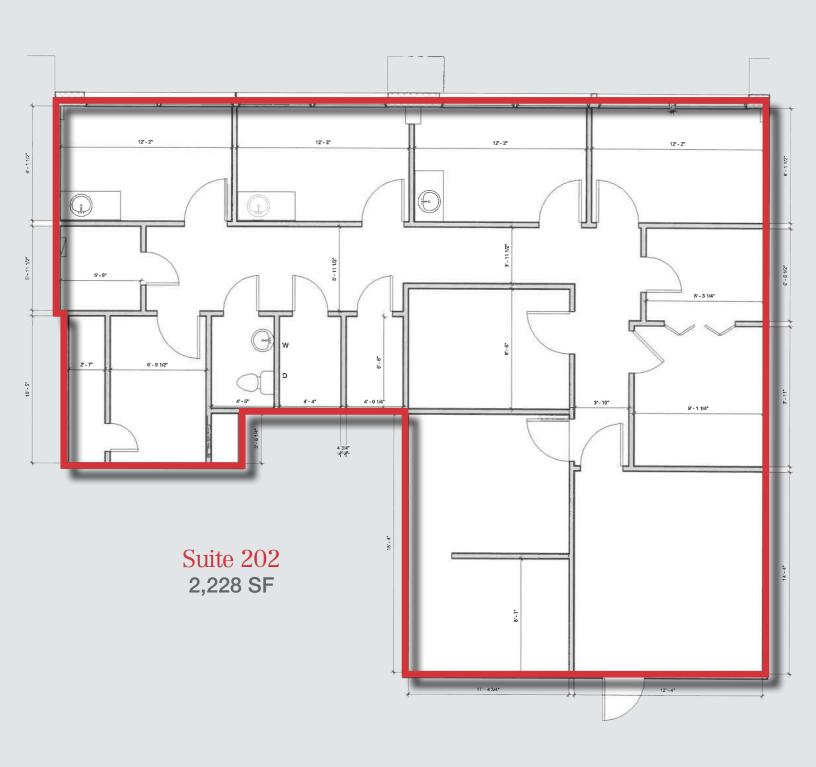

8 SF



# Property Features

Building Size: 70,000 SF

• Space Available: 4,058 SF

Number of Floors: 4 (four)

• 1st Floor (Suite 100) 1,830 SF

• 2nd Floor (Suite 202) 2,228 SF

2.10.1.100. (Odito 202) 2,220 01

• 3rd Floor (Suite 304) **LEASED** 

• Penthouse: **LEASED** 

275 Parking Spaces

3rd Floor (Suite 301)

• Excellent Tenant Roster (See Page 2)

Building Signage Rights Available

Available Immediately





Darren M. Lizzack, MSRE Vice President

201 488 5800 x104 dlizzack@naihanson.com

Randy Horning, MSRE Vice President

201 488 5800 x123 rhorning@naihanson.com

**INQUIRE FOR PRICING** 



COMMERCIAL REAL ESTATE SERVICES, WORLDWIDE

**LEASED** 

## **AERIAL VIEW** & HIGHWAY MAP





# INTERIOR PHOTOS















# **EXTERIOR** PHOTOS















## FLOOR PLAN SUITE 202





## FLOOR PLANS SUITE 100