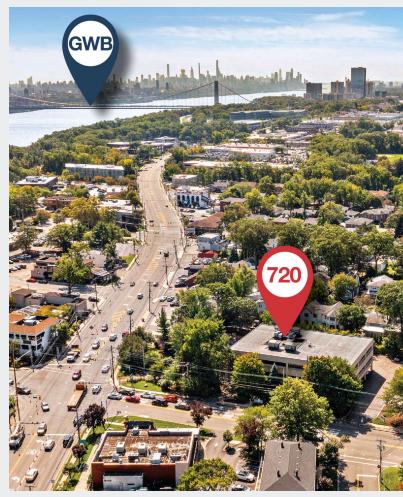

## **Location Description**

Be part of the Trillion Dollar Mile! Located on the corner of Sylvan Ave. (9W) and E. Palisade Ave.

Direct access to the Palisades Interstate Parkway, Exit 1.

Minutes from the GW Bridge, Route 4, US-46, I-80, I-95, and 1&9.

Short distance to Englewood downtown shopping and restaurants.

Suite 105 1,440 SF Suite 104 365 SF