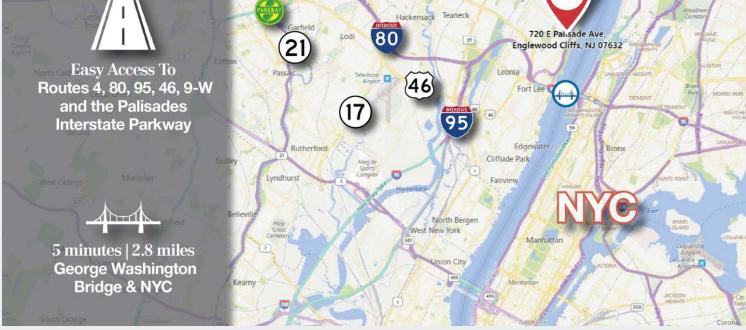

## **Location Description**

Be part of the Trillion Dollar Mile! Located on the corner of Sylvan Ave. (9W) and E. Palisade Ave.

Direct access to the Palisades Interstate Parkway, Exit 1.

Minutes from the GW Bridge, Route 4, US-46, I-80, I-95, and 1&9.

Short distance to Englewood downtown shopping and restaurants.

Suite 105 1,440 SF Suite 104 365 SF