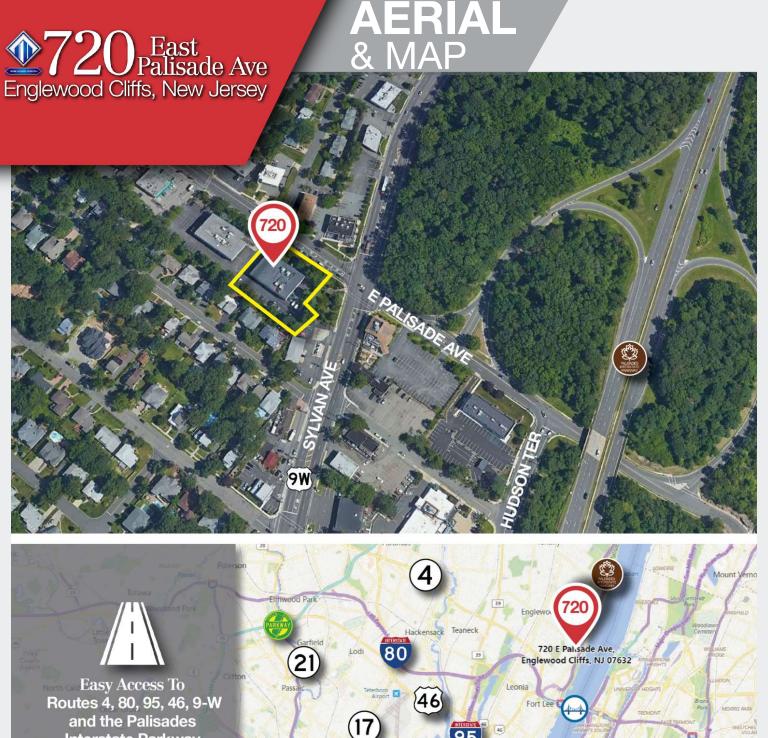

## **Location Description**

Be part of the Trillion Dollar Mile! Located on the corner of Sylvan Ave. (9W) and E. Palisade Ave.

Direct access to the Palisades Interstate Parkway, Exit 1.

Minutes from the GW Bridge, Route 4, US-46, I-80, I-95, and 1&9.

Short distance to Englewood downtown shopping and restaurants.

Suite 105 1,440 SF Suite 104 365 SF