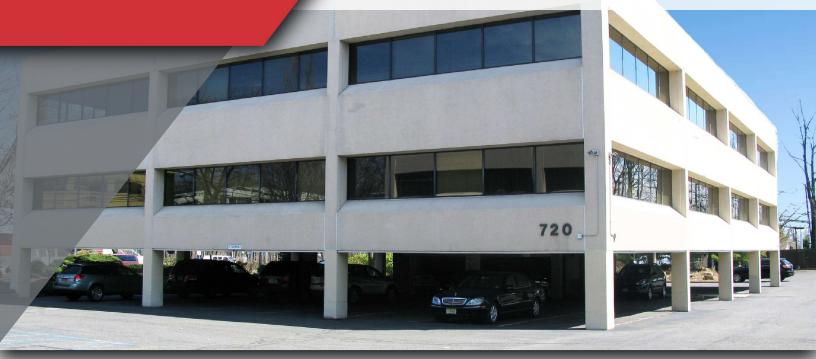

# 365 SF - 1,805 SF

Office For Lease

### **Property Features**

- · Maintained exterior & interior
- Marble lobby
- · High security building
- 76 private parking spaces (29 covered spaces)
- 24/7 access with key card entry
- Two elevators
- Separate men & women's restrooms on each floor
- Wired for IT & Telecommunications