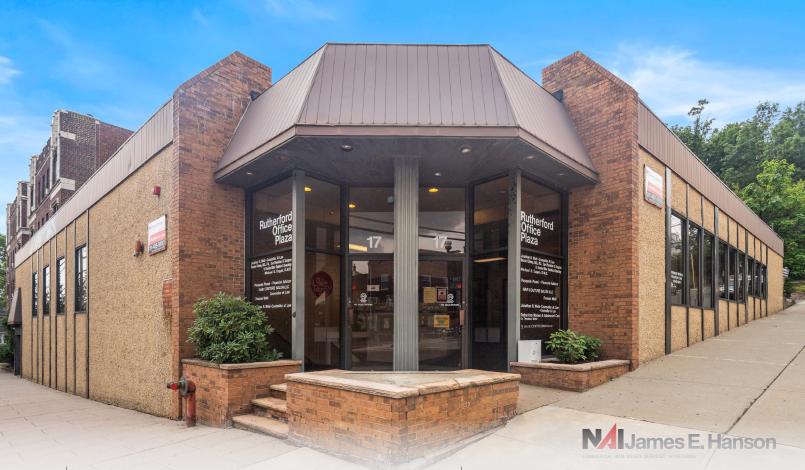

#### 17 Sylvan Street Rutherford, NJ

# FOR LEASE 400 SF - 1,350 SF Professional Office Suites

Property Features

- Total Building Size: 16,000 SF
- Total Available: 360 SF 1,350 SF
- Floors: Two (2)
- Ample Parking
- Building is Owner Occupied
- On-Site Property Management
- Located in Rutherford's Central Business District