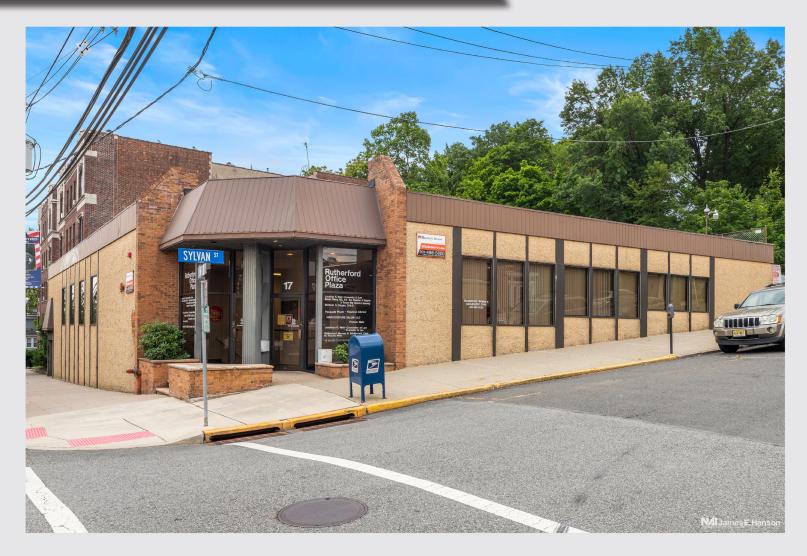

van Street Rutherford, NJ

# FOR LEASE 400 SF - 1,350 SF Professional Office Suites



Property Features

- Total Building Size: 16,000 SF
- Total Available: 360 SF 1,350 SF
- Floors: Two (2)
- Ample Parking
- Building is Owner Occupied
- On-Site Property Management
- Located in Rutherford's Central Business District

- Suite 101A 400 SF
- Suite 201 1,350 SF
   3 exam rooms; former OB/GYN

#### **INQUIRE** FOR PRICE DETAILS

Available Space

Darren M. Lizzack, MSRE, Vice President 201 488 5800 x104 | dlizzack@naihanson.com



Randy Horning, MSRE, Vice President 201 488 5800 x123 | rhorning@naihanson.com

FOLLOW US! f NJ Offices: Teterboro | Parsippany | naihanson.com | Member of NAI Global with 375 Offices Worldwide SERVICES OFFERED

## 17 Sylvan Street Rutherford, NJ

## Property Photos







### 17 Sylvan Street Rutherford, NJ

## Highway Map & Aerial View





#### **2** For *more* information

#### Darren M. Lizzack, MSRE Vice President

201 488 5800 x104 dlizzack@naihanson.com



#### Randy Horning, MSRE Vice President

201 488 5800 x123 rhorning@naihanson.com



FOLLOW US! (f) (7) (in ) | NJ Offices: Teterboro | Parsippany | naihanson.com | Member of NAI Global with 375 Offices Worldwide

SERVICES OFFERED