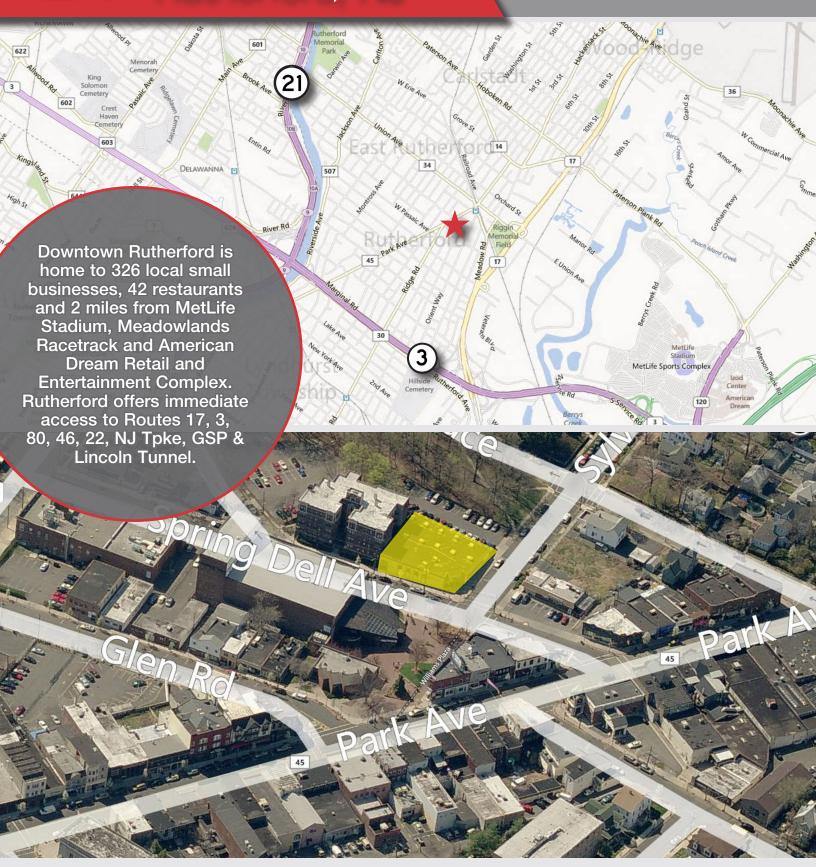

ice Suites



Property Features

- Total Building Size: 16,000 SF
- Total Available: 360 SF 1,350 SF
- Floors: Two (2)
- Ample Parking
- Building is Owner Occupied
- On-Site Property Management
- Located in Rutherford's Central Business District

- Suite 101A 400 SF
- Suite 201 1,350 SF
   3 exam rooms; former OB/GYN

#### **INQUIRE** FOR PRICE DETAILS

Available Space

Darren M. Lizzack, MSRE, Vice President 201 488 5800 x104 | dlizzack@naihanson.com



Randy Horning, MSRE, Vice President 201 488 5800 x123 | rhorning@naihanson.com

FOLLOW US! f NJ Offices: Teterboro | Parsippany | naihanson.com | Member of NAI Global with 375 Offices Worldwide SERVICES OFFERED

## 17 Sylvan Street Rutherford, NJ

## Property Photos







### 17 Sylvan Street Rutherford, NJ

## Highway Map & Aerial View





#### **2** For *more* information

#### Darren M. Lizzack, MSRE Vice President

201 488 5800 x104 dlizzack@naihanson.com



#### Randy Horning, MSRE Vice President

201 488 5800 x123 rhorning@naihanson.com



FOLLOW US! (f) (7) (in ) | NJ Offices: Teterboro | Parsippany | naihanson.com | Member of NAI Global with 375 Offices Worldwide

SERVICES OFFERED