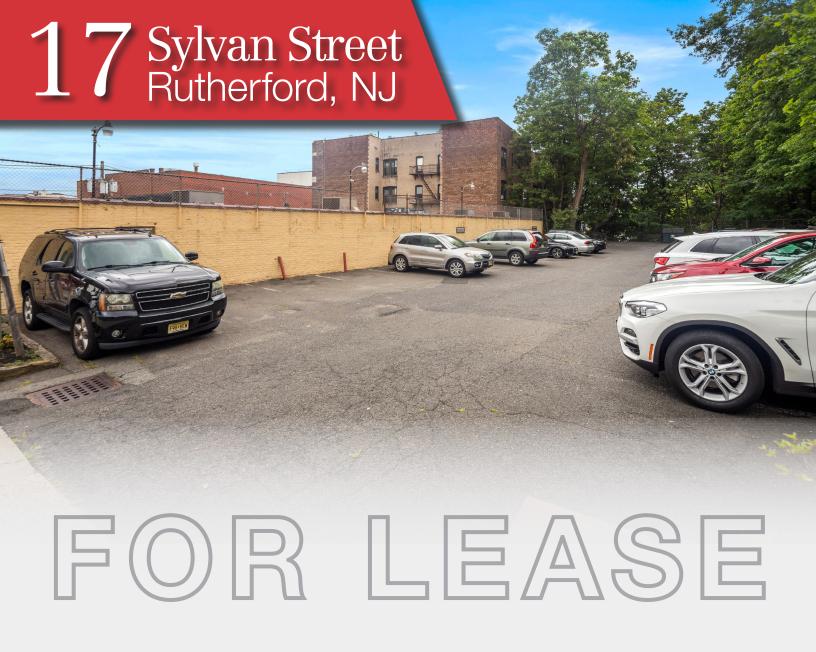

e Suites



Property Features

- Total Building Size: 16,000 SF
- Total Available: 360 SF 1,350 SF
- Floors: Two (2)
- Ample Parking
- Building is Owner Occupied
- On-Site Property Management
- Located in Rutherford's Central Business District

- Suite 101A 400 SF
- Suite 201 1,350 SF
   3 exam rooms; former OB/GYN

#### **INQUIRE** FOR PRICE DETAILS

Available Space

Darren M. Lizzack, MSRE, Vice President 201 488 5800 x104 | dlizzack@naihanson.com



Randy Horning, MSRE, Vice President 201 488 5800 x123 | rhorning@naihanson.com

FOLLOW US! f NJ Offices: Teterboro | Parsippany | naihanson.com | Member of NAI Global with 375 Offices Worldwide SERVICES OFFERED

## 17 Sylvan Street Rutherford, NJ

## Property Photos







### 17 Sylvan Street Rutherford, NJ

## Highway Map & Aerial View





#### **2** For *more* information

#### Darren M. Lizzack, MSRE Vice President

201 488 5800 x104 dlizzack@naihanson.com



#### Randy Horning, MSRE Vice President

201 488 5800 x123 rhorning@naihanson.com



FOLLOW US! (f) (7) (in ) | NJ Offices: Teterboro | Parsippany | naihanson.com | Member of NAI Global with 375 Offices Worldwide

SERVICES OFFERED