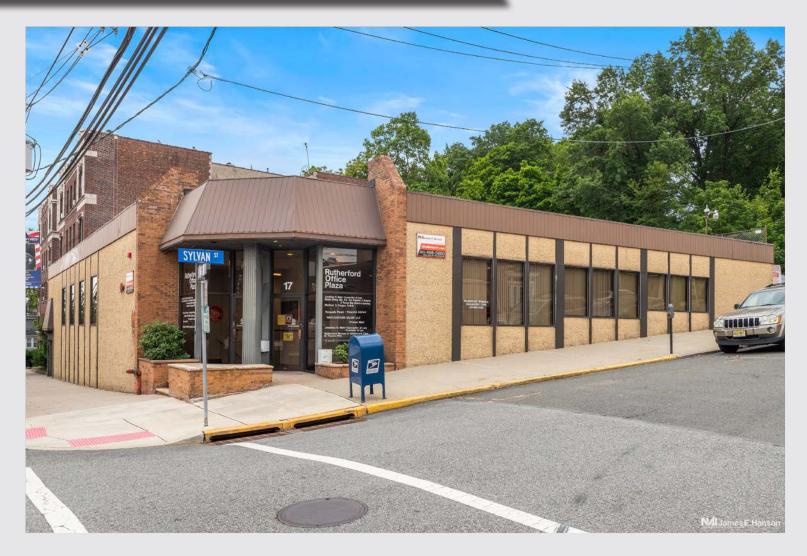

### 17 Sylvan Street Rutherford, NJ

# FOR LEASE 900 SF Office



#### **Property Features**

- Total Building Size: 16,000 SF
- Floors: Two (2)
- Ample Parking
- Building is Owner Occupied
- On-Site Property Management
- Located in Rutherford's Central Business District

#### Available Space

• Suite 106B: 900 SF Office
3 offices, large waiting room, reception and 2 restrooms



**INQUIRE** FOR PRICE DETAILS

Darren M. Lizzack, MSRE, Vice President 201 488 5800 x104 | dlizzack@naihanson.com



Randy Horning, MSRE, Vice President 201 488 5800 x123 | rhorning@naihanson.com

FOLLOW US! f Follow US! Follow In In Indian Indian

## 17 Sylvan Street Rutherford, NJ

### Property Photos







### 17 Sylvan Street Rutherford, NJ

### Highway Map & Aerial View





#### **2** For *more* information

#### Darren M. Lizzack, MSRE Vice President

201 488 5800 x104 dlizzack@naihanson.com



#### Randy Horning, MSRE Vice President

201 488 5800 x123 rhorning@naihanson.com



FOLLOW US! (f) (7) (in ) | NJ Offices: Teterboro | Parsippany | naihanson.com | Member of NAI Global with 375 Offices Worldwide

SERVICES OFFERED