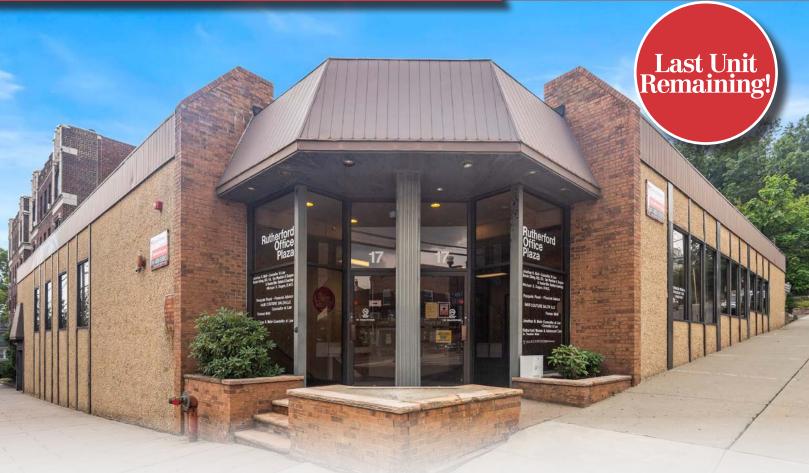

### 17 Sylvan Street Rutherford, NJ

# FOR LEASE 900 SF Office

#### **Property Features**

- Total Building Size: 16,000 SF
- Floors: Two (2)
- Ample Parking
- Building is Owner Occupied
- On-Site Property Management
- Located in Rutherford's Central Business District