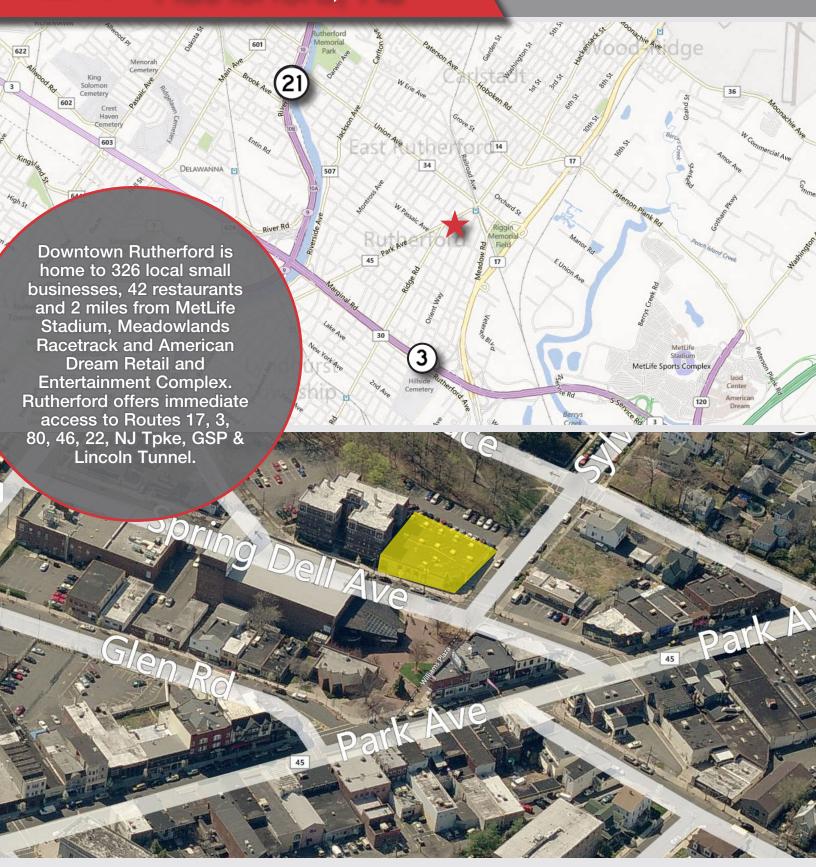

### 17 Sylvan Street Rutherford, NJ

# FOR LEASE 900 SF Office



#### **Property Features**

- Total Building Size: 16,000 SF
- Floors: Two (2)
- Ample Parking
- Building is Owner Occupied
- On-Site Property Management
- Located in Rutherford's Central Business District

#### Available Space

• Suite 106B: 900 SF Office
3 offices, large waiting room, reception and 2 restrooms



**INQUIRE** FOR PRICE DETAILS

Darren M. Lizzack, MSRE, Vice President 201 488 5800 x104 | dlizzack@naihanson.com



Randy Horning, MSRE, Vice President 201 488 5800 x123 | rhorning@naihanson.com

FOLLOW US! f Follow US! Follow In In Indian Indian

## 17 Sylvan Street Rutherford, NJ

### Property Photos







### 17 Sylvan Street Rutherford, NJ

### Highway Map & Aerial View





#### **2** For *more* information

#### Darren M. Lizzack, MSRE Vice President

201 488 5800 x104 dlizzack@naihanson.com



#### Randy Horning, MSRE Vice President

201 488 5800 x123 rhorning@naihanson.com



FOLLOW US! (f) (7) (in ) | NJ Offices: Teterboro | Parsippany | naihanson.com | Member of NAI Global with 375 Offices Worldwide

SERVICES OFFERED