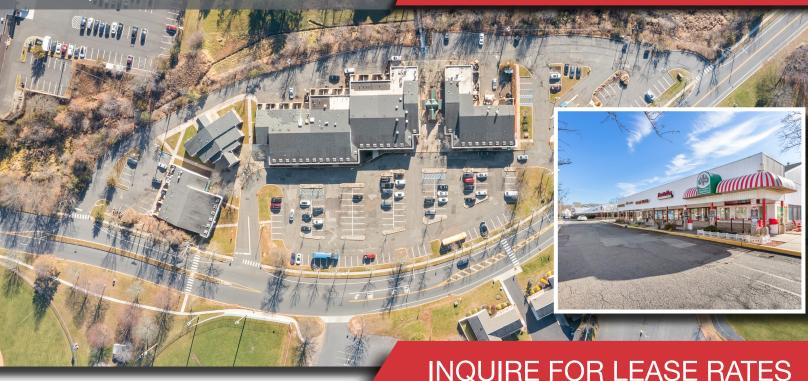

# FOR LEASE 11,466 SF MEDICAL | OFFICE | RETAIL Multiple Units Available!

The Bridgewater Shops 1300 Prince Rodgers Ave. Bridgewater, New Jersey



#### **Property Features**

Building Size: 41,606 SF

Available Space: 11,466 SF

<u>Unit 1301</u>: 1,370 SF

<u>Unit 1311</u>: 3,849 SF (*Two Floors*)

<u>Unit 1323-1325</u>: 2,704 SF (Avail. 7/1/23)

Unit 1330: 1,783 SF Lease Pending
Unit 1337: 1,760 SF Lease Pending

Ample Parking

Easy Access to Route 287

#### For *more* information



Darren M. Lizzack, MSRE Vice President

201 488 5800 x104 dlizzack@naihanson.com

Randy Horning, MSRE Vice President

201 488 5800 x123 rhorning@naihanson.com



FOLLOW US! 1 To NJ Offices: Teterboro | Parsippany | naihanson.com | Member of NAI Global with 300+ Offices Worldwide

### **AERIAL** & HIGHWAY MAP









### **LEASING** PLAN



# PROPERTY PHOTOS











## PROPERTY PHOTOS