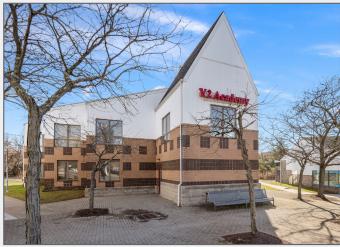

er Shops 1300 Prince Rodgers Ave. Bridgewater, New Jersey



#### **Property Features**

Building Size: 41,606 SF

Available Space: 11,466 SF

<u>Unit 1301</u>: 1,370 SF

<u>Unit 1311</u>: 3,849 SF (*Two Floors*)

<u>Unit 1323-1325</u>: 2,704 SF (Avail. 7/1/23)

Unit 1330: 1,783 SF Lease Pending
Unit 1337: 1,760 SF Lease Pending

Ample Parking

Easy Access to Route 287

#### For *more* information



Darren M. Lizzack, MSRE Vice President

201 488 5800 x104 dlizzack@naihanson.com

Randy Horning, MSRE Vice President

201 488 5800 x123 rhorning@naihanson.com



FOLLOW US! 1 To NJ Offices: Teterboro | Parsippany | naihanson.com | Member of NAI Global with 300+ Offices Worldwide

### **AERIAL** & HIGHWAY MAP









### **LEASING** PLAN



# PROPERTY PHOTOS











## PROPERTY PHOTOS