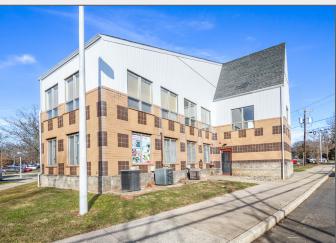

nits Available!

The Bridgewater Shops 1300 Prince Rodgers Ave. Bridgewater, New Jersey



#### **Property Features**

Building Size: 41,606 SF

Available Space: 11,466 SF

<u>Unit 1301</u>: 1,370 SF

<u>Unit 1311</u>: 3,849 SF (*Two Floors*)

<u>Unit 1323-1325</u>: 2,704 SF (Avail. 7/1/23)

Unit 1330: 1,783 SF Lease Pending
Unit 1337: 1,760 SF Lease Pending

Ample Parking

Easy Access to Route 287

#### For *more* information



Darren M. Lizzack, MSRE Vice President

201 488 5800 x104 dlizzack@naihanson.com

Randy Horning, MSRE Vice President

201 488 5800 x123 rhorning@naihanson.com



FOLLOW US! 1 To NJ Offices: Teterboro | Parsippany | naihanson.com | Member of NAI Global with 300+ Offices Worldwide

### **AERIAL** & HIGHWAY MAP









### **LEASING** PLAN



# PROPERTY PHOTOS











## PROPERTY PHOTOS