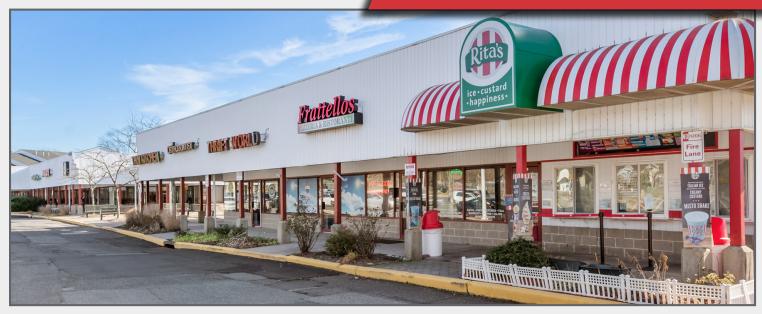

ewater Shops 1300 Prince Rodgers Ave. Bridgewater, New Jersey



#### **Property Features**

Building Size: 41,606 SF

Available Space: 11,466 SF

<u>Unit 1301</u>: 1,370 SF

<u>Unit 1311</u>: 3,849 SF (*Two Floors*)

<u>Unit 1323-1325</u>: 2,704 SF (Avail. 7/1/23)

Unit 1330: 1,783 SF Lease Pending
Unit 1337: 1,760 SF Lease Pending

Ample Parking

Easy Access to Route 287

#### For *more* information



Darren M. Lizzack, MSRE Vice President

201 488 5800 x104 dlizzack@naihanson.com

Randy Horning, MSRE Vice President

201 488 5800 x123 rhorning@naihanson.com



FOLLOW US! 1 To NJ Offices: Teterboro | Parsippany | naihanson.com | Member of NAI Global with 300+ Offices Worldwide

### **AERIAL** & HIGHWAY MAP









### **LEASING** PLAN



# PROPERTY PHOTOS











## PROPERTY PHOTOS