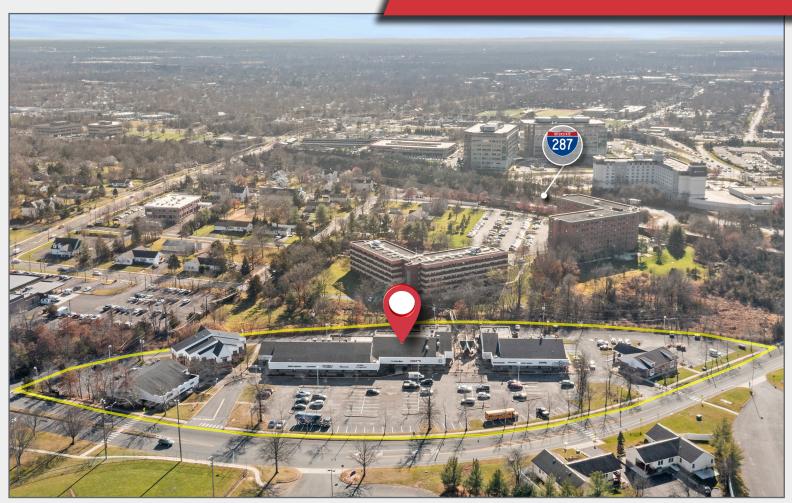

OR LEASE 11,466 SF MEDICAL | OFFICE | RETAIL Multiple Units Available!

The Bridgewater Shops 1300 Prince Rodgers Ave. Bridgewater, New Jersey



#### **Property Features**

Building Size: 41,606 SF

Available Space: 11,466 SF

<u>Unit 1301</u>: 1,370 SF

<u>Unit 1311</u>: 3,849 SF (*Two Floors*)

<u>Unit 1323-1325</u>: 2,704 SF (Avail. 7/1/23)

Unit 1330: 1,783 SF Lease Pending
Unit 1337: 1,760 SF Lease Pending

Ample Parking

Easy Access to Route 287

#### For *more* information



Darren M. Lizzack, MSRE Vice President

201 488 5800 x104 dlizzack@naihanson.com

Randy Horning, MSRE Vice President

201 488 5800 x123 rhorning@naihanson.com



FOLLOW US! 1 To NJ Offices: Teterboro | Parsippany | naihanson.com | Member of NAI Global with 300+ Offices Worldwide

### **AERIAL** & HIGHWAY MAP









### **LEASING** PLAN



# PROPERTY PHOTOS











## PROPERTY PHOTOS