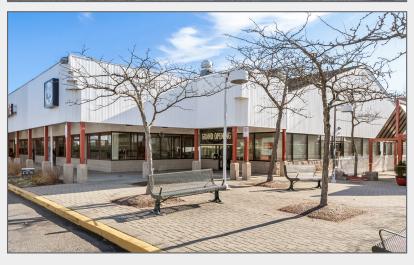

Shops 1300 Prince Rodgers Ave. Bridgewater, New Jersey



#### **Property Features**

Building Size: 41,606 SF

Available Space: 11,466 SF

<u>Unit 1301</u>: 1,370 SF

<u>Unit 1311</u>: 3,849 SF (*Two Floors*)

<u>Unit 1323-1325</u>: 2,704 SF (Avail. 7/1/23)

Unit 1330: 1,783 SF Lease Pending
Unit 1337: 1,760 SF Lease Pending

Ample Parking

Easy Access to Route 287

#### For *more* information



Darren M. Lizzack, MSRE Vice President

201 488 5800 x104 dlizzack@naihanson.com

Randy Horning, MSRE Vice President

201 488 5800 x123 rhorning@naihanson.com



FOLLOW US! 1 To NJ Offices: Teterboro | Parsippany | naihanson.com | Member of NAI Global with 300+ Offices Worldwide

### **AERIAL** & HIGHWAY MAP









### **LEASING** PLAN



# PROPERTY PHOTOS











## PROPERTY PHOTOS