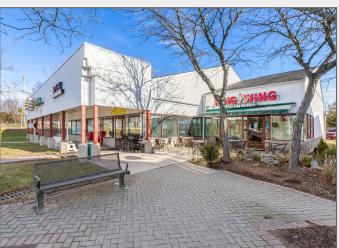

hops 1300 Prince Rodgers Ave. Bridgewater, New Jersey



#### **Property Features**

Building Size: 41,606 SF

Available Space: 11,466 SF

<u>Unit 1301</u>: 1,370 SF

<u>Unit 1311</u>: 3,849 SF (*Two Floors*)

<u>Unit 1323-1325</u>: 2,704 SF (Avail. 7/1/23)

Unit 1330: 1,783 SF Lease Pending
Unit 1337: 1,760 SF Lease Pending

Ample Parking

Easy Access to Route 287

#### For *more* information



Darren M. Lizzack, MSRE Vice President

201 488 5800 x104 dlizzack@naihanson.com

Randy Horning, MSRE Vice President

201 488 5800 x123 rhorning@naihanson.com



FOLLOW US! 1 To NJ Offices: Teterboro | Parsippany | naihanson.com | Member of NAI Global with 300+ Offices Worldwide

### **AERIAL** & HIGHWAY MAP









### **LEASING** PLAN



# PROPERTY PHOTOS











## PROPERTY PHOTOS