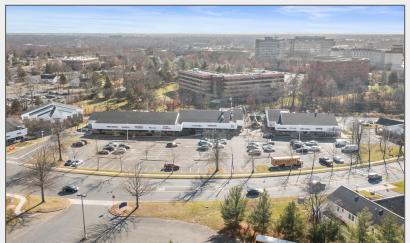

Units Available!

The Bridgewater Shops 1300 Prince Rodgers Ave. Bridgewater, New Jersey



#### **Property Features**

Building Size: 41,606 SF

Available Space: 11,466 SF

<u>Unit 1301</u>: 1,370 SF

<u>Unit 1311</u>: 3,849 SF (*Two Floors*)

<u>Unit 1323-1325</u>: 2,704 SF (Avail. 7/1/23)

Unit 1330: 1,783 SF Lease Pending
Unit 1337: 1,760 SF Lease Pending

Ample Parking

Easy Access to Route 287

#### For *more* information



Darren M. Lizzack, MSRE Vice President

201 488 5800 x104 dlizzack@naihanson.com

Randy Horning, MSRE Vice President

201 488 5800 x123 rhorning@naihanson.com



FOLLOW US! 1 To NJ Offices: Teterboro | Parsippany | naihanson.com | Member of NAI Global with 300+ Offices Worldwide

### **AERIAL** & HIGHWAY MAP









### **LEASING** PLAN



# PROPERTY PHOTOS











## PROPERTY PHOTOS