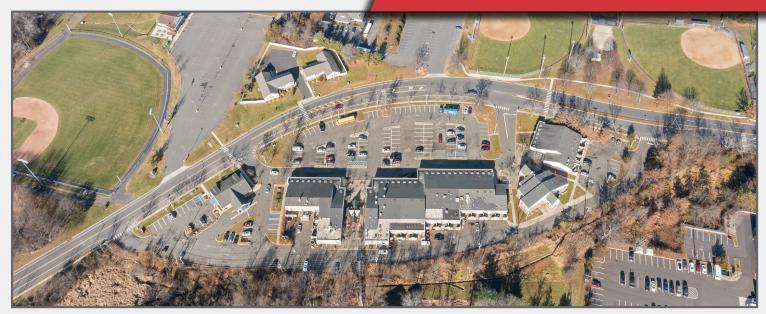

le Units Available!

The Bridgewater Shops 1300 Prince Rodgers Ave. Bridgewater, New Jersey



#### **Property Features**

Building Size: 41,606 SF

Available Space: 11,466 SF

<u>Unit 1301</u>: 1,370 SF

<u>Unit 1311</u>: 3,849 SF (*Two Floors*)

<u>Unit 1323-1325</u>: 2,704 SF (Avail. 7/1/23)

Unit 1330: 1,783 SF Lease Pending
Unit 1337: 1,760 SF Lease Pending

Ample Parking

Easy Access to Route 287

#### For *more* information



Darren M. Lizzack, MSRE Vice President

201 488 5800 x104 dlizzack@naihanson.com

Randy Horning, MSRE Vice President

201 488 5800 x123 rhorning@naihanson.com



FOLLOW US! 1 To NJ Offices: Teterboro | Parsippany | naihanson.com | Member of NAI Global with 300+ Offices Worldwide

### **AERIAL** & HIGHWAY MAP









### **LEASING** PLAN



# PROPERTY PHOTOS











## PROPERTY PHOTOS