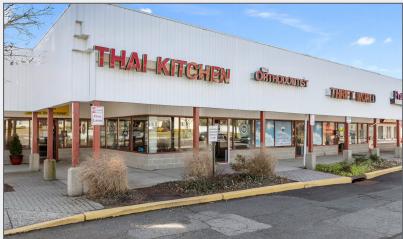

ater Shops 1300 Prince Rodgers Ave. Bridgewater, New Jersey



#### **Property Features**

Building Size: 41,606 SF

Available Space: 11,466 SF

<u>Unit 1301</u>: 1,370 SF

<u>Unit 1311</u>: 3,849 SF (*Two Floors*)

<u>Unit 1323-1325</u>: 2,704 SF (Avail. 7/1/23)

Unit 1330: 1,783 SF Lease Pending
Unit 1337: 1,760 SF Lease Pending

Ample Parking

Easy Access to Route 287

#### For *more* information



Darren M. Lizzack, MSRE Vice President

201 488 5800 x104 dlizzack@naihanson.com

Randy Horning, MSRE Vice President

201 488 5800 x123 rhorning@naihanson.com



FOLLOW US! 1 To NJ Offices: Teterboro | Parsippany | naihanson.com | Member of NAI Global with 300+ Offices Worldwide

### **AERIAL** & HIGHWAY MAP









### **LEASING** PLAN



# PROPERTY PHOTOS











## PROPERTY PHOTOS