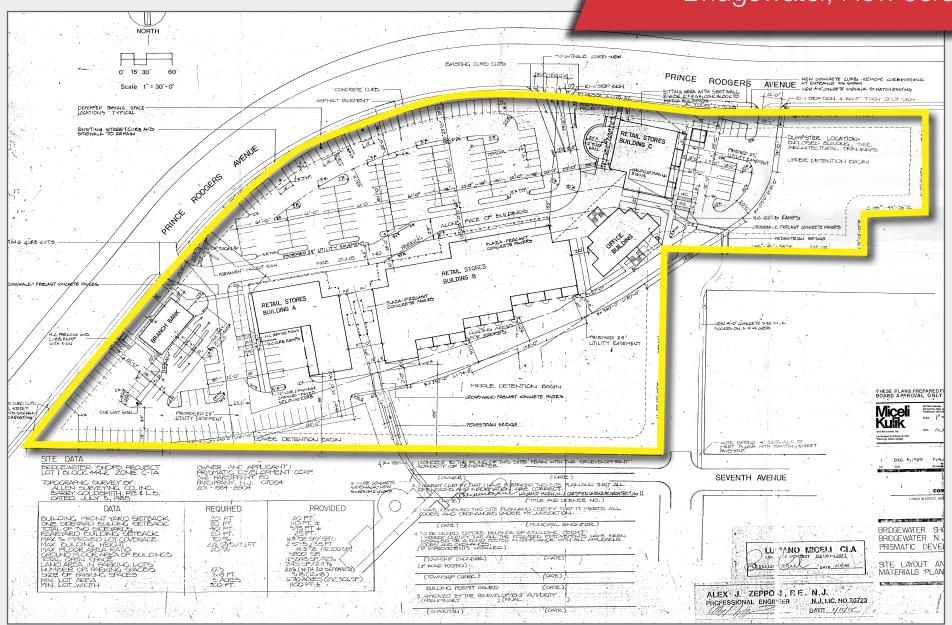

### **LEASING** PLAN

#### **Property Features**

Building Size: 41,606 SF

Available Space: 11,466 SF

<u>Unit 1301</u>: 1,370 SF

<u>Unit 1311</u>: 3,849 SF (*Two Floors*)

<u>Unit 1323-1325</u>: 2,704 SF (Avail. 7/1/23)

Unit 1330: 1,783 SF Lease Pending
Unit 1337: 1,760 SF Lease Pending