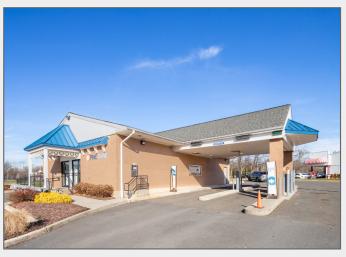

Available!

The Bridgewater Shops 1300 Prince Rodgers Ave. Bridgewater, New Jersey



#### **Property Features**

Building Size: 41,606 SF

Available Space: 11,466 SF

<u>Unit 1301</u>: 1,370 SF

<u>Unit 1311</u>: 3,849 SF (*Two Floors*)

<u>Unit 1323-1325</u>: 2,704 SF (Avail. 7/1/23)

Unit 1330: 1,783 SF Lease Pending
Unit 1337: 1,760 SF Lease Pending

Ample Parking

Easy Access to Route 287

#### For *more* information



Darren M. Lizzack, MSRE Vice President

201 488 5800 x104 dlizzack@naihanson.com

Randy Horning, MSRE Vice President

201 488 5800 x123 rhorning@naihanson.com



FOLLOW US! 1 To NJ Offices: Teterboro | Parsippany | naihanson.com | Member of NAI Global with 300+ Offices Worldwide

### **AERIAL** & HIGHWAY MAP









### **LEASING** PLAN



# PROPERTY PHOTOS











## PROPERTY PHOTOS