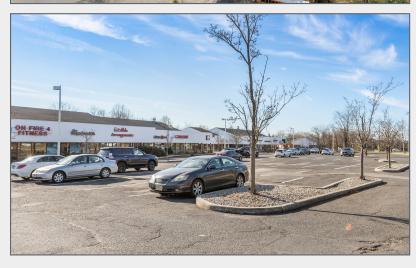

ts Available!

The Bridgewater Shops 1300 Prince Rodgers Ave. Bridgewater, New Jersey



#### **Property Features**

Building Size: 41,606 SF

Available Space: 11,466 SF

<u>Unit 1301</u>: 1,370 SF

<u>Unit 1311</u>: 3,849 SF (*Two Floors*)

<u>Unit 1323-1325</u>: 2,704 SF (Avail. 7/1/23)

Unit 1330: 1,783 SF Lease Pending
Unit 1337: 1,760 SF Lease Pending

Ample Parking

Easy Access to Route 287

#### For *more* information



Darren M. Lizzack, MSRE Vice President

201 488 5800 x104 dlizzack@naihanson.com

Randy Horning, MSRE Vice President

201 488 5800 x123 rhorning@naihanson.com



FOLLOW US! 1 To NJ Offices: Teterboro | Parsippany | naihanson.com | Member of NAI Global with 300+ Offices Worldwide

### **AERIAL** & HIGHWAY MAP









### **LEASING** PLAN



# PROPERTY PHOTOS











## PROPERTY PHOTOS