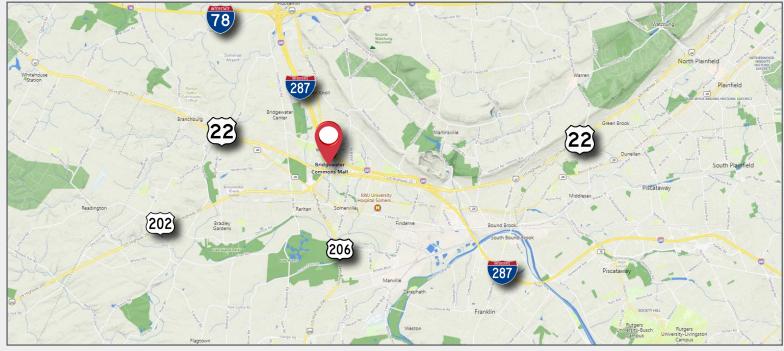

LEASE 11,466 SF MEDICAL | OFFICE | RETAIL Multiple Units Available!

The Bridgewater Shops 1300 Prince Rodgers Ave. Bridgewater, New Jersey



#### **Property Features**

Building Size: 41,606 SF

Available Space: 11,466 SF

<u>Unit 1301</u>: 1,370 SF

<u>Unit 1311</u>: 3,849 SF (*Two Floors*)

<u>Unit 1323-1325</u>: 2,704 SF (Avail. 7/1/23)

Unit 1330: 1,783 SF Lease Pending
Unit 1337: 1,760 SF Lease Pending

Ample Parking

Easy Access to Route 287

#### For *more* information



Darren M. Lizzack, MSRE Vice President

201 488 5800 x104 dlizzack@naihanson.com

Randy Horning, MSRE Vice President

201 488 5800 x123 rhorning@naihanson.com



FOLLOW US! 1 To NJ Offices: Teterboro | Parsippany | naihanson.com | Member of NAI Global with 300+ Offices Worldwide

### **AERIAL** & HIGHWAY MAP









### **LEASING** PLAN



# PROPERTY PHOTOS











## PROPERTY PHOTOS