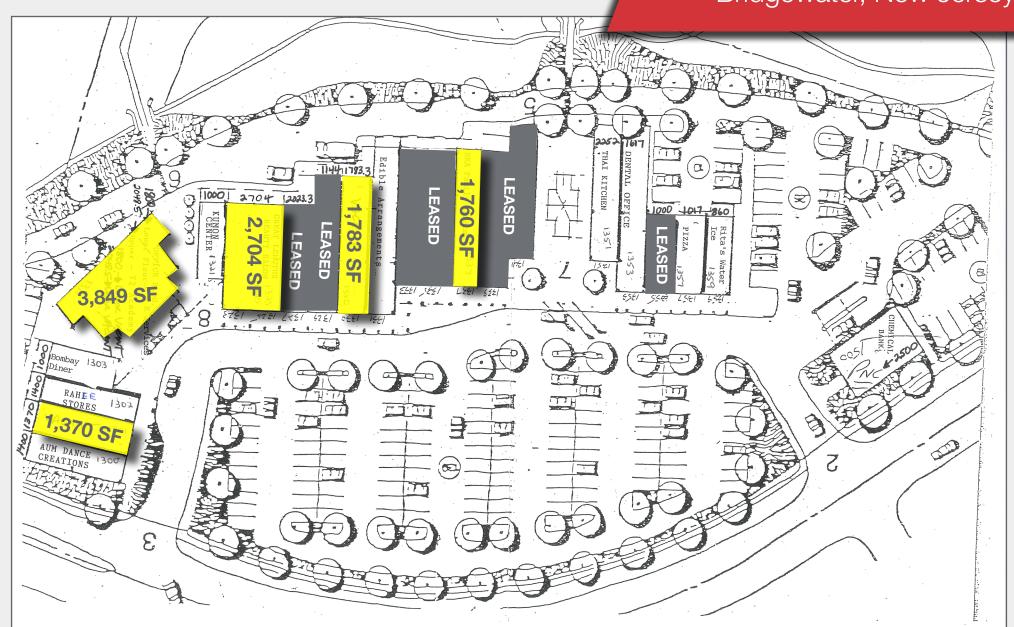

#### **Property Features**

Building Size: 41,606 SF

Available Space: 11,466 SF

<u>Unit 1301</u>: 1,370 SF

<u>Unit 1311</u>: 3,849 SF (*Two Floors*)

<u>Unit 1323-1325</u>: 2,704 SF (Avail. 7/1/23)

Unit 1330: 1,783 SF Lease Pending
Unit 1337: 1,760 SF Lease Pending

### **LEASING** PLAN