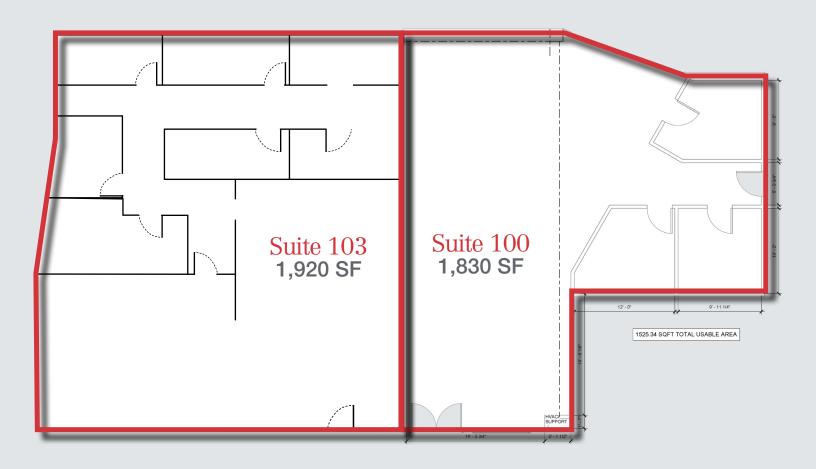

# **Property Features**

Building Size: 70,000 SF

• Space Available: 9,250 SF

Number of Floors: 4 (four)

• 1st Floor Combined: 3,750 SF

Suite 100Suite 1031,830 SFSuite 1031,920 SF

• 2nd Floor Combined: 3,100 SF\*

#### Suites 103 & 100: 3,750 SF Combined

[FLOOR PLAN NOT TO SCALE]