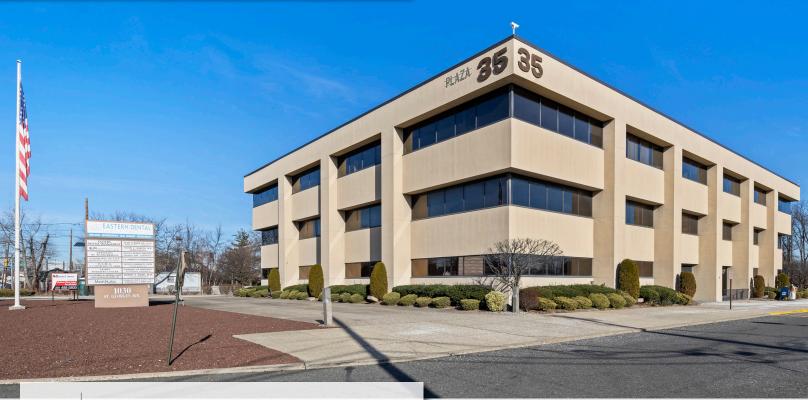

# Plaza 35

1030 St. Georges Avenue Avenel, New Jersey

# FOR LEASE MEDICAL SUITES 1,200 SF - 9,250 SF



# **Property Features**

Building Size: 70,000 SF

• Space Available: 9,250 SF

Number of Floors: 4 (four)

• 1st Floor Combined: 3,750 SF

Suite 100Suite 1031,830 SFSuite 1031,920 SF

• 2nd Floor Combined: 3,100 SF\*

Suite 203 B 1,900 SFSuite 203 A 1,200 SF\*

3rd Floor (Suite 306) 2,400 SF

275 Parking Spaces

• Excellent Tenant Roster (See Page 2)

• Building Signage Rights Available

\*Suite 203A will be available Jan 2025. All other suites are available immediately.

## **2** For *more* information



Darren M. Lizzack, MSRE Vice President

201 488 5800 x104 dlizzack@naihanson.com

Randy Horning, MSRE Vice President

201 488 5800 x123 rhorning@naihanson.com

**INQUIRE FOR PRICING** 



COMMERCIAL REAL ESTATE SERVICES, WORLDWIDE

FOLLOW US! f NJ Offices: Teterboro | Parsippany | nai