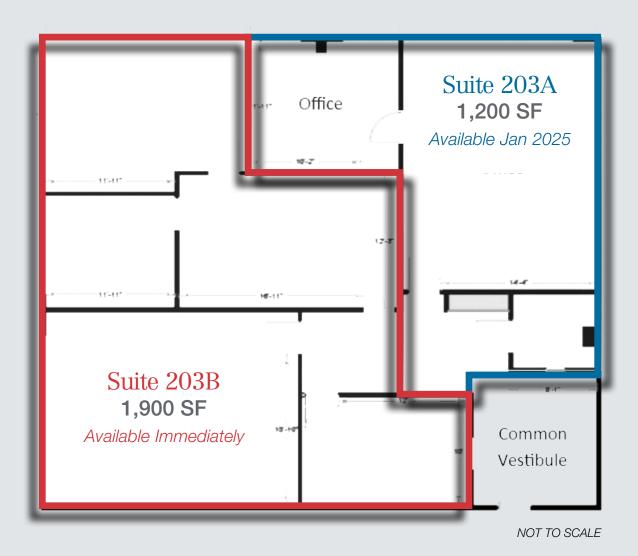

Suite 203 B 1,900 SFSuite 203 A 1,200 SF\*

3rd Floor (Suite 306) 2,400 SF

275 Parking Spaces

• Excellent Tenant Roster (See Page 2)

• Building Signage Rights Available

\*Suite 203A will be available Jan 2025. All other suites are available immediately.

#### Suites 203A & 203B: 3,100 SF Combined