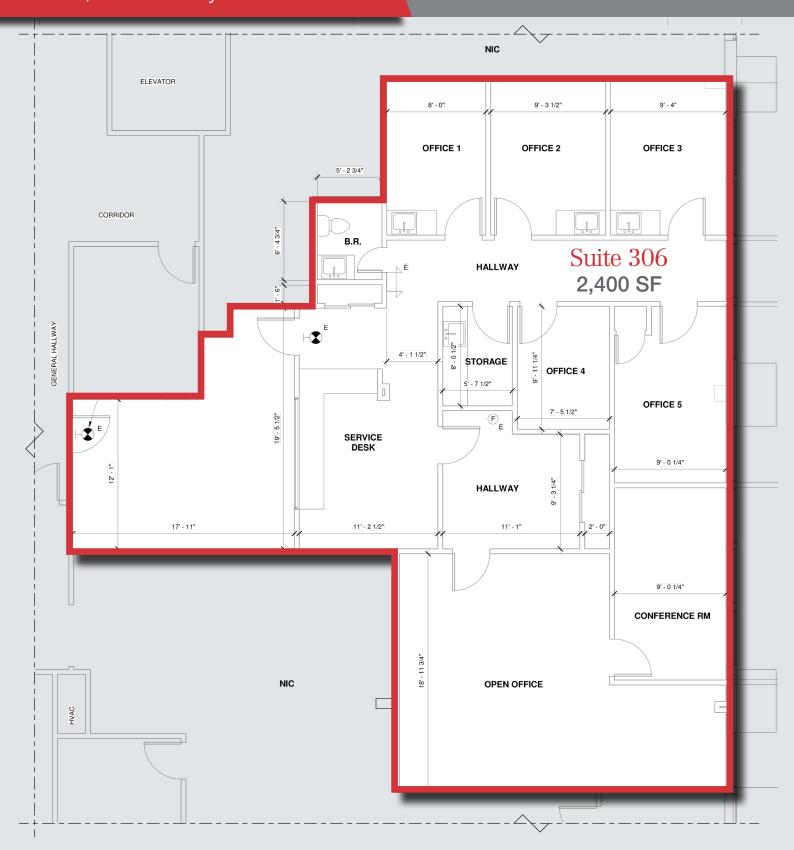

Suite 203 B 1,900 SFSuite 203 A 1,200 SF\*

3rd Floor (Suite 306) 2,400 SF

275 Parking Spaces

• Excellent Tenant Roster (See Page 2)

• Building Signage Rights Available

\*Suite 203A will be available Jan 2025. All other suites are available immediately.

# FLOOR PLAN SUITE 306