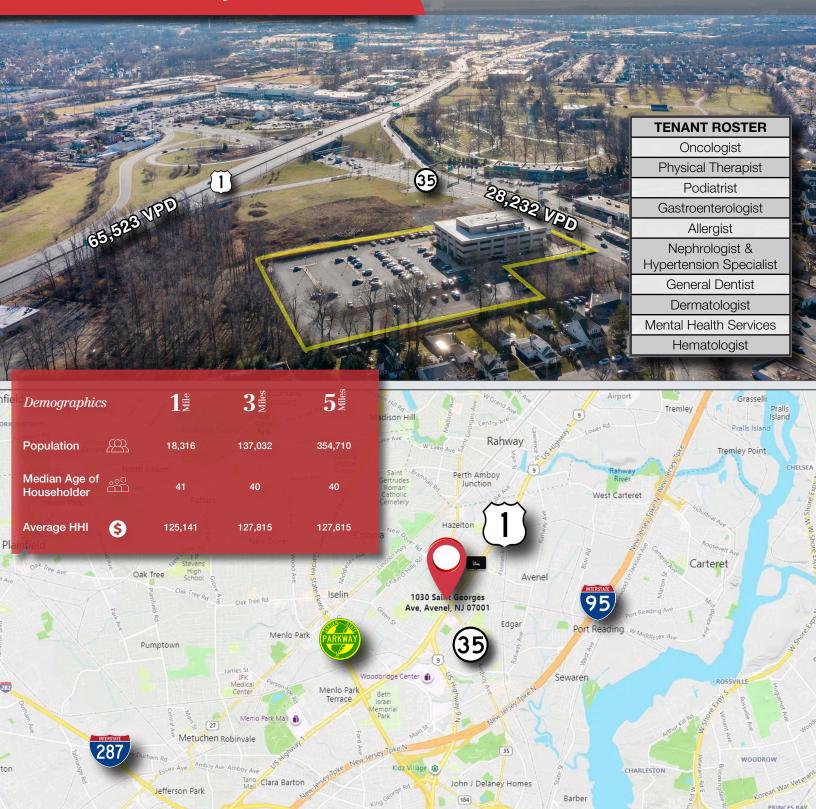

rs: 4 (four)

• 1st Floor Combined: 3,750 SF

Suite 100Suite 1031,830 SFSuite 1031,920 SF

• 2nd Floor Combined: 3,100 SF\*

Suite 203 B 1,900 SFSuite 203 A 1,200 SF\*

3rd Floor (Suite 306) 2,400 SF

275 Parking Spaces

• Excellent Tenant Roster (See Page 2)

• Building Signage Rights Available

\*Suite 203A will be available Jan 2025. All other suites are available immediately.

## **2** For *more* information



Darren M. Lizzack, MSRE Vice President

201 488 5800 x104 dlizzack@naihanson.com

Randy Horning, MSRE Vice President

201 488 5800 x123 rhorning@naihanson.com

**INQUIRE FOR PRICING** 



COMMERCIAL REAL ESTATE SERVICES, WORLDWIDE

FOLLOW US! f NJ Offices: Teterboro | Parsippany | naihanson.com | Member of NAI Global with 325+ Offices Worldwide

# **AERIAL VIEW** & HIGHWAY MAP





# INTERIOR PHOTOS













# **EXTERIOR** PHOTOS













#### Suites 103 & 100: 3,750 SF Combined



[FLOOR PLAN NOT TO SCALE]



#### Suites 203A & 203B: 3,100 SF Combined





# FLOOR PLAN SUITE 306